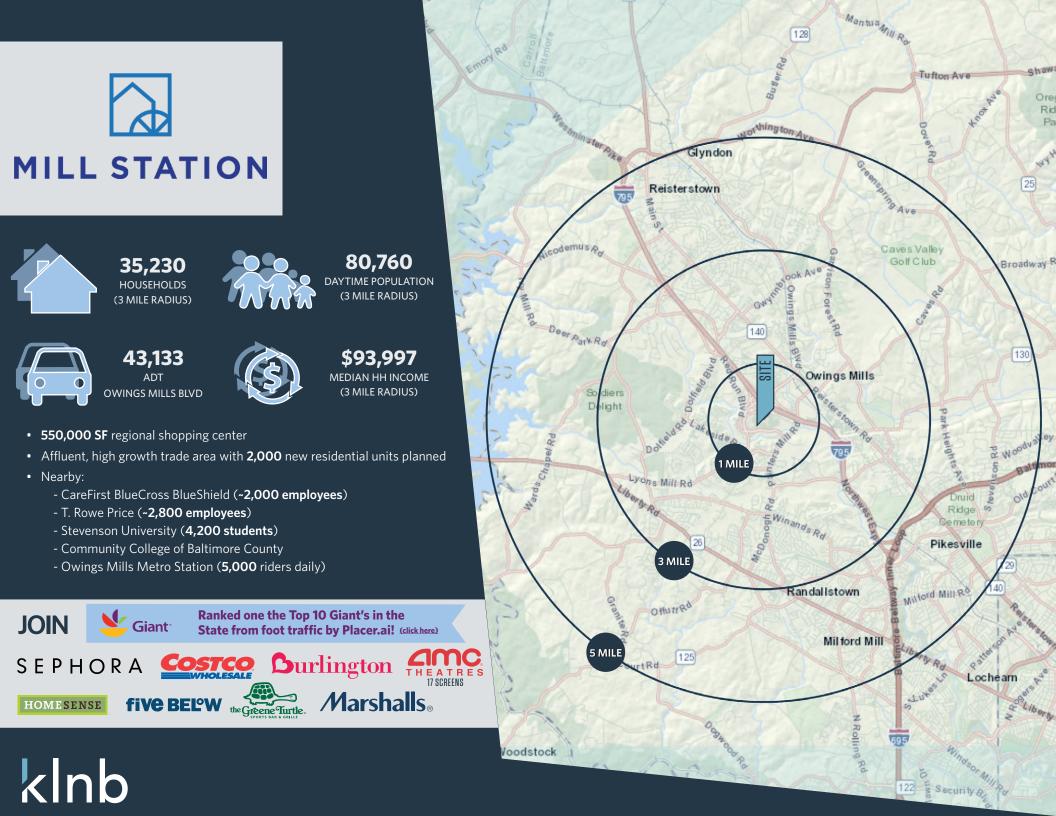

RECENTLY OPENED: FIRST WATCH JOIN: Giant COSTCO LOWES HOMESENSE Ourlington five BELOW Marshalls. **JUST SIGNED:** 