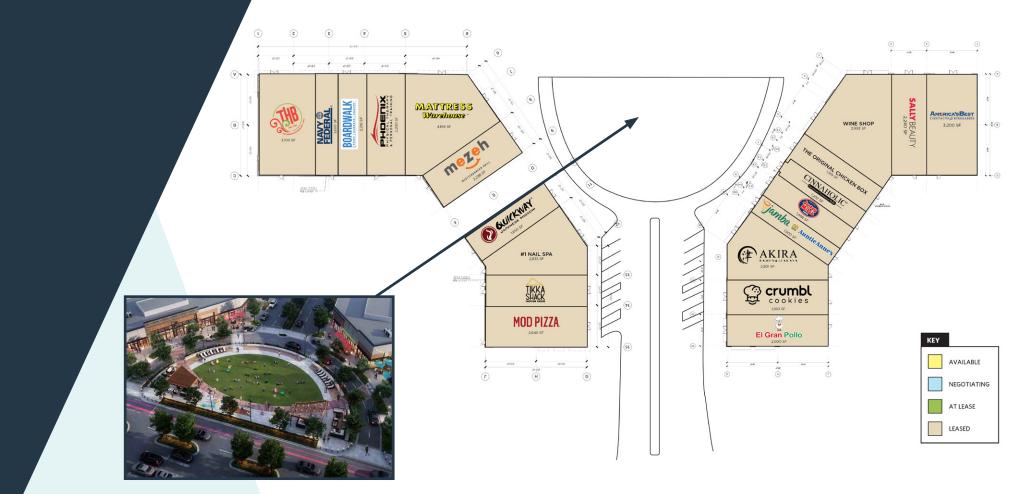

RECENTLY OPENED: FIRST WATCH JOIN: Giant COSTCO LOWES HOMESENSE Ourlington five BELOW Marshalls. **JUST SIGNED:** 



## kinb owings mills, MD









140

MIXED USE PROJECT: LIBRARY, COMMUNITY COLLE Hotel, 1700 Apartments Office (1.2M), Retail (300

15

- OWINGS HILLS HEN TOWN

795

Lowe's

MILL STATIO

RESTAURANT PARK Red Robin

PED LOBS

## kInb ACCESS



### kInd SITE PLAN

#### **BUILDING K-21** PROPOSED NEW BUILDING



KEY
AVAILABLE
NEGOTIATING
AT LEASE
LEASED

kInb CONCEPT



#### **BUILDING M**





## kInd SITE PLAN



kinby

nik

6-26

#### MICHAEL PATZ MASON BERNSTEIN

mpatz@klnb.com 443-632-2043

1

mbernstein@klnb.com 443-632-2089

1. 道殿

#### **MICHAEL GINSBURG**

mginsburg@klnb.com 443-632-2041