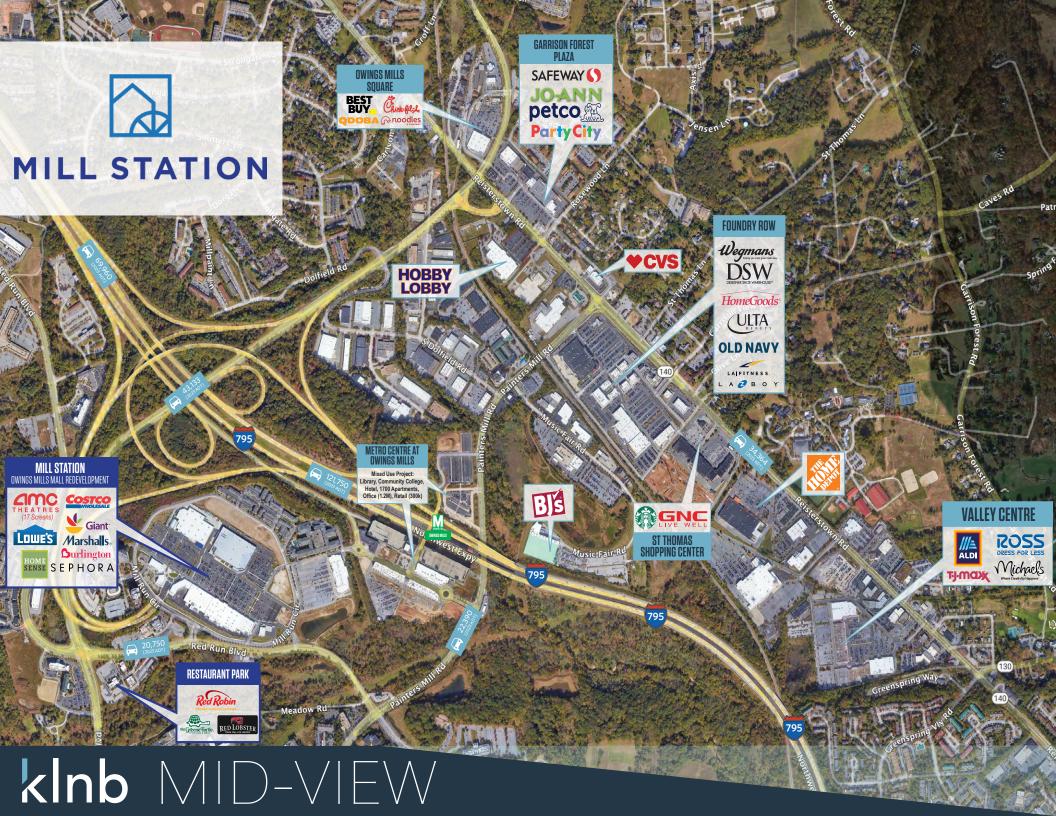

## kinb owings mills, MD

140

MIXED USE PROJECT: LIBRARY, COMMUNITY COLLE Hotel, 1700 Apartments Office (1.2M), Retail (300

15

- OWINGS HILLS HEN TOWN

795

Lowe's

MILL STATIO

## kInb ACCESS