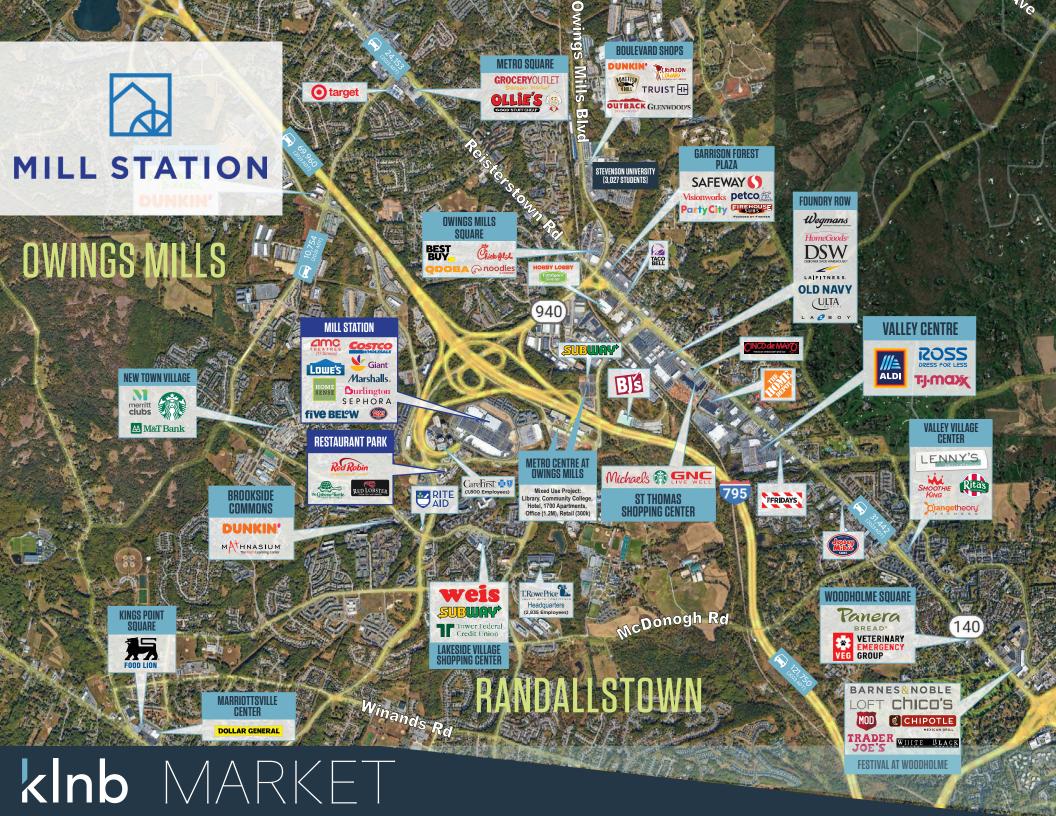

RECENTLY OPENED: FIRST WATCH JOIN: Giant COSTCO LOWES HOMESENSE Ourlington five BELOW Marshalls. **JUST SIGNED:** 

RESTAURANT PARK Red Robin

PED LOBS