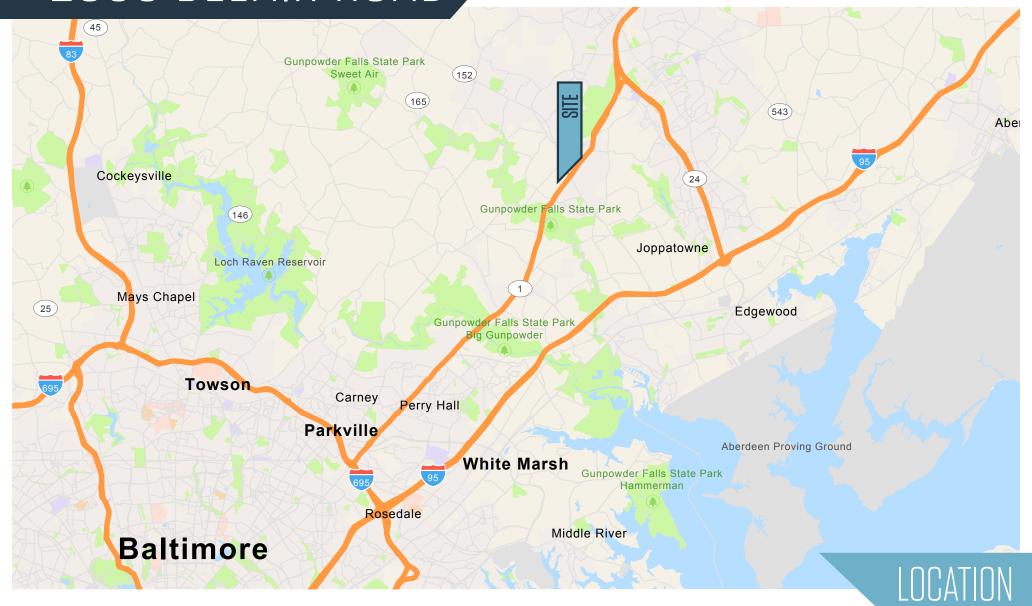

#### PROPERTY HIGHLIGHTS:

• Lot Size: 1.1 acres

• **Zoning:** B3

• Existing Buildings / Structures:

» 3,798 SF (plus loading dock and handicap ramp)

» 421 SF

• Access: Excellent visibility to Belair Road (over 20,000 AADT)

• Parking: Abundant

• **Asking Price:** \$975,000



# 2800 BELAIR ROAD

2800 Belair Road, Fallston, MD 21047 Harford County





# 2800 BELAIR ROAD

2800 Belair Road, Fallston, MD 21047 Harford County







## 2800 BELAIR ROAD

2800 Belair Road, Fallston, MD 21047 Harford County

### CLICK TO VIEW PROPERTY WEBSITE

For More Information, Please Contact:

Rachel Klein rklein@klnb.com

443-632-2087

Christopher Wright cwright@klnb.com 443-914-2600

100 West Road, Suite 505 Baltimore, MD 21204

klnb.com



facebook.com/KLNBCRE



linkedin.com/company/klnbcre



instagram.com/klnbcre

While we have no reason to doubt the accuracy of any of the information supplied, we cannot, and do not, guarantee its accuracy. All information should be independently verified prior to a purchase or lease of the property. We are not responsible for errors, omissions, misuse, or misinterpretation of information contained herein and ma