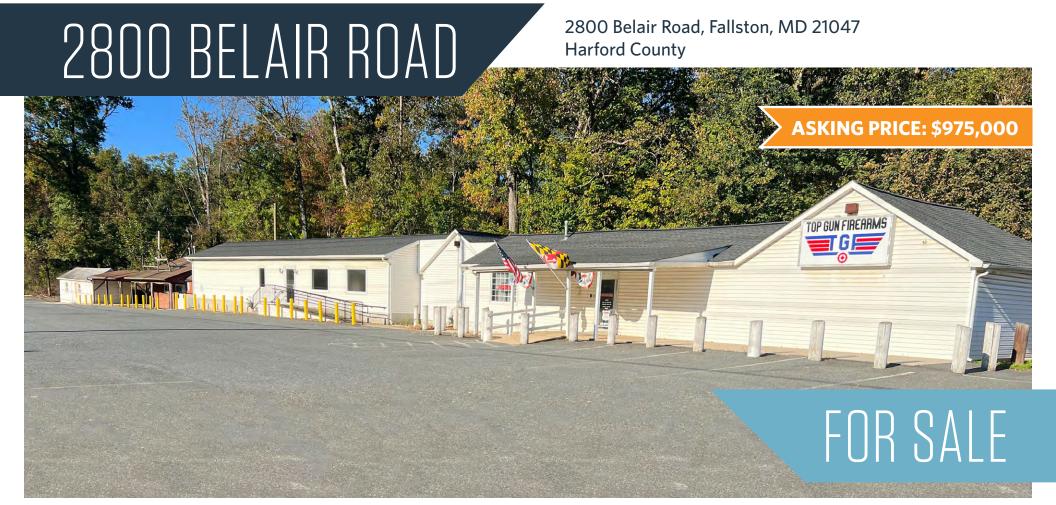

# 2800 BELAIR ROAD

2800 Belair Road, Fallston, MD 21047 Harford County

#### PROPERTY HIGHLIGHTS:

• Lot Size: 1.1 acres

• **Zoning:** B3

• Existing Buildings / Structures:

» 3,798 SF (plus loading dock and handicap ramp)

» 421 SF

• Access: Excellent visibility to Belair Road (over 20,000 AADT)

• Parking: Abundant

• **Asking Price:** \$975,000