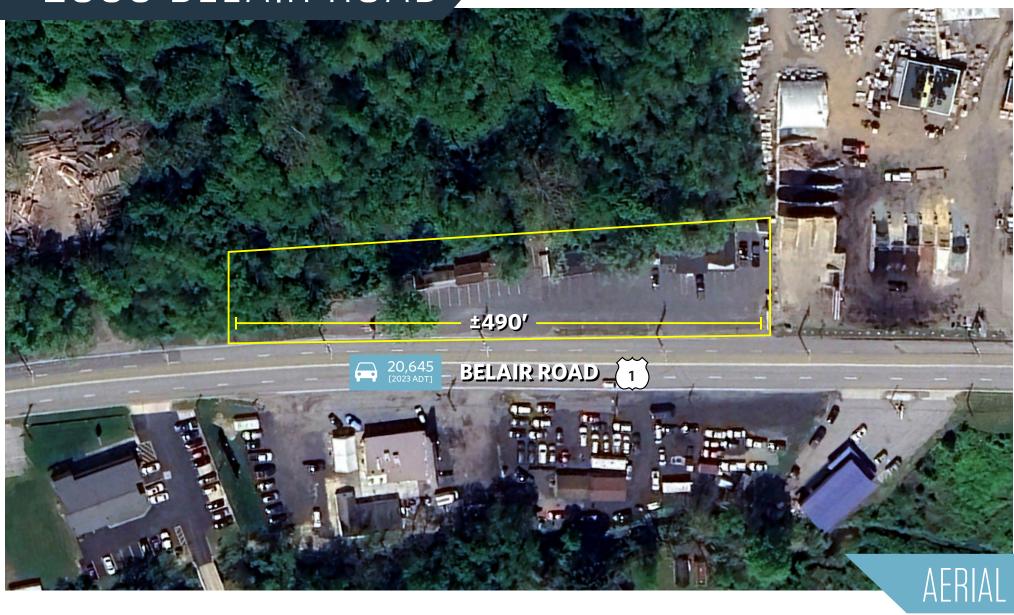

## 2800 BELAIR ROAD

2800 Belair Road, Fallston, MD 21047 Harford County

#### PROPERTY HIGHLIGHTS:

• Lot Size: 1.1 acres

• **Zoning:** B3

• Existing Buildings / Structures:

» 3,798 SF (plus loading dock and handicap ramp)

» 421 SF

• Access: Excellent visibility to Belair Road (over 20,000 AADT)