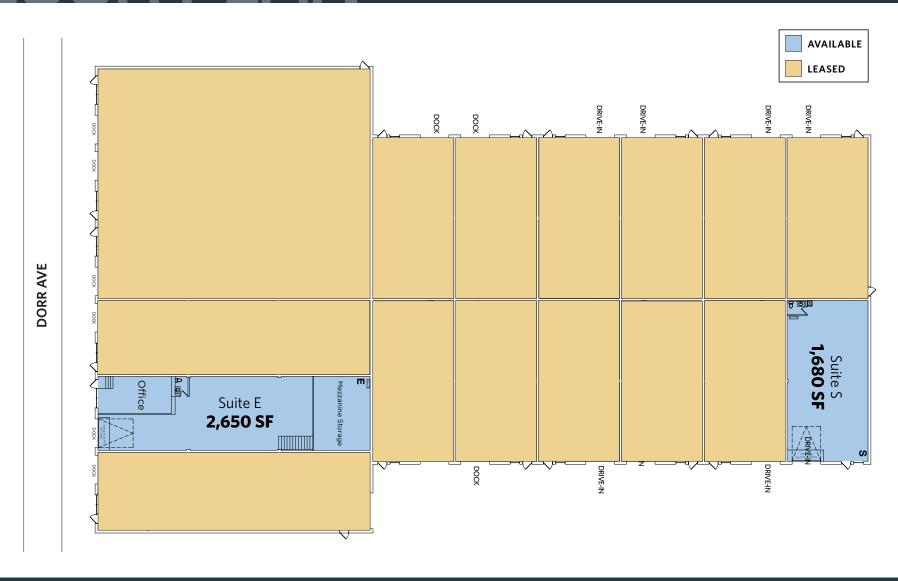

### **AVAILABLITY**

Suite E: 2,650 SF

- Rate: Negotiable
- Recessed Loading Dock
- Conditioned Office Area
- LED Lighting
- Available Immediately

#### Suite S: 1,680 SF

- Rate: Negotiable
- Open Warehouse
- One (1) Drive-In
- Available 4/1/2025