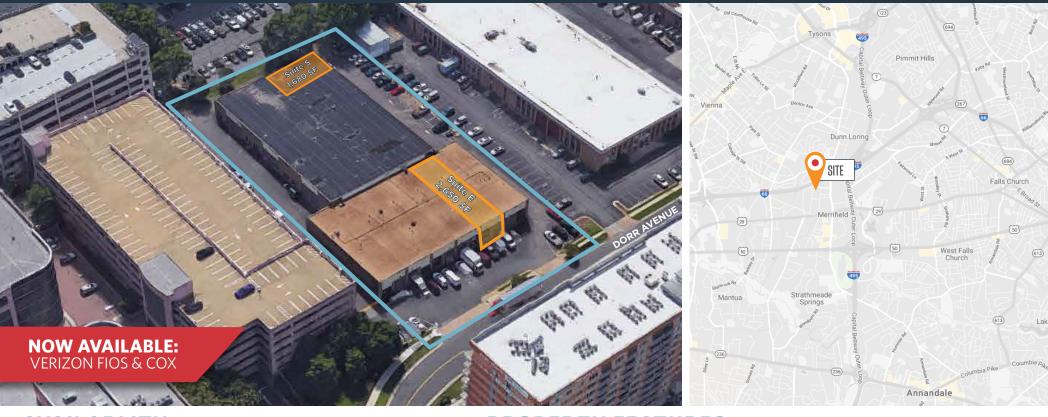

## LEE-HI INDUSTRIAL PARK

2711 DORR AVENUE, FAIRFAX, VIRGINIA

### **AVAILABLITY**

Suite E: 2,650 SF

- Rate: Negotiable
- Recessed Loading Dock
- Conditioned Office Area
- LED Lighting
- Available Immediately

#### Suite S: 1,680 SF

- Rate: Negotiable
- Open Warehouse
- One (1) Drive-In
- Available 4/1/2025

### **PROPERTY FEATURES**

- Available Immediately
- Zoning: I-4, Fairfax County
- 16' Ceiling Height
- Conveniently located in the heart of Merrifield, within walking distance to Dunn Loring/Merrifield Metro and close to I-495, I-66, and Route 50
- Restaurants, Retail, & Hotels within walking distance
- Parking Ratio: 1/1,000 SF