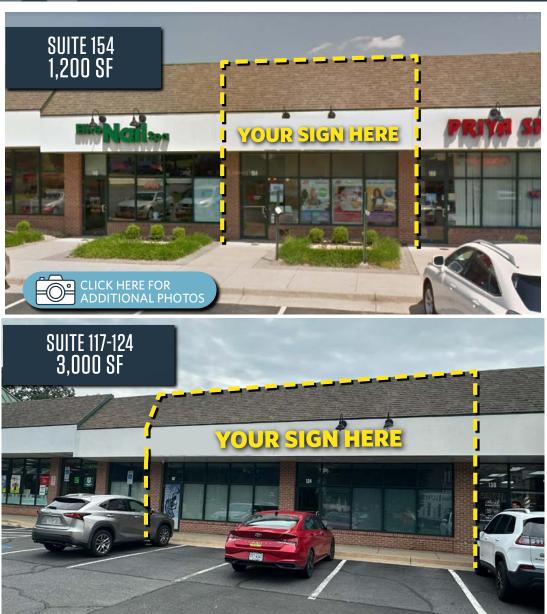

#### **AVAILABLE SPACE:**

| SUITE   | SIZE     | RATE       | CONDITION     | DELIVERY  |
|---------|----------|------------|---------------|-----------|
| 154     | 1,200 SF | NEGOTIABLE | VANILLA SHELL | IMMEDIATE |
| 117-124 | 3,000 SF | NEGOTIABLE | VANILLA SHELL | IMMEDIATE |