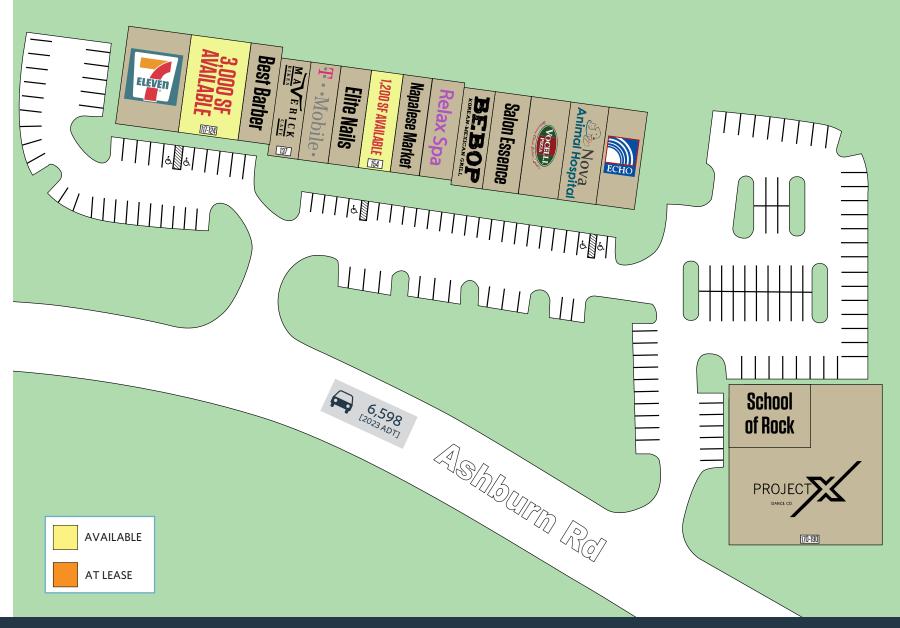

## JOIN THESE RETAILERS

Nova
Animal Hospital

#### **AVAILABLE SPACE:**

| SUITE   | SIZE     | RATE       | CONDITION     | DELIVERY  |
|---------|----------|------------|---------------|-----------|
| 154     | 1,200 SF | NEGOTIABLE | VANILLA SHELL | IMMEDIATE |
| 117-124 | 3,000 SF | NEGOTIABLE | VANILLA SHELL | IMMEDIATE |

#### TRAFFIC COUNTS | 2023:

Ashburn Rd. 6,598 ADT Gloucester Pkwy 13,092 ADT