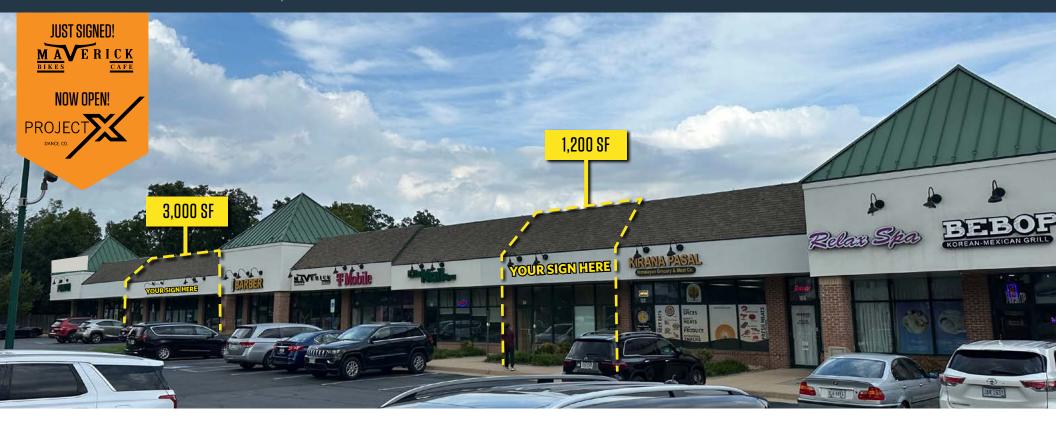

## RETAIL FOR LEASE

- Located in the heart of Ashburn with an average HH income of \$198,797 (2023) within a 1 mile radius.
- Great Visibility from Ashburn Rd.
- Abundant surface parking
- 0.3 miles to W&OD Trail
- Zoned Rural Commercial

#### **AVAILABLE SPACE:**

| SUITE   | SIZE     | RATE       | CONDITION     | DELIVERY  |
|---------|----------|------------|---------------|-----------|
| 154     | 1,200 SF | NEGOTIABLE | VANILLA SHELL | IMMEDIATE |
| 117-124 | 3,000 SF | NEGOTIABLE | VANILLA SHELL | IMMEDIATE |

\*Est NNN: \$7.50