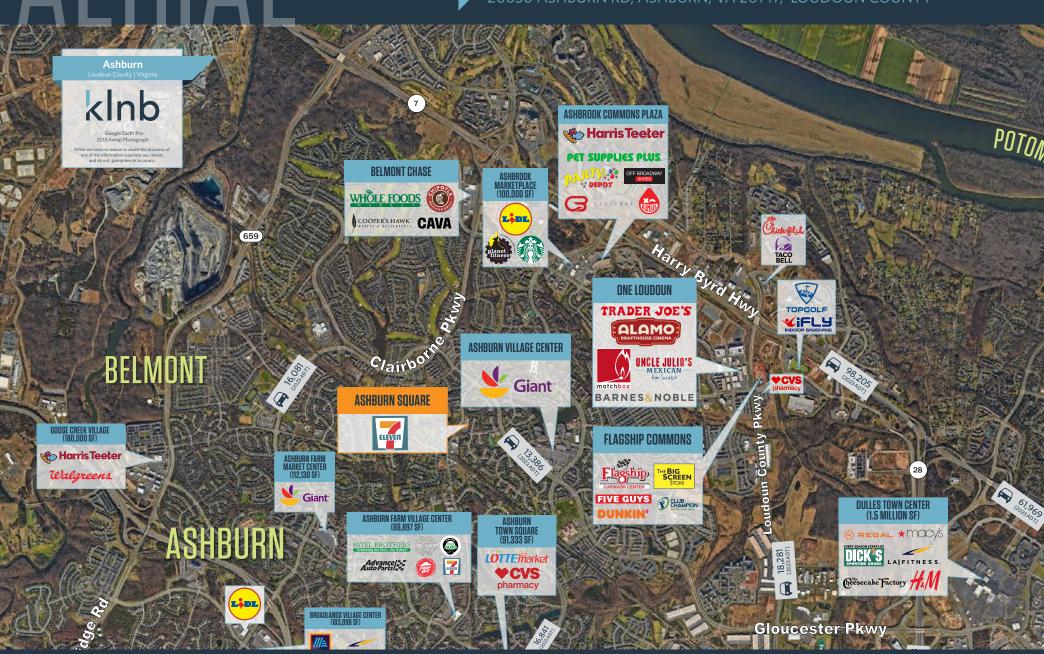

## RETAIL FOR LEASE

- Located in the heart of Ashburn with an average HH income of \$198,797 (2023) within a 1 mile radius.
- Great Visibility from Ashburn Rd.
- Abundant surface parking
- 0.3 miles to W&OD Trail
- Zoned Rural Commercial