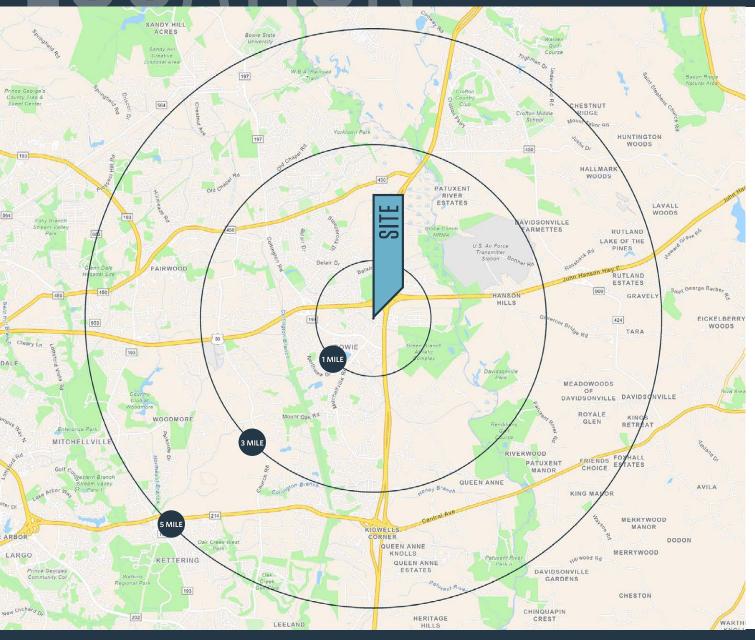

#### DEMOGRAPHICS | 2024:

1-MILE 3-MILE 5-MILE

Population

9,428 48,091 108,606

**Daytime Population** 

12,883 44,911 91,625

Households

4.172 17,600 38,884

Average HH Income

\$140,206 \$172,937 \$188,475

#### TRAFFIC COUNTS | 2023:

Route 50 112,395 ADT Route 301 54,260 ADT