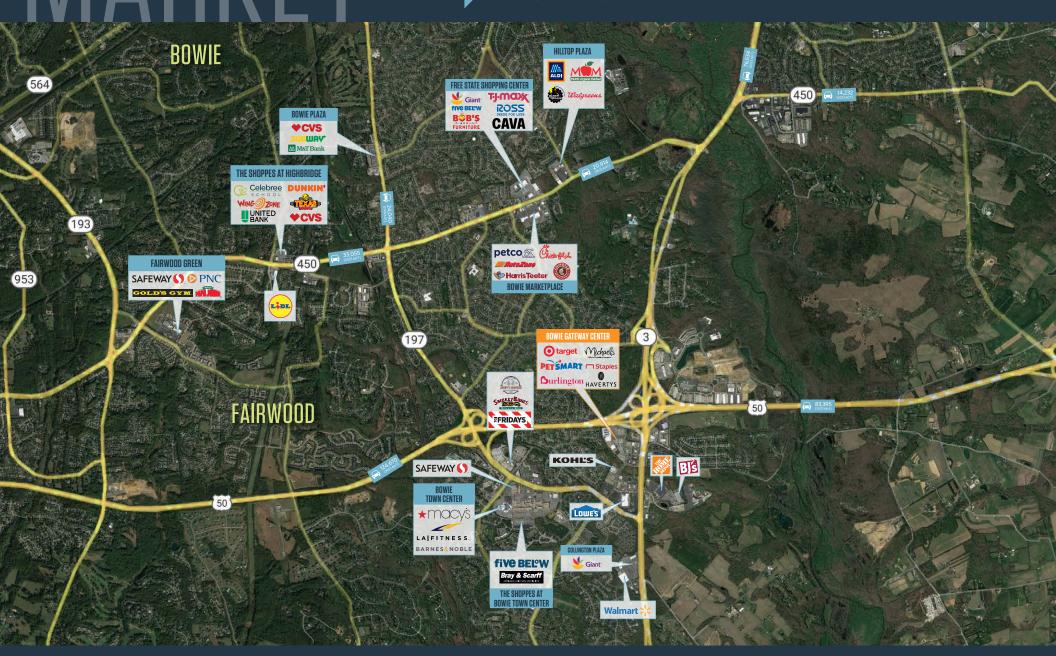

## JOIN THESE RETAILERS Staples.

### RETAIL FOR LEASE

- 25,125 SF (Former Big Lots) available.
- Located in the dominant power center in the trade area.
- Bowie Gateway Center is located at the major interchange of Rt. 50 (112,395 ADT), and Rt. 301 (54,260 ADT) with an abundance of parking, & 6 other anchor co-tenants.
- Bowie is a regional trade area located in between Annapolis, and Washington, D.C. with strong incomes, and density.