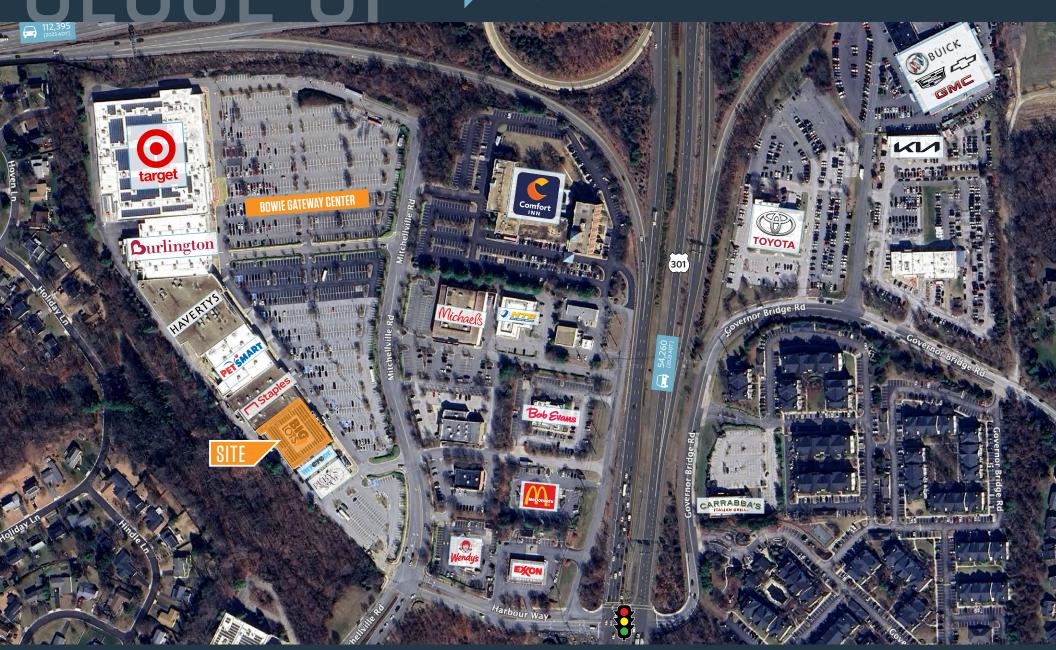

## 4420 MITCHELVILLE ROAD

BOWIE, MD 20716, PRINCE GEORGE'S COUNTY

### RETAIL FOR LEASE

- 25,125 SF (Former Big Lots) available.
- Located in the dominant power center in the trade area.
- Bowie Gateway Center is located at the major interchange of Rt. 50 (112,395 ADT), and Rt. 301 (54,260 ADT) with an abundance of parking, & 6 other anchor co-tenants.
- Bowie is a regional trade area located in between Annapolis, and Washington, D.C. with strong incomes, and density.

#### TRAFFIC COUNTS | 2023:

Route 50 112,395 ADT Route 301 54,260 ADT