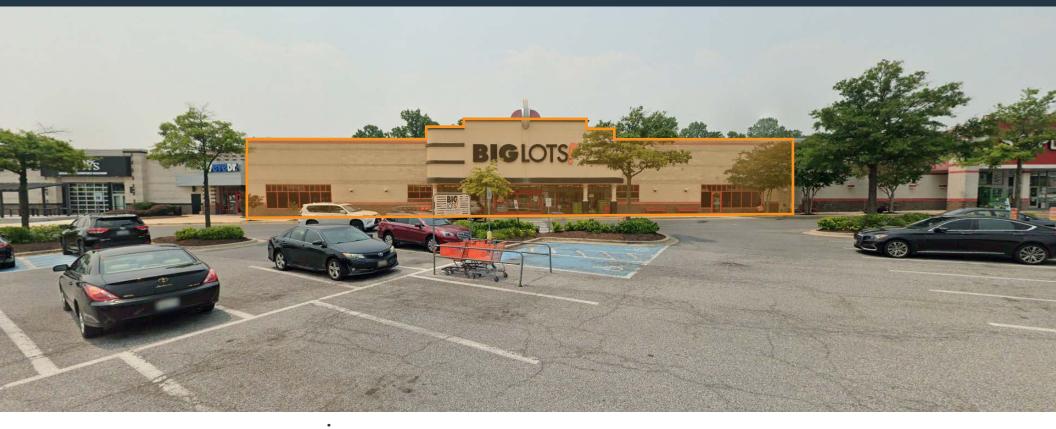

### RETAIL FOR LEASE

- 25,125 SF (Former Big Lots) available.
- Located in the dominant power center in the trade area.
- Bowie Gateway Center is located at the major interchange of Rt. 50 (112,395 ADT), and Rt. 301 (54,260 ADT) with an abundance of parking, & 6 other anchor co-tenants.
- Bowie is a regional trade area located in between Annapolis, and Washington, D.C. with strong incomes, and density.