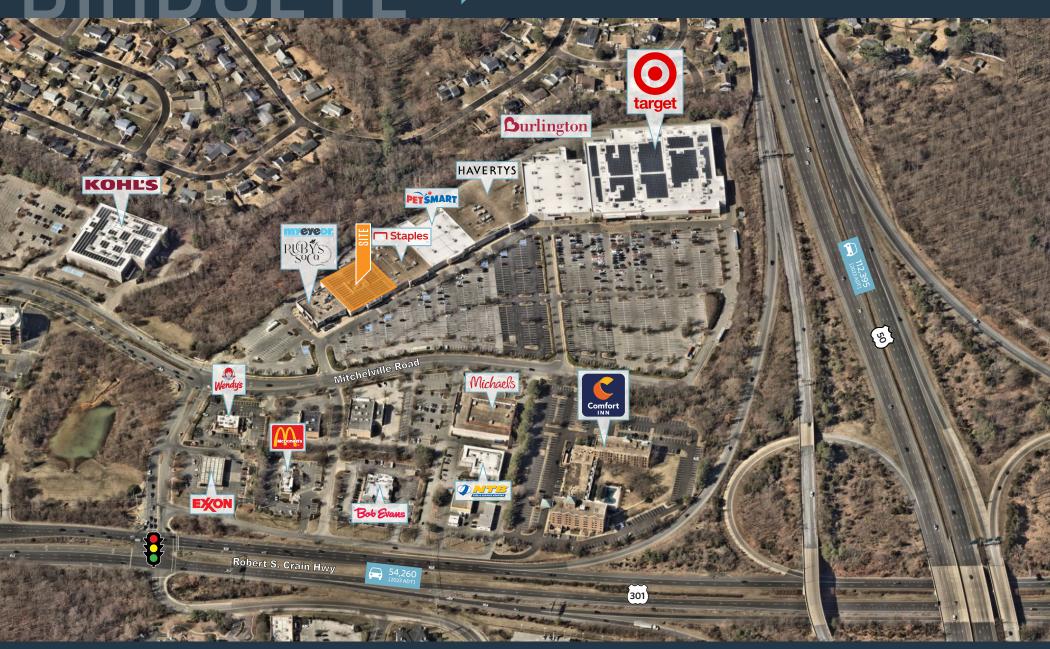

## JOIN THESE RETAILERS Staples.

### RETAIL FOR LEASE

- 25,125 SF (Former Big Lots) available.
- Located in the dominant power center in the trade area.
- Bowie Gateway Center is located at the major interchange of Rt. 50 (112,395 ADT), and Rt. 301 (54,260 ADT) with an abundance of parking, & 6 other anchor co-tenants.
- Bowie is a regional trade area located in between Annapolis, and Washington, D.C. with strong incomes, and density.