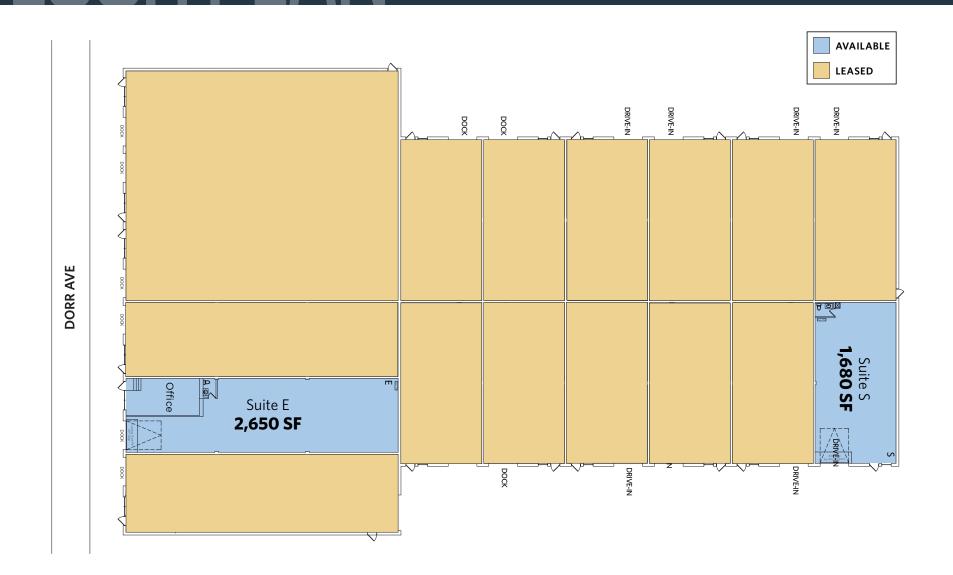

### AVAILABLITY

- Suite E: 2,650 SF
  - Rate: Negotiable
  - Recessed Loading Dock
  - Conditioned Office Area
  - LED Lighting
  - Available Immediately

#### Suite S: 1,680 SF

- Rate: Negotiable
- Open Warehouse
- One (1) Drive-In
- Available 4/1/2025