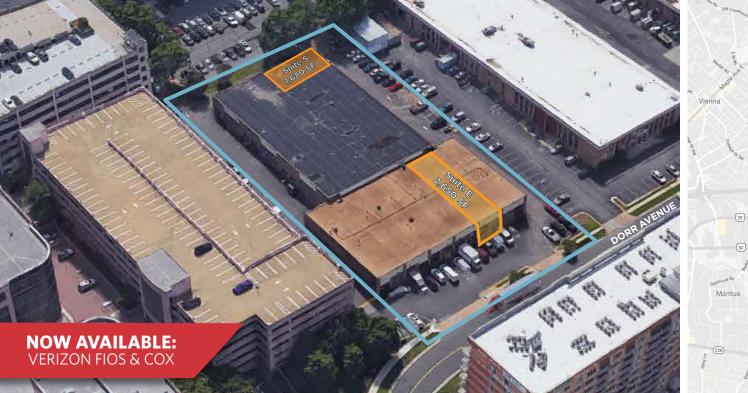

### AVAILABLITY

- Suite E: 2,650 SF
  - Rate: Negotiable
  - Recessed Loading Dock
  - Conditioned Office Area
  - LED Lighting
  - Available Immediately

#### Suite S: 1,680 SF

- Rate: Negotiable
- Open Warehouse
- One (1) Drive-In
- Available 4/1/2025

### **PROPERTY FEATURES**

- Available Immediately
- Zoning: I-4, Fairfax County
- 16' Ceiling Height
- Conveniently located in the heart of Merrifield, within walking distance to Dunn Loring/Merrifield Metro and close to I-495, I-66, and Route 50
- Restaurants, Retail, & Hotels within walking distance
- Parking Ratio: 1/1,000 SF