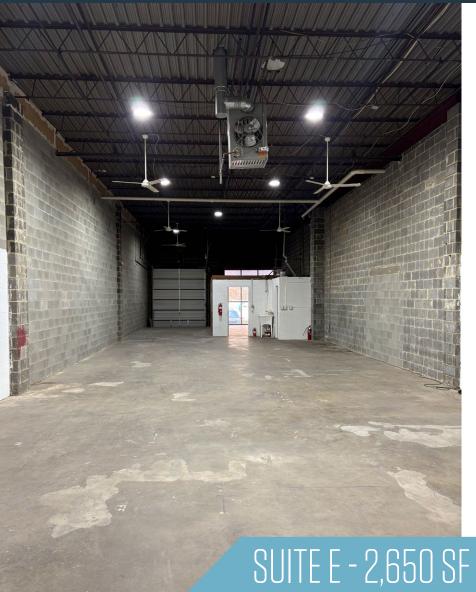

### AVAILABLITY

- Suite E: 2,650 SF
  - Rate: Negotiable
  - Recessed Loading Dock
  - Conditioned Office Area
  - LED Lighting
  - Available Immediately