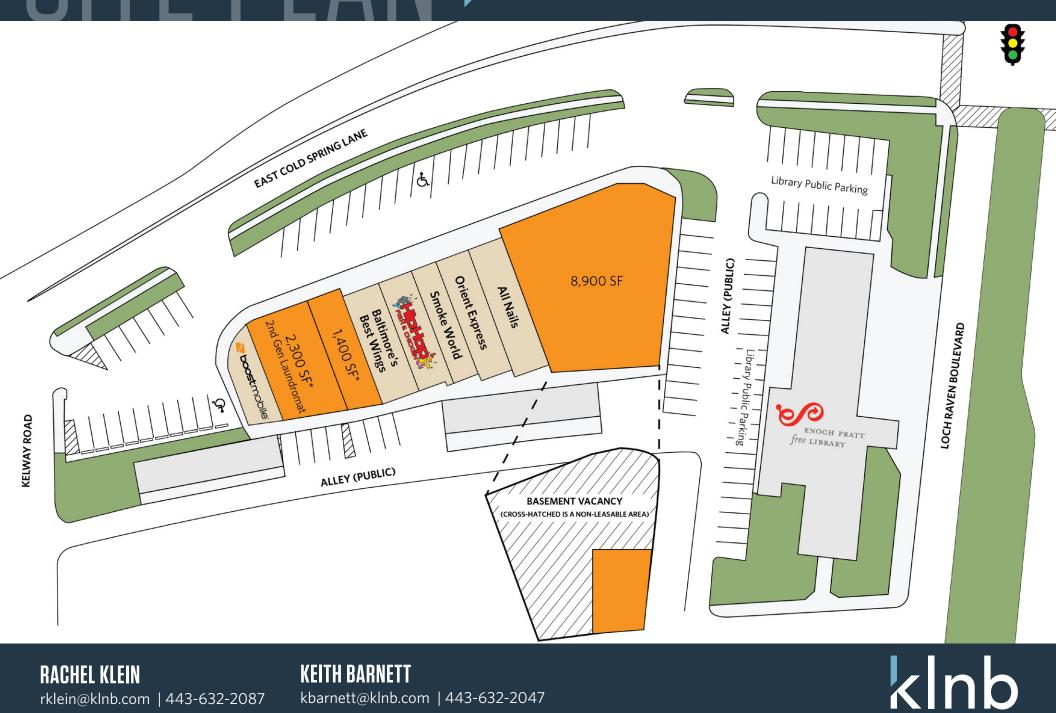

### **RETAIL FOR LEASE**

- Prime retail opportunity located at the intersection of Loch Raven Boulevard (17,450 ADT) and E Cold Spring Lane (13,322 ADT)
- Located in close proximity to Morgan State University (10,739 students)
- Available: 8,900 SF (additional +/- 2,300 SF basement space), 1,400 SF\*, 2,300 SF\*
  \*Currently occupied

#### **PROPERTY HIGHLIGHTS:**

- 8,900 SF
  [additional +/- 2,300 SF
  basement space]
  2,300 SF
  [2nd Gen Laundromat]
- 1,400 SF