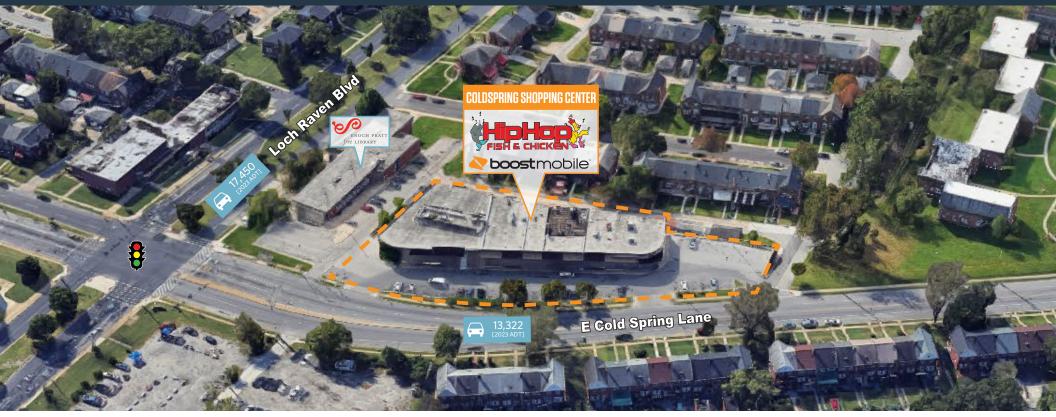

### **COLDSPRING SHOPPING CENTER**

E COLD SPRING LN, BALTIMORE, MD 21239, BALTIMORE CITY

### **RETAIL FOR LEASE**

- Prime retail opportunity located at the intersection of Loch Raven Boulevard (17,450 ADT) and E Cold Spring Lane (13,322 ADT)
- Located in close proximity to Morgan State University (10,739 students)
- Available: 8,900 SF (additional +/- 2,300 SF basement space), 1,400 SF\*, 2,300 SF\*
  \*Currently occupied

#### TRAFFIC COUNTS | 2023:

| Loch Raven Blvd    | 17,450 ADT |
|--------------------|------------|
| E Cold Spring Lane | 13,322 ADT |

kInb