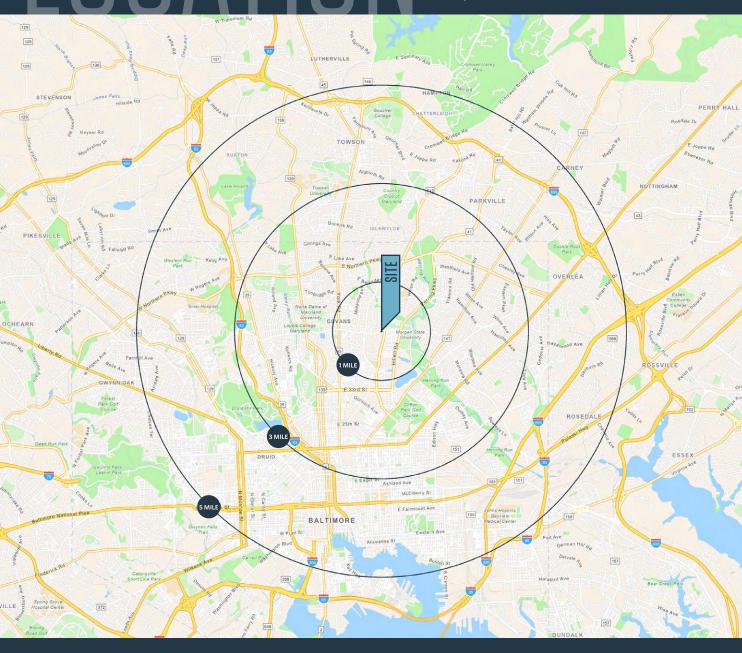

#### DEMOGRAPHICS | 2024:

| 1-MILE                    | 3-MILE            | 5-MILE    |
|---------------------------|-------------------|-----------|
| Population<br>27,593      | 225,141           | 557,819   |
| Daytime Popul<br>23,782   | ation<br>186,183  | 650,438   |
| Households<br>11,254      | 95,608            | 241,129   |
| Average HH In<br>\$86,442 | come<br>\$102,093 | \$101,453 |