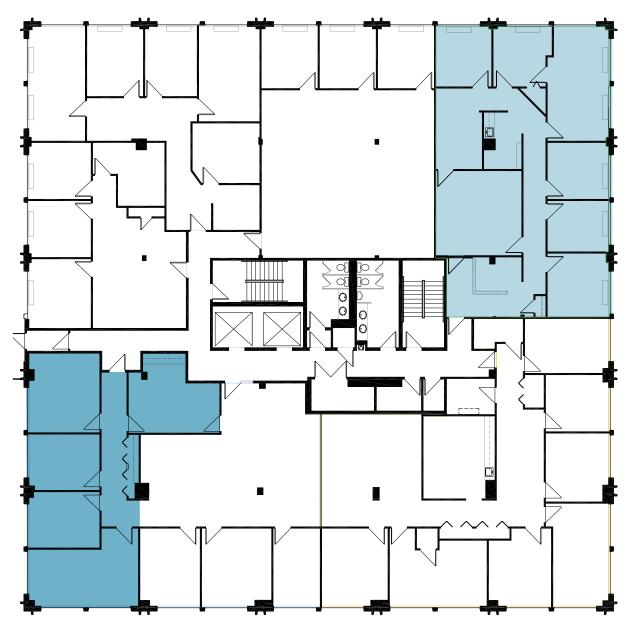

### FLOOR PLAN - 2ND FLOOR

## SARATOGA BUILDING

11820 Parklawn Drive I Rockville, MD