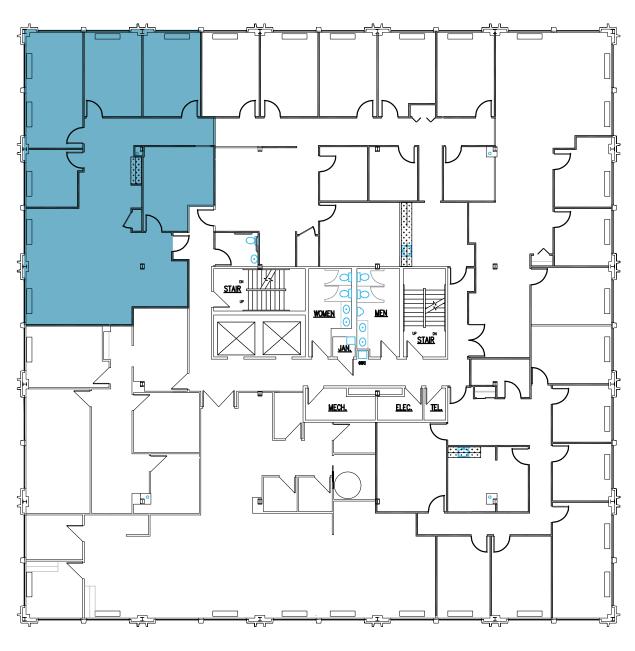

### FLOOR PLAN - 5TH FLOOR

## SARATOGA BUILDING

11820 Parklawn Drive I Rockville, MD