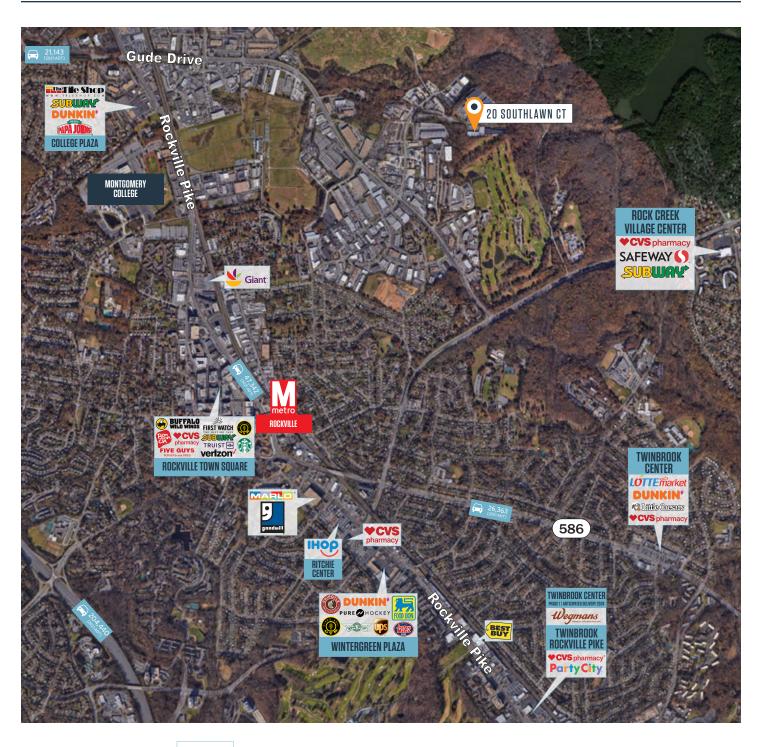

# kInb | M>

20 Southlawn Ct, Rockville, MD 20850 **Montgomery County** 

## **PROPERTY HIGHLIGHTS:**

#### **Availability**

• Suite E: 13,446 SF

#### **Features**

• Clear Height: 24'

#### **Warehouse Facility Facts**

- Building Size: 48,300 SF
- Lot Size: 4.34 AC
- Year Built: 2001
- Construction: Masonry
- Water: City Water

- Parking Spaces: 60
- Sewer:
- Heating:
- Amps: 2,000 • Power Supply:
- Zoning:

#### **City Sewer**

- Gas
- - I-L (Light Industrial)

# FOR LEASE



#### **Kenneth Fellows**

kfellows@klnb.com 301-222-0210

**Robert Pugh** rpugh@klnb.com 301-222-0211

Keiry Martinez kmartinez@klnb.com 703-334-5629

2273 Research Blvd, Suite 150 Rockville, MD 20850 klnb.com

## 20 SOUTHLAWN CT Rockville, MD 20850 I Montgomery County

### MARKET AERIAL



#### Kenneth Fellows kfellows klnb.com 301-222-0210

Robert Pugh rpugh@klnb.com 301-222-0211 Keiry Martinez kmartinez@klnb.com 703-334-5629





### FLOOR PLAN



2273 Research Blvd, Suite 150 Rockville, MD 20850 **klnb.com** 

## 20 SOUTHLAWN CT Rockville, MD 20850 | Montgomery County

## CLICK TO VIEW PROPERTY WEBSITE

For More Information, Please Contact:

**Kenneth Fellows** kfellows@klnb.com 301-222-0210

**Robert Pugh** rpugh@klnb.com 301-222-0211

12435 Park Potomac Ave, Suite 250, Rockville, MD, 20854

klnb.com

instagram.com/klnbcre



linkedin.com/company/klnb



**Keiry Martinez** 

703-334-5629

kmartinez@klnb.com

facebook.com/KLNBCRE

While we have no reason to doubt the accuracy of any of the information supplied, we cannot, and do not, guarantee its accuracy. All informat