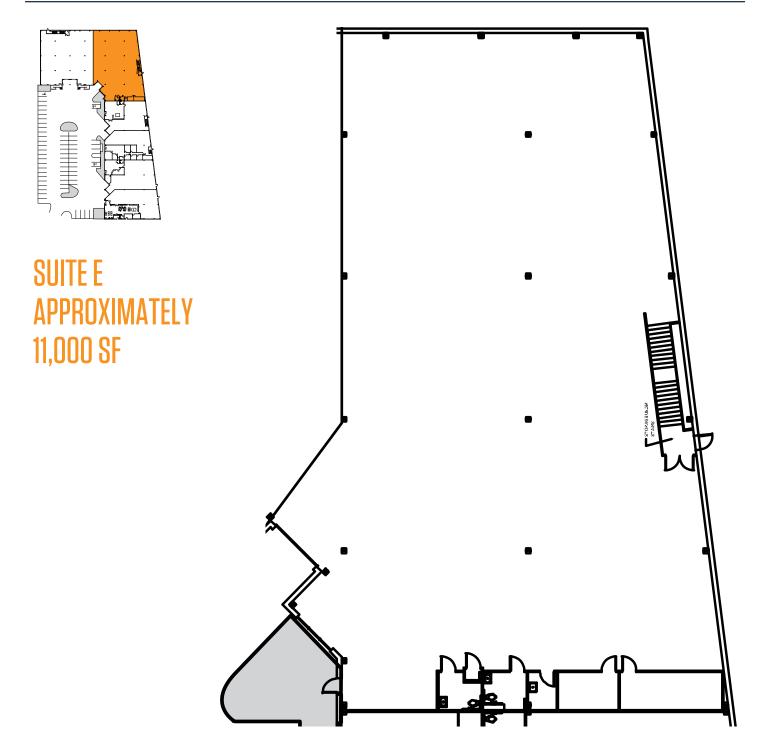

### FLOOR PLAN

2273 Research Blvd, Suite 150 Rockville, MD 20850 **klnb.com** 

#### **Availability**

• Suite E: 13,446 SF