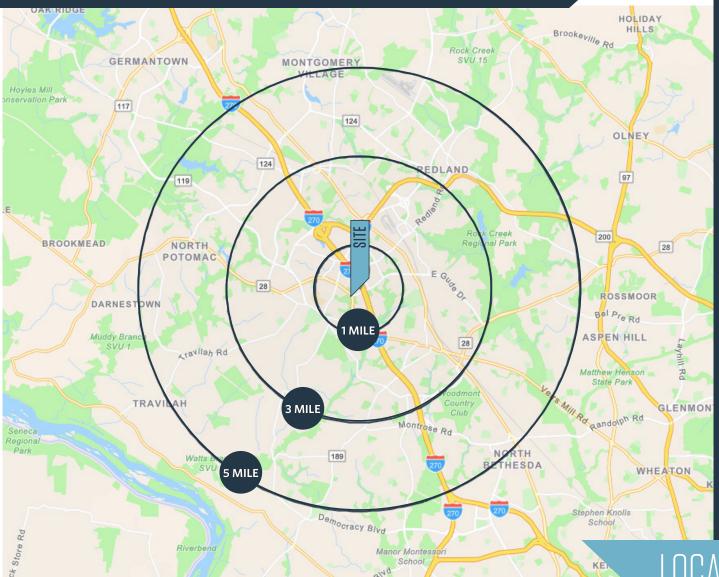

### AVAILABLE SPACE 4,872 SF

| DEMOGRAPHIC          | S   2023: |           |
|----------------------|-----------|-----------|
| 1-MILE               | 3-MILE    | 5-MILE    |
| Population<br>13,090 | 119,219   | 285,977   |
| Average HH In        | come      |           |
| \$112,515            | \$117,721 | \$118,569 |

#### TRAFFIC COUNTS | 2020:

I-270 West Gude Dr 189.022 ADT 18,482 ADT

kInb

### LOCATION & DEMOGRAPHICS

Kenneth Fellows kfellows@klnb.com 240-994-0311 2273 Research Blvd, Suite 150 Rockville, MD 20850 **klnb.com** 

2273 Research Blvd, Suite 220 Rockville, MD 20850 Montgomery County