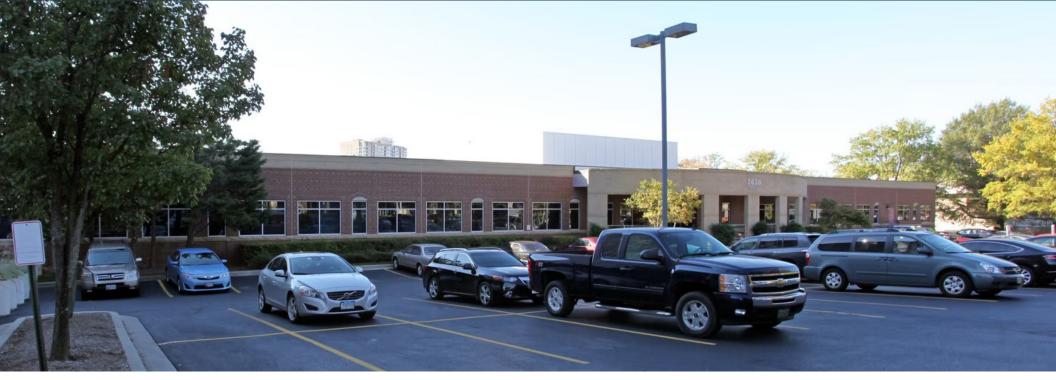

### **PROPERTY HIGHLIGHTS**

This well-maintained two-story building is located within walking distance of the Twinbrook Metro Station (Red Line) and numerous retail, hotel and restaurant amenities. It is also a short distance from major thoroughfares such as Interstate 270 and the Capital Beltway (I-495).

### **BUILDING INFORMATION**

- Available: 28,438 SF
- Stories: 2
- Class: B
- Construction: Masonry
- Parking: Surface-207 (3.71/1,000 SF)