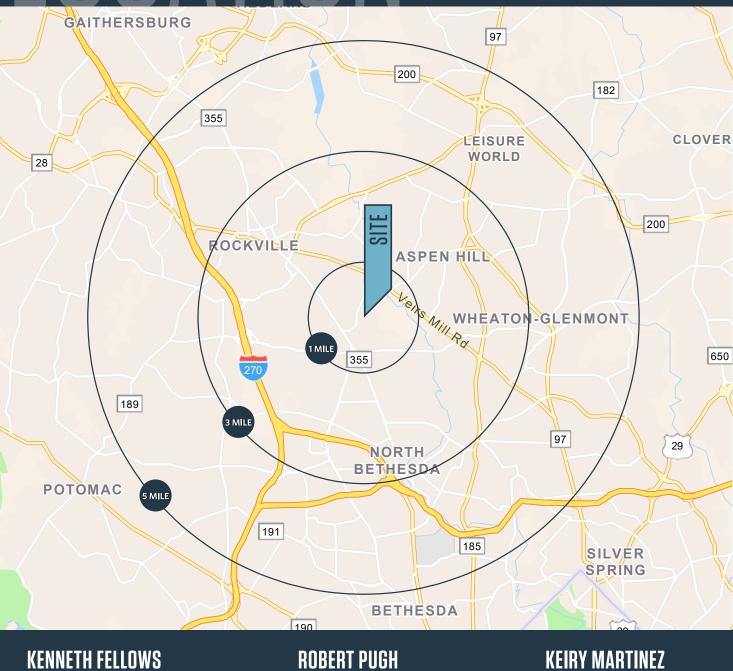

#### ROCKVILLE, MD 20852, MONTGOMERY COUNTY

| 1-MILE                       | 3-MILE          | 5-MILE    |
|------------------------------|-----------------|-----------|
| Population<br>26,721         | 160,708         | 363,736   |
| Daytime Populati<br>43,609   | on<br>188,960   | 401,853   |
| Households<br>11,936         | 59,581          | 135,897   |
| Average HH Inco<br>\$119,489 | me<br>\$158,924 | \$179,283 |