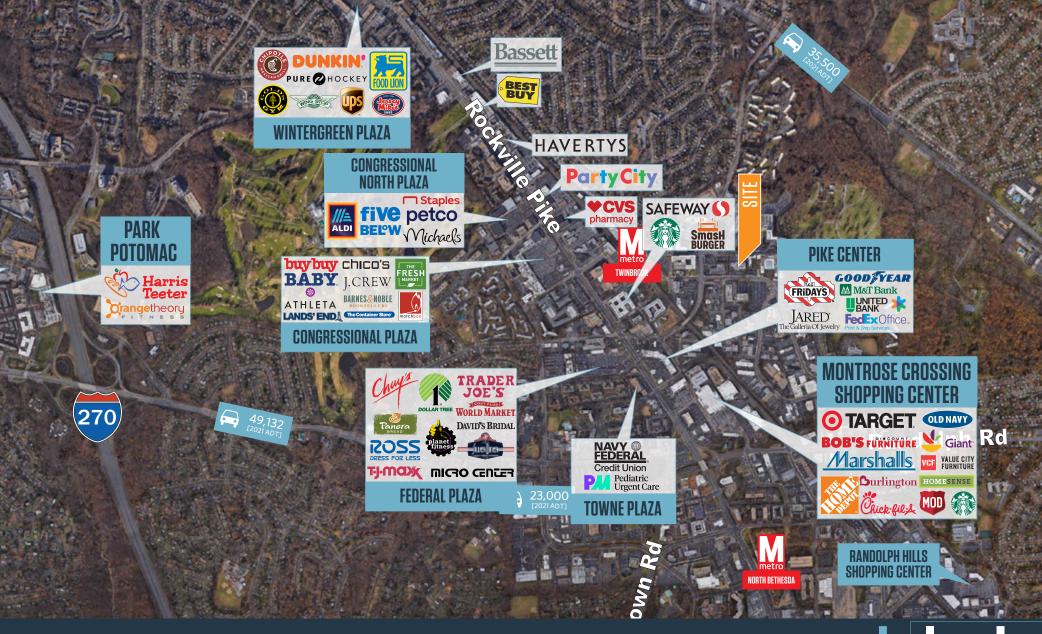

#### TRAFFIC COUNTS | 2022:

DEMOGRAPHICS | 2023:

| Twinbrook Parkway | 20,942 ADT |
|-------------------|------------|
| Parklawn Drive    | 9,959 ADT  |
| Fishers Lane      | 1,400 ADT  |
| Washington Avenue | 970 ADT    |