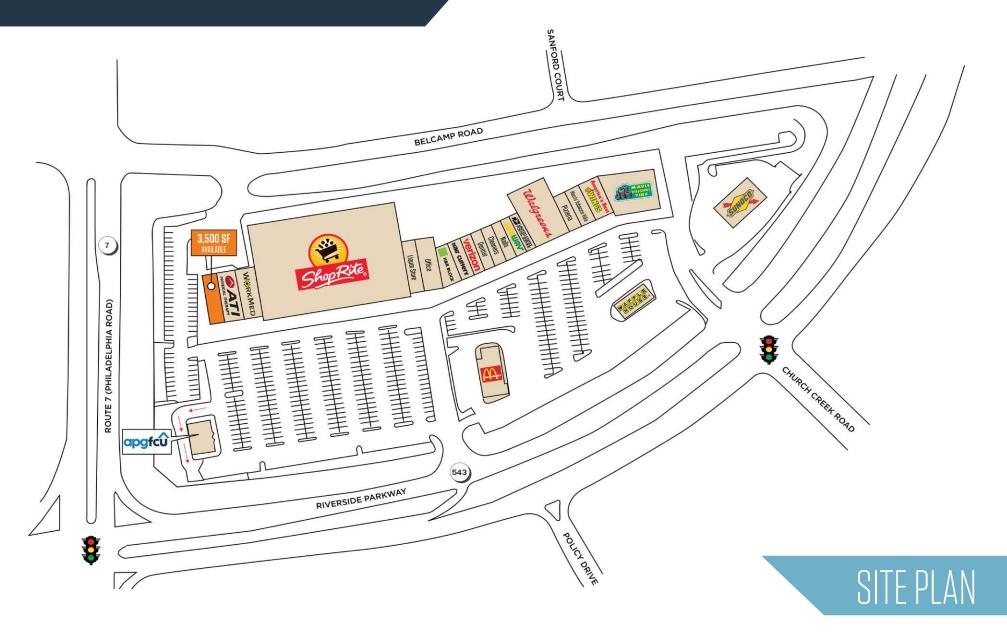

- 3,500 SF available
- ShopRite Anchored Center with strong co-tenancy and low historical vacancy.
- Belcamp/Riverside area has experienced significant growth and development with recent addition of over 190-single family townhomes, multifamily units and a senior living complex.
- Close Proximity to I-95

#### AVAILABLE SPACE

• 3,500 SF