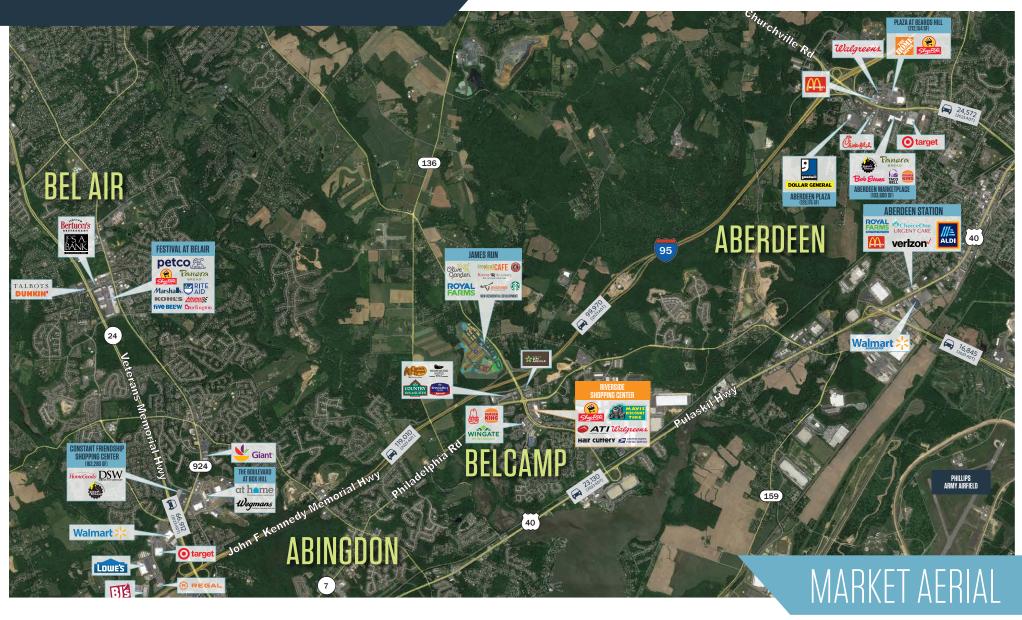

- 3,500 SF available
- ShopRite Anchored Center with strong co-tenancy and low historical vacancy.
- Belcamp/Riverside area has experienced significant growth and development with recent addition of over 190-single family townhomes, multifamily units and a senior living complex.
- Close Proximity to I-95

Riverside Parkway & Philadelphia Road, Belcamp, MD 21917 Harford County