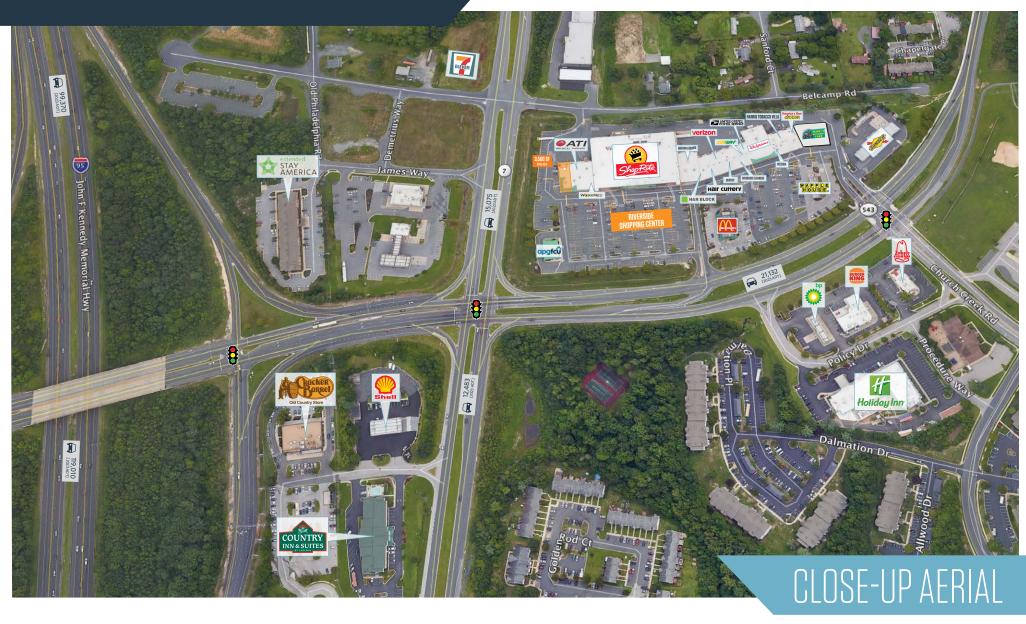

- 3,500 SF available
- ShopRite Anchored Center with strong co-tenancy and low historical vacancy.
- Belcamp/Riverside area has experienced significant growth and development with recent addition of over 190-single family townhomes, multifamily units and a senior living complex.
- Close Proximity to I-95

Riverside Parkway & Philadelphia Road, Belcamp, MD 21917 Harford County

#### TRAFFIC COUNTS | 2023:

Riverside Pkwy [MD-543] 21,132 ADT I-95 119.010 ADT

LOCATION & DEMOGRAPHICS

Riverside Parkway & Philadelphia Road, Belcamp, MD 21917 Harford County