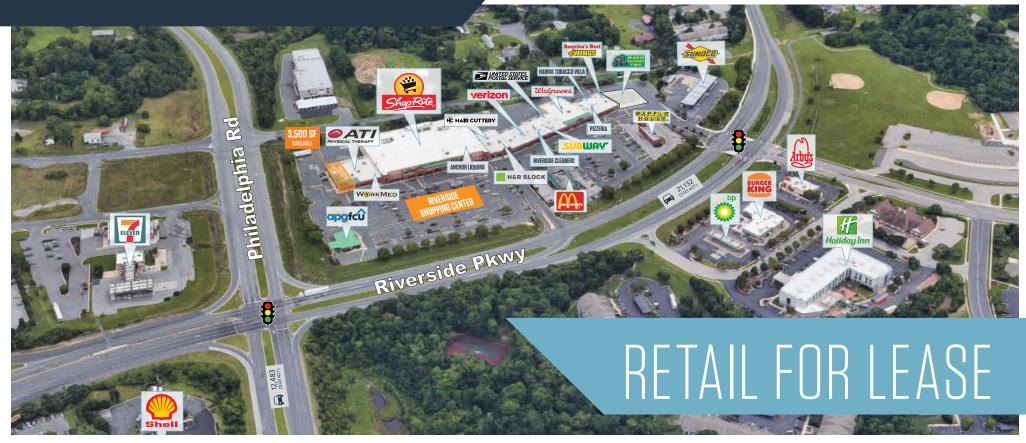

- 3,500 SF available
- ShopRite Anchored Center with strong co-tenancy and low historical vacancy.
- Belcamp/Riverside area has experienced significant growth and development with recent addition of over 190-single family townhomes, multifamily units and a senior living complex.
- Close Proximity to I-95

#### AVAILABLE SPACE

• 3,500 SF