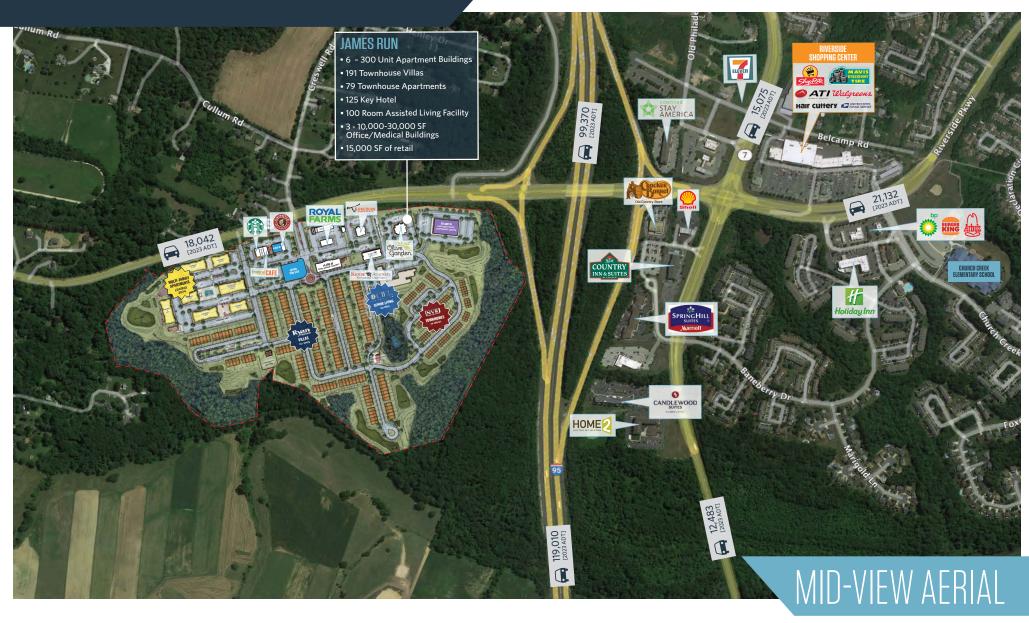

- 3,500 SF available
- ShopRite Anchored Center with strong co-tenancy and low historical vacancy.
- Belcamp/Riverside area has experienced significant growth and development with recent addition of over 190-single family townhomes, multifamily units and a senior living complex.
- Close Proximity to I-95

#### TRAFFIC COUNTS | 2023:

Riverside Pkwy [MD-543] 21,132 ADT I-95 119.010 ADT

LOCATION & DEMOGRAPHICS

Riverside Parkway & Philadelphia Road, Belcamp, MD 21917 Harford County