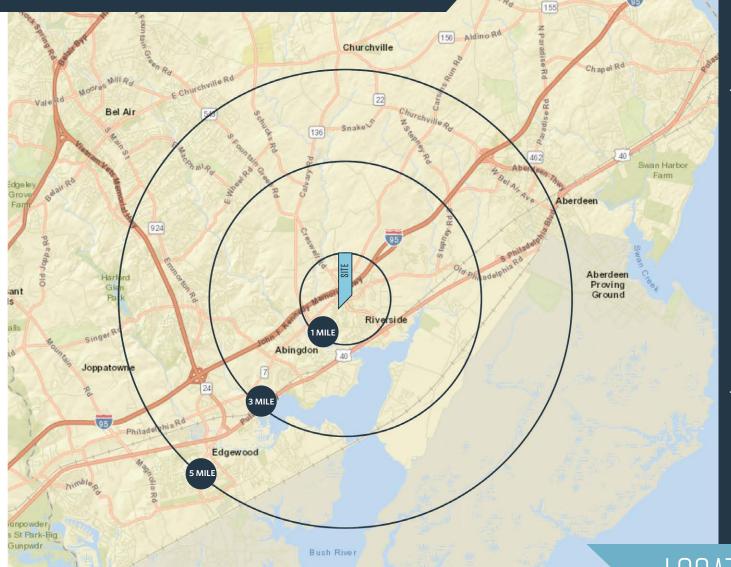

#### DEMOGRAPHICS | 2024:

-MILE 3-MILE 5-MILE

Population

7,346 31,243 90,706

Daytime Population

6,287 24,005 82,142

Households

2,940 11,744 34,643

Average HH Income

\$103,844 \$136,940 \$131,271

CLICK TO DOWNLOAD DEMOGRAPHIC REPORT

#### TRAFFIC COUNTS | 2023:

Riverside Pkwy [MD-543] 21,132 ADT I-95 119.010 ADT

LOCATION & DEMOGRAPHICS

Riverside Parkway & Philadelphia Road, Belcamp, MD 21917 Harford County