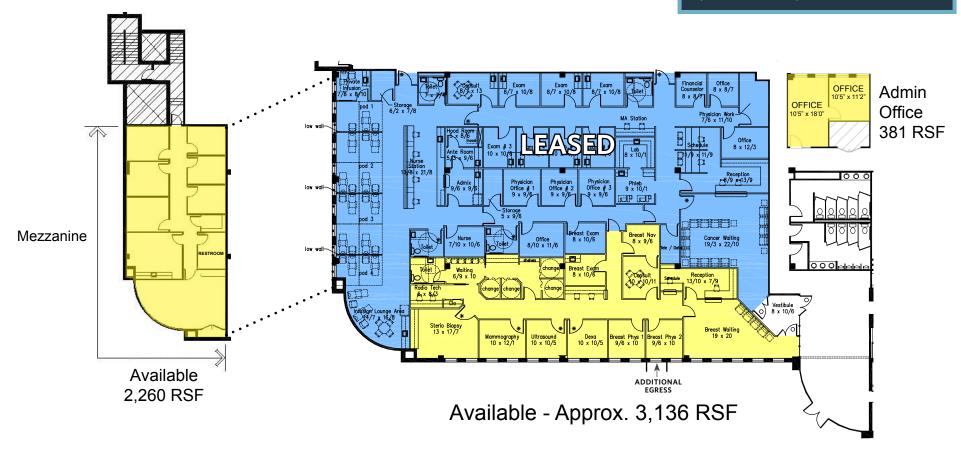

### **AVAILABLE**

- Potential for up to 3,136 RSF with separate 2,260 RSF mezzanine and 381 RSF administrative office
- Plug-and-play clinical space: 3,136 RSF
- Prominent entrance off of main lobby with great window line
- Reinforced slab to accommodate imaging requirements
- \* See floor plans on page 2 for space breakdown

12210 Plum Orchard Drive, Silver Spring, MD 20904 Montgomery County

> Potential For Up to 3,136 RSF; Separate 2,260 RSF Mezz; 381 RSF Admin Office

SUITE 211

12210 Plum Orchard Drive, Silver Spring, MD 20904 Montgomery County

#### **AVAILABLE SPACE:**

Up to 3,136 RSF with a separate 2,260 RSF mezzanine and 381 RSF administrative office