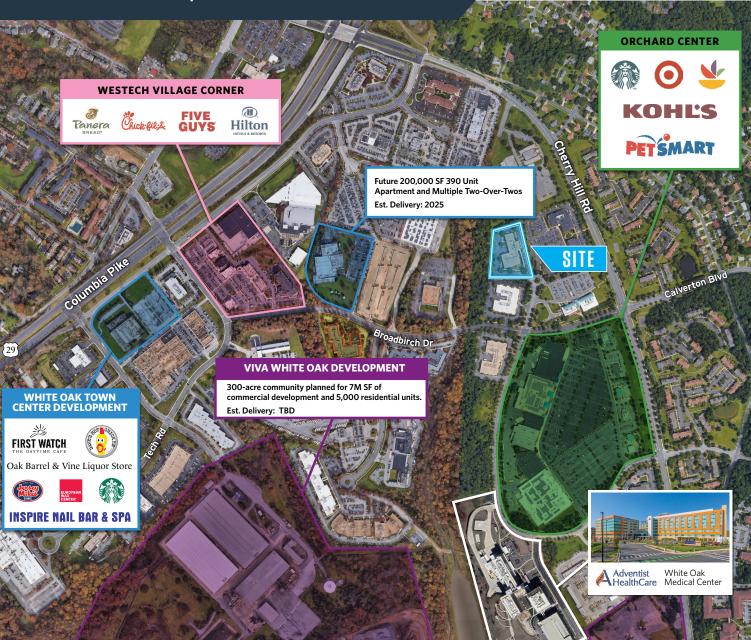

### **ADDITIONAL FEATURES**

- 66,000 SF 2-story building (at-grade on both levels)
- Well-located with easy access to Route 29 and ICC
- Opportunity to plant flag in close proximity to Adventist Hospital

#### TRAFFIC COUNTS | 2023:

Cherry Hill Road35,522 ADTCalverton Boulevard11,640 ADT

MANAGED BY:

David J. Fritz, CCIM, SIOR dfritz@klnb.com 443-574-1410

9881 Broken Land Parkway, #300 Columbia, MD 21046 **klnb.com** 