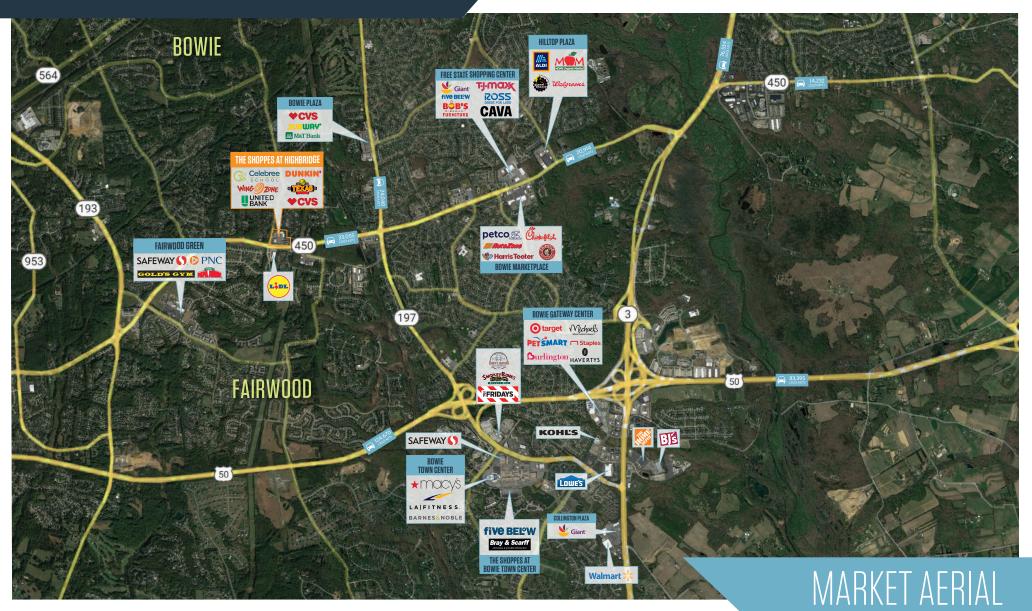

Highbridge Rd & Annapolis Rd, Bowie, MD 20720 Prince George's County

- Located across from newly constructed Lidl at the signalized intersection of Annapolis Road and Highbridge Road
- CVS anchored center with a wide range of retail co-tenants serving the affluent Bowie population
- Seeking restaurants, retail, medical and professional services