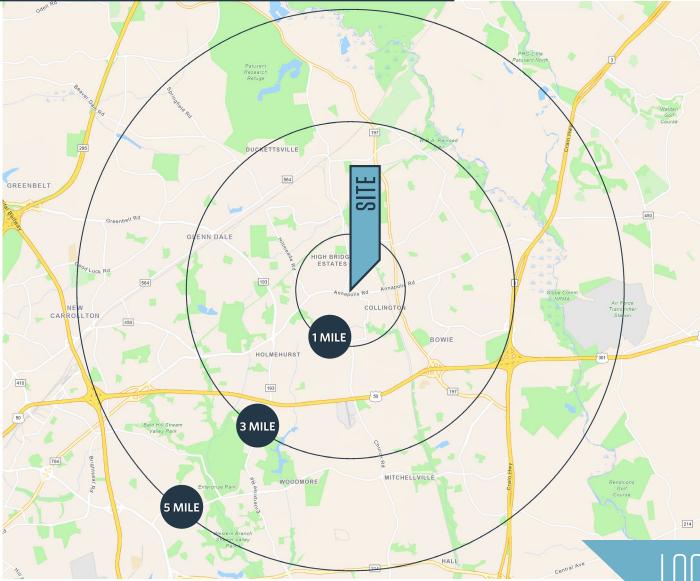

#### Highbridge Rd & Annapolis Rd, Bowie, MD 20720 Prince George's County

| DEMOGRAPHIC         | S   2024: |           |
|---------------------|-----------|-----------|
| 1-MILE              | 3-MILE    | 5-MILE    |
| Population<br>7,421 | 62,938    | 146,451   |
| Daytime Popula      | ation     |           |
| 5,591               | 46,472    | 147,138   |
| Households          |           |           |
| 2,412               | 21,240    | 48,790    |
| Average HH Inc      | come      |           |
| \$210,848           | \$189,850 | \$176,158 |
|                     |           |           |

#### LOCATION & DEMOGRAPHICS

Cooper Henry chenry@klnb.com 443-632-2085 Ryan Minnehan rminnehan@klnb.com 443-632-2088 **Joe Mekulski** jmekulski@klnb.com 443-632-1343 100 West Road, Suite 505 Towson, MD 21204 **klnb.com** 