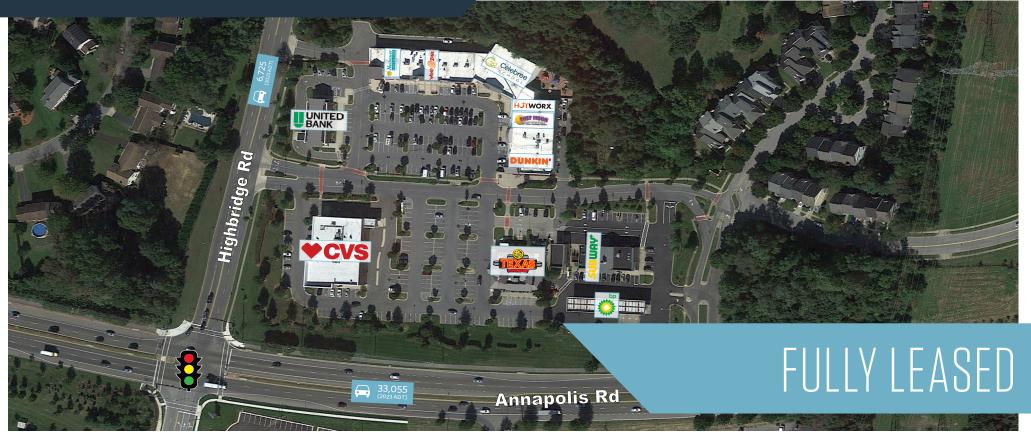

Highbridge Rd & Annapolis Rd, Bowie, MD 20720 Prince George's County

- Located across from newly constructed Lidl at the signalized intersection of Annapolis Road and Highbridge Road
- CVS anchored center with a wide range of retail co-tenants serving the affluent Bowie population
- Seeking restaurants, retail, medical and professional services

#### TRAFFIC COUNTS | 2023:

Annapolis Road (Rt. 450) Highbridge Rd 33,055 ADT 6,725 ADT