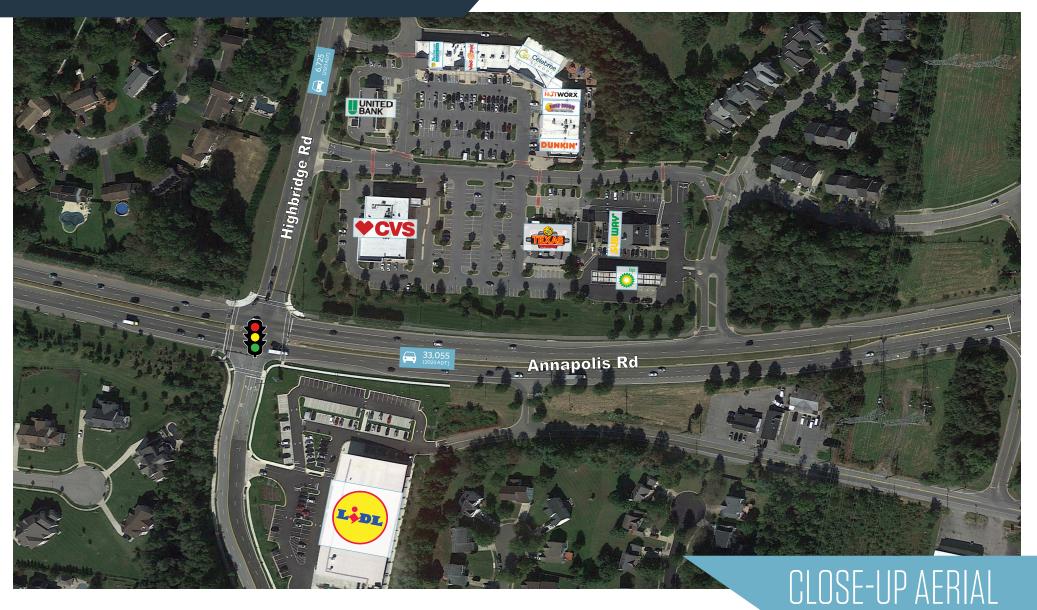

Highbridge Rd & Annapolis Rd, Bowie, MD 20720 Prince George's County

- Located across from newly constructed Lidl at the signalized intersection of Annapolis Road and Highbridge Road
- CVS anchored center with a wide range of retail co-tenants serving the affluent Bowie population
- Seeking restaurants, retail, medical and professional services

#### TRAFFIC COUNTS | 2023:

Annapolis Road (Rt. 450) Highbridge Rd 33,055 ADT 6,725 ADT