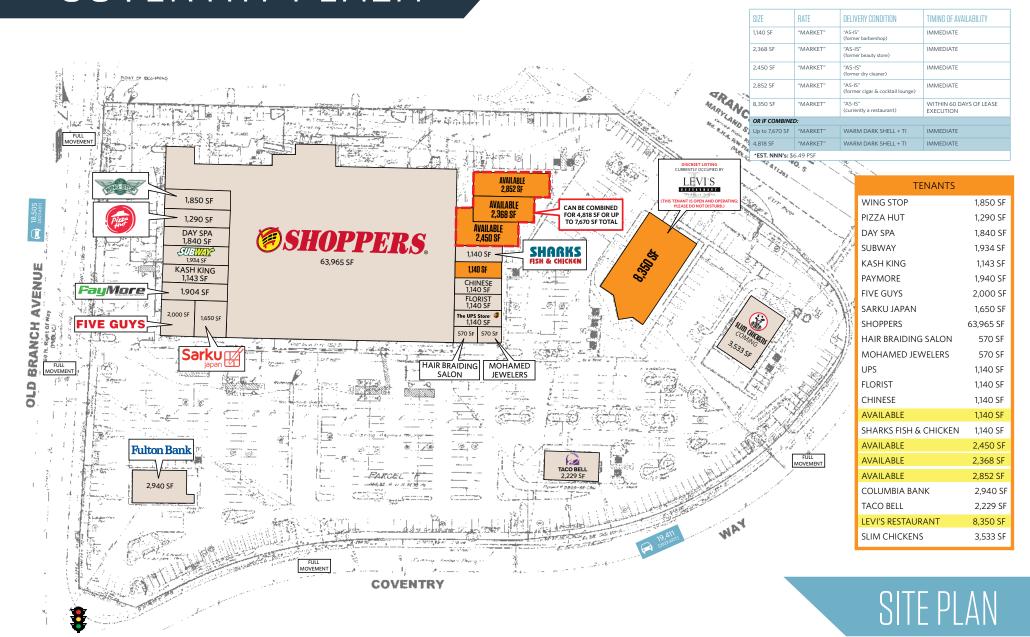

| SIZE            | RATE     | DELIVERY CONDITION                          | TIMING OF AVAILABILITY            |
|-----------------|----------|---------------------------------------------|-----------------------------------|
| 1,140 SF        | "MARKET" | "AS-IS"<br>(former barbershop)              | IMMEDIATE                         |
| 2,368 SF        | "MARKET" | "AS-IS"<br>(former beauty store)            | IMMEDIATE                         |
| 2,450 SF        | "MARKET" | "AS-IS"<br>(former dry cleaner)             | IMMEDIATE                         |
| 2,852 SF        | "MARKET" | "AS-IS"<br>(former cigar & cocktail lounge) | IMMEDIATE                         |
| 8,350 SF        | "MARKET" | "AS-IS"<br>(currently a restaurant)         | WITHIN 60 DAYS OF LEASE EXECUTION |
| OR IF COMBINE   | D:       |                                             |                                   |
| Up to 7,670 SF  | "MARKET" | WARM DARK SHELL + TI                        | IMMEDIATE                         |
| 4,818 SF        | "MARKET" | WARM DARK SHELL + TI                        | IMMEDIATE                         |
| *EST. NNN's: \$ | 6.49 PSF |                                             |                                   |