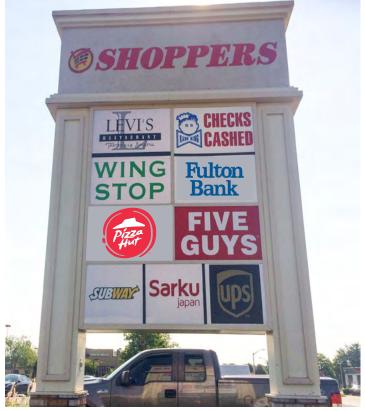

6300 Coventry Way, Clinton, MD 20735 Prince George's County

- Approximately 112,000 SF high volume groceryanchored center well located at the interchange of Branch Avenue (Rt. 5) and Coventry Way in Clinton, MD.
- Easy access via four ingress/egress points plus a traffic signal serving the shopping center at Coventry Way and Old Branch Avenue.

| SIZE            | RATE     | DELIVERY CONDITION                          | TIMING OF AVAILABILITY            |
|-----------------|----------|---------------------------------------------|-----------------------------------|
| 1,140 SF        | "MARKET" | "AS-IS"<br>(former barbershop)              | IMMEDIATE                         |
| 2,368 SF        | "MARKET" | "AS-IS"<br>(former beauty store)            | IMMEDIATE                         |
| 2,450 SF        | "MARKET" | "AS-IS"<br>(former dry cleaner)             | IMMEDIATE                         |
| 2,852 SF        | "MARKET" | "AS-IS"<br>(former cigar & cocktail lounge) | IMMEDIATE                         |
| 8,350 SF        | "MARKET" | "AS-IS"<br>(currently a restaurant)         | WITHIN 60 DAYS OF LEASE EXECUTION |
| OR IF COMBINE   | D:       |                                             |                                   |
| Up to 7,670 SF  | "MARKET" | WARM DARK SHELL + TI                        | IMMEDIATE                         |
| 4,818 SF        | "MARKET" | WARM DARK SHELL + TI                        | IMMEDIATE                         |
| *EST. NNN's: \$ | 6.49 PSF |                                             |                                   |