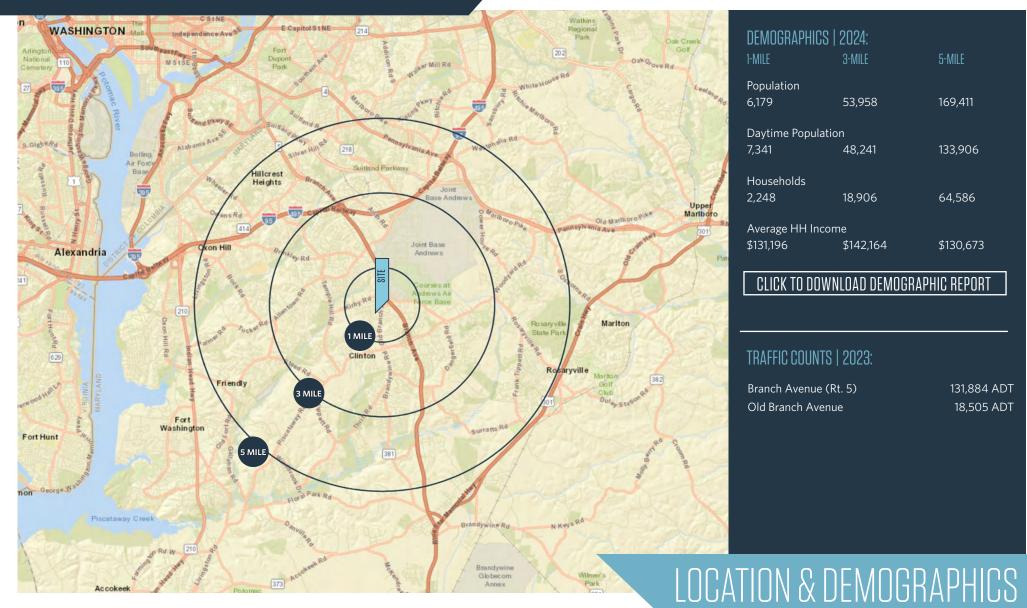

6300 Coventry Way, Clinton, MD 20735 Prince George's County

- Approximately 112,000 SF high volume groceryanchored center well located at the interchange of Branch Avenue (Rt. 5) and Coventry Way in Clinton, MD.
- Easy access via four ingress/egress points plus a traffic signal serving the shopping center at Coventry Way and Old Branch Avenue.