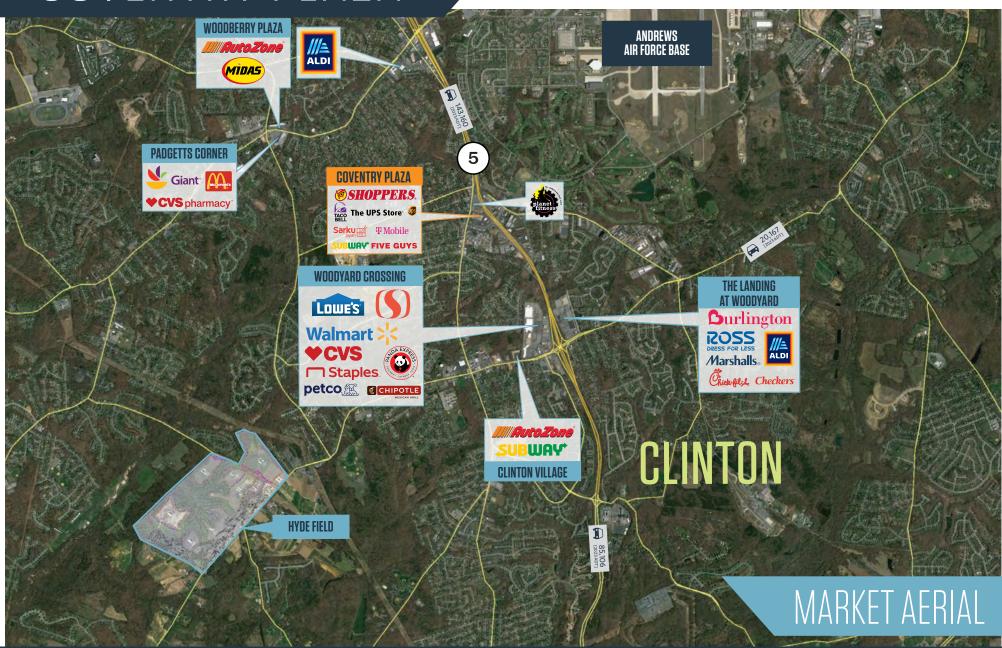

6300 Coventry Way, Clinton, MD 20735 Prince George's County

- Approximately 112,000 SF high volume groceryanchored center well located at the interchange of Branch Avenue (Rt. 5) and Coventry Way in Clinton, MD.
- Easy access via four ingress/egress points plus a traffic signal serving the shopping center at Coventry Way and Old Branch Avenue.