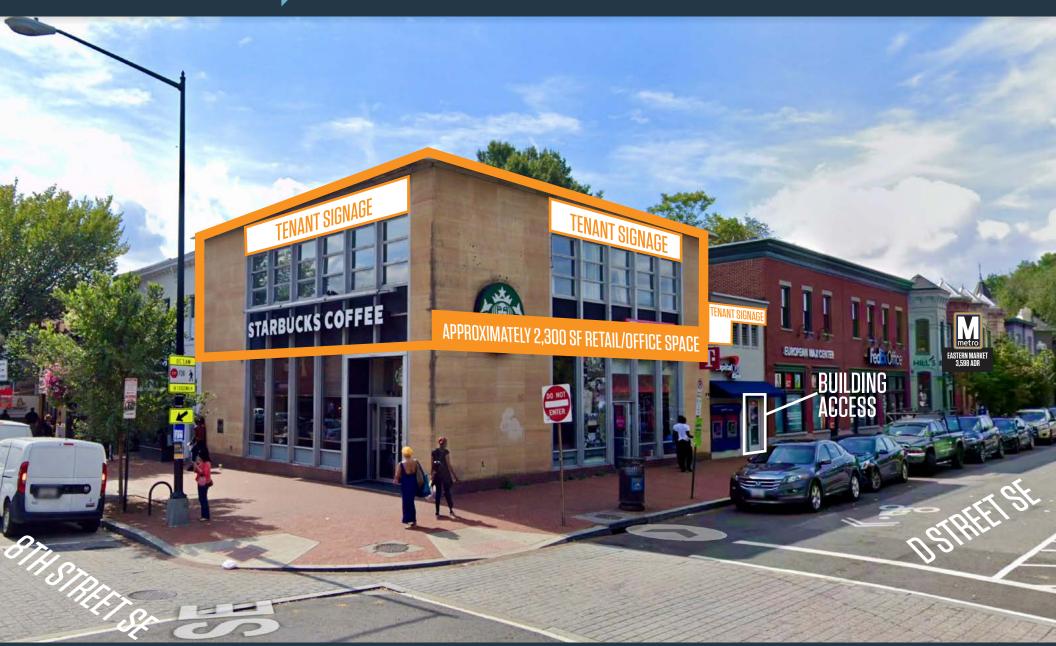

#### RETAIL/OFFICE FOR LEASE IN BARRACKS ROW - CAPITOL HILL

- Approximately 2,300 SF of high impact 2nd floor retail/office space
- Steps to the Eastern Market Metro boasting 6,258 PPD
- Signage available at the corner of 8th & D Streets SE
- Tenant signage visible from Eastern Market Metro escalators

#### **AVAILABLE SPACE**

| SIZE | RAIE | CUNDITION | DELIVERY |
|------|------|-----------|----------|
|      |      |           |          |

Approximately Negotiable Built Out Immediate 2,300 SF

\* NNN Aprox. \$5.00 PSF

# SITE PLAN 4018TH STREET SE WASHINGTON, DC 20003

8TH STREET SE

D STREET SE

kInb