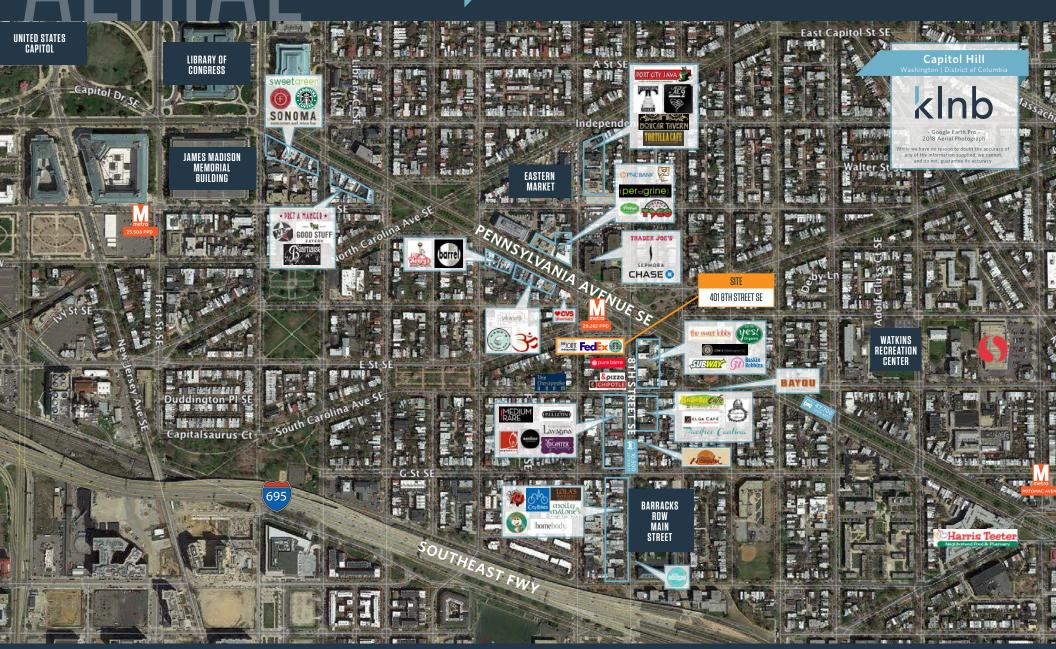

# klnb

### 4018TH STREET SE

WASHINGTON, DC 20003



## klnb

### 4018TH STREET SE

WASHINGTON, DC 20003



#### JOIN THESE RETAILERS

















#### RETAIL/OFFICE FOR LEASE IN BARRACKS ROW - CAPITOL HILL

- Approximately 2,300 SF of high impact 2nd floor retail/office space
- Steps to the Eastern Market Metro boasting 6,258 PPD
- Signage available at the corner of 8th & D Streets SE
- Tenant signage visible from Eastern Market Metro escalators

### 4018TH STREET SE



**MATT SKALET** 

**STEVE COMBS** 



### 401 8TH STREET SE

WASHINGTON, DC 20003



#### **AVAILABLE SPACE**

| SIZE | RAIE | CUNDITION | DELIVERY |
|------|------|-----------|----------|
|      |      |           |          |

Approximately Negotiable Built Out Immediate 2,300 SF

\* NNN Aprox. \$5.00 PSF

#### DEMOGRAPHICS | 2024:

| .25-MILE               | .5-MILE               | 1-MILE    | 10 MIN WALK |
|------------------------|-----------------------|-----------|-------------|
| Population<br>3,422    | 14,925                | 53,968    | 14,537      |
| Daytime Po<br>5,968    | opulation<br>16,608   | 80,420    | 15,546      |
| Household<br>1,672     | 7,080                 | 28,236    | 7,038       |
| Average H<br>\$251,199 | H Income<br>\$227,660 | \$211,901 | \$230,810   |