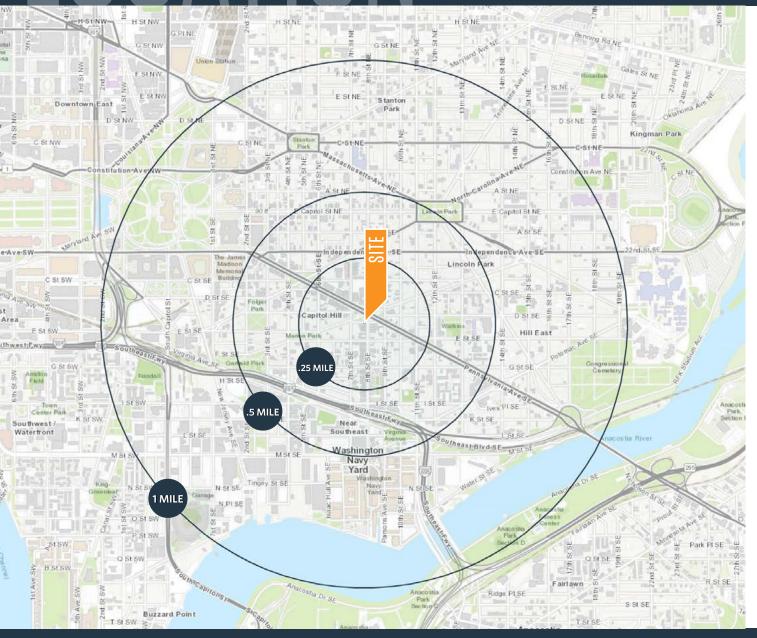

#### DEMOGRAPHICS | 2024:

| .25-MILE               | .5-MILE               | 1-MILE    | 10 MIN WALK |
|------------------------|-----------------------|-----------|-------------|
| Population<br>3,422    | 14,925                | 53,968    | 14,537      |
| Daytime Po<br>5,968    | opulation<br>16,608   | 80,420    | 15,546      |
| Household<br>1,672     | 7,080                 | 28,236    | 7,038       |
| Average H<br>\$251,199 | H Income<br>\$227,660 | \$211,901 | \$230,810   |