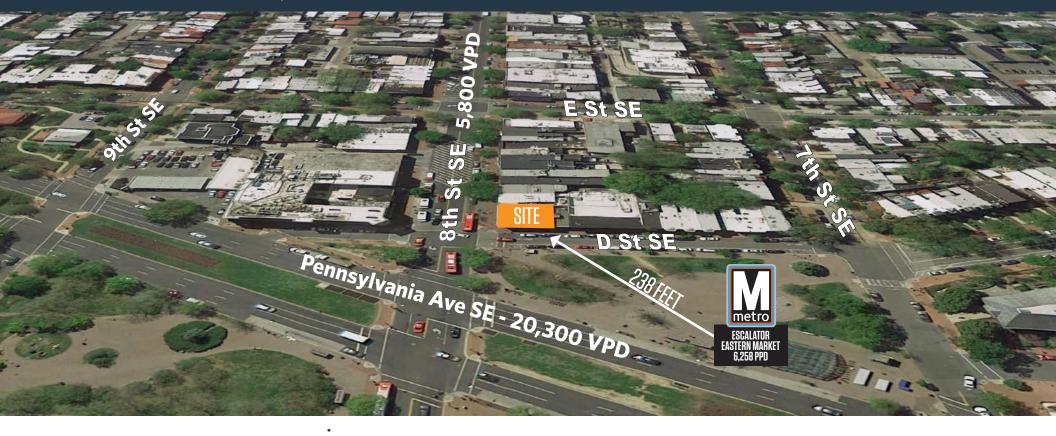

#### RETAIL/OFFICE FOR LEASE IN BARRACKS ROW - CAPITOL HILL

- Approximately 2,300 SF of high impact 2nd floor retail/office space
- Steps to the Eastern Market Metro boasting 6,258 PPD
- Signage available at the corner of 8th & D Streets SE
- Tenant signage visible from Eastern Market Metro escalators

#### TRAFFIC COUNTS | 2023:

8th Street SE 8,600 ADT
Pennsylvania Avenue SE 20,300 ADT
Eastern Market Metro 3,598 ADR

**MATT SKALET** 