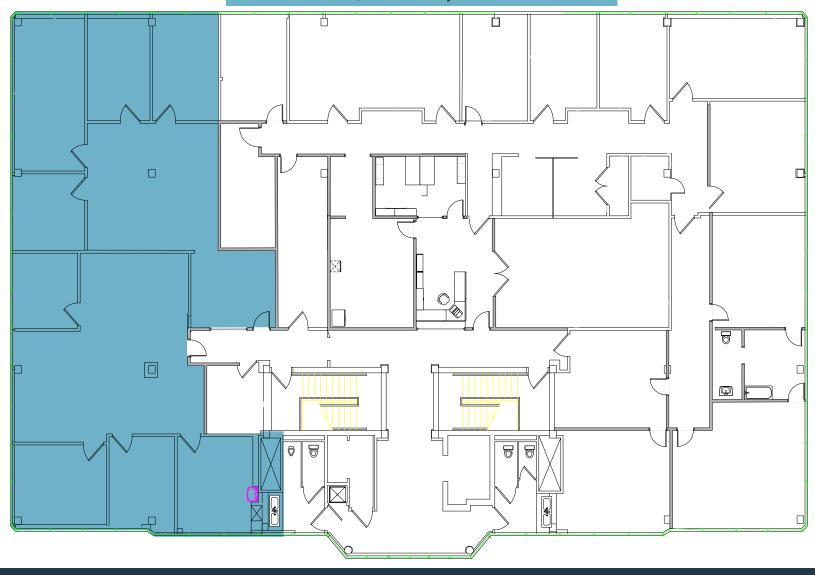

# ELOOP PLAN 2815 HARTLAND ROAD MERRIFIELD, VA 22043, FAIRFAX COUNTY

### Suite 320 - 2,864 SF (space is divisible)