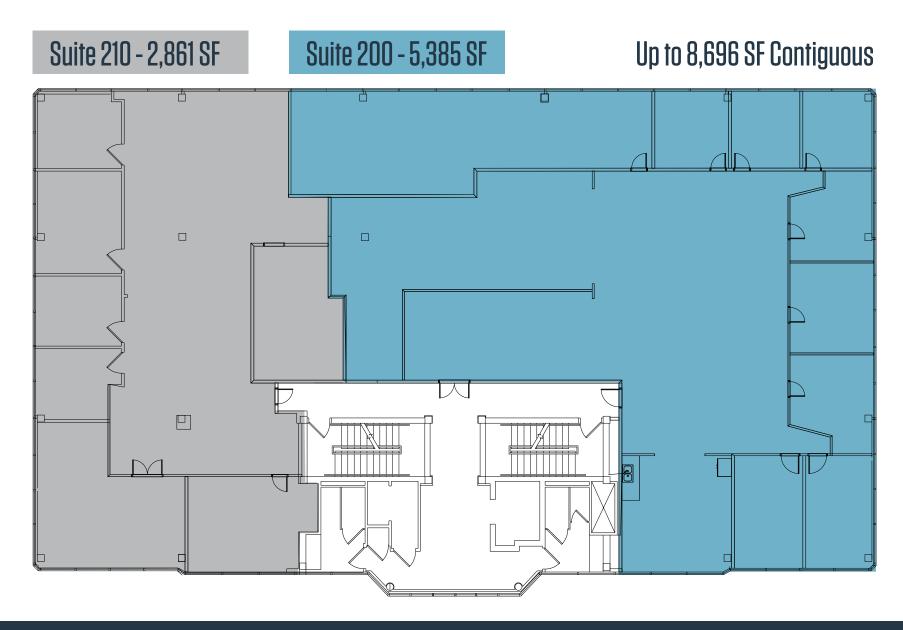

# ELOOP PLAN 2815 HARTLAND ROAD MERRIFIELD, VA 22043, FAIRFAX COUNTY

### Suite 320 - 2,864 SF (space is divisible)