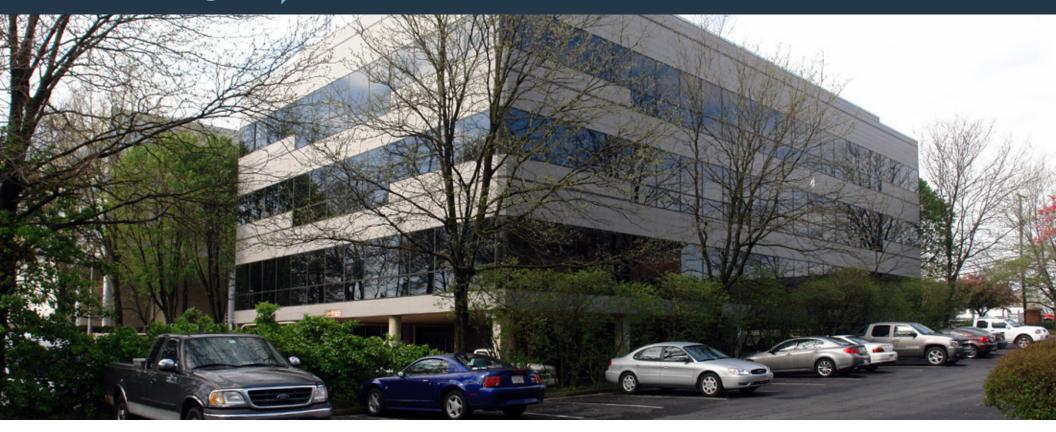

### 2815 HARTLAND ROAD

MERRIFIELD, VA 22043, FAIRFAX COUNTY

### **PROPERTY FACTS**

- Building Type: Office
- Building Height: 3 Stories
- Year Built: 1986
- Building Size: 24,279 SF
- Parking: Executive parking covered under building; the rest is free surface parking (Ratio: 3.10/1,000 SF)

### HIGHLIGHTS

- On-Site Property Management
- Newly Renovated Lobby and Restrooms
- Full Building Backup Generator
- Quick Access to I-495, I-66, Route 29 and Gallows Road

- Walking Distance to Dunn Loring Metro Station
- Minutes to New Amenities in Merrifield and Mosaic District