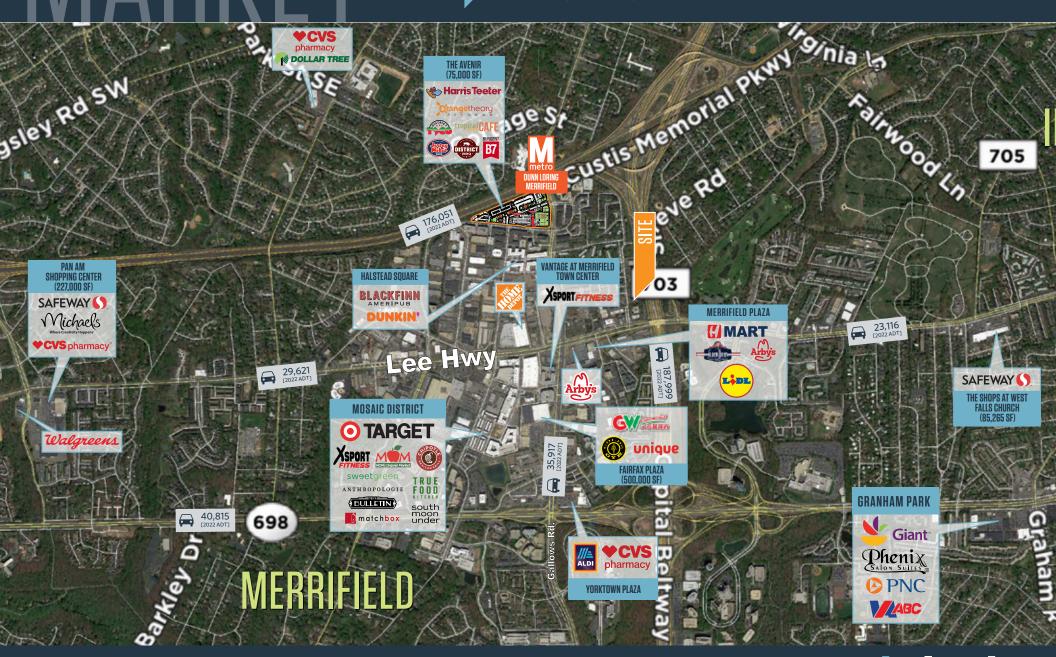

### HIGHLIGHTS

- On-Site Property Management
- Newly Renovated Lobby and Restrooms
- Full Building Backup Generator
- Quick Access to I-495, I-66, Route 29 and Gallows Road

- Walking Distance to Dunn Loring Metro Station
- Minutes to New Amenities in Merrifield and Mosaic District