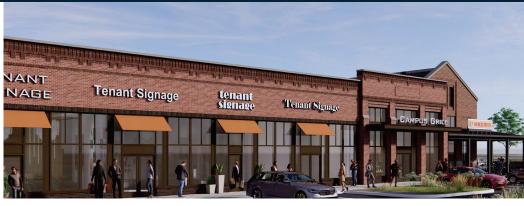

### RETAIL FOR LEASE

- Grocery-anchored shopping center with 16,744 SF of inline retail and 1.5+ acre pad site for lease.
- Delivery: Mid 2027
- Fort Meade is located nearby on 5K+ acres with 13 Million SF of office space to house 119 organizations including NSA, Cyber Command and EPA.
- Less than one mile away from the Odenton MARC station which has direct access to Union Station in DC and Penn Station in Baltimore.

# ACADEMY YARD GROCERY-ANCHORED RETAIL TELEGRAPH RD. (MD ROUTE 170), ODENTON, MD 21113, ANNE ARUNDEL COUNTY