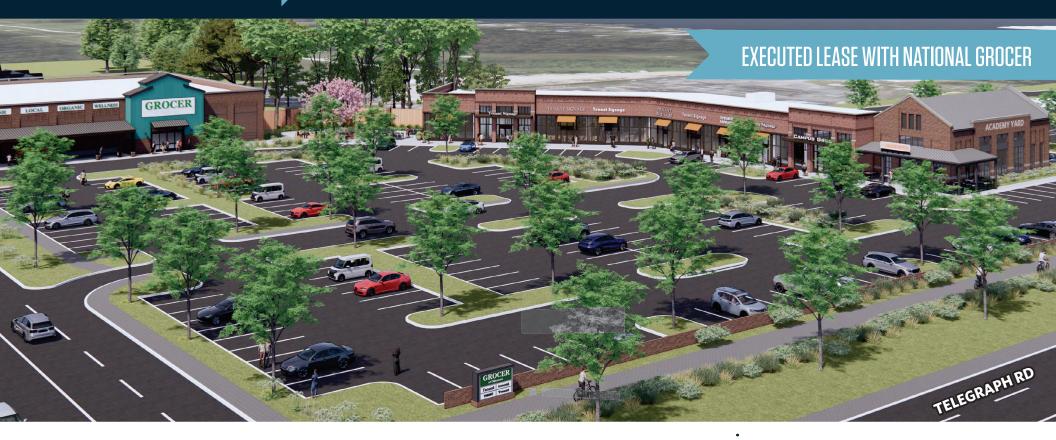

### RETAIL FOR LEASE

- Grocery-anchored shopping center with 16,744 SF of inline retail and 1.5+ acre pad site for lease.
- Delivery: Mid 2027
- Fort Meade is located nearby on 5K+ acres with 13 Million SF of office space to house 119 organizations including NSA, Cyber Command and EPA.
- Less than one mile away from the Odenton MARC station which has direct access to Union Station in DC and Penn Station in Baltimore.