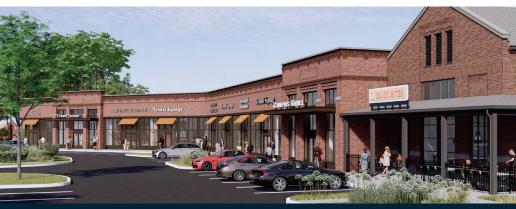

### ACADEMY YARD GROCERY-ANCHORED RETAIL

TELEGRAPH RD. (MD ROUTE 170), ODENTON, MD 21113, ANNE ARUNDEL COUNTY