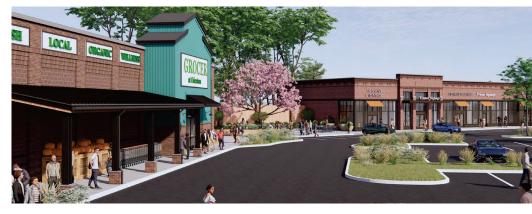

# ACADEMY YARD GROCERY-ANCHORED RETAIL TELEGRAPH RD. (MD ROUTE 170), ODENTON, MD 21113, ANNE ARUNDEL COUNTY

klnb