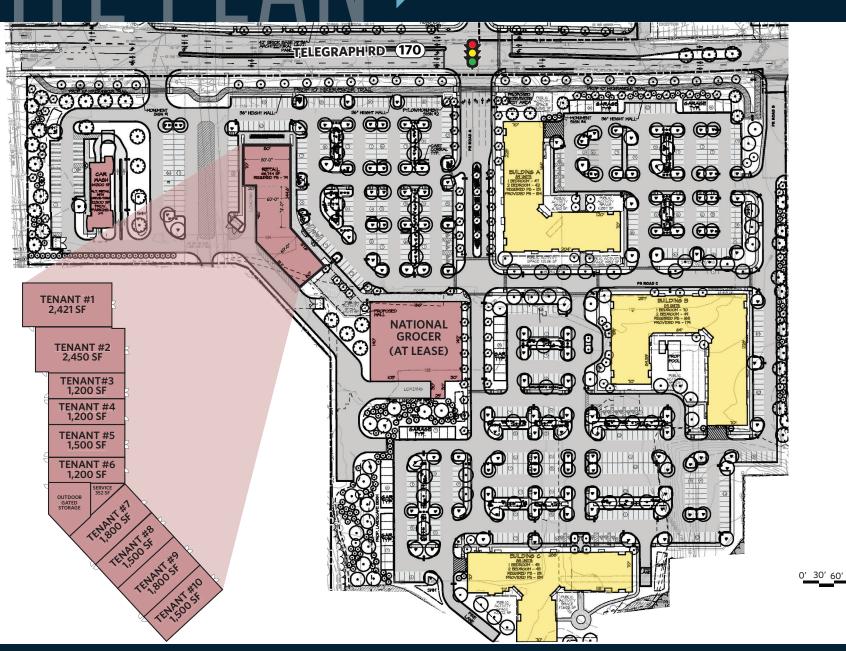

### RETAIL FOR LEASE

- Grocery-anchored shopping center with 16,744 SF of inline retail and 1.5+ acre pad site for lease.
- Delivery: Mid 2027
- Fort Meade is located nearby on 5K+ acres with 13 Million SF of office space to house 119 organizations including NSA, Cyber Command and EPA.
- Less than one mile away from the Odenton MARC station which has direct access to Union Station in DC and Penn Station in Baltimore.