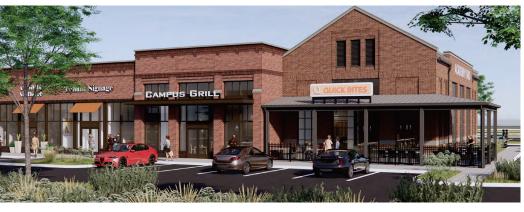

# ACADEMY YARD GROCERY-ANCHORED RETAIL TELEGRAPH RD. (MD ROUTE 170), ODENTON, MD 21113, ANNE ARUNDEL COUNTY

120'