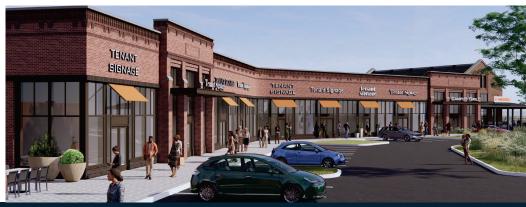

### RETAIL FOR LEASE

- Grocery-anchored shopping center with 16,744 SF of inline retail and 1.5+ acre pad site for lease.
- Delivery: Mid 2027
- Fort Meade is located nearby on 5K+ acres with 13 Million SF of office space to house 119 organizations including NSA, Cyber Command and EPA.
- Less than one mile away from the Odenton MARC station which has direct access to Union Station in DC and Penn Station in Baltimore.