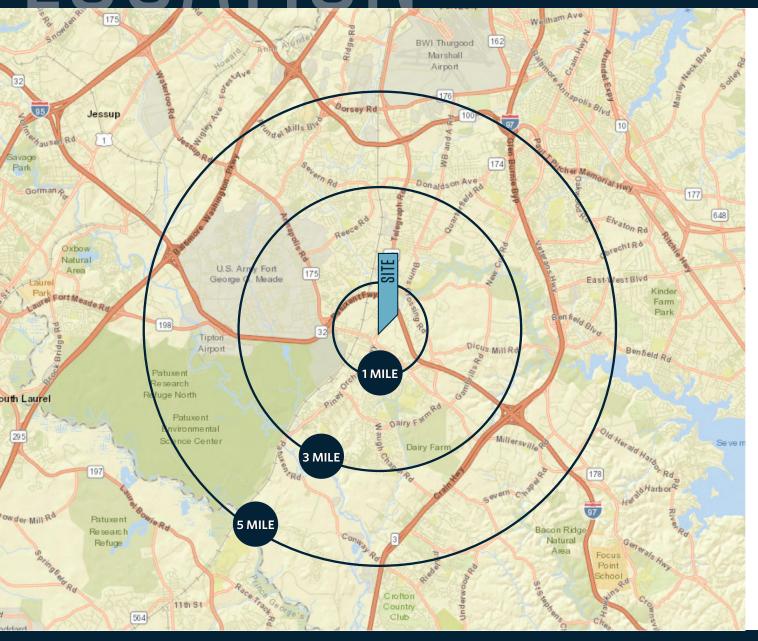

#### DEMOGRAPHICS | 2024:

1-MILE 3-MILE 5-MILE

Population

9.101 67,280 152,901

**Daytime Population** 

4,641 24,748 68,550

Households

4,124 25,261 56,924

Average HH Income

\$131,401 \$148,669 \$153,987

#### TRAFFIC COUNTS | 2023:

Annapolis Rd (MD-175) 28,163 ADT Telegraph Road (MD-170) 16,289 ADT Patuxent Freeway (MD-32) 50.985 ADT