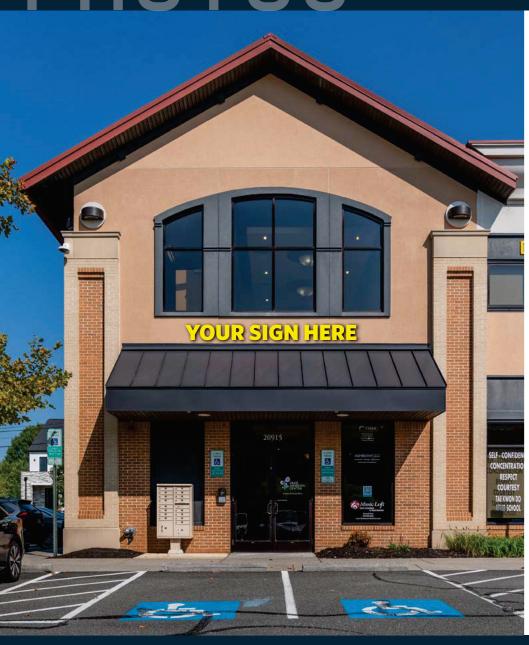

## 20915 ASHBURN RD

20915 ASHBURN RD, ASHBURN, VA 20147, LOUDOUN COUNTY

### RETAIL FOR LEASE

- 1,575 SF space available
- Former SpiderSmart Learning Center
- Zoned Rural Commercial
- 1/4 mile from W&OD Trail
- Ample Parking

### **AVAILABLE SPACE**

| SIZE     | RATE        | CONDITION                 | DELIVERY  |
|----------|-------------|---------------------------|-----------|
| 1,575 SF | \$26.00 PSF | Former Learning<br>Center | IMMEDIATE |

\*Est NNN: \$7.10 PSF