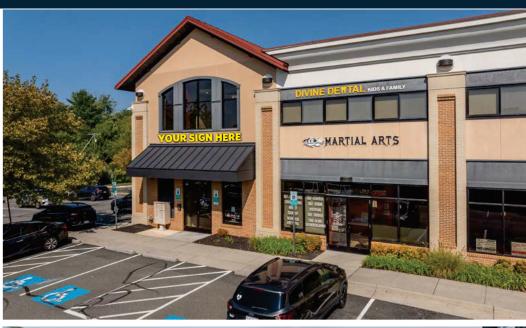

### JOIN THESE RETAILERS

### RETAIL FOR LEASE

- 1,575 SF space available
- Former SpiderSmart Learning Center
- Zoned Rural Commercial
- 1/4 mile from W&OD Trail
- Ample Parking