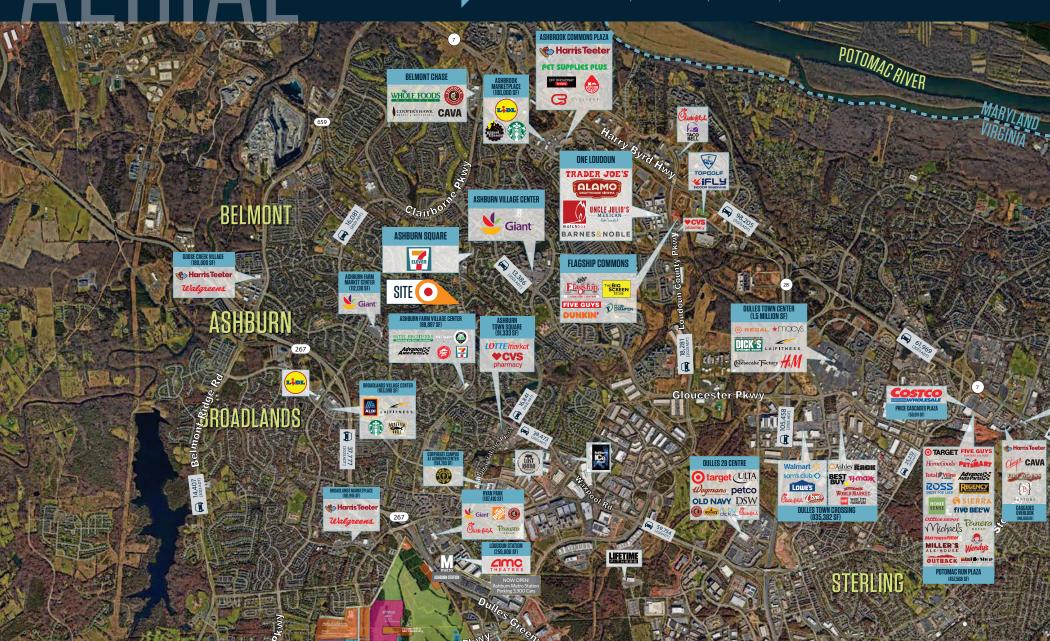

| 3-MILE       | 5-MILE  |  |  |
|----------------------------------------------------|--------------|---------|--|--|
| Population<br>17,646                               | 95,757       | 186,316 |  |  |
| Daytime Population 6,109                           | on<br>50,990 | 119,218 |  |  |
| Households<br>6,106                                | 34,642       | 64,706  |  |  |
| Average HH Income<br>\$211,856 \$208,135 \$209,656 |              |         |  |  |
| Median HH Income<br>\$169,323 \$166,354 \$167,644  |              |         |  |  |

#### CLICK TO DOWNLOAD DEMOGRAPHIC REPORT

#### TRAFFIC COUNTS | 2023:

Ashburn Rd. 6,891 ADT



# STEDLAND 20915 ASHBURN RD, ASHBURN, VA 20147, LOUDOUN COUNTY





## 20915 ASHBURN RD

20915 ASHBURN RD, ASHBURN, VA 20147, LOUDOUN COUNTY







# PHNTNS

## 20915 ASHBURN RD

20915 ASHBURN RD, ASHBURN, VA 20147, LOUDOUN COUNTY









klnb

# 20915 ASHBURN RD, ASHBURN, VA 20147, LOUDOUN COUNTY

## FOR MORE INFORMATION, PLEASE CONTACT: **CRAIG CHENEY** ccheney@klnb.com | 703-268-2705 8065 Leesburg Pike, Suite 700, Tysons, VA 22182 kinb.com instagram.com/klnbcre linkedin.com/company/klnb **CLICK TO VIEW PROPERTY WEBSITE**

While we have no reason to doubt the accuracy of any of the information supplied, we cannot, and do not, guarantee its accuracy. All information should be independently verified prior to a purchase or lease of the property. We are not responsible for errors, omissions, misuse, or misinterpretation of information contained herein and make no warranty of any kind, express or implied, with respect to the prope