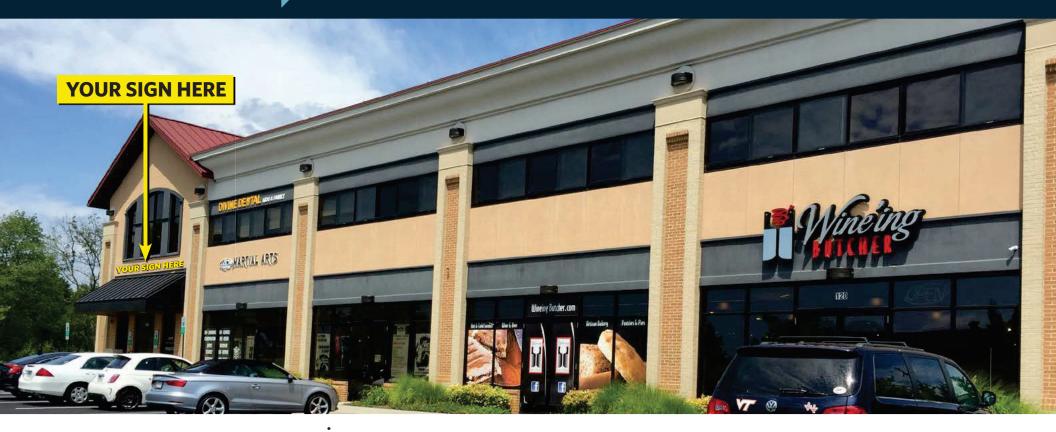

### RETAIL FOR LEASE

- 1,575 SF space available
- Former SpiderSmart Learning Center
- Zoned Rural Commercial
- 1/4 mile from W&OD Trail
- Ample Parking

### **AVAILABLE SPACE**

| SIZE     | RATE        | CONDITION                 | DELIVERY  |
|----------|-------------|---------------------------|-----------|
| 1,575 SF | \$26.00 PSF | Former Learning<br>Center | IMMEDIATE |