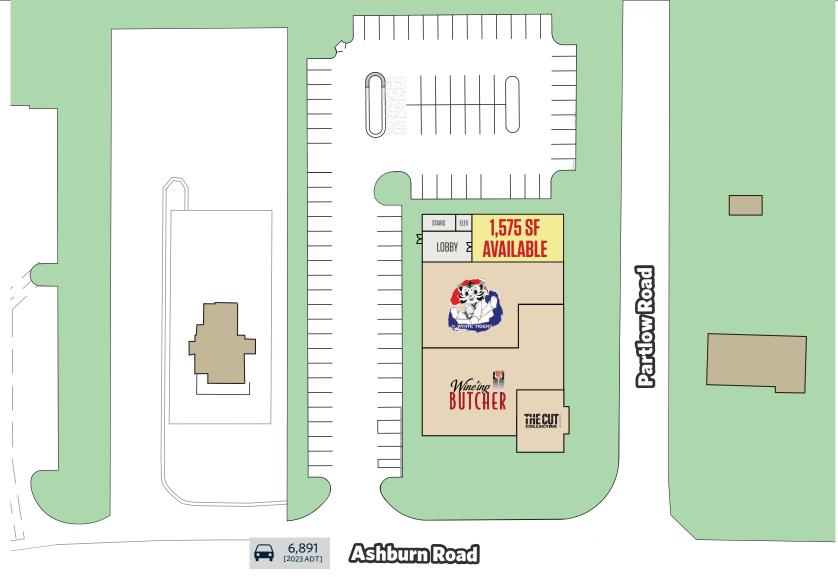

### RETAIL FOR LEASE

- 1,575 SF space available
- Former SpiderSmart Learning Center
- Zoned Rural Commercial
- 1/4 mile from W&OD Trail
- Ample Parking

### **AVAILABLE SPACE**

| SIZE     | RATE        | CONDITION                 | DELIVERY  |
|----------|-------------|---------------------------|-----------|
| 1,575 SF | \$26.00 PSF | Former Learning<br>Center | IMMEDIATE |

#### TRAFFIC COUNTS | 2023:

Ashburn Rd. 6,891 ADT