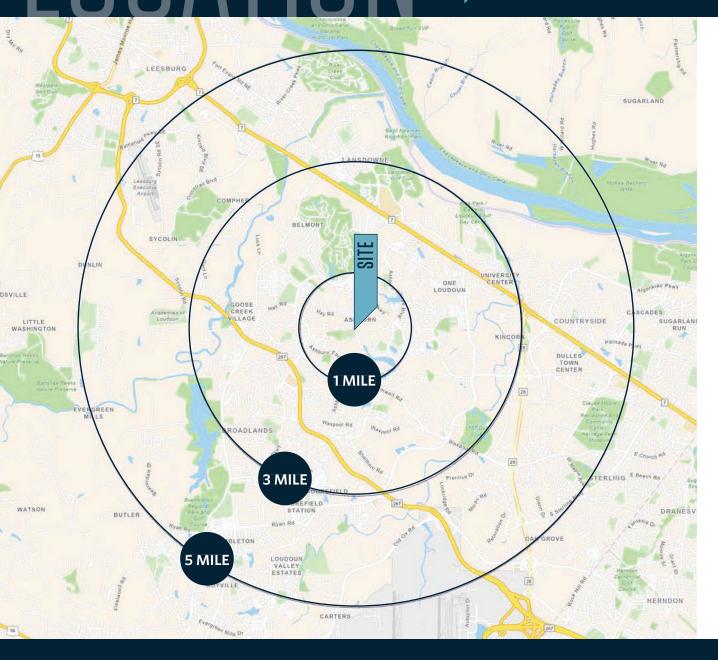

#### DEMOGRAPHICS | 2024:

| 1-MILE                                             | 3-MILE       | 5-MILE  |  |  |
|----------------------------------------------------|--------------|---------|--|--|
| Population<br>17,646                               | 95,757       | 186,316 |  |  |
| Daytime Population 6,109                           | on<br>50,990 | 119,218 |  |  |
| Households<br>6,106                                | 34,642       | 64,706  |  |  |
| Average HH Income<br>\$211,856 \$208,135 \$209,656 |              |         |  |  |
| Median HH Income<br>\$169,323 \$166,354 \$167,644  |              |         |  |  |

#### TRAFFIC COUNTS | 2023:

Ashburn Rd. 6,891 ADT