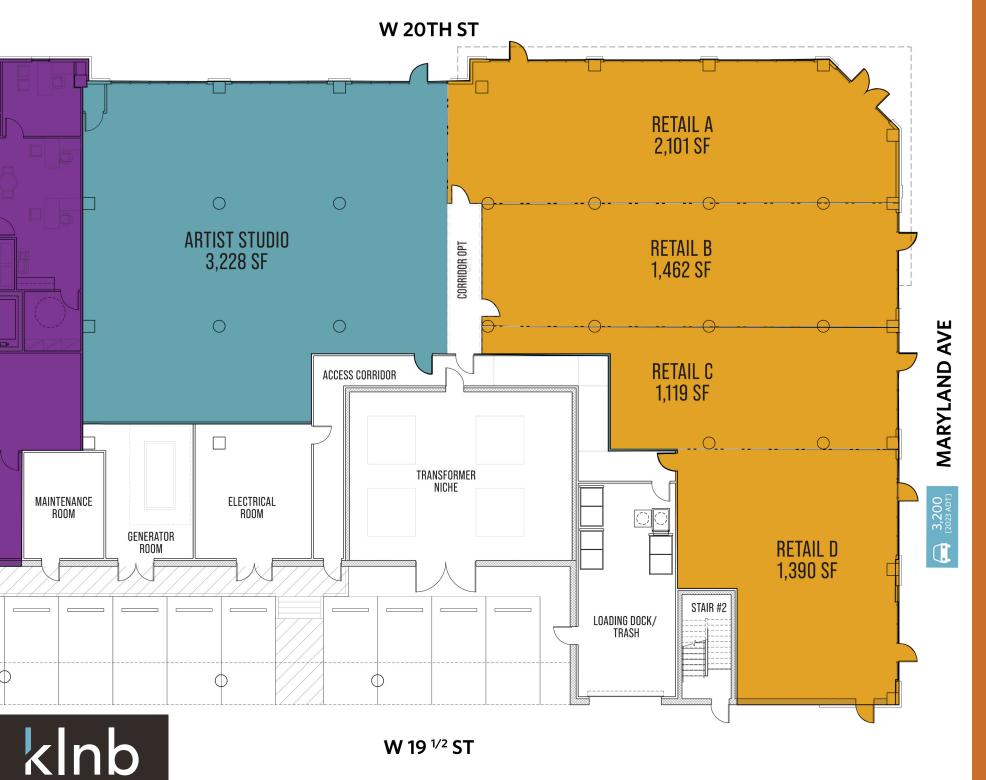

ction, prominently placed signage opportunities offer excellent visibility for retail tenants. The high traffic count of 21,482 ADT ensures significant customer exposure.

Most Holy Redeemer Cemetery



## **AVAILABLE SPACES:**

1,601 SF - 7,424 SF

Herring Run Park

## DEMOGRAPHICS | 2024:

| 1-MILE                        | 3-MILE   | 5-MILE   |
|-------------------------------|----------|----------|
| Population<br>9,093           | 43,761   | 90,891   |
| Daytime Population<br>13,405  | 50,794   | 117,148  |
| Households<br>4,573           | 22,287   | 44,001   |
| Average HH Income<br>\$88,100 | \$81,324 | \$75,679 |

## TRAFFIC COUNTS | 2023:

| N Howard St      | 21,482 ADT |
|------------------|------------|
| Maryland Ave     | 3,200 ADT  |
| North Ave [US-1] | 16,340 ADT |