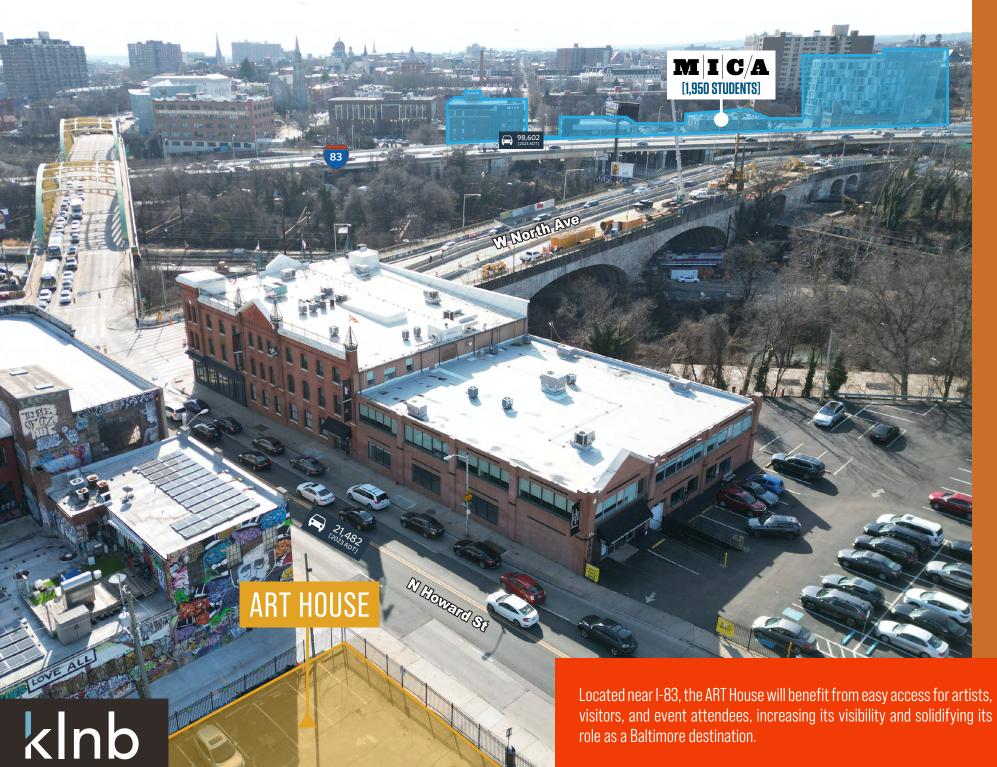

MASON BERNSTEIN

mbernstein@klnb.com | 443-632-2089

**ALEX SHEARER** 

ashearer@klnb.com | 443-632-2081

klnb.com

kInb

At the N Howard & 20th Street intersection, prominently placed signage opportunities offer excellent visibility for retail tenants. The high traffic count of 21,482 ADT ensures significant customer exposure.

## TRAFFIC COUNTS | 2023:

| N Howard St      | 21,482 ADT |
|------------------|------------|
| Maryland Ave     | 3,200 ADT  |
| North Ave [US-1] | 16,340 ADT |