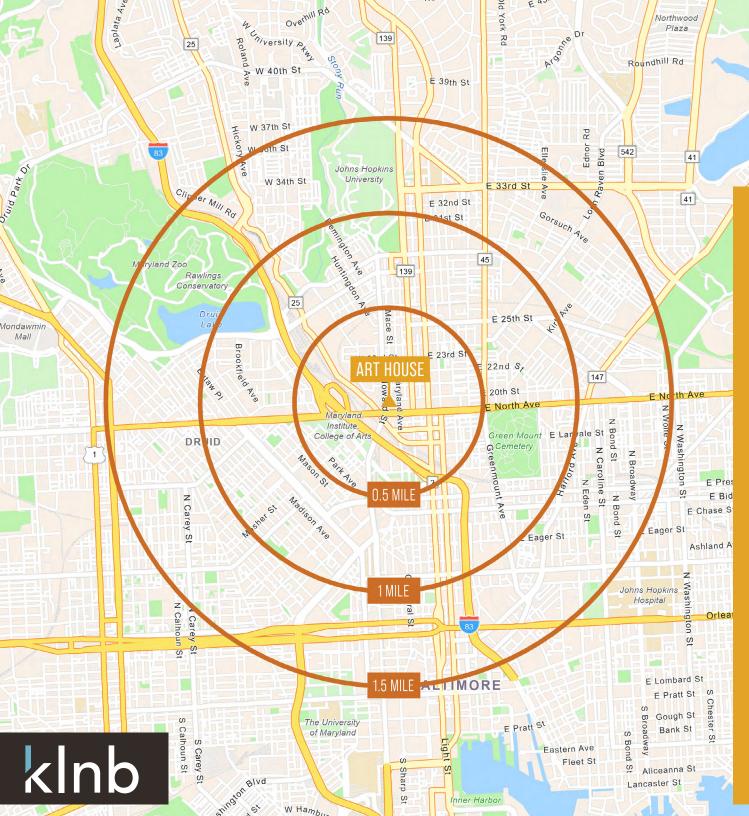

## DEMOGRAPHICS | 2024:

| 1-MILE                        | 3-MILE   | 5-MILE   |
|-------------------------------|----------|----------|
| Population<br>9,093           | 43,761   | 90,891   |
| Daytime Population<br>13,405  | 50,794   | 117,148  |
| Households<br>4,573           | 22,287   | 44,001   |
| Average HH Income<br>\$88,100 | \$81,324 | \$75,679 |