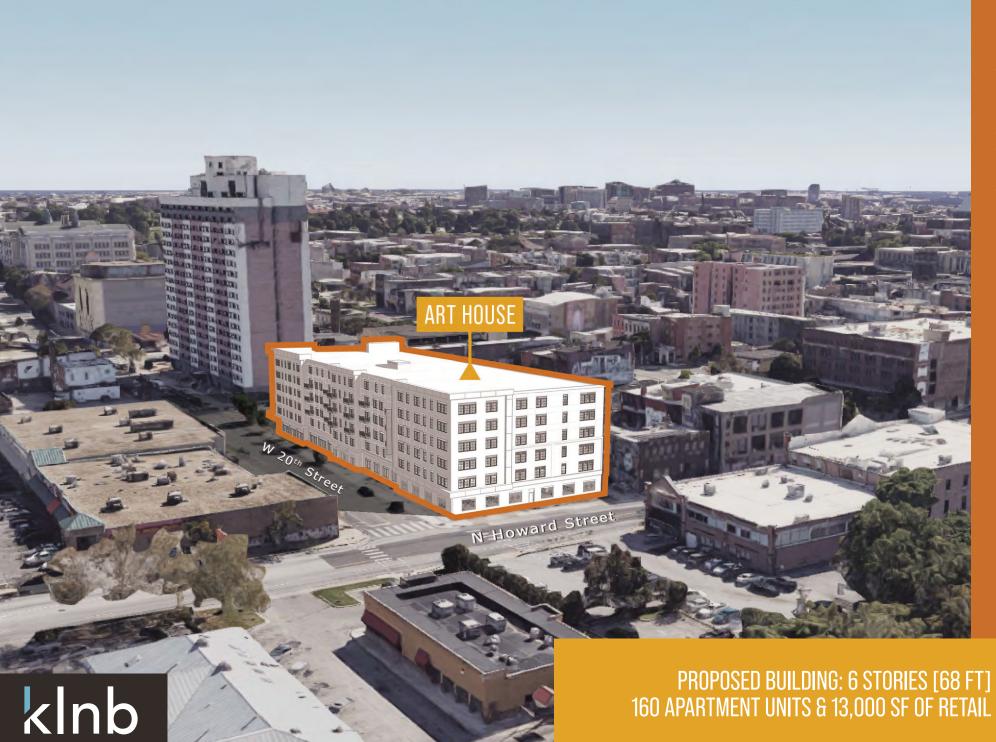

ion, prominently placed signage opportunities offer excellent visibility for retail tenants. The high traffic count of 21,482 ADT ensures significant customer exposure.

Most Holy Redeemer Cemetery



## **AVAILABLE SPACES:**

1,601 SF - 7,424 SF

Herring Run Park

## DEMOGRAPHICS | 2024:

| 1-MILE                        | 3-MILE   | 5-MILE   |
|-------------------------------|----------|----------|
| Population<br>9,093           | 43,761   | 90,891   |
| Daytime Population<br>13,405  | 50,794   | 117,148  |
| Households<br>4,573           | 22,287   | 44,001   |
| Average HH Income<br>\$88,100 | \$81,324 | \$75,679 |

## TRAFFIC COUNTS | 2023:

| N Howard St      | 21,482 ADT |
|------------------|------------|
| Maryland Ave     | 3,200 ADT  |
| North Ave [US-1] | 16,340 ADT |