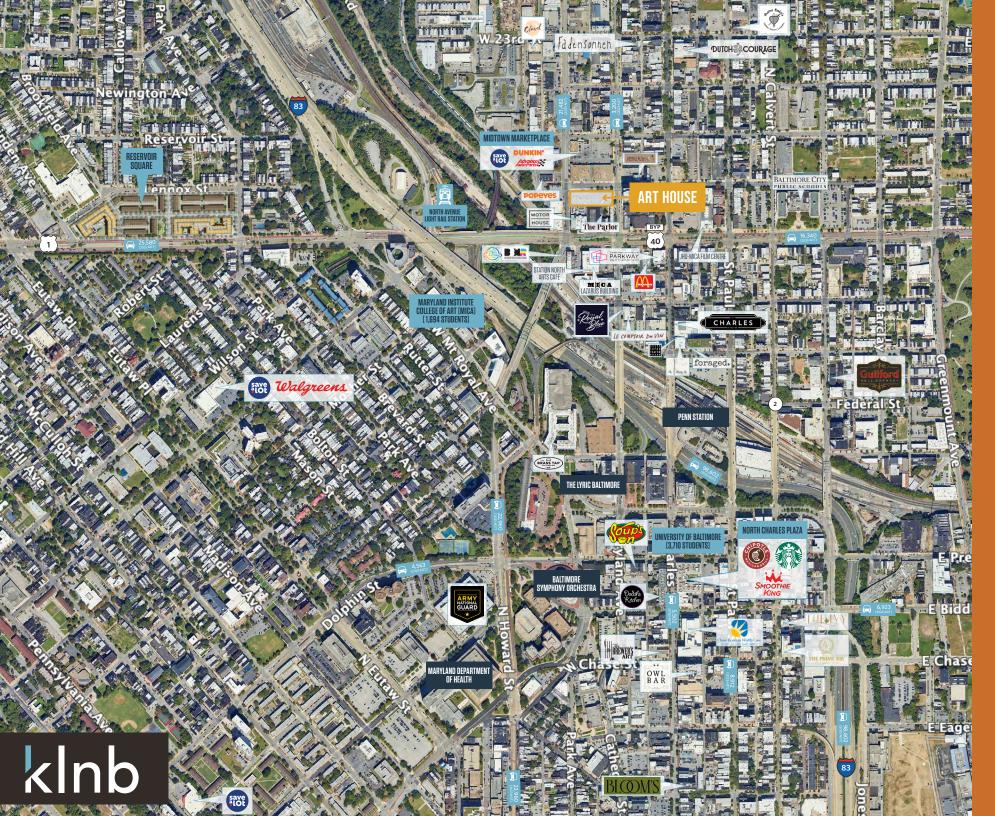

ersection, prominently placed signage opportunities offer excellent visibility for retail tenants. The high traffic count of 21,482 ADT ensures significant customer exposure.

Most Holy Redeemer Cemetery



## **AVAILABLE SPACES:**

1,601 SF - 7,424 SF

Herring Run Park

## DEMOGRAPHICS | 2024:

| 1-MILE                        | 3-MILE   | 5-MILE   |
|-------------------------------|----------|----------|
| Population<br>9,093           | 43,761   | 90,891   |
| Daytime Population<br>13,405  | 50,794   | 117,148  |
| Households<br>4,573           | 22,287   | 44,001   |
| Average HH Income<br>\$88,100 | \$81,324 | \$75,679 |

## TRAFFIC COUNTS | 2023:

| N Howard St      | 21,482 ADT |
|------------------|------------|
| Maryland Ave     | 3,200 ADT  |
| North Ave [US-1] | 16,340 ADT |