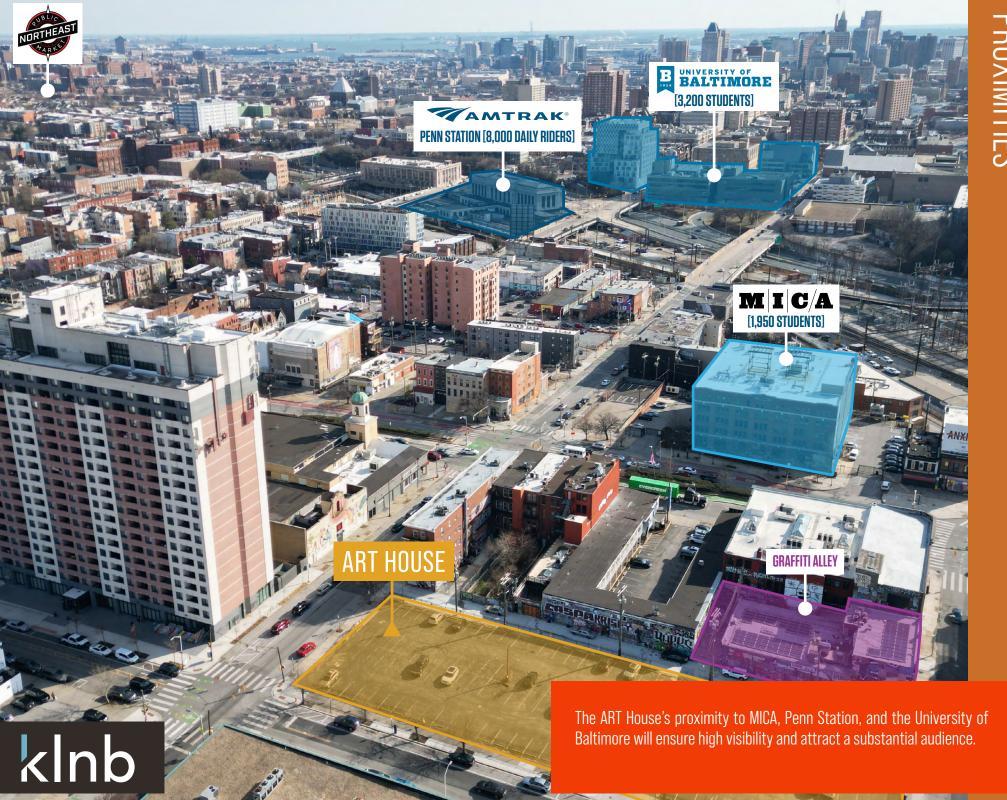

n, prominently placed signage opportunities offer excellent visibility for retail tenants. The high traffic count of 21,482 ADT ensures significant customer exposure.

Most Holy Redeemer Cemetery



## **AVAILABLE SPACES:**

1,601 SF - 7,424 SF

Herring Run Park

## DEMOGRAPHICS | 2024:

| 1-MILE                        | 3-MILE   | 5-MILE   |
|-------------------------------|----------|----------|
| Population<br>9,093           | 43,761   | 90,891   |
| Daytime Population<br>13,405  | 50,794   | 117,148  |
| Households<br>4,573           | 22,287   | 44,001   |
| Average HH Income<br>\$88,100 | \$81,324 | \$75,679 |

## TRAFFIC COUNTS | 2023:

| N Howard St      | 21,482 ADT |
|------------------|------------|
| Maryland Ave     | 3,200 ADT  |
| North Ave [US-1] | 16,340 ADT |