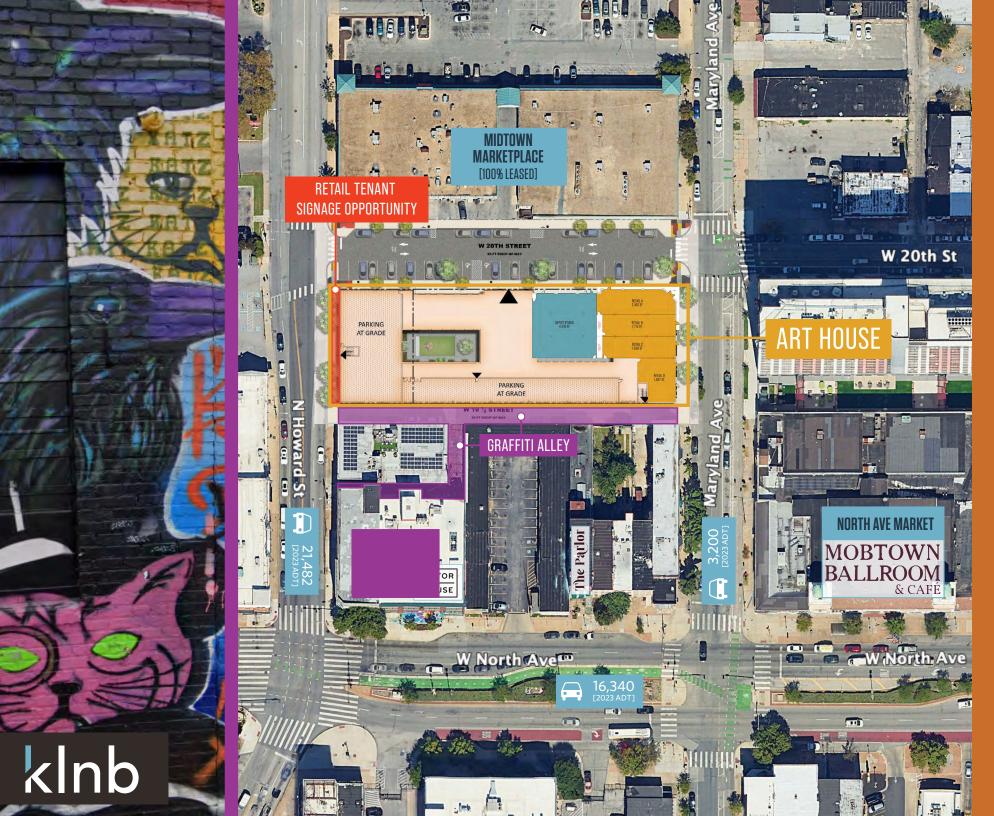

MASON BERNSTEIN

mbernstein@klnb.com | 443-632-2089

**ALEX SHEARER** 

ashearer@klnb.com | 443-632-2081

klnb.com

kInb

At the N Howard & 20th Street intersection, prominently placed signage opportunities offer excellent visibility for retail tenants. The high traffic count of 21,482 ADT ensures significant customer exposure.

## TRAFFIC COUNTS | 2023:

| N Howard St      | 21,482 ADT |
|------------------|------------|
| Maryland Ave     | 3,200 ADT  |
| North Ave [US-1] | 16,340 ADT |