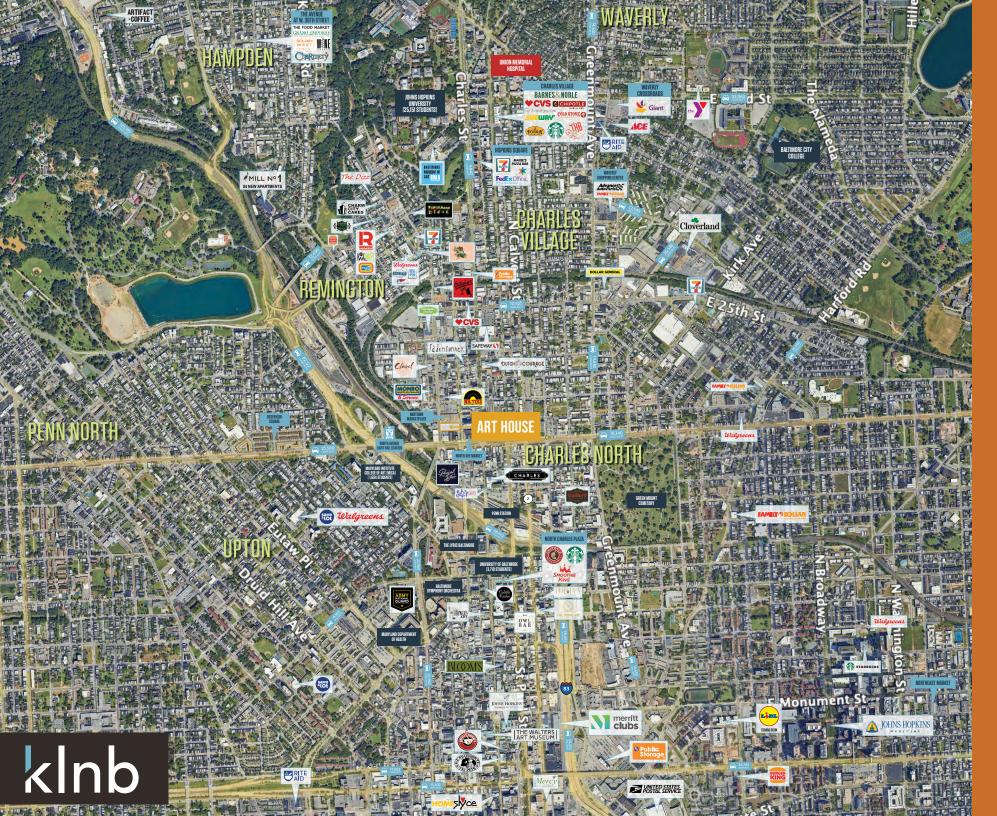

Most Holy Redeemer Cemetery

## **AVAILABLE SPACES:**

1,601 SF - 7,424 SF

Herring Run Park