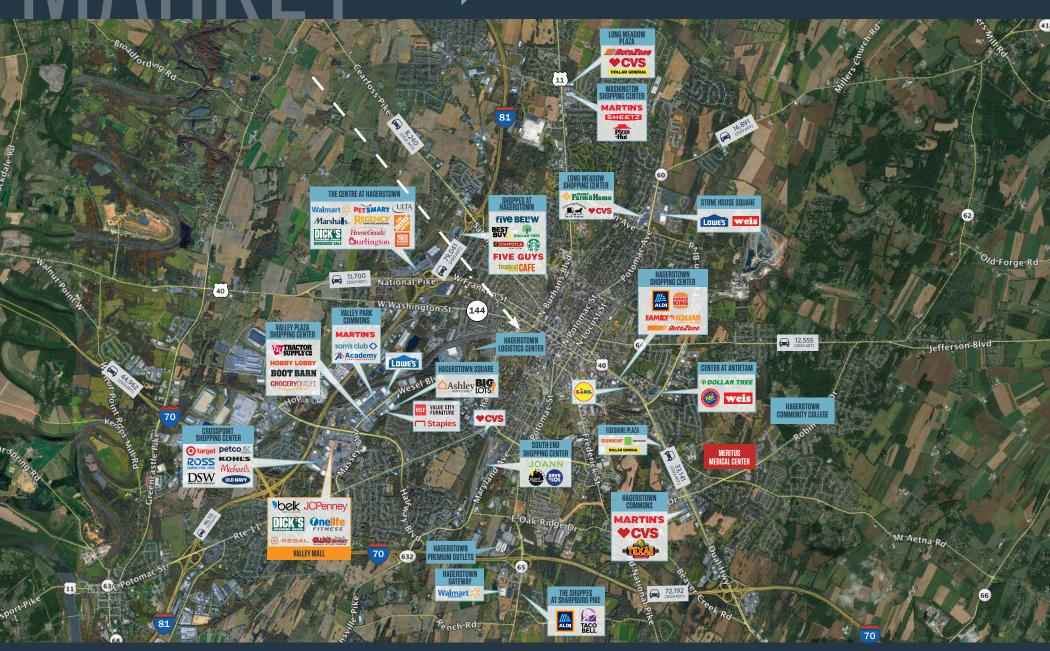

HAGERSTOWN, MD 21740, WASHINGTON COUNTY



## JOIN THESE RETAILERS













## **FULLY LEASED**

- Located on the ring road of the Valley Mall and within close proximity to I-81
- Situated in Hagerstown's primary retail corridor directly North of the Valley Mall

**OWNED & MANAGED BY:** 



**KOHĽS** 

## 17304 VALLEY MALL ROAD

HAGERSTOWN, MD 21740, WASHINGTON COUNTY



#### DEMOGRAPHICS | 2024:

1-MILE 3-MILE 5-MILE

Population

4,919 38,571 86,557

**Daytime Population** 

7,256 47,586 103,850

Households

1,788 15,668 34,909

Average HH Income

\$76,387 \$73,656 \$81,858

### CLICK TO DOWNLOAD DEMOGRAPHIC REPORT

#### TRAFFIC COUNTS | 2023:

 I-81
 89,151 ADT

 Halfway Blvd
 20,032 ADT

 Massey Blvd
 8,420 ADT



## 17304 VALLEY MALL ROAD

HAGERSTOWN, MD 21740, WASHINGTON COUNTY



RYAN MINNEHAN

rminnehan@klnb.com | 443-632-2088

**ALEX SHEARER** 

ashearer@klnb.com | 443-632-2081



# RIBINS LV L 17304 VALLEY MALL ROAD





ALEX SHEARER

ashearer@klnb.c



### 17304 VALLEY MALL ROAD kInb HAGERSTOWN, MD 21740, WASHINGTON COUNTY

### FOR MORE INFORMATION, PLEASE CONTACT:

### RYAN MINNEHAN

**ALEX SHEARER** 

rminnehan@klnb.com 443-632-2088

ashearer@klnb.com 443-632-2081

100 West Road, Suite 505, Towson, MD 21204

### kinb.com





linkedin.com/company/klnb



facebook.com/KLNBCRE

**CLICK TO VIEW PROPERTY WEBSITE** 

While we have no reason to doubt the accuracy of any of the information supplied, we cannot, and do not, guarantee its accuracy. All information should be independently verified prior to a purchase or lease of the property. We are not responsible fo