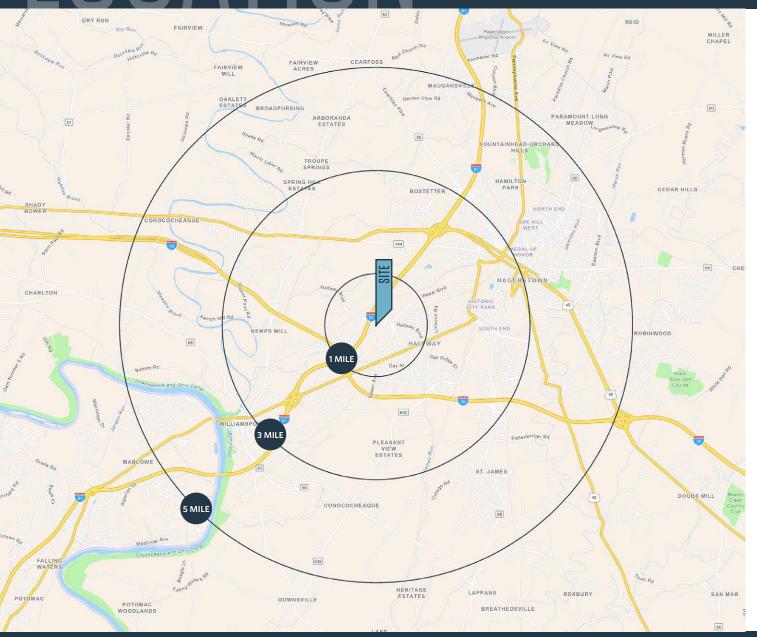

#### DEMOGRAPHICS | 2024:

1-MILE 3-MILE 5-MILE

Population

4,919 38,571 86,557

**Daytime Population** 

7,256 47,586 103,850

Households

1,788 15,668 34,909

Average HH Income

\$76,387 \$73,656 \$81,858

#### TRAFFIC COUNTS | 2023:

 I-81
 89,151 ADT

 Halfway Blvd
 20,032 ADT

 Massey Blvd
 8,420 ADT