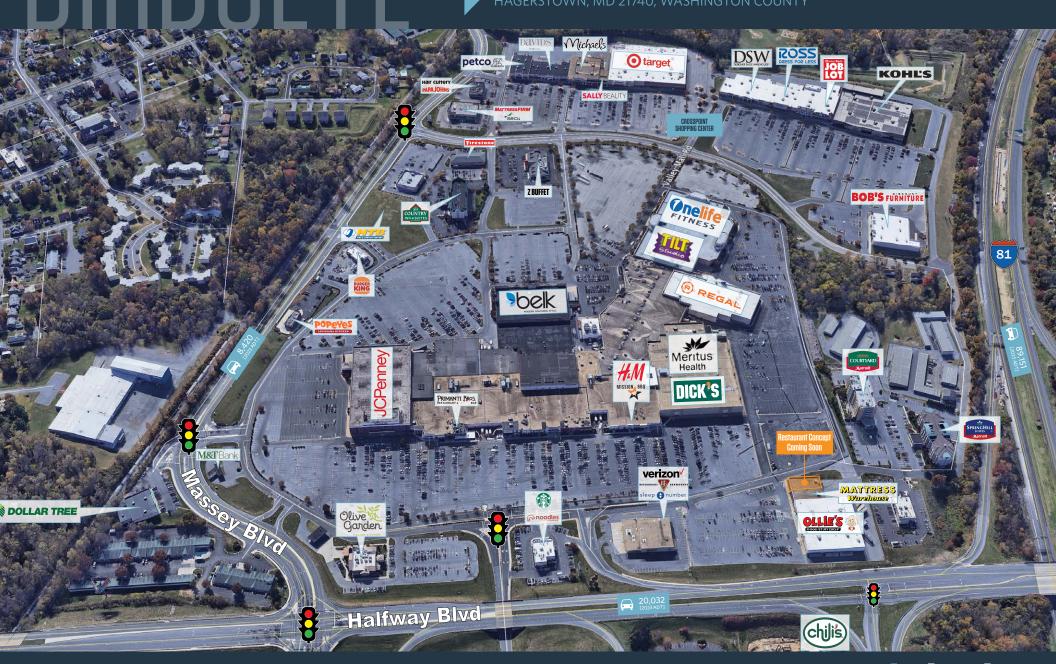

## **FULLY LEASED**

- Located on the ring road of the Valley Mall and within close proximity to I-81
- Situated in Hagerstown's primary retail corridor directly North of the Valley Mall

**OWNED & MANAGED BY:** 

#### TRAFFIC COUNTS | 2023:

 I-81
 89,151 ADT

 Halfway Blvd
 20,032 ADT

 Massey Blvd
 8,420 ADT