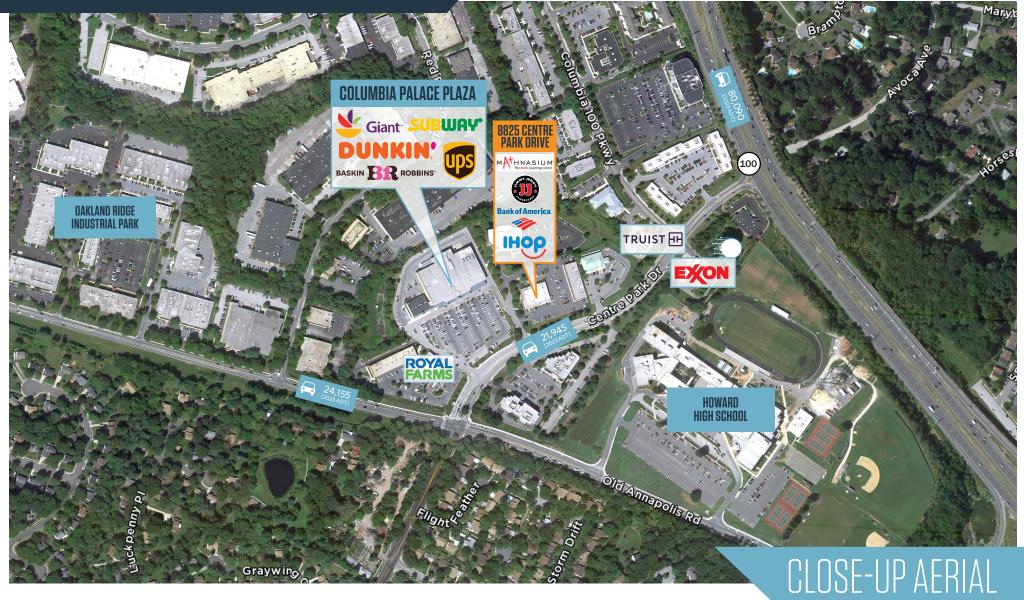

8825 Centre Park Drive, Columbia, MD 21045 Howard County

- Available: 3,600 SF
- Located on Centre Park Drive conveniently accessed off of Rt. 100
- Excellent mix of office and residential population in the immediate trade area
- Adjacent to successful Giant Food anchored shopping center

#### TRAFFIC COUNTS | 2023:

| 21,945 ADT |
|------------|
| 24,155 ADT |
| 80,090 ADT |
|            |