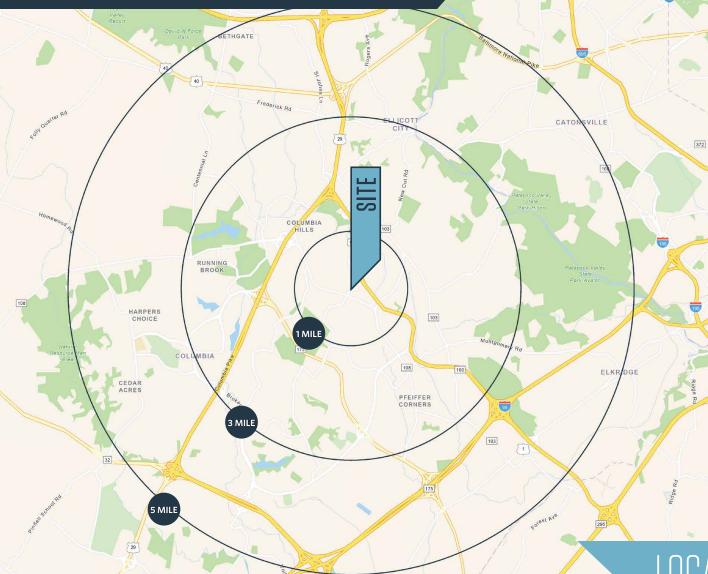

#### DEMOGRAPHICS | 2024: 5-MILE 3-MILE Population 12,887 93,269 223.504 Daytime Population 12,750 81,955 236,425 Households 4,784 84,028 35,457 Average HH Income \$197,037 \$183,347 \$175,029

#### TRAFFIC COUNTS | 2023:

| 21,945 ADT |
|------------|
| 24,155 ADT |
| 80,090 ADT |
|            |

### LOCATION & DEMOGRAPHICS

**Ryan Minnehan** rminnehan@klnb.com 443-632-2088 Mason Bernstein mbernstein@klnb.com 443-632-2089 Alex Shearer ashearer@klnb.com 443-632-2081 100 West Road, Suite 505 Towson, MD 21204 **klnb.com** 