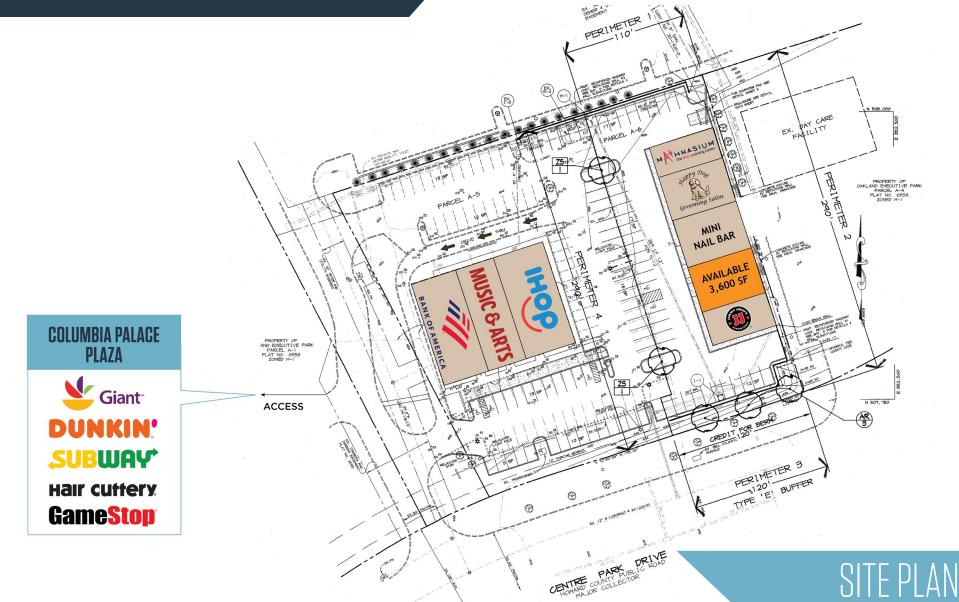

8825 Centre Park Drive, Columbia, MD 21045 Howard County

- Available: 3,600 SF
- Located on Centre Park Drive conveniently accessed off of Rt. 100
- Excellent mix of office and residential population in the immediate trade area
- Adjacent to successful Giant Food anchored shopping center

#### AVAILABLE SPACE 3,600 SF

8825 Centre Park Drive, Columbia, MD 21045 Howard County