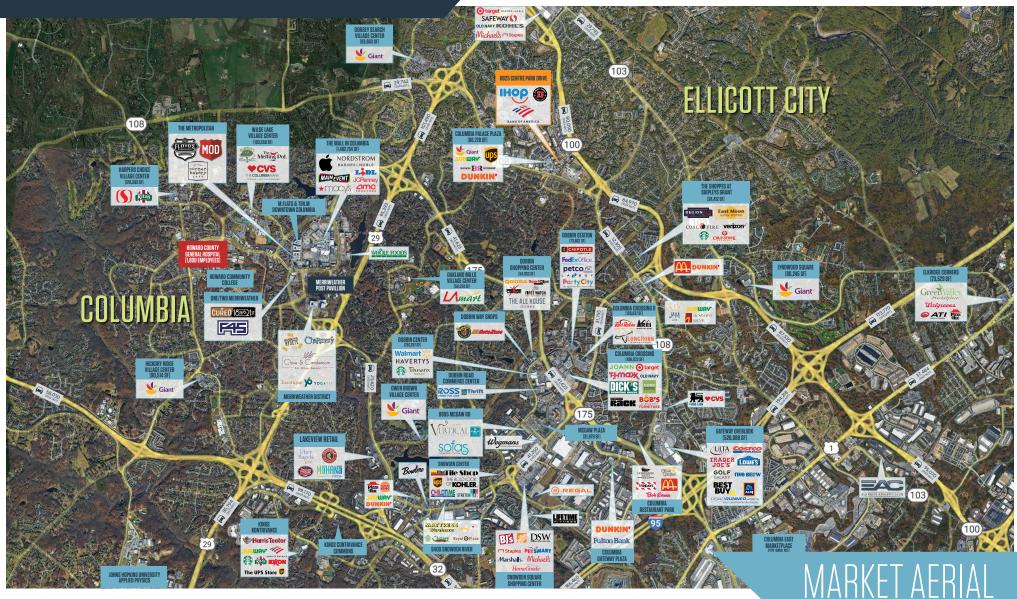

8825 Centre Park Drive, Columbia, MD 21045 Howard County

- Available: 3,600 SF
- Located on Centre Park Drive conveniently accessed off of Rt. 100
- Excellent mix of office and residential population in the immediate trade area
- Adjacent to successful Giant Food anchored shopping center

8825 Centre Park Drive, Columbia, MD 21045 Howard County

Ryan Minnehan rminnehan@klnb.com 443-632-2088 Mason Bernstein mbernstein@klnb.com 443-632-2089 Alex Shearer ashearer@klnb.com 443-632-2081

100 West Road, Suite 505 Towson, MD 21204 **klnb.com** 