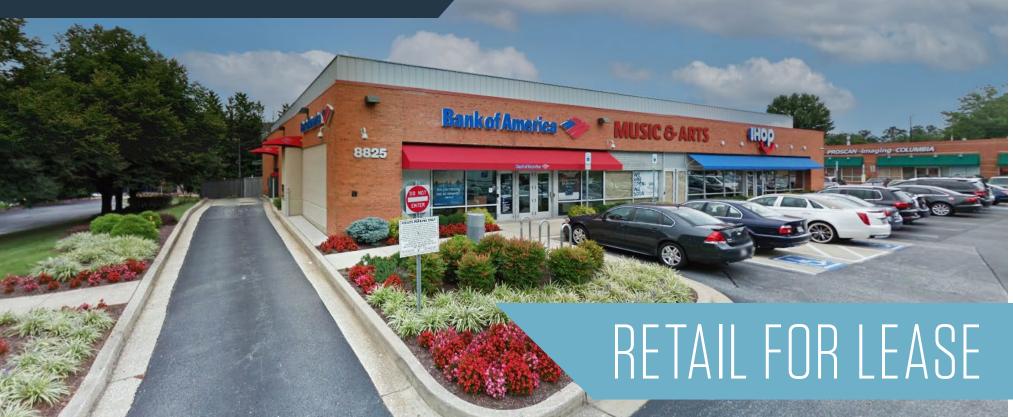

8825 Centre Park Drive, Columbia, MD 21045 Howard County

- Available: 3,600 SF
- Located on Centre Park Drive conveniently accessed off of Rt. 100
- Excellent mix of office and residential population in the immediate trade area
- Adjacent to successful Giant Food anchored shopping center

8825 Centre Park Drive, Columbia, MD 21045 Howard County

Ryan Minnehan rminnehan@klnb.com 443-632-2088 Mason Bernstein mbernstein@klnb.com 443-632-2089 Alex Shearer ashearer@klnb.com 443-632-2081

100 West Road, Suite 505 Towson, MD 21204 **klnb.com** 