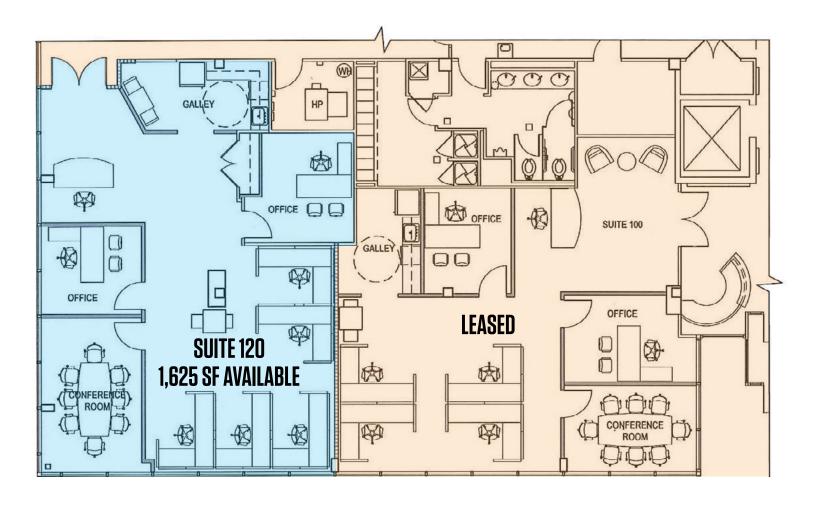

# MARYLAND CORPORATE CENTER 7375 EXECUTIVE PLACE LANHAM AND SOZO



# I NGATINN

## MARYLAND CORPORATE CENTER

7375 EXECUTIVE PLACE, LANHAM, MD 20706, PRINCE GEORGE'S COUNTY



### **AVAILABLE SPACE**

**Suite 120:** 1,625 SF

## **BUILDING FEATURES**

Lease Rate: \$18.95 FS

- 65,000 rentable square feet
- 4 stories
- 3.45 acres
- Zoned I-1
- 1 mile from NASA / Goddard Space Flight Center
- 3.5 parking spaces per 1,000 square feet
- Transportation to Greenbelt Metro & PG County bus service (TheBus)
- Easy access to Baltimore-Washington Parkway (MD Rt. 295) and Capital Beltway (I-495)
- On-site shared conference center



kfellows@klnb.com | 301-222-0210

# MARYLAND CORPORATE CENTER 7375 EXECUTIVE PLACE, LANHAM, MD 20706, PRINCE GEORGE'S COUNTY

## 1<sup>ST</sup> FLOOR PLAN







# PHOTOS

# MARYLAND CORPORATE CENTER

7375 EXECUTIVE PLACE, LANHAM, MD 20706, PRINCE GEORGE'S COUNTY







# MARYLAND CORPORATE CENTER

7375 EXECUTIVE PLACE, LANHAM, MD 20706, PRINCE GEORGE'S COUNTY

### FOR MORE INFORMATION, PLEASE CONTACT:

#### **KEN FELLOWS**

kfellows@klnb.com 301-222-0210

#### **ROB PUGH**

rpugh@klnb.com 301-222-0211

#### **KEIRY MARTINEZ**

kmartinez@klnb.com 703-334-5629

1130 Connecticut Ave, NW, Suite 600, Washington, DC 20036

### klnb.com





facebook.com/KLNBCRE

### **CLICK TO VIEW PROPERTY WEBSITE**

While we have no reason to doubt the accuracy of any of the information supplied, we cannot, and do not, guarantee its accuracy. All information should be independently verified prior to a purchase or lease of the property. We are not responsible for