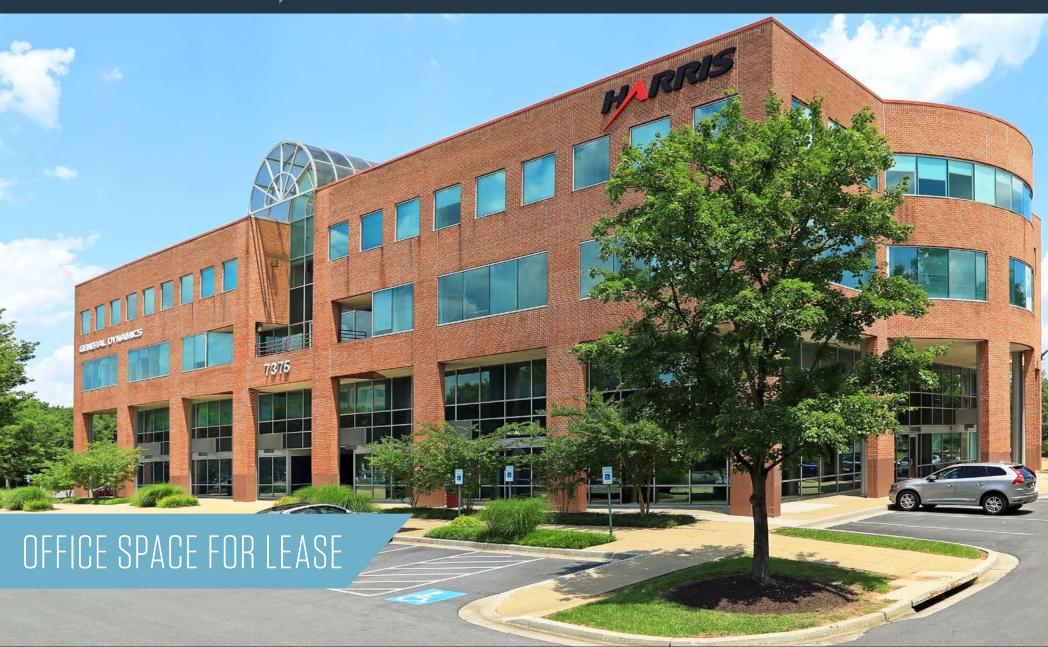

## MARYLAND CORPORATE CENTER

7375 EXECUTIVE PLACE, LANHAM, MD 20706, PRINCE GEORGE'S COUNTY

## **BUILDING FEATURES**

Lease Rate: \$18.95 FS

- 65,000 rentable square feet
- 4 stories
- 3.45 acres
- Zoned I-1
- 1 mile from NASA / Goddard Space Flight Center
- 3.5 parking spaces per 1,000 square feet
- Transportation to Greenbelt Metro & PG County bus service (TheBus)
- Easy access to Baltimore-Washington Parkway (MD Rt. 295) and Capital Beltway (I-495)
- On-site shared conference center