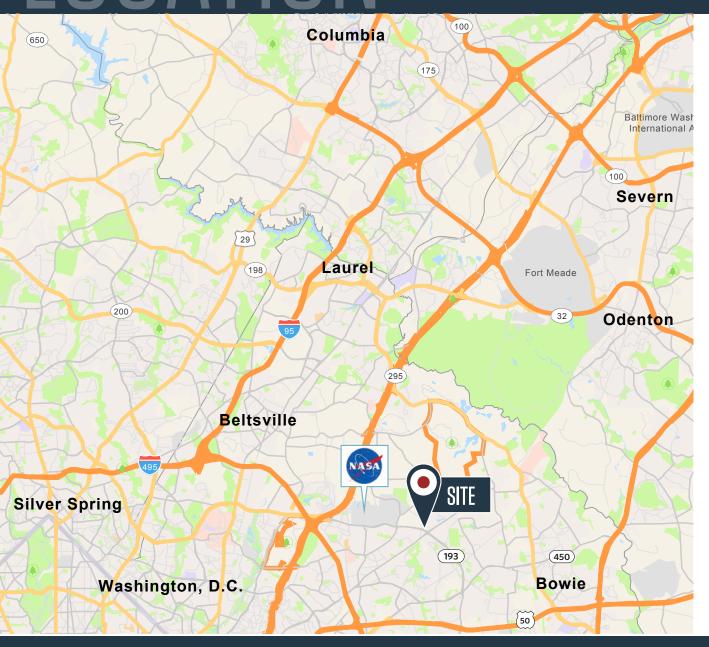

## **BUILDING FEATURES**

Lease Rate: \$18.95 FS

- 65,000 rentable square feet
- 4 stories
- 3.45 acres
- Zoned I-1
- 1 mile from NASA / Goddard Space Flight Center
- 3.5 parking spaces per 1,000 square feet
- Transportation to Greenbelt Metro & PG County bus service (TheBus)
- Easy access to Baltimore-Washington Parkway (MD Rt. 295) and Capital Beltway (I-495)
- On-site shared conference center