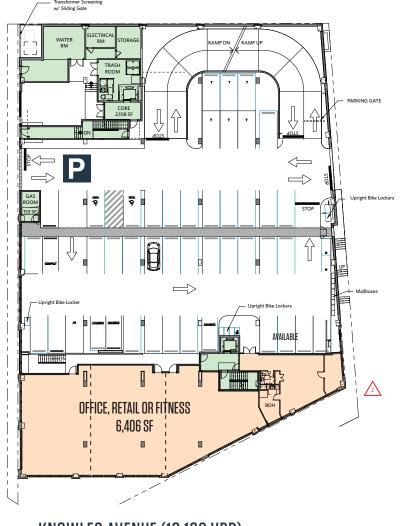

# SITE PLANI

# THE FLATS AT KNOWLES STATION

4011 KNOWLES AVENUE, KENSINGTON, MD 20895

## 2ND LEVEL (ON GRADE WITH PARKING ENTRANCE)

SUMMIT AVENUE (10,582 VPD)

KNOWLES AVENUE (10,126 VPD)

SUMMIT AVENUE (10,582 VPD)

4011 KNOWLES AVENUE, KENSINGTON, MD 20895

**STEVE COMBS** 

MATT SKALET

scombs@klnb.com | 202-420-7776