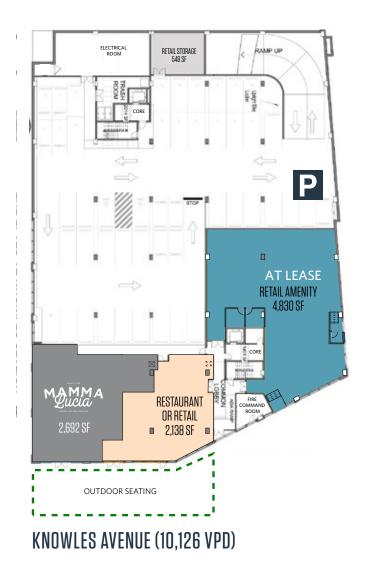

# SITE PLANI

# THE FLATS AT KNOWLES STATION

4011 KNOWLES AVENUE, KENSINGTON, MD 20895

#### STREET LEVEL