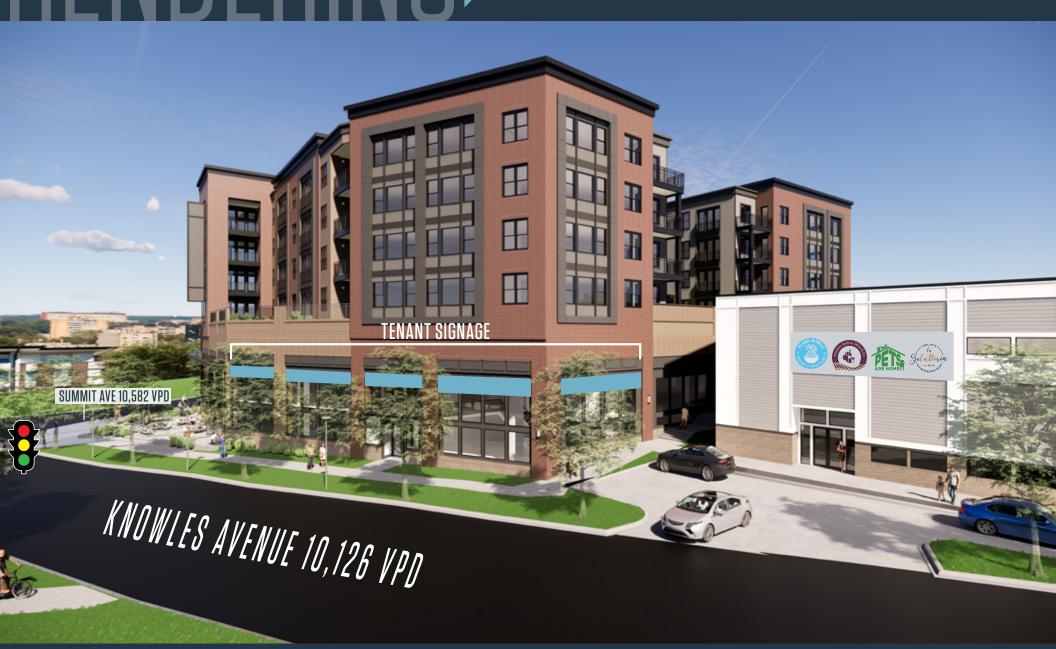

# RETAIL/RESTAURANT SPACES FOR LEASE

- Great visibility + signage direct to Connecticut Avenue
- Rare retail opportunities in Kensington, MD below 100 new luxury residential units
- Located at the signalized corner of Knowles Avenue (10,126 VPD) and Summit Avenue (10,582 VPD)
- Retail/restaurant spaces range from 2,000 SF up to 15,264 SF
- Large outdoor seating area available
- 28 surfaces spaces for retail plus over 50 dedicated retail spaces in 170 space parking garage.

# THE FLATS AT KNOWLES STATION 4011 KNOWLES AVENUE, KENSINGTON, MD 20895

North Bethesda

3 MILE

Aspen Hill

1 MILE

Bethesda

Wheaton-Glenmont

| SIZE                           | RATE | CONDITION | DELIVERY |
|--------------------------------|------|-----------|----------|
| 2,000 SF<br>up to<br>15,264 SF | TBD  | Shell     | Q3 2026  |