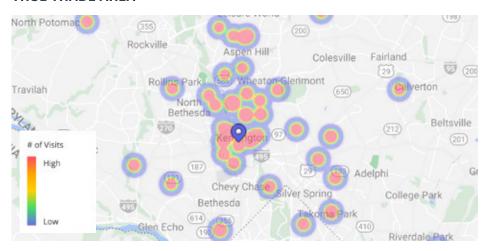

| 10,126 ADT |
| Connecticut Ave NW | 45,096 ADT |



Silver Spring

5 MILE

Rockville

# SITE PLANI

# THE FLATS AT KNOWLES STATION

4011 KNOWLES AVENUE, KENSINGTON, MD 20895

#### STREET LEVEL



## 2ND LEVEL (ON GRADE WITH PARKING ENTRANCE)



SUMMIT AVENUE (10,582 VPD)

KNOWLES AVENUE (10,126 VPD)



SUMMIT AVENUE (10,582 VPD)



4011 KNOWLES AVENUE, KENSINGTON, MD 20895



**STEVE COMBS** 

MATT SKALET

scombs@klnb.com | 202-420-7776

mskalet@klnb.com | 202-420-7775





**STEVE COMBS** 

**MATT SKALET** 

mskalet@klnb.com | 202-420-7775



# REAL THE FLATS AT KNOWLES STATION 4011 KNOWLES AVENUE, KENSINGTON, MD 20895



**STEVE COMBS** 

**MATT SKALET** 

scombs@klnb.com | 202-420-7776

mskalet@klnb.com | 202-420-7775



4011 KNOWLES AVENUE, KENSINGTON, MD 20895

### TRUE TRADE AREA



# **VISITOR HOUSEHOLD INCOME**

### **VISITOR JOURNEY**



### **FAVORITE PLACES**

| 1  | Westfield Montgomery / 7101 Democracy Blvd, Bethesda, MD 20817                | 3.6 mi | 3K (77.9%)   |
|----|-------------------------------------------------------------------------------|--------|--------------|
| 2  | Montrose Crossing Shopping Center / 12055 Rockville Pike, Rockville, MD 20852 | 2.7 mi | 2.8K (73.6%) |
| 3  | Westfield Wheaton / 11160 Veirs Mill Rd, Wheaton, MD 20902                    | 1.3 mi | 2.8K (72.5%) |
| 4  | Pike & Rose / 11580 Old Georgetown Rd, Bethesda, MD 20852                     | 2.6 mi | 2.7K (70.9%) |
| 5  | Federal Plaza / 12276 Rockville Pike, Rockville, MD 20852                     | 3.1 mi | 2.4K (63.5%) |
| 6  | Rio Washingtonian Center / 9841 Washingto