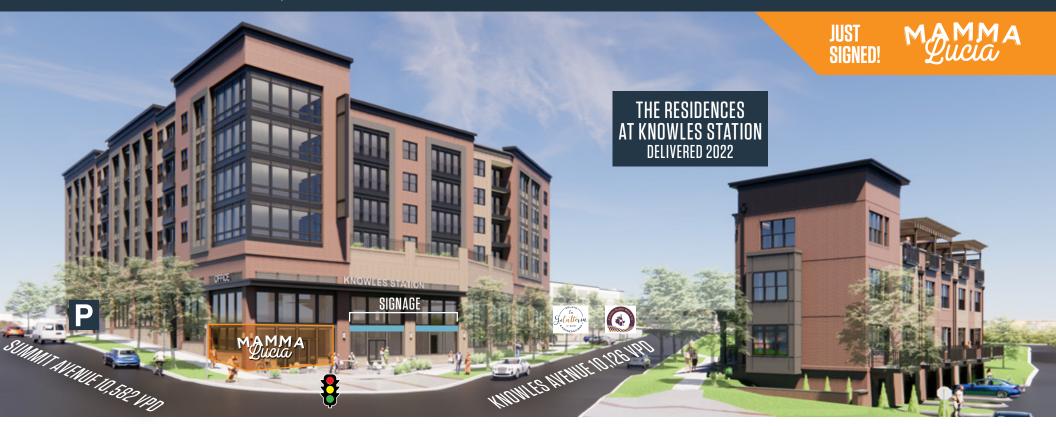

# THE FLATS AT KNOWLES STATION

1011 KNOWLES AVENUE, KENSINGTON, MD 20895

# RETAIL/RESTAURANT SPACES FOR LEASE

- Great visibility + signage direct to Connecticut Avenue
- Rare retail opportunities in Kensington, MD below 100 new luxury residential units
- Located at the signalized corner of Knowles Avenue (10,126 VPD) and Summit Avenue (10,582 VPD)
- Retail/restaurant spaces range from 2,000 SF up to 15,264 SF
- Large outdoor seating area available
- 28 surfaces spaces for retail plus over 50 dedicated retail spaces in 170 space parking garage.

# THE FLATS AT KNOWLES STATION 4011 KNOWLES AVENUE, KENSINGTON, MD 20895

North Bethesda

3 MILE

Aspen Hill

1 MILE

Bethesda

Wheaton-Glenmont

| SIZE                           | RATE | CONDITION | DELIVERY |
|--------------------------------|------|-----------|----------|
| 2,000 SF<br>up to<br>15,264 SF | TBD  | Shell     | Q3 2026  |