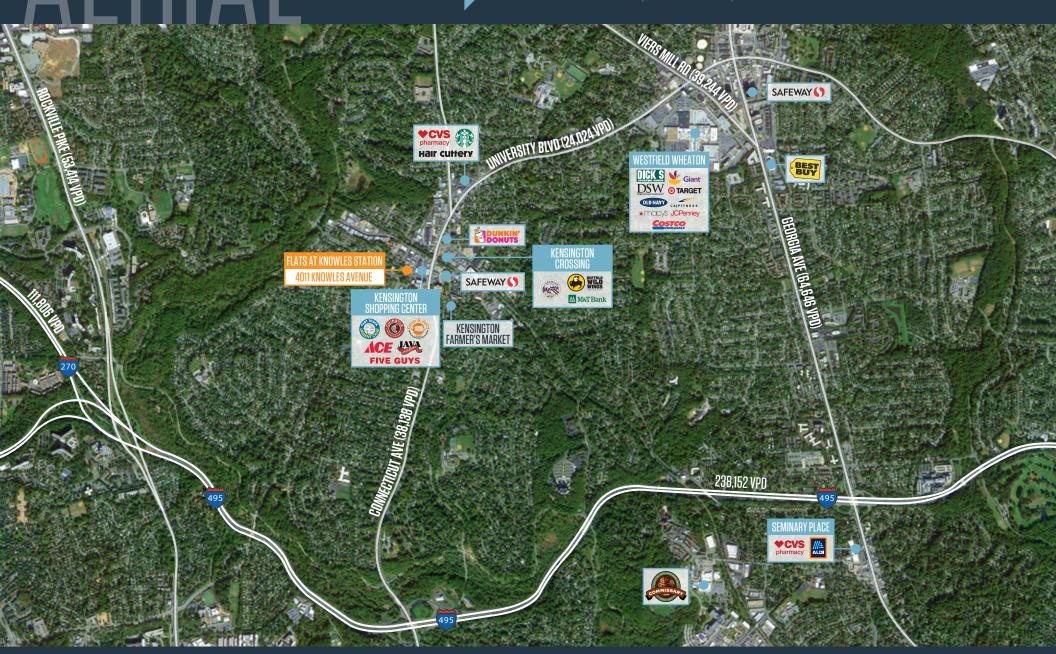

Population<br>213,754       | 17,203           | 186,215   | 470,561   |
| Daytime Popula<br>271,035   | tion<br>16,958   | 214,037   | 509,385   |
| Households<br>81,115        | 6,375            | 70,736    | 182,630   |
| Average HH Inc<br>\$201,908 | ome<br>\$206,613 | \$178,121 | \$182,796 |

#### TRAFFIC COUNTS | 2022:

| Summit Ave         | 15,638 ADT |
|--------------------|------------|
| Knowles Ave        | 10,126 ADT |
| Connecticut Ave NW | 45,096 ADT |



Silver Spring

5 MILE

Rockville

# SITE PLANI

# THE FLATS AT KNOWLES STATION

4011 KNOWLES AVENUE, KENSINGTON, MD 20895

#### STREET LEVEL



## 2ND LEVEL (ON GRADE WITH PARKING ENTRANCE)



SUMMIT AVENUE (10,582 VPD)

KNOWLES AVENUE (10,126 VPD)



SUMMIT AVENUE (10,582 VPD)



4011 KNOWLES AVENUE, KENSINGTON, MD 20895



**STEVE COMBS** 

MATT SKALET

scombs@klnb.com | 202-420-7776

mskalet@klnb.com | 202-420-7775





**STEVE COMBS** 

**MATT SKALET** 

mskalet@klnb.com | 202-420-7775



# REAL THE FLATS AT KNOWLES STATION 4011 KNOWLES AVENUE, KENSINGTON, MD 20895



**STEVE COMBS** 

**MATT SKALET** 

scombs@klnb.com | 202-420-7776

mskalet@klnb.com | 202-420-7775



4011 KNOWLES AVENUE, KENSINGTON, MD 20895

### TRUE TRADE AREA



# **VISITOR HOUSEHOLD INCOME**

### **VISITOR JOURNEY**



### **FAVORITE PLACES**

| 1  | Westfield Montgomery / 7101 Democracy Blvd, Bethesda, MD 20817                | 3.6 mi | 3K (77.9%)   |
|----|-------------------------------------------------------------------------------|--------|--------------|
| 2  | Montrose Crossing Shopping Center / 12055 Rockville Pike, Rockvi