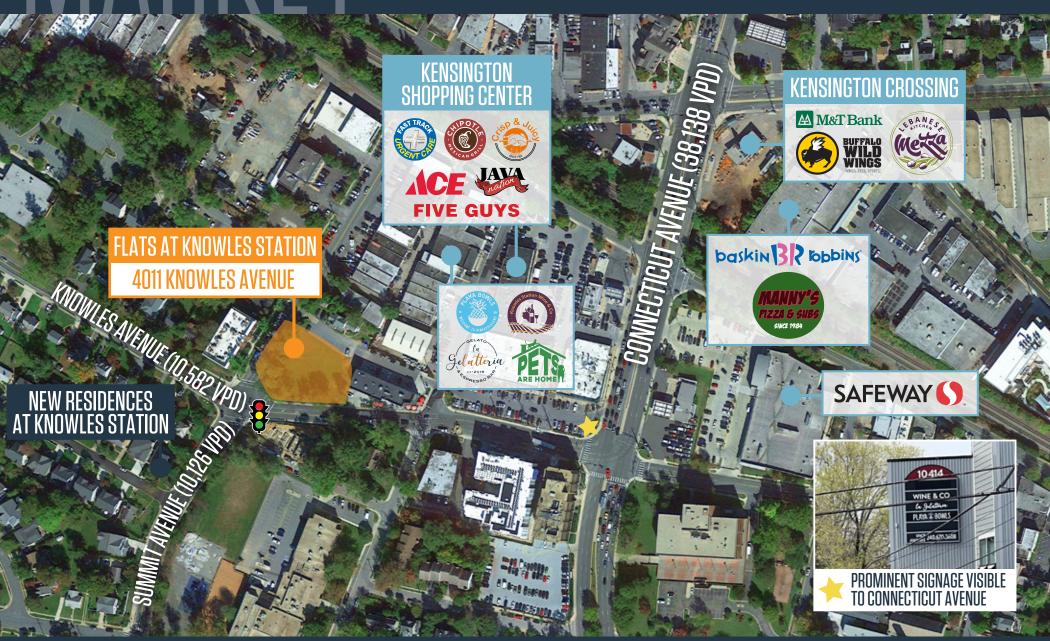

# JOIN THESE RETAILERS

# RETAIL/RESTAURANT SPACES FOR LEASE

- Great visibility + signage direct to Connecticut Avenue
- Rare retail opportunities in Kensington, MD below 100 new luxury residential units
- Located at the signalized corner of Knowles Avenue (10,126 VPD) and Summit Avenue (10,582 VPD)
- Retail/restaurant spaces range from 2,000 SF up to 15,264 SF
- Large outdoor seating area available
- 28 surfaces spaces for retail plus over 50 dedicated retail spaces in 170 space parking garage.

#### TRAFFIC COUNTS | 2022:

| Summit Ave         | 15,638 ADT |
|--------------------|------------|
| Knowles Ave        | 10,126 ADT |
| Connecticut Ave NW | 45,096 ADT |

Silver Spring

5 MILE

Rockville