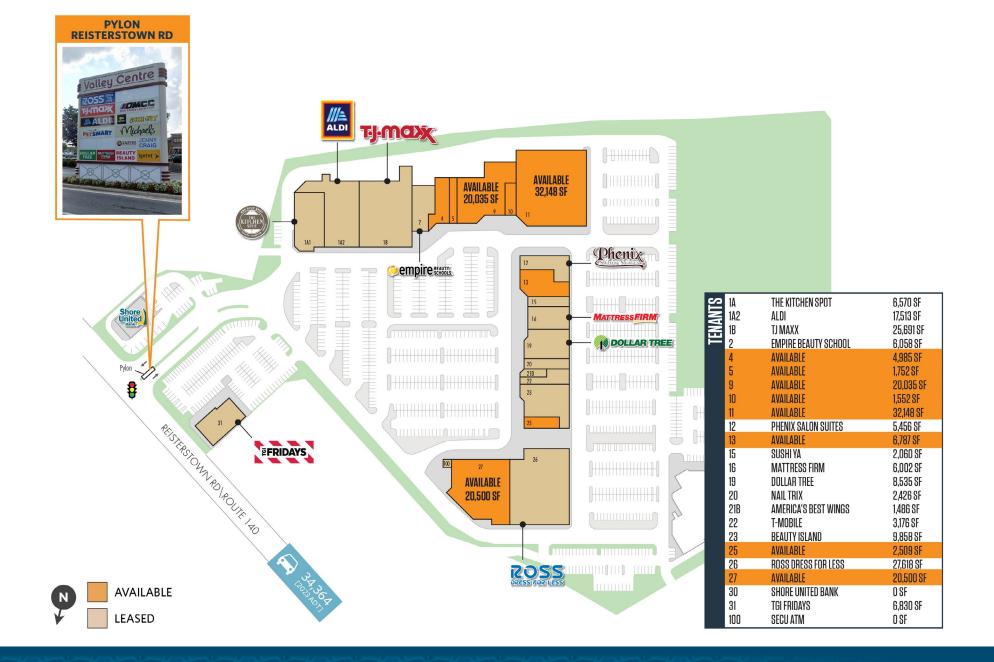

# Valley Centre



## TRADE AREA **DEMOGRAPHICS**

#### **POPULATION**

1 Mile 3 Mile 5 Mile 6,911 81,328 205,945

#### **DAYTIME POPULATION**

1 Mile 3 Mile 5 Mile 9,160 80,135 184,581



#### **MEDIAN HH INCOME**

1 Mile 3 Mile 5 Mile \$104,162 \$94,932 \$89,161



<u>↓ Download the Full Demographic Report</u>

#### **VISITS**

2 IVI

#### **VISITORS**

375.6K

#### **VISIT FREQUENCY**

5.22

Placer Labs Inc. | Feb 1, 2024 - Jan 31, 2025









klnb











klnb



klnb



100 West Road, Suite 505, Towson, MD 21204

MICHAEL GINSBURG mginsburg@klnb.com

443-632-2041

MATT COPELAND mcopeland@klnb.com 443-632-2051 MICHAEL PATZ mpatz@klnb.com 443-632-2043

### **CLICK TO VIEW PROPERTY WEBSITE**

While we have no reason to doubt the accuracy of any of the information supplied, we cannot, and do not, guarantee its accuracy. All information should be independently verified prior to a purchase or lease of the property. We are not responsible for errors, omissions, misuse, or misinterpretation of information contained herein and make no warranty of any kind, express or implied, with respect to the property or any other matters.