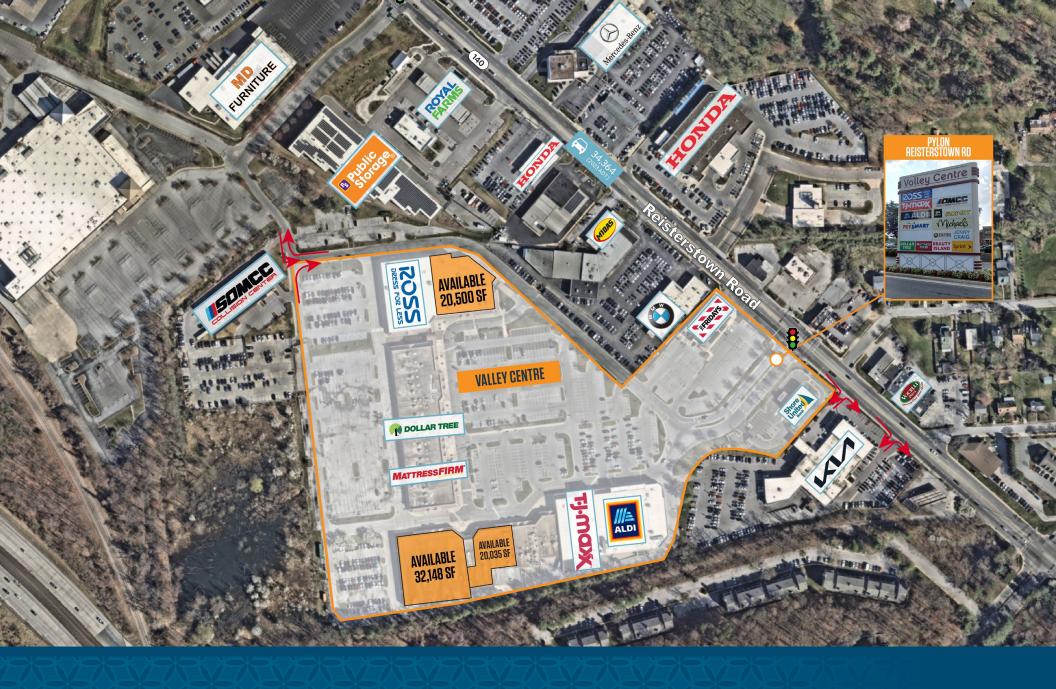

# Valley Centre



## TRADE AREA **DEMOGRAPHICS**

#### **POPULATION**

1 Mile 3 Mile 5 Mile 6,911 81,328 205,945

#### **DAYTIME POPULATION**

1 Mile 3 Mile 5 Mile 9,160 80,135 184,581



#### **MEDIAN HH INCOME**

1 Mile 3 Mile 5 Mile \$104,162 \$94,932 \$89,161



<u>↓ Download the Full Demographic Report</u>

#### **VISITS**

2 IVI

#### **VISITORS**

375.6K

#### **VISIT FREQUENCY**

5.22

Placer Labs Inc. | Feb 1, 2024 - Jan 31, 2025









klnb











klnb



klnb



100 West Road, Suite 505, Towson, MD 21204

MICHAEL GINSBURG mginsburg@klnb.com

443-632-2041

MATT COPELAND mcopeland@klnb.com 443-632-2051 MICHAEL PATZ mpatz@klnb.com 443-632-2043

### **CLICK TO VIEW PROPERTY WEBSITE**

While we have no reason to doubt the accuracy of any of the information supplied, we cannot, and do not, guarantee its accuracy. All information should be independently verified prior to a purchase or lease of the property. We are not responsible for errors, omissions, misuse, or misinterpretation of information contained herein and make no warranty of any kind, express or implied, with respect to the property or any other matters.