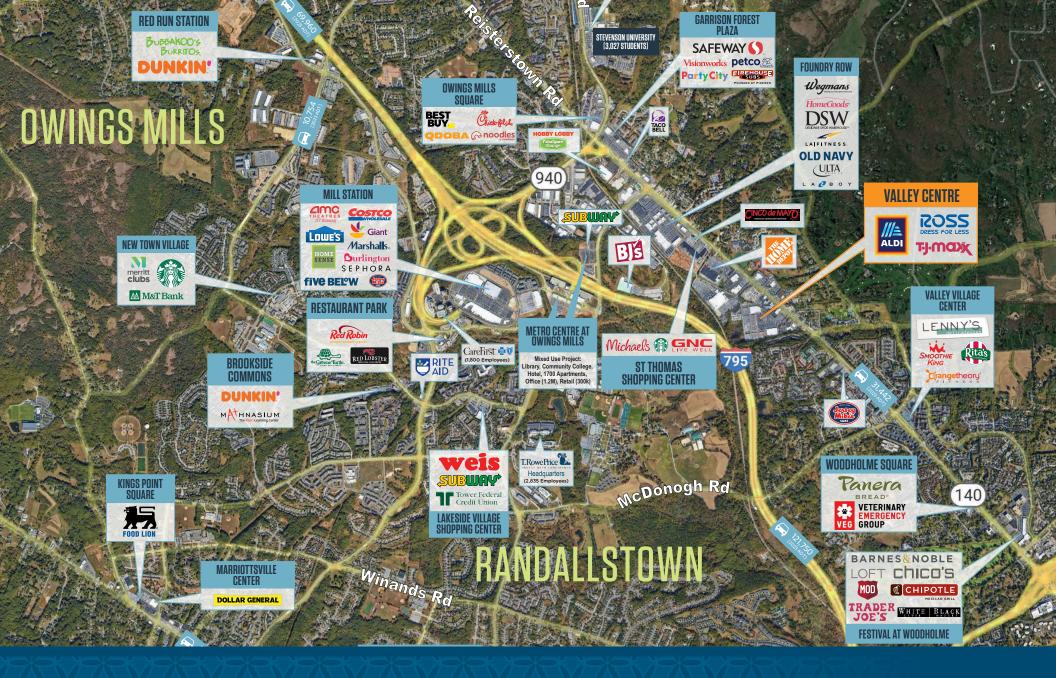

# Valley Centre



## TRADE AREA **DEMOGRAPHICS**

#### **POPULATION**

1 Mile 3 Mile 5 Mile 6,911 81,328 205,945

#### **DAYTIME POPULATION**

1 Mile 3 Mile 5 Mile 9,160 80,135 184,581



#### **MEDIAN HH INCOME**

1 Mile 3 Mile 5 Mile \$104,162 \$94,932 \$89,161



<u>↓ Download the Full Demographic Report</u>

#### **VISITS**

2 IVI

#### **VISITORS**

375.6K

#### **VISIT FREQUENCY**

5.22

Placer Labs Inc. | Feb 1, 2024 - Jan 31, 2025









klnb











klnb



klnb



100 West Road, Suite 505, Towson, MD 21204

MICHAEL GINSBURG mginsburg@klnb.com

443-632-2041

MATT COPELAND mcopeland@klnb.com 443-632-2051 MICHAEL PATZ mpatz@klnb.com 443-632-2043

### **CLICK TO VIEW PROPERTY WEBSITE**

While we have no reason to doubt the accuracy of any of the information supplied, we cannot, and do not, guarantee its accuracy. All information should be independently verified prior to a purchase or lease of the property. We are not responsible for errors, omissions, misuse, or misinterpretation of information contained herein and make no warranty of any kind, express or implied, with respect to the property or any other matters.