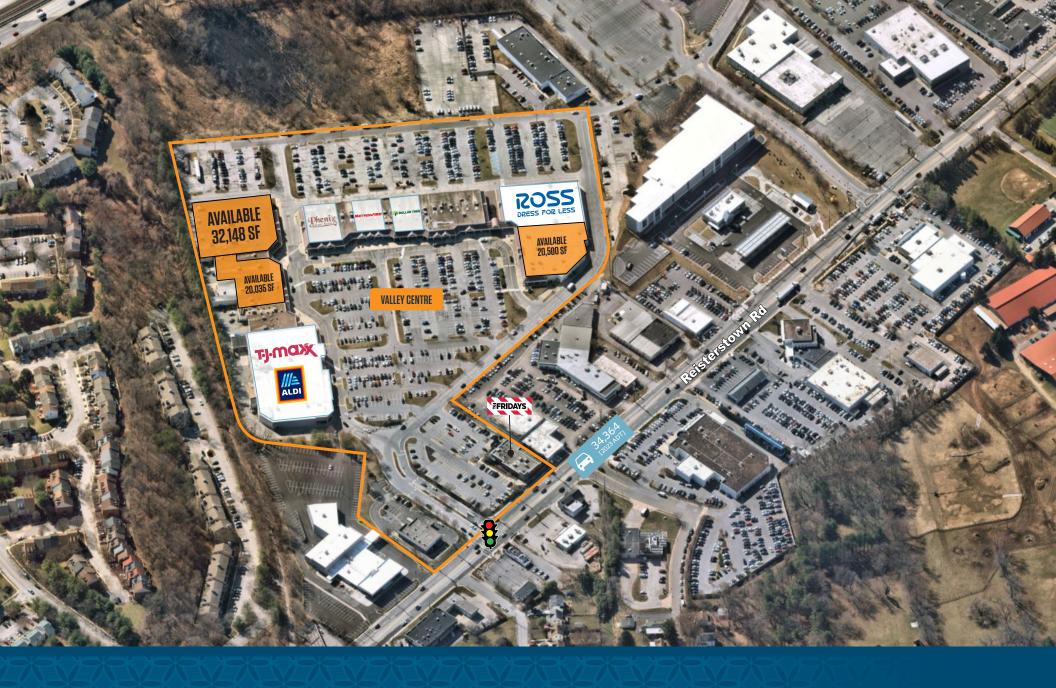

# Valley Centre



## TRADE AREA **DEMOGRAPHICS**

#### **POPULATION**

1 Mile 3 Mile 5 Mile 6,911 81,328 205,945

#### **DAYTIME POPULATION**

1 Mile 3 Mile 5 Mile 9,160 80,135 184,581



#### **MEDIAN HH INCOME**

1 Mile 3 Mile 5 Mile \$104,162 \$94,932 \$89,161



<u>↓ Download the Full Demographic Report</u>

#### **VISITS**

2 IVI

#### **VISITORS**

375.6K

#### **VISIT FREQUENCY**

5.22

Placer Labs Inc. | Feb 1, 2024 - Jan 31, 2025









klnb











klnb



klnb



100 West Road, Suite 505, Towson, MD 21204

MICHAEL GINSBURG mginsburg@klnb.com

443-632-2041

MATT COPELAND mcopeland@klnb.com 443-632-2051 MICHAEL PATZ mpatz@klnb.com 443-632-2043

### **CLICK TO VIEW PROPERTY WEBSITE**

While we have no reason to doubt the accuracy of any of the information supplied, we cannot, and do not, guarantee its accuracy. All information should be independently verified prior to a purchase or lease of the property. We are not responsible for errors, omissions, misuse, or misinterpretation of information contained herein and make no warranty of any kind, express or implied, with respect to the property or any other matters.