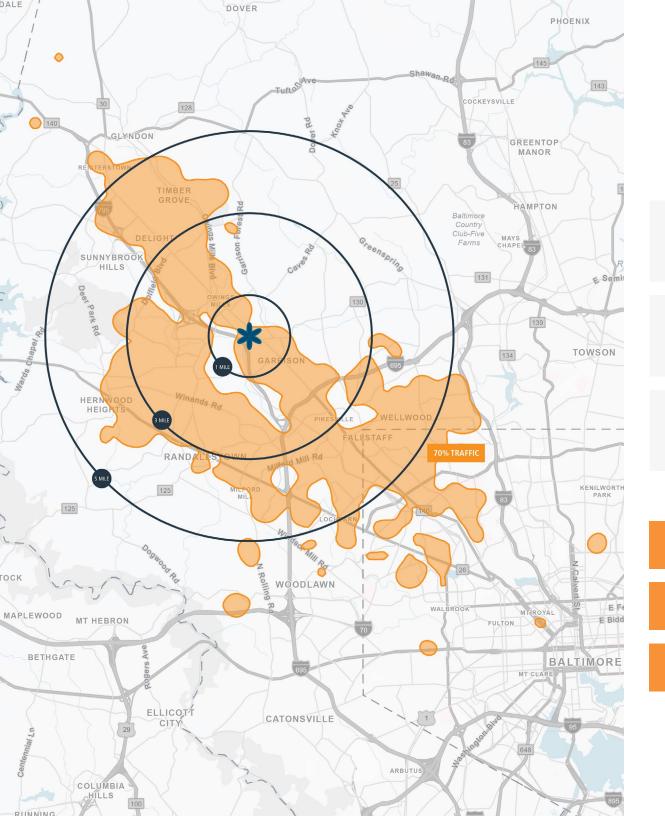

#### **POPULATION**

1 Mile 3 Mile 5 Mile 6,911 81,328 205,945

#### **DAYTIME POPULATION**

1 Mile 3 Mile 5 Mile 9,160 80,135 184,581

#### **MEDIAN HH INCOME**

1 Mile 3 Mile 5 Mile \$104,162 \$94,932 \$89,161

<u>↓ Download the Full Demographic Report</u>

#### **VISITS**

2 IVI

#### **VISITORS**

375.6K

#### **VISIT FREQUENCY**

5.22

Placer Labs Inc. | Feb 1, 2024 - Jan 31, 2025

klnb

klnb

klnb

100 West Road, Suite 505, Towson, MD 21204

MICHAEL GINSBURG mginsburg@klnb.com