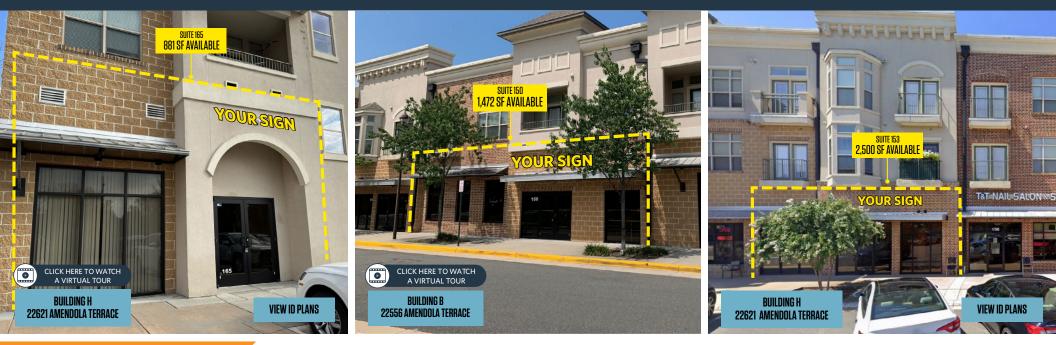

### JUST SIGNED! KUMON

### JOIN THESE RETAILERS:

- 1 mile away from Ashburn Metro Station.
- TGM Moorefield is a 3-story luxury apartment complex offering 413 residential units with first floor retail/service space.
- In the middle of Loudoun Counties major growth area with an average household income of \$239,052 (Esri, 2024) within a 3-mile radius.
- Gas station coming at the intersection of Loudoun County Pkwy. & Ryan Rd. along with additional retailers.

# **SUITE 153** 2,500 SF

FRONT

### **VIEW ID PLANS**

### MOOREFIELD VILLAGE RETAIL

22621 & 22556 AMENDOLA TERRACE, ASHBURN, VA 20148, LOUDOUN COUNTY

REAR

**SUITE 165** 881 SF

FRONT

DALLON L. CHENEYALEX WILLNERdcheney@klnb.com | 703-268-2703awillner@klnb.com | 703-268-2718