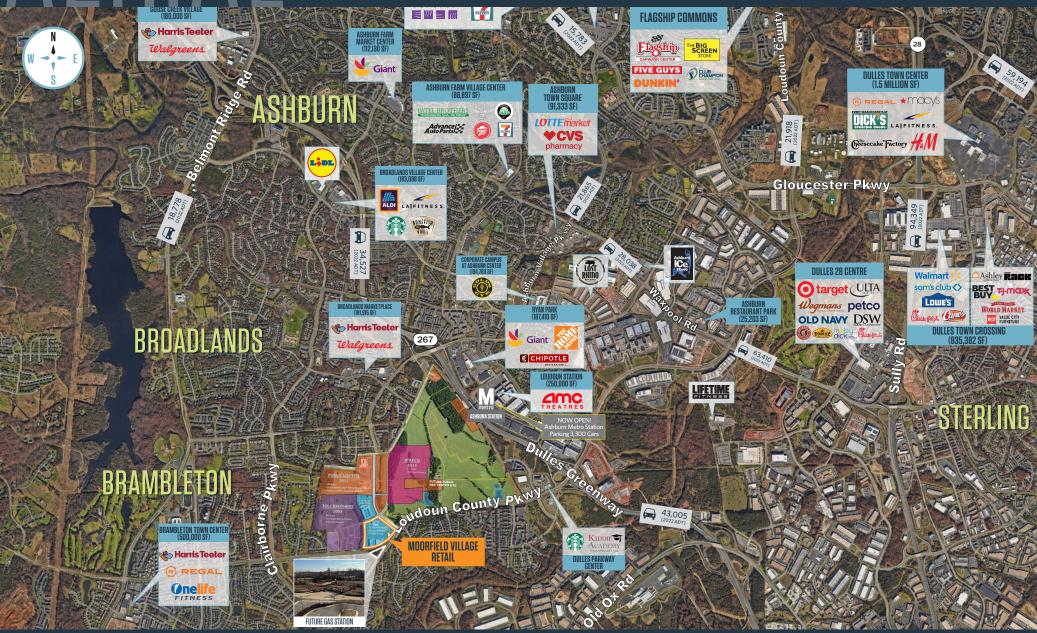

### JOIN THESE RETAILERS:

- 1 mile away from Ashburn Metro Station.
- TGM Moorefield is a 3-story luxury apartment complex offering 413 residential units with first floor retail/service space.
- In the middle of Loudoun Counties major growth area with an average household income of \$239,052 (Esri, 2024) within a 3-mile radius.
- Gas station coming at the intersection of Loudoun County Pkwy. & Ryan Rd. along with additional retailers.

#### DEMOGRAPHICS | 2024:

|                                                    | ILOAD DEMOGRAPI |         |
|----------------------------------------------------|-----------------|---------|
| Average HH Income<br>\$241,162 \$239,052 \$223,404 |                 |         |
| Households<br>4,441                                | 25,517          | 55,476  |
| Daytime Populatic<br>9,509                         | on<br>67,790    | 170,368 |
| Population<br>14,269                               | 79,873          | 167,646 |
| 1-MILE                                             | 3-MILE          | 5-MILE  |