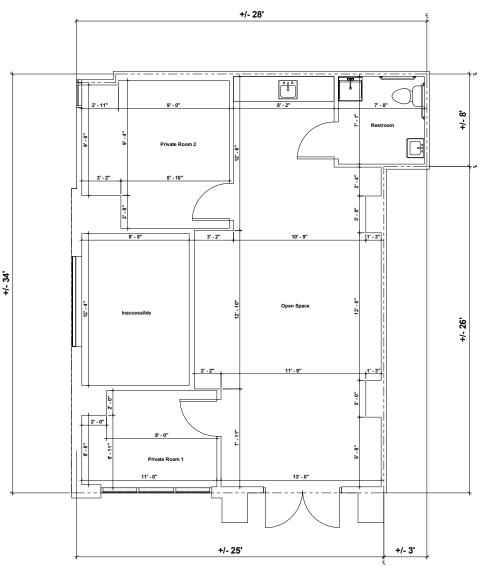

# SPACE PLAN

### MOOREFIELD VILLAGE RETAIL

22621 & 22556 AMENDOLA TERRACE, ASHBURN, VA 20148, LOUDOUN COUNTY

REAR

**SUITE 165** 881 SF

FRONT

DALLON L. CHENEYALEX WILLNERdcheney@klnb.com | 703-268-2703awillner@klnb.com | 703-268-2718