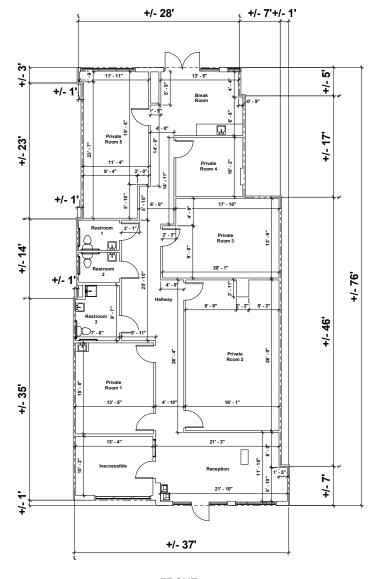

# SPACE PLAN

### MOOREFIELD VILLAGE RETAIL

22621 & 22556 AMENDOLA TERRACE, ASHBURN, VA 20148, LOUDOUN COUNTY

REAR

# **SUITE 153** 2,500 SF

FRONT