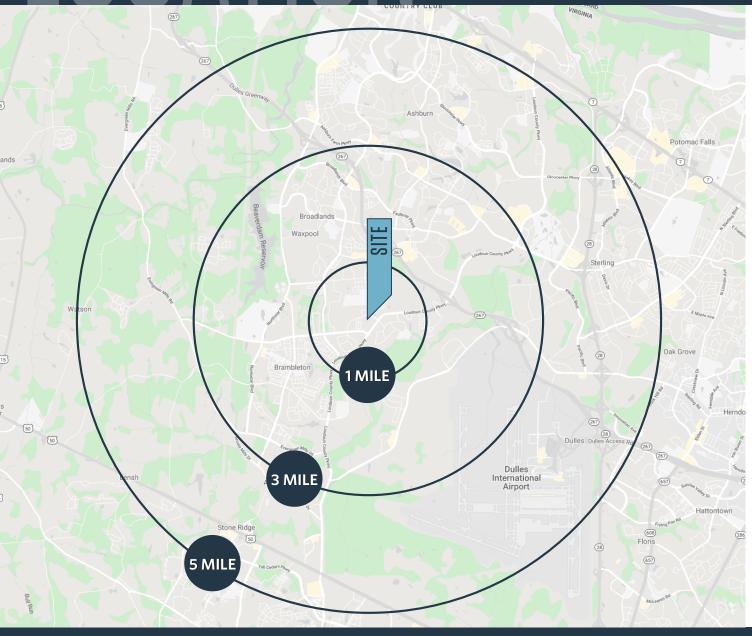

#### DEMOGRAPHICS | 2024:

|                                                    | ILOAD DEMOGRAPI |         |
|----------------------------------------------------|-----------------|---------|
| Average HH Income<br>\$241,162 \$239,052 \$223,404 |                 |         |
| Households<br>4,441                                | 25,517          | 55,476  |
| Daytime Populatic<br>9,509                         | on<br>67,790    | 170,368 |
| Population<br>14,269                               | 79,873          | 167,646 |
| 1-MILE                                             | 3-MILE          | 5-MILE  |