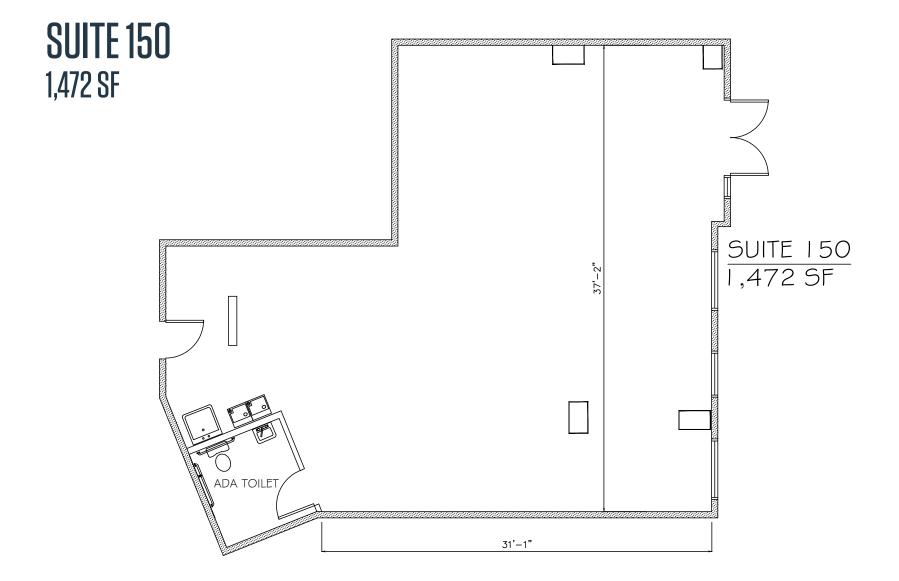

# SPACE PLAN

### MOOREFIELD VILLAGE RETAIL

22621 & 22556 AMENDOLA TERRACE, ASHBURN, VA 20148, LOUDOUN COUNTY

REAR

**SUITE 165** 881 SF

FRONT

DALLON L. CHENEYALEX WILLNERdcheney@klnb.com | 703-268-2703awillner@klnb.com | 703-268-2718