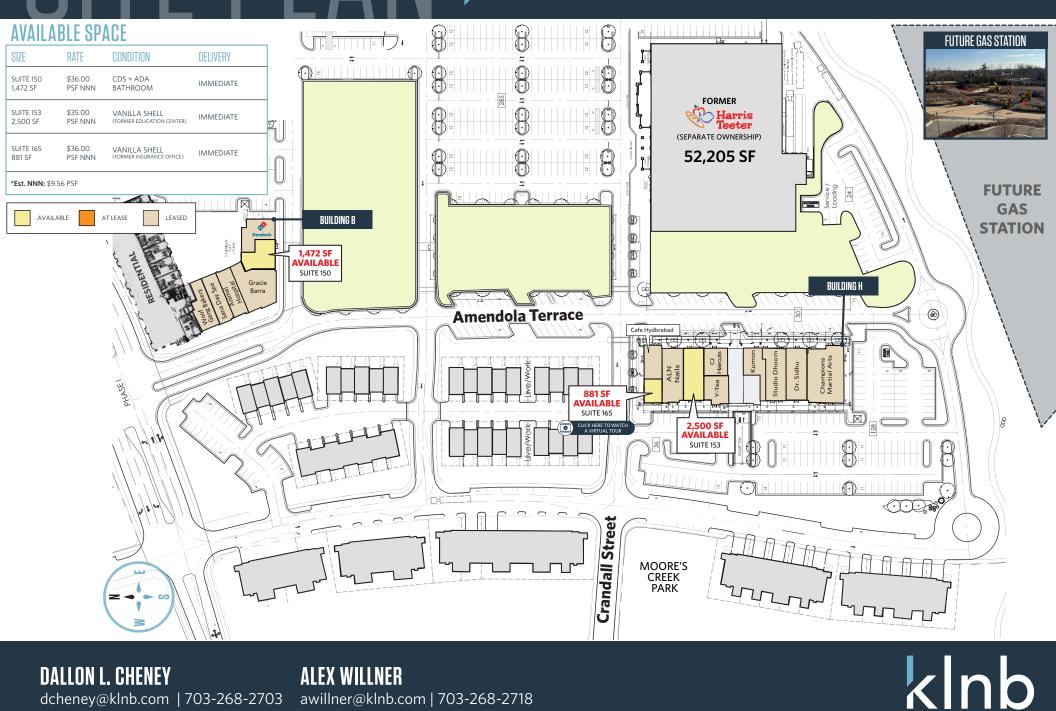

# SPACE PLAN

### MOOREFIELD VILLAGE RETAIL

22621 & 22556 AMENDOLA TERRACE, ASHBURN, VA 20148, LOUDOUN COUNTY

REAR

# **SUITE 153** 2,500 SF

FRONT

### MOOREFIELD VILLAGE RETAIL

22621 & 22556 AMENDOLA TERRACE, ASHBURN, VA 20148, LOUDOUN COUNTY

REAR

**SUITE 165** 881 SF

FRONT

DALLON L. CHENEYALEX WILLNERdcheney@klnb.com | 703-268-2703awillner@klnb.com | 703-268-2718