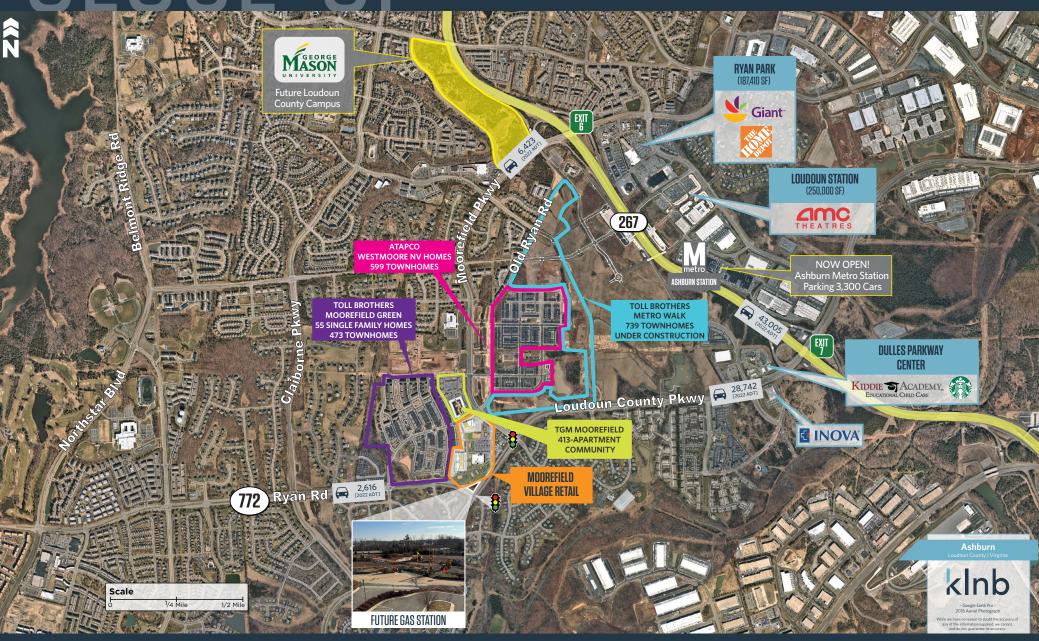

### JOIN THESE RETAILERS:

- 1 mile away from Ashburn Metro Station.
- TGM Moorefield is a 3-story luxury apartment complex offering 413 residential units with first floor retail/service space.
- In the middle of Loudoun Counties major growth area with an average household income of \$239,052 (Esri, 2024) within a 3-mile radius.
- Gas station coming at the intersection of Loudoun County Pkwy. & Ryan Rd. along with additional retailers.

#### TRAFFIC COUNTS | 2023:

| Mooreview Parkway      | 3,248 ADT  |
|------------------------|------------|
| Ryan Road              | 12,835 ADT |
| Loudoun County Parkway | 23,679 ADT |

22621 & 22556 AMENDOLA TERRACE, ASHBURN, VA 20148, LOUDOUN COUNTY