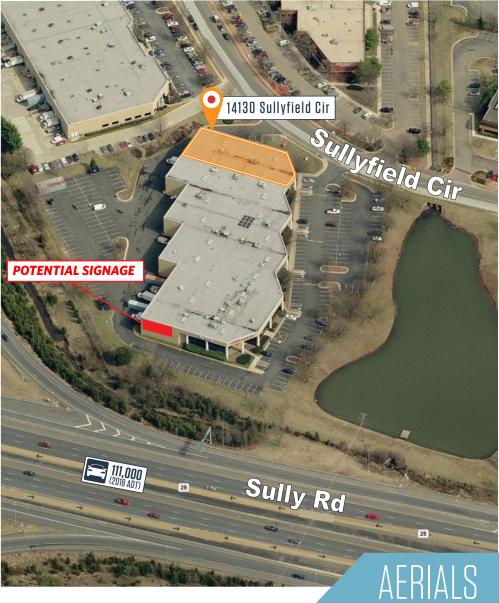

#### 2<sup>ND</sup> FLOOR - OFFICE 1,141 - 2,590 SQUARE FEET

- Available Immediately
- Rental Rate: Negotiable
- Kitchenette
- Locker room with showers
- Window lined private offices

- I-5 zoning
- Potential Signage on Rt 28 (111,000 ADT)
- Prominent Frontage on Sullyfield Circle
- Abundant parking
- Extensive window line
- Lakefront setting
- Located at the crossroads of Route 28 and Route 50 in the heart of Chantilly
- Strong, local ownership
- Numerous hotels, restaurants, and retail amenities nearby