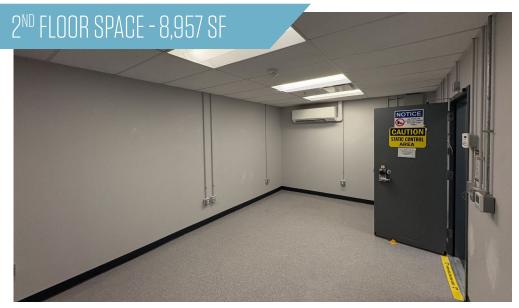

#### 2<sup>ND</sup> FLOOR - OFFICE 8,957 SQUARE FEET

- Available Immediately
- Rental Rate: Negotiable
- Sound insulated conference room and lab areas
- Two lab areas with dedicated HVAC
- Existing SCIF: Space currently has an appx 450sf space which is accredited under \*ICD 705 and an appx 250sf space that was built under the \*NISPOM Closed Room standard with some enhancements (but was never an accredited space)