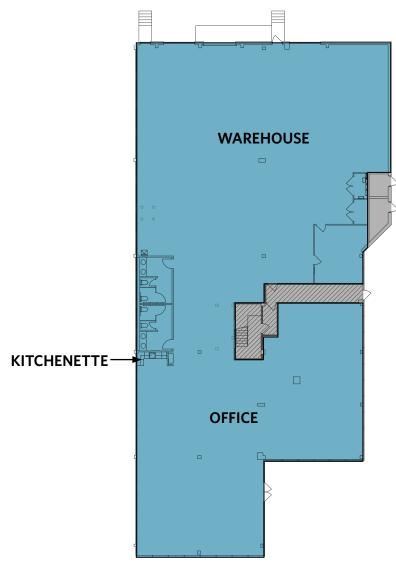

#### 1<sup>ST</sup> FLOOR 10,814 SQUARE FEET

- Available Immediately
- Flex/Warehouse
- · Newly Renovated
- Rental Rate: Negotiable
- Conditioned warehouse
- Dock Loading
- 24' clear warehouse area

### 10,814 SQUARE FEET

FLOOR PLANS

**EXISTING MEZZANINE** 

**BUILDING KEY** 

Keenan Woofter kwoofter@klnb.com 703-268-2744

8065 Leesburg Pike, Suite 700 Tysons, VA 22182 **klnb.com** 