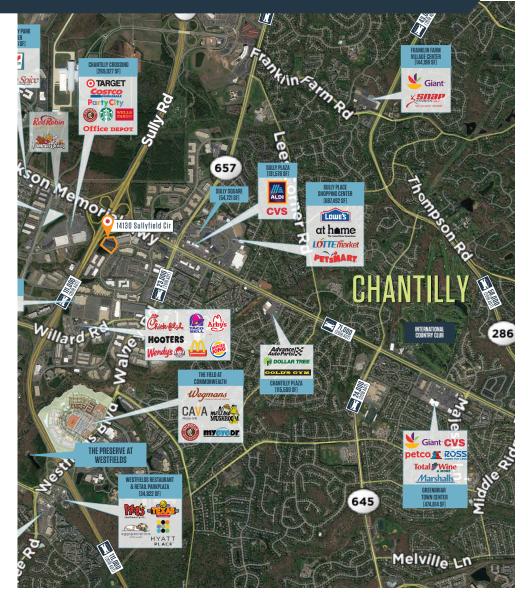

#### 2<sup>ND</sup> FLOOR - OFFICE 1,141 - 2,590 SQUARE FEET

- Available Immediately
- Rental Rate: Negotiable
- Kitchenette
- Locker room with showers
- Window lined private offices

- I-5 zoning
- Potential Signage on Rt 28 (111,000 ADT)
- Prominent Frontage on Sullyfield Circle
- Abundant parking
- Extensive window line
- Lakefront setting
- Located at the crossroads of Route 28 and Route 50 in the heart of Chantilly
- Strong, local ownership
- Numerous hotels, restaurants, and retail amenities nearby