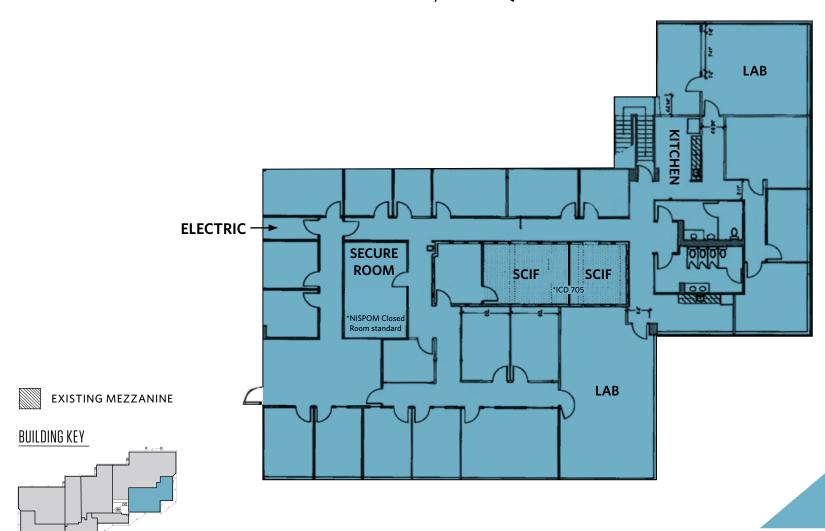

#### 2<sup>ND</sup> FLOOR - OFFICE 8,957 SQUARE FEET

- Available Immediately
- Rental Rate: Negotiable
- Sound insulated conference room and lab areas
- Two lab areas with dedicated HVAC
- Existing SCIF: Space currently has an appx 450sf space which is accredited under \*ICD 705 and an appx 250sf space that was built under the \*NISPOM Closed Room standard with some enhancements (but was never an accredited space)

### 8,957 SQUARE FEET

FLOOR PLANS