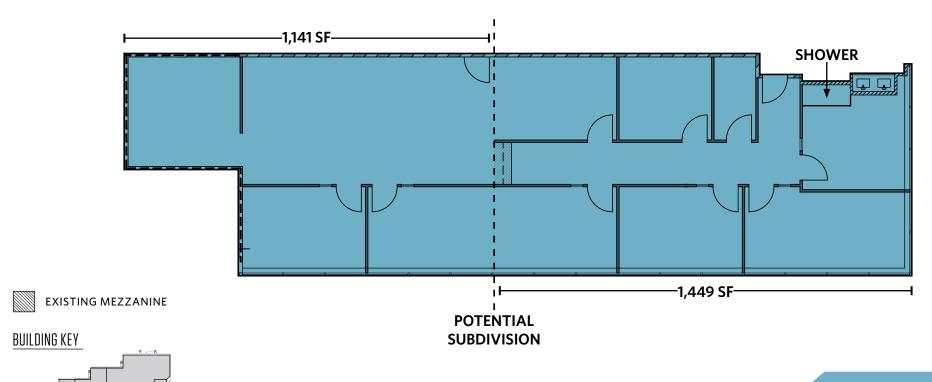

#### 2<sup>ND</sup> FLOOR - OFFICE 1,141 - 2,590 SQUARE FEET

- Available Immediately
- Rental Rate: Negotiable
- Kitchenette
- Locker room with showers
- Window lined private offices

- I-5 zoning
- Potential Signage on Rt 28 (111,000 ADT)
- Prominent Frontage on Sullyfield Circle
- Abundant parking
- Extensive window line
- Lakefront setting
- Located at the crossroads of Route 28 and Route 50 in the heart of Chantilly
- Strong, local ownership
- Numerous hotels, restaurants, and retail amenities nearby

### 1,141 - 2,590 SQUARE FEET

FLOOR PLANS

14130 Sullyfield Circle, Chantilly VA 20151 Fairfax County

1<sup>ST</sup> FLOOR SPACE

14130 Sullyfield Circle, Chantilly VA 20151 Fairfax County

14130 Sullyfield Circle, Chantilly VA 20151 Fairfax County