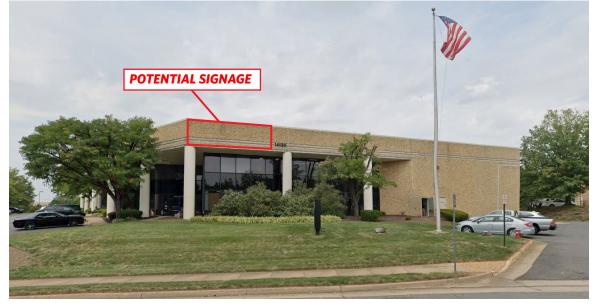

14130 Sullyfield Circle, Chantilly VA 20151 Fairfax County

#### 2<sup>ND</sup> FLOOR - OFFICE 1,141 - 2,590 SQUARE FEET

- Available Immediately
- Rental Rate: Negotiable
- Kitchenette
- Locker room with showers
- Window lined private offices

- I-5 zoning
- Potential Signage on Rt 28 (111,000 ADT)
- Prominent Frontage on Sullyfield Circle
- Abundant parking
- Extensive window line
- Lakefront setting
- Located at the crossroads of Route 28 and Route 50 in the heart of Chantilly
- Strong, local ownership
- Numerous hotels, restaurants, and retail amenities nearby