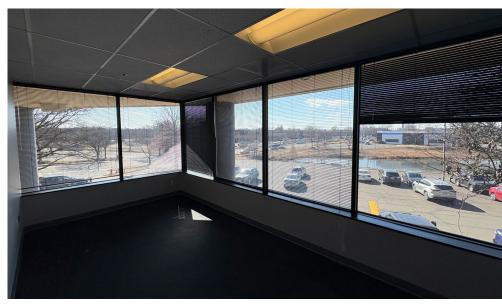

#### 2<sup>ND</sup> FLOOR - OFFICE 8,957 SQUARE FEET

- Available Immediately
- Rental Rate: Negotiable
- Sound insulated conference room and lab areas
- Two lab areas with dedicated HVAC
- Existing SCIF: Space currently has an appx 450sf space which is accredited under \*ICD 705 and an appx 250sf space that was built under the \*NISPOM Closed Room standard with some enhancements (but was never an accredited space)