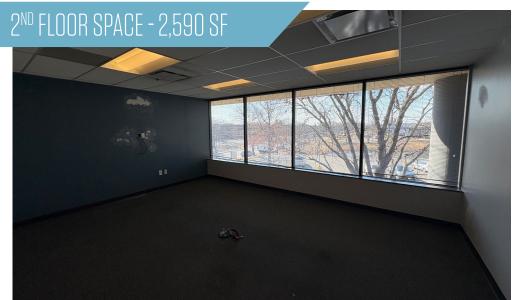

#### 2<sup>ND</sup> FLOOR - OFFICE 1,141 - 2,590 SQUARE FEET

- Available Immediately
- Rental Rate: Negotiable
- Kitchenette
- Locker room with showers
- Window lined private offices

- I-5 zoning
- Potential Signage on Rt 28 (111,000 ADT)
- Prominent Frontage on Sullyfield Circle
- Abundant parking
- Extensive window line
- Lakefront setting
- Located at the crossroads of Route 28 and Route 50 in the heart of Chantilly
- Strong, local ownership
- Numerous hotels, restaurants, and retail amenities nearby

14130 Sullyfield Circle, Chantilly VA 20151 Fairfax County

PHOTOS

**14130 Sullyfield Circle, Chantilly VA 20151** Fairfax County

14130 Sullyfield Circle, Chantilly VA 20151 Fairfax County