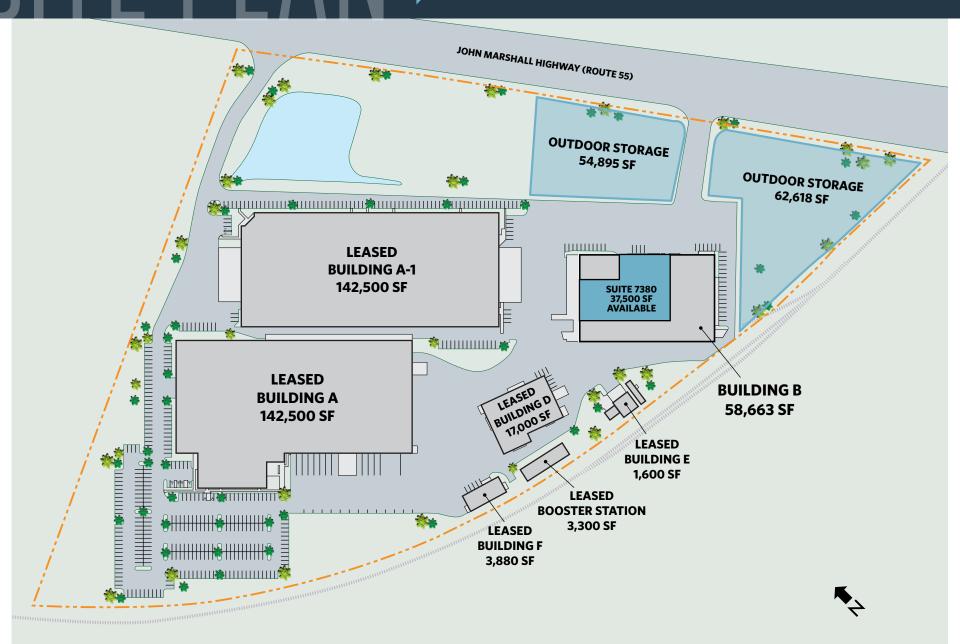

#### **AVAILABILITY**

- Warehousing
  - Suite 7380 Available 5/1/25
    - 37,500 SF
- Clear Height: 24-32 FT
- \$17.00/Sf NNN
- Dock and Drive-In loading available

- **Outdoor Storage** 
  - Lot 1 54,895 SF -

- \$4.00 PSF NNN

• Lot 2 - 62,618 SF -

# SITE PI AN I