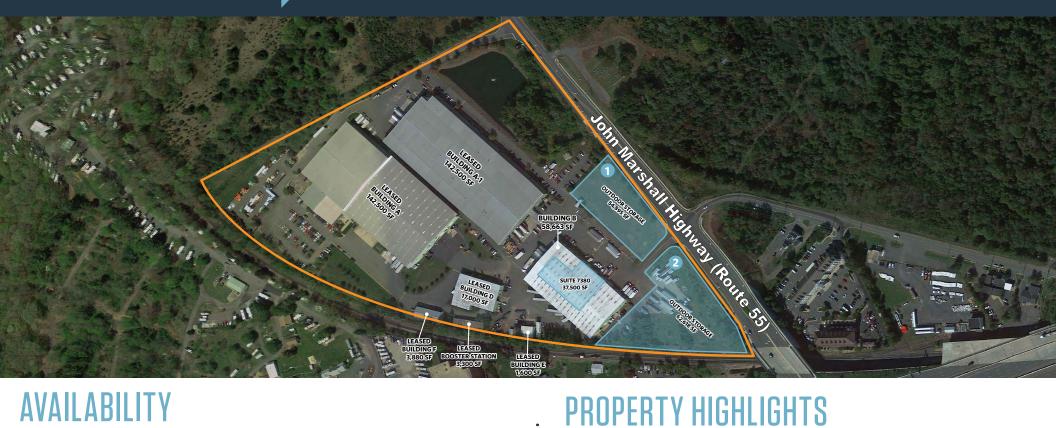

## GAINESVILLE BUSINESS PARK

14235 JOHN MARSHALL HWY, GAINESVILLE, VA 20155, PRINCE WILLIAM COUNTY

#### **AVAILABILITY**

- Warehousing
  - Suite 7380 Available 5/1/25
    - 37,500 SF
- Clear Height: 24-32 FT
- \$17.00/Sf NNN
- Dock and Drive-In loading available

- **Outdoor Storage** 
  - Lot 1 54,895 SF -

- \$4.00 PSF NNN

• Lot 2 - 62,618 SF -