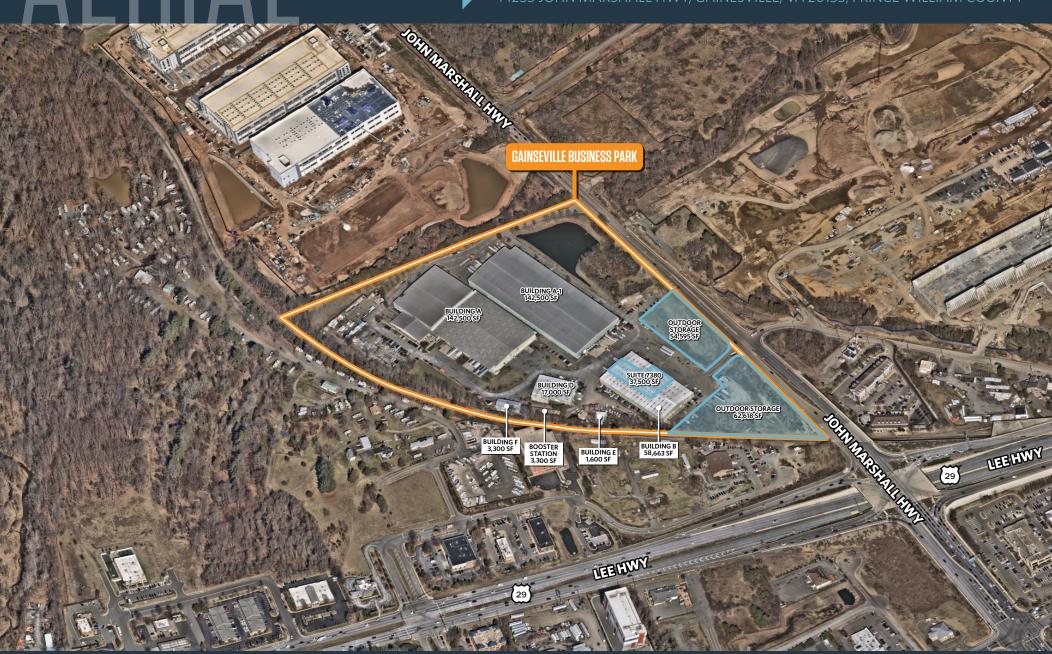

# GAINESVILLE BUSINESS PARK

14235 JOHN MARSHALL HWY, GAINESVILLE, VA 20155, PRINCE WILLIAM COUNTY

#### **AVAILABILITY**

- Warehousing
  - Suite 7380 Available 5/1/25
    - 37,500 SF
- Clear Height: 24-32 FT
- \$17.00/Sf NNN
- Dock and Drive-In loading available

- **Outdoor Storage** 
  - Lot 1 54,895 SF -

- \$4.00 PSF NNN

• Lot 2 - 62,618 SF -