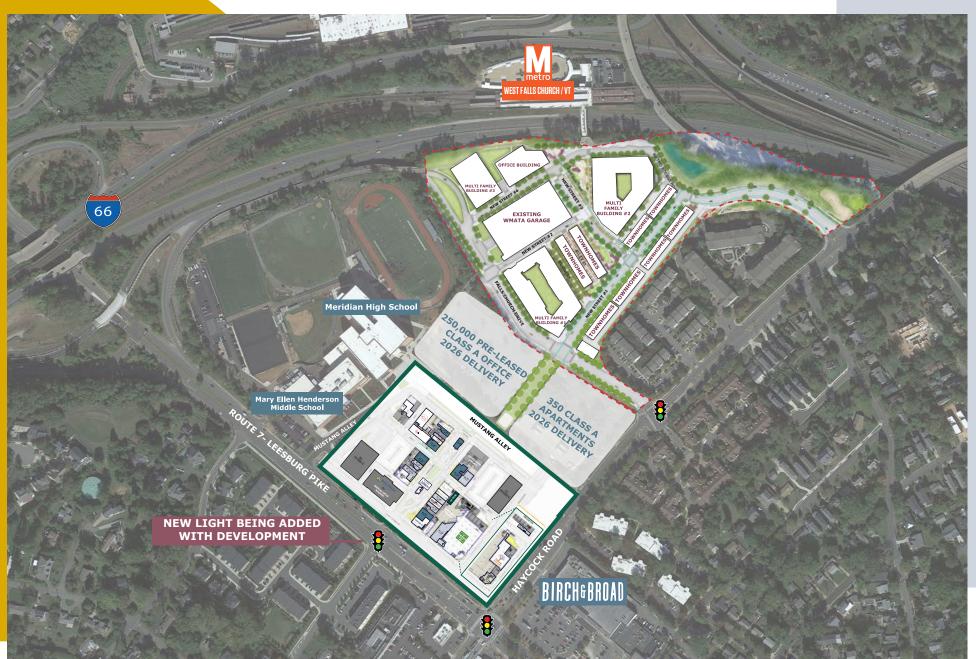

--------|-----------------|
| POPULATION                      | 15,482        | 156,944         | 396,742         | 186,116         |
| AVERAGE<br>HH INCOME            | \$191,359     | \$178,362       | \$178,302       | \$180,188       |
| DAYTIME<br>POPULATION           | 5,037         | 119,427         | 238,423         | 146,205         |
| HOUSEHOLDS                      | 6,004         | 60,281          | 153,625         | 72,747          |
| AVERAGE<br>AGE                  | 40.0          | 38.4            | 38.6            | 38.7            |
| \$ SPENT ON<br>DINING           | \$46,212,647  | \$439,869,401   | \$1,127,864,384 | \$536,712,749   |
| \$ SPENT ON<br>GOODS & SERVICES | \$147,385,315 | \$1,353,091,844 | \$3,139,985,832 | \$619, 472, 963 |











# BIRD'S EYE VIEW





## SITE PLAN





#### Where Falls Church comes to connect.

Discover a half acre of open green space with engaging events and activities for everyone. From yoga on the green to summer movie series, it is all here at West Falls.

Gather at local restaurants with ample outdoor patio spaces to savor all year round.

















#### Where Falls Church comes to

**Live connected.** Dynamic residences at West Falls provide vibrant spaces for connected living.

**Be inspired.** Work in the vibrance of West Falls with a half acre of green space surrounded by local dining and shopping in the heart of Falls Church.

**Experience it all.** Come to dine, shop and discover all that West Falls has to offer.















klnb

**JENN PRICE** jprice@klnb.com 202-420-7768

KIM STEIN kstein@klnb