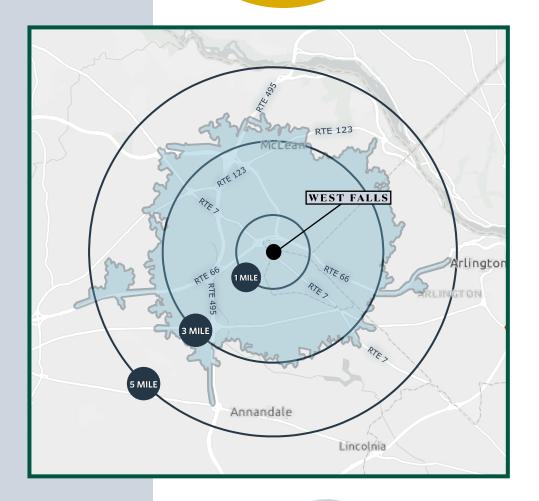

### **DEMOGRAPHICS**

|                                 | 1 MILE        | 3 MILES         | 5 MILES         | 10 MIN DRIVE    |
|---------------------------------|---------------|-----------------|-----------------|-----------------|
| POPULATION                      | 15,482        | 156,944         | 396,742         | 186,116         |
| AVERAGE<br>HH INCOME            | \$191,359     | \$178,362       | \$178,302       | \$180,188       |
| DAYTIME<br>POPULATION           | 5,037         | 119,427         | 238,423         | 146,205         |
| HOUSEHOLDS                      | 6,004         | 60,281          | 153,625         | 72,747          |
| AVERAGE<br>AGE                  | 40.0          | 38.4            | 38.6            | 38.7            |
| \$ SPENT ON<br>DINING           | \$46,212,647  | \$439,869,401   | \$1,127,864,384 | \$536,712,749   |
| \$ SPENT ON<br>GOODS & SERVICES | \$147,385,315 | \$1,353,091,844 | \$3,139,985,832 | \$619, 472, 963 |