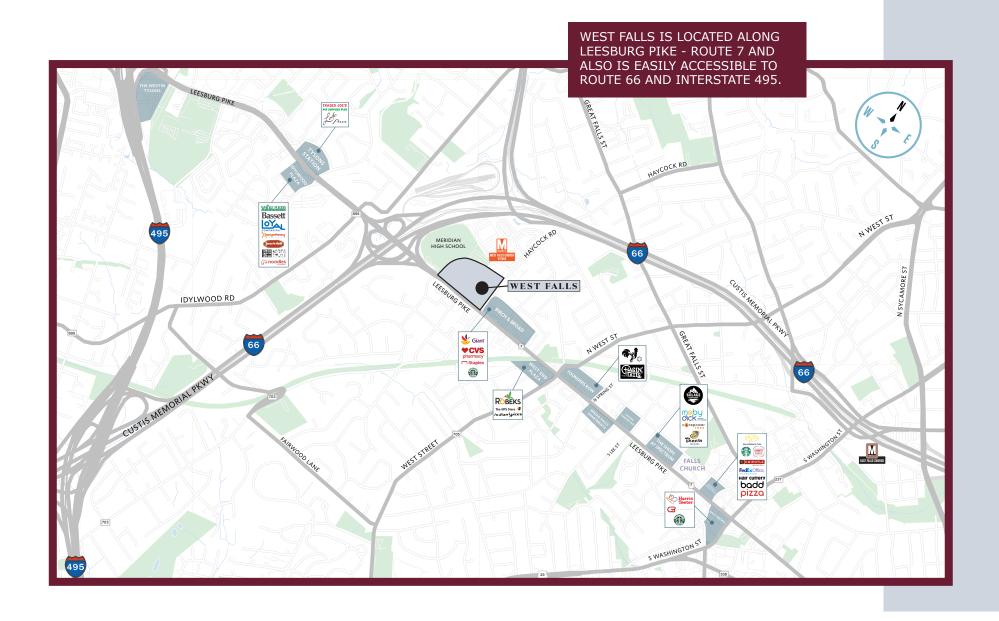

### A CENTRAL LOCATION







### **DEMOGRAPHICS**

|                                 | 1 MILE        | 3 MILES         | 5 MILES         | 10 MIN DRIVE    |
|---------------------------------|---------------|-----------------|-----------------|-----------------|
| POPULATION                      | 15,482        | 156,944         | 396,742         | 186,116         |
| AVERAGE<br>HH INCOME            | \$191,359     | \$178,362       | \$178,302       | \$180,188       |
| DAYTIME<br>POPULATION           | 5,037         | 119,427         | 238,423         | 146,205         |
| HOUSEHOLDS                      | 6,004         | 60,281          | 153,625         | 72,747          |
| AVERAGE<br>AGE                  | 40.0          | 38.4            | 38.6            | 38.7            |
| \$ SPENT ON<br>DINING