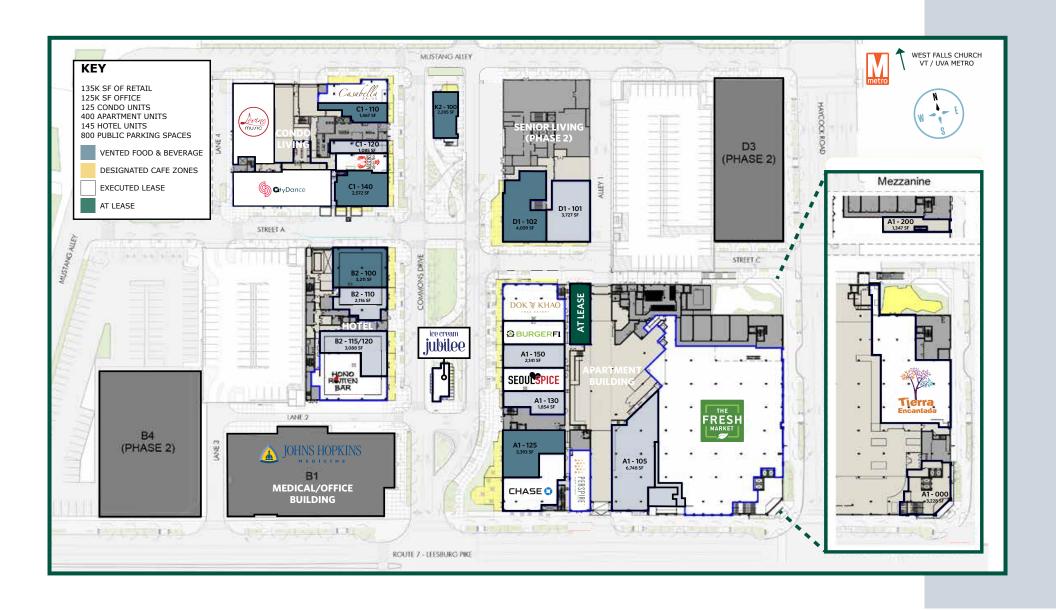

--------|
| POPULATION                      | 15,482        | 156,944         | 396,742         | 186,116         |
| AVERAGE<br>HH INCOME            | \$191,359     | \$178,362       | \$178,302       | \$180,188       |
| DAYTIME<br>POPULATION           | 5,037         | 119,427         | 238,423         | 146,205         |
| HOUSEHOLDS                      | 6,004         | 60,281          | 153,625         | 72,747          |
| AVERAGE<br>AGE                  | 40.0          | 38.4            | 38.6            | 38.7            |
| \$ SPENT ON<br>DINING           | \$46,212,647  | \$439,869,401   | \$1,127,864,384 | \$536,712,749   |
| \$ SPENT ON<br>GOODS & SERVICES | \$147,385,315 | \$1,353,091,844 | \$3,139,985,832 | \$619, 472, 963 |











# BIRD'S EYE VIEW





## SITE PLAN





#### Where Falls Church comes to connect.

Discover a half acre of open green space with engaging events and activities for everyone. From yoga on the green to summer movie series, it is all here at West Falls.

Gather at local restaurants with ample outdoor patio spaces to savor all year round.

















#### Where Falls Church comes to

**Live connected.** Dynamic residences at West Falls provide vibrant spaces for connected living.

**Be inspired.** Work in the vibrance of West Falls with a half acre of green space surrounded by local dining and shopping in the heart of Falls Church.

**Experience it all.** Come to dine, shop and discover all that West Falls has to offer.















klnb

**JENN PRICE** jprice@klnb.com 202-420-7768

KIM STEIN kstein@klnb.com 202-652-2338