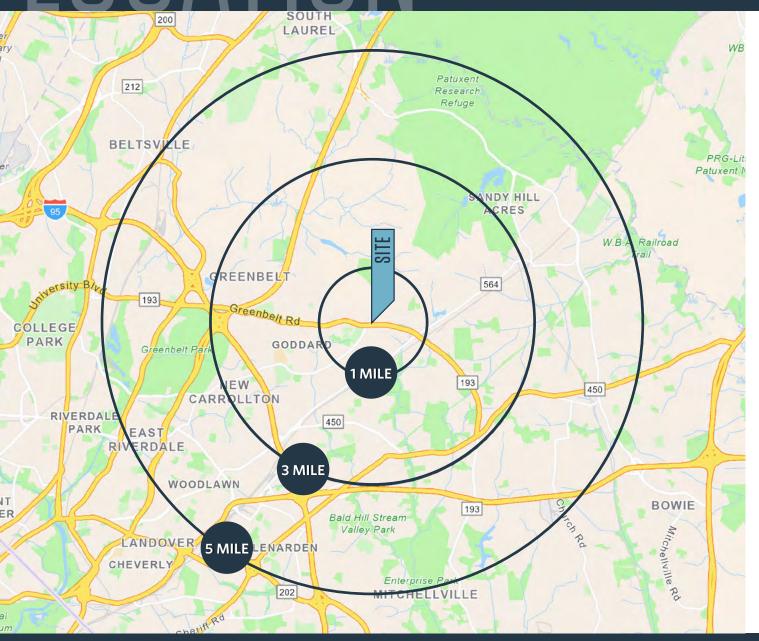

#### DEMOGRAPHICS | 2024:

1-MILE 3-MILES 5-MILES

Population

11,769 71,360 198,923

Daytime Population

4,291 51,499 98,114

Households

3,906 23,992 65,007

Average HH Income

\$129,420 \$132,392 \$141,236

#### TRAFFIC COUNTS | 2023:

Greenbelt Road 37,484 ADT Good Luck Road 12,195 ADT