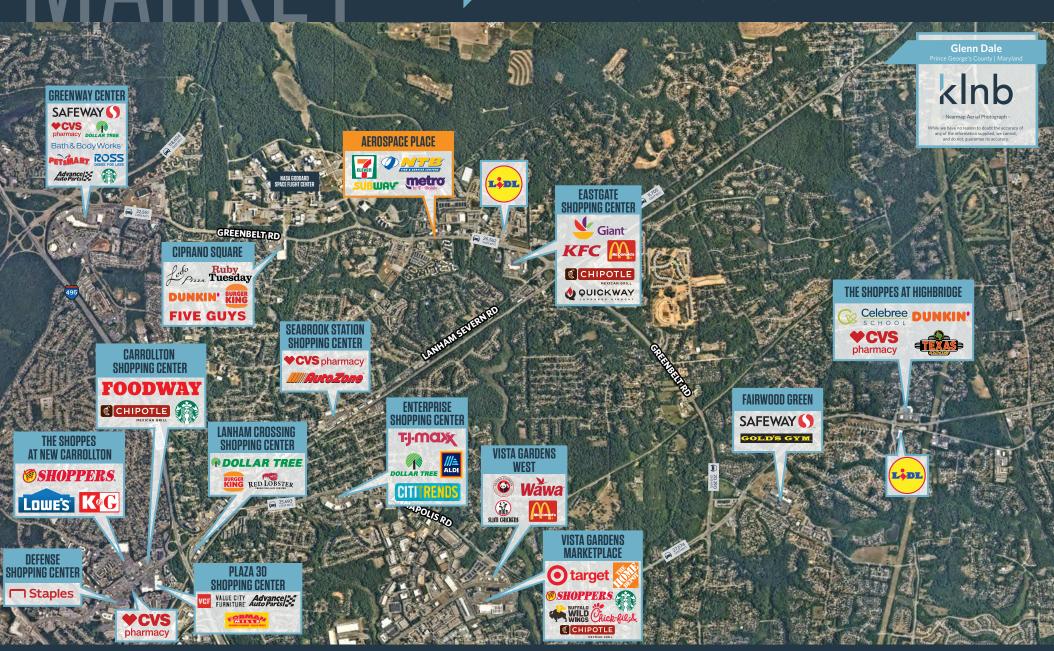

NTY



### JOIN THESE RETAILERS









## RETAIL FOR LEASE

- Approximately 24,348 SF retail center located along Greenbelt Road (37,484 ADT).
- Daytime population over 50,000 employees within 3 miles, including Goddard Space Flight Center.
- 911 SF and 1,341 SF available for lease.

## **AEROSPACE PLACE**

9900 GREENBELT ROAD, LANHAM, MD 20706, PRINCE GEORGE'S COUNTY



#### DEMOGRAPHICS | 2024:

1-MILE 3-MILES 5-MILES

Population

11,769 71,360 198,923

Daytime Population

4,291 51,499 98,114

Households

3,906 23,992 65,007

Average HH Income

\$129,420 \$132,392 \$141,236

#### CLICK TO DOWNLOAD DEMOGRAPHIC REPORT

#### TRAFFIC COUNTS | 2023:

Greenbelt Road 37,484 ADT Good Luck Road 12,195 ADT



## **AEROSPACE PLACE**

9900 GREENBELT ROAD, LANHAM, MD 20706, PRINCE GEORGE'S COUNTY



**JOE FLEISCHMANN** 

joef@klnb.com | 703-268-2708

**JAKE LEVIN** 

jlevin@klnb.com | 202-909-6102



# AEROSPACE PLACE

9900 GREENBELT ROAD, LANHAM, MD 20706, PRINCE GEORGE'S COUNTY



**JOE FLEISCHMANN** 

joef@klnb.com | 703-268-2708

**JAKE LEVIN** 

jlevin@klnb.com | 202-909-6102



# AEROSPACE PLACE 9900 GREENBELT ROAD, LANHAM, MD 20706, PRINCE GEORGE'S COUNTY



**Greenbelt Rd** 





**Aerospace** 

R

12,195 [2023 ADT]



### FOR MORE INFORMATION, PLEASE CONTACT:

#### **JOE FLEISCHMANN**

**JAKE LEVIN** joef@klnb.com jlevin@klnb.com 703-268-2708 202-909-6102

8065 Leesburg Pike, Suite 700, Tysons, VA 22182

### kinb.com





linkedin.com/company/klnb



facebook.com/KLNBCRE

**CLICK TO VIEW PROPERTY WEBSITE** 

While we have no reason to doubt the accuracy of any of the inform