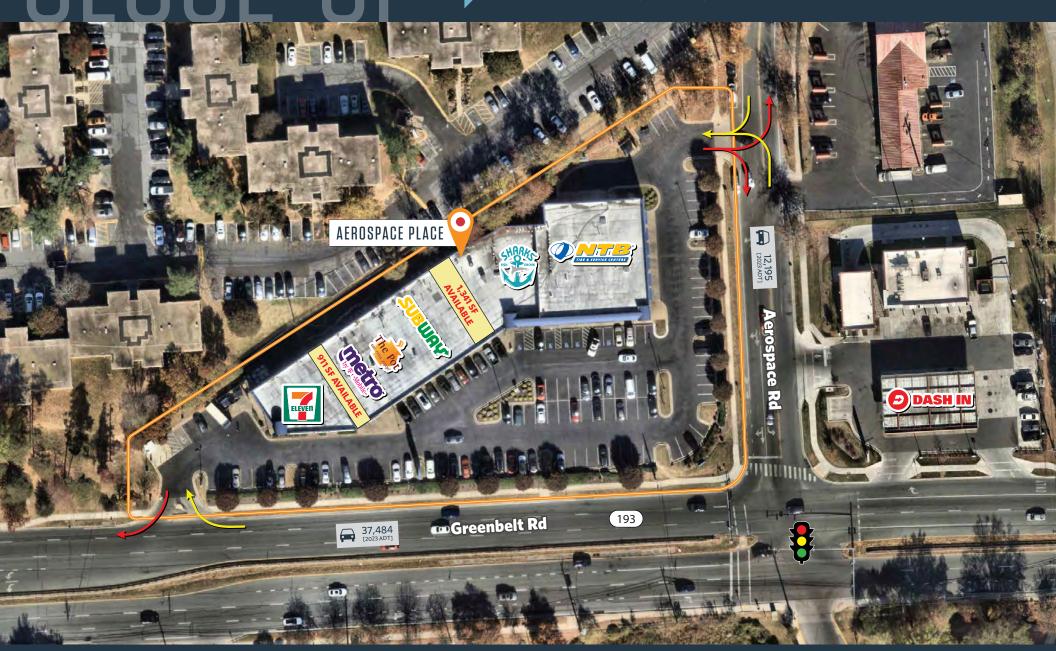

## RETAIL FOR LEASE

- Approximately 24,348 SF retail center located along Greenbelt Road (37,484 ADT).
- Daytime population over 50,000 employees within 3 miles, including Goddard Space Flight Center.
- 911 SF and 1,341 SF available for lease.

#### TRAFFIC COUNTS | 2023:

Greenbelt Road 37,484 ADT Good Luck Road 12,195 ADT

# AEROSPACE PLACE 9900 GREENBELT ROAD, LANHAM, MD 20706, PRINCE GEORGE'S COUNTY

**Greenbelt Rd** 

**Aerospace** 

R

12,195 [2023 ADT]