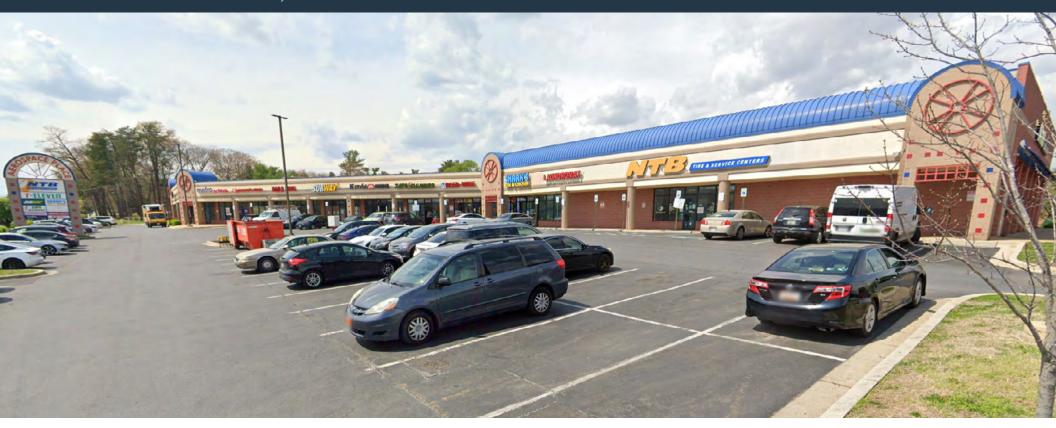

# **AEROSPACE PLACE**

9900 GREENBELT ROAD, LANHAM, MD 20706, PRINCE GEORGE'S COUNTY

## RETAIL FOR LEASE

- Approximately 24,348 SF retail center located along Greenbelt Road (37,484 ADT).
- Daytime population over 50,000 employees within 3 miles, including Goddard Space Flight Center.
- 911 SF and 1,341 SF available for lease.