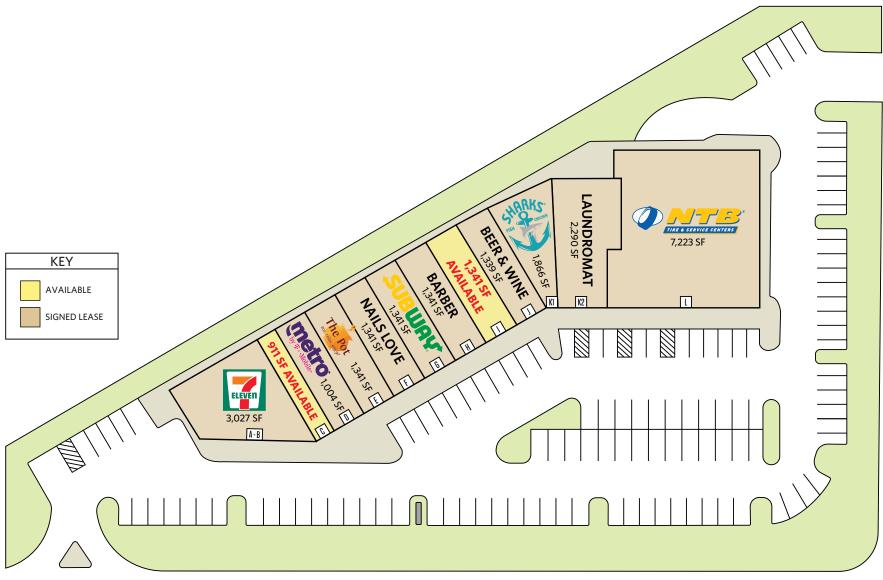

### JOIN THESE RETAILERS

## RETAIL FOR LEASE

- Approximately 24,348 SF retail center located along Greenbelt Road (37,484 ADT).
- Daytime population over 50,000 employees within 3 miles, including Goddard Space Flight Center.
- 911 SF and 1,341 SF available for lease.