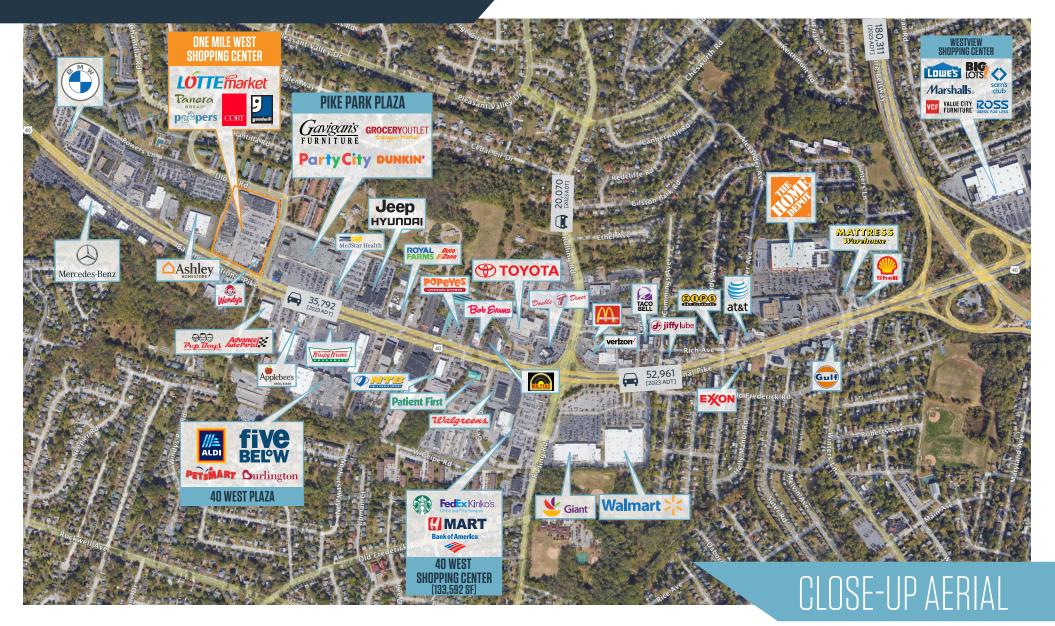

### JOIN: ECORTEMACKEL DEREADO BREADO CORT

- Located on Baltimore National Pike [Rt.40] approximately 3/4 mile outside of I-695 [Baltimore Beltway] in the heart of Catonsville's vibrant retail trade area
- Traffic signal at Nuwood Drive provides excellent access and visibility to the site as well as direct ingress to/from Route 40

#### 6600 Baltimore National Pike, Catonsville, MD 21228 **Baltimore County**