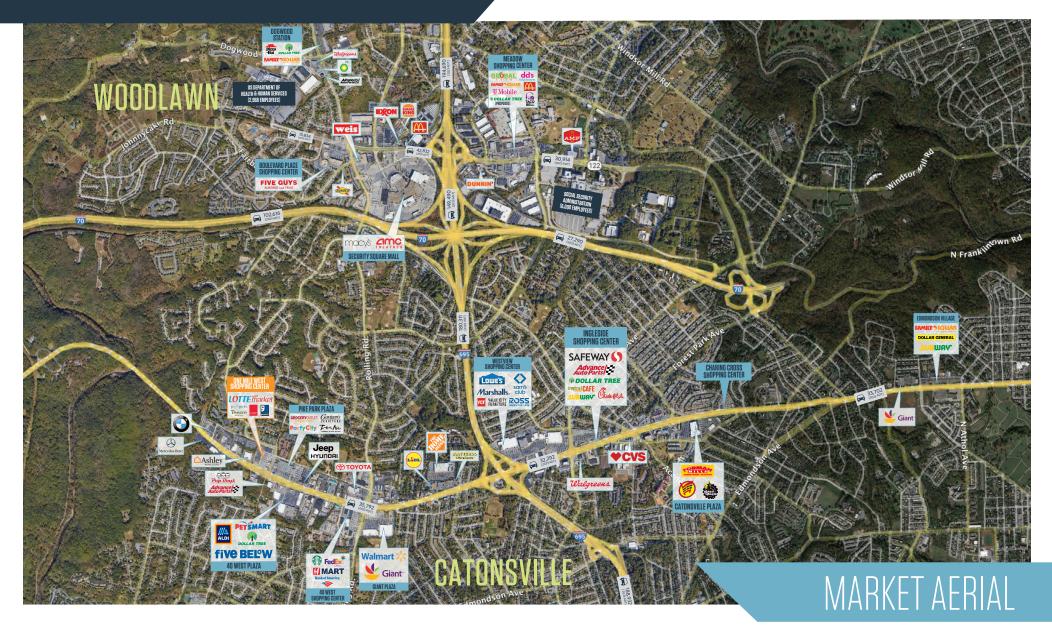

### JOIN: ECORTEMACKEL DEREADO BREADO CORT

- Located on Baltimore National Pike [Rt.40] approximately 3/4 mile outside of I-695 [Baltimore Beltway] in the heart of Catonsville's vibrant retail trade area
- Traffic signal at Nuwood Drive provides excellent access and visibility to the site as well as direct ingress to/from Route 40