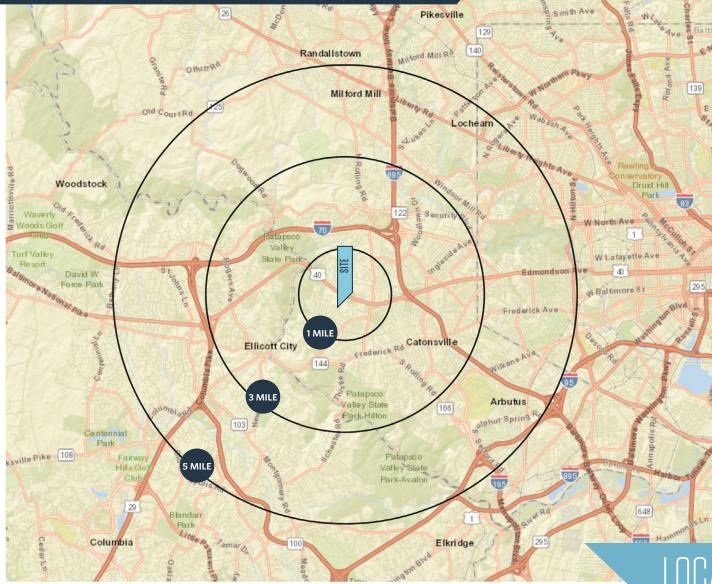

#### 6600 Baltimore National Pike, Catonsville, MD 21228 Baltimore County

| CLICK TO DOWNLOAD DEMOGRAPHIC REPOR<br>TRAFFIC COUNTS   2023:                                                                                                                                                                                                                                                                        |               |                |               |
|--------------------------------------------------------------------------------------------------------------------------------------------------------------------------------------------------------------------------------------------------------------------------------------------------------------------------------------|---------------|----------------|---------------|
| Population       101,018       257,102         12,085       101,018       257,102         Daytime Population       10,653       97,539       227,933         Households       38,177       97,775         Average HH Income       \$128,685       \$126,688         CLICK TO DOWNLOAD DEMOGRAPHIC REPOF       TRAFFIC COUNTS   2023: | DEMOGRAPHIC   | S   2024:      |               |
| 12,085 101,018 257,102 Daytime Population 10,653 97,539 227,933 Households 4,556 38,177 97,775 Average HH Income \$131,663 \$128,685 \$126,688 CLICK TO DOWNLOAD DEMOGRAPHIC REPOF                                                                                                                                                   | 1-MILE        | 3-MILE         | 5-MILE        |
| Daytime Population         10,653       97,539       227,933         Households         4,556       38,177       97,775         Average HH Income       \$128,685       \$126,688         CLICK TO DOWNLOAD DEMOGRAPHIC REPOF         TRAFFIC COUNTS   2023:                                                                         | Population    |                |               |
| 10,653       97,539       227,933         Households       38,177       97,775         Average HH Income       \$128,685       \$126,688         CLICK TO DOWNLOAD DEMOGRAPHIC REPOR       TRAFFIC COUNTS   2023:                                                                                                                    | 12,085        | 101,018        | 257,102       |
| Households<br>4,556 38,177 97,775<br>Average HH Income<br>\$131,663 \$128,685 \$126,688<br>CLICK TO DOWNLOAD DEMOGRAPHIC REPOR                                                                                                                                                                                                       | Daytime Popul | ation          |               |
| 4,556 38,177 97,775<br>Average HH Income<br>\$131,663 \$128,685 \$126,688<br>CLICK TO DOWNLOAD DEMOGRAPHIC REPOR<br>TRAFFIC COUNTS   2023:                                                                                                                                                                                           | 10,653        | 97,539         | 227,933       |
| Average HH Income<br>\$131,663 \$128,685 \$126,688<br>CLICK TO DOWNLOAD DEMOGRAPHIC REPOR<br>TRAFFIC COUNTS   2023:                                                                                                                                                                                                                  | Households    |                |               |
| \$131,663 \$128,685 \$126,688<br>CLICK TO DOWNLOAD DEMOGRAPHIC REPOR<br>TRAFFIC COUNTS   2023:                                                                                                                                                                                                                                       | 4,556         | 38,177         | 97,775        |
| CLICK TO DOWNLOAD DEMOGRAPHIC REPOR<br>TRAFFIC COUNTS   2023:                                                                                                                                                                                                                                                                        | Average HH In | come           |               |
| TRAFFIC COUNTS   2023:                                                                                                                                                                                                                                                                                                               | \$131,663     | \$128,685      | \$126,688     |
| TRAFFIC COUNTS   2023:                                                                                                                                                                                                                                                                                                               | CLICK TO DO   | )WNLOAD DEMOGI | RAPHIC REPORT |
|                                                                                                                                                                                                                                                                                                                                      |               |                |               |
|                                                                                                                                                                                                                                                                                                                                      |               | יפטטט          |               |
| Route 40 35,792                                                                                                                                                                                                                                                                                                                      | ΙΠΑΓΓΙΟ ΟΟΟΝ  | 10   2020.     |               |
|                                                                                                                                                                                                                                                                                                                                      | Route 40      |                | 35,792 AD     |
|                                                                                                                                                                                                                                                                                                                                      |               |                |               |
|                                                                                                                                                                                                                                                                                                                                      |               |                |               |

### LOCATION & DEMOGRAPHICS