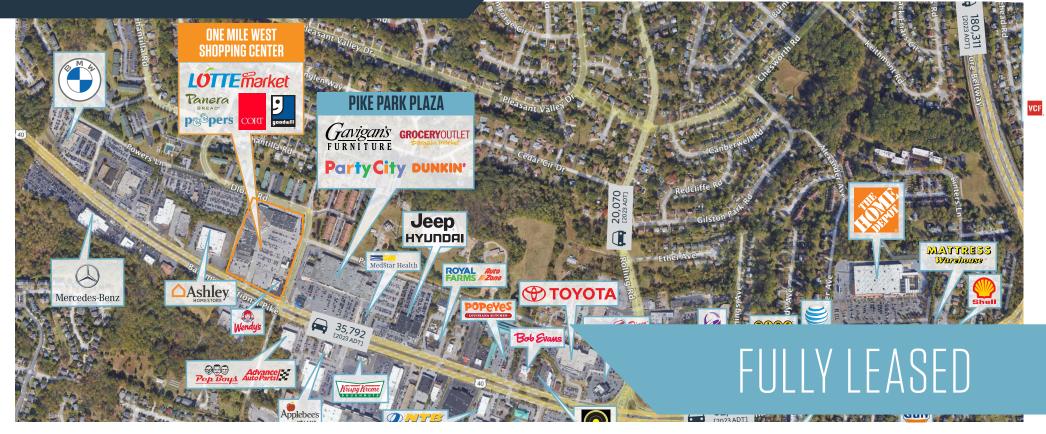

### JOIN: ECORTEMACKEL DEREADO BREADO CORT

- Located on Baltimore National Pike [Rt.40] approximately 3/4 mile outside of I-695 [Baltimore Beltway] in the heart of Catonsville's vibrant retail trade area
- Traffic signal at Nuwood Drive provides excellent access and visibility to the site as well as direct ingress to/from Route 40

#### 6600 Baltimore National Pike, Catonsville, MD 21228 **Baltimore County**