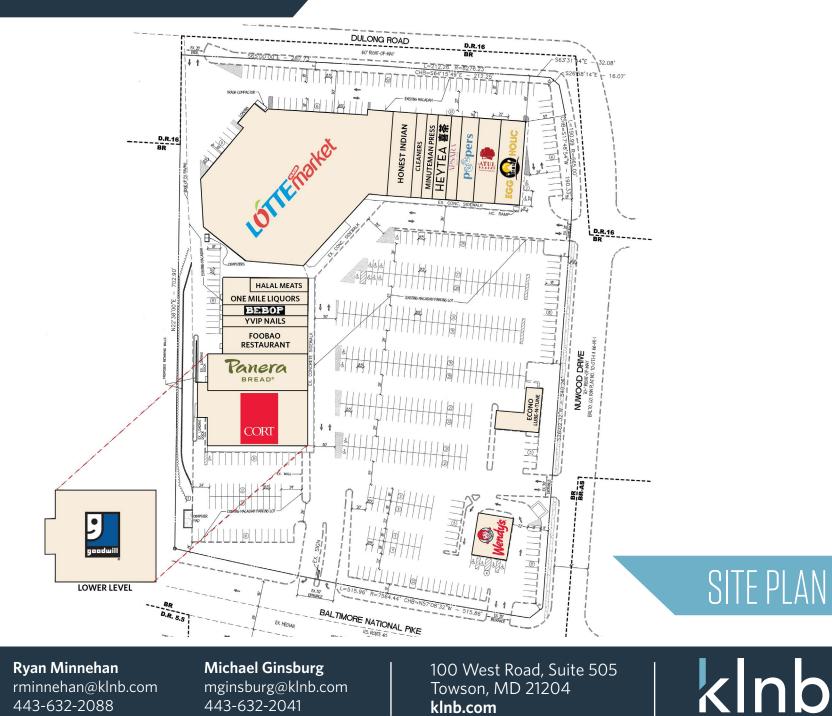

#### 6600 Baltimore National Pike, Catonsville, MD 21228 **Baltimore County**

#### **Michael Patz**

mpatz@klnb.com 443-632-2043

**Ryan Minnehan** rminnehan@klnb.com 443-632-2088

**Michael Ginsburg** mginsburg@klnb.com 443-632-2041

100 West Road, Suite 505 Towson, MD 21204 klnb.com

6600 Baltimore National Pike, Catonsville, MD 21228 Baltimore County