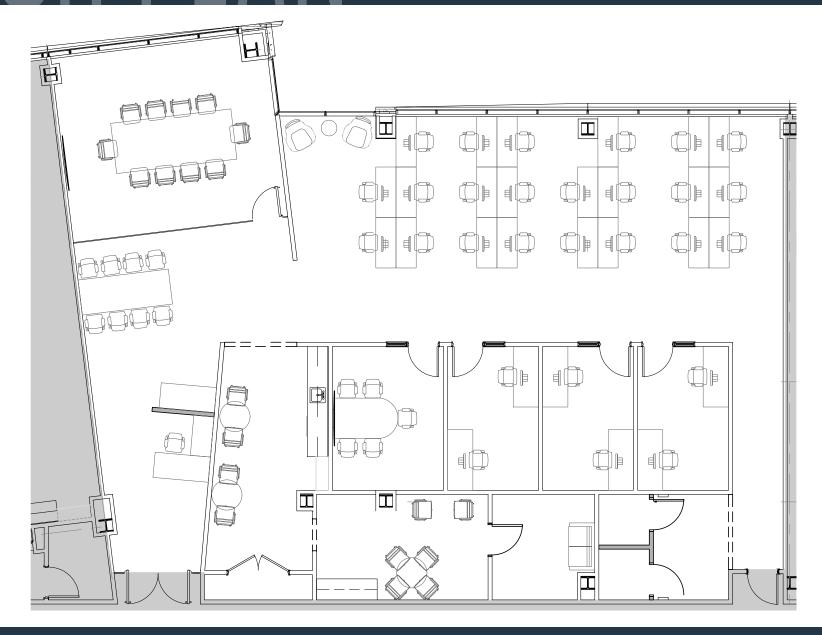

## FIGURE DI AND BOUND BOUN

**SUITE 240 4,721 SF** 

#### **AVAILABILITY**

Size: 4,721 SF

Lease Expiration: August 31, 2029

Rental Rent: \$39.00 PSF

Plug & Play