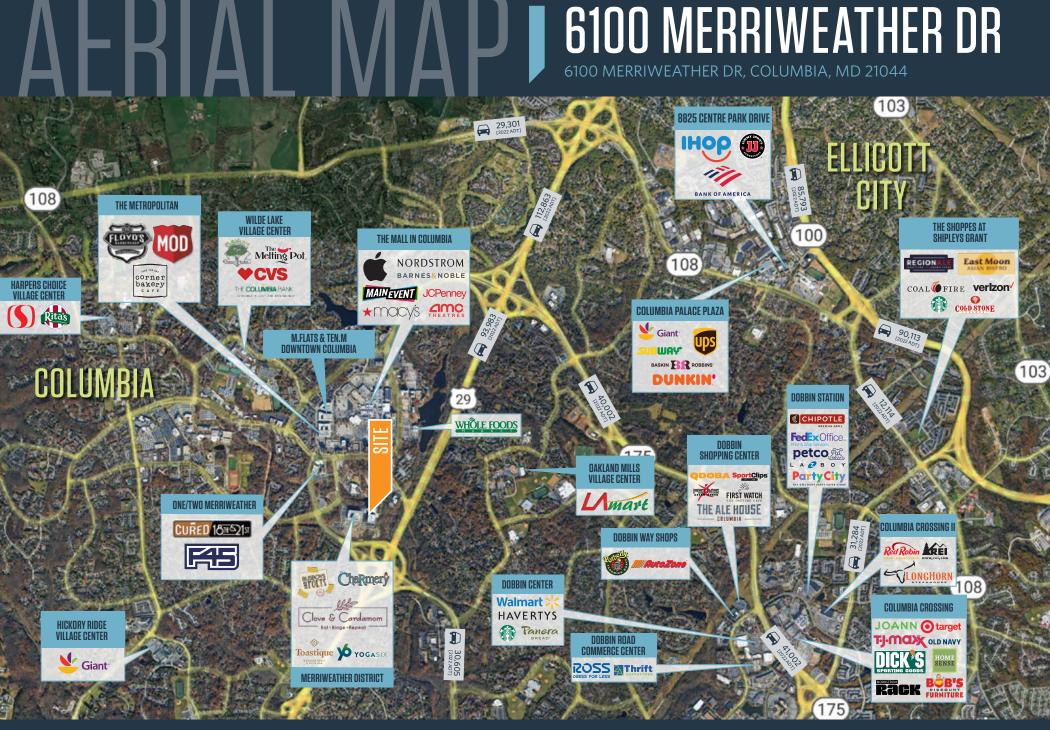

### Located in the Merriweather District, the new hub for culture and commerce.

- Walking distance to Whole Foods, Lake Kittamaqundi, the mall in Columbia, and numerous restaurants and eateries.
- Ample free parking and electric car charging stations.
- Rooftop amenity space and terrace ("The High Note") for private events and meetings.
- Towel-served fitness center with locker rooms and showers.
- 13,000 SF of retail in the building and surrounded by over 100,000 SF of retail in the Merriweather District.