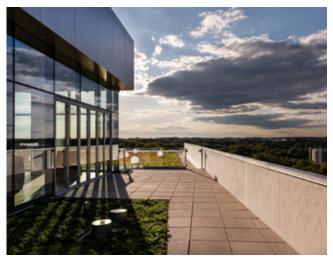

### PROPERTY HIGHLIGHTS

- Conferencing Facility
- Fitness Center
- Energy Star Labeled
- Roof Terrace
- Car Charging Station
- Bicycle Storage

# AMENITIES

### Located in the Merriweather District, the new hub for culture and commerce.

- Walking distance to Whole Foods, Lake Kittamaqundi, the mall in Columbia, and numerous restaurants and eateries.
- Ample free parking and electric car charging stations.
- Rooftop amenity space and terrace ("The High Note") for private events and meetings.
- Towel-served fitness center with locker rooms and showers.
- 13,000 SF of retail in the building and surrounded by over 100,000 SF of retail in the Merriweather District.