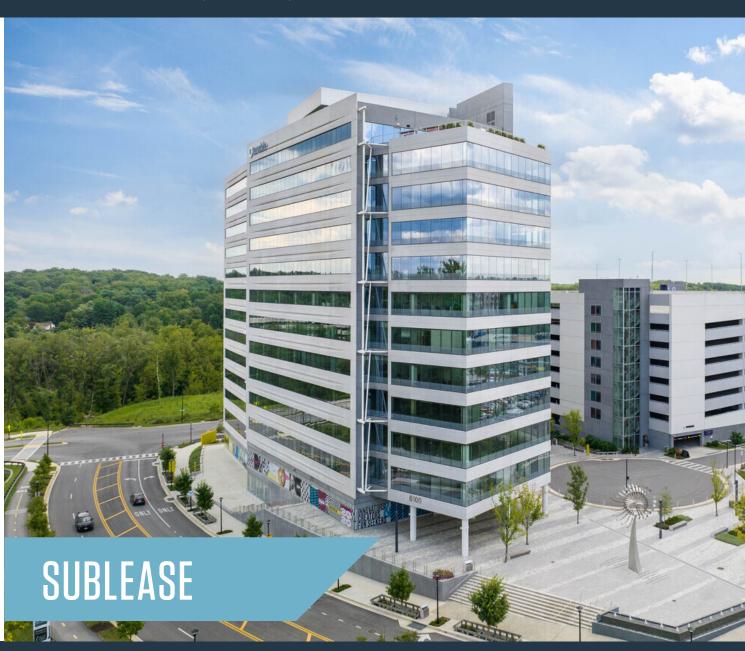

## 6100 MERRIWEATHER DR

6100 MERRIWEATHER DR, COLUMBIA, MD 21044

#### **AVAILABILITY**

Size: 4,721 SF

Lease Expiration: August 31, 2029

Rental Rent: \$39.00 PSF

Plug & Play

### **BUILDING STATS**

RBA: 357,008 SF

Stories: 12

Typical Floor: 27,130 SF

Class A

Year Built: 2019