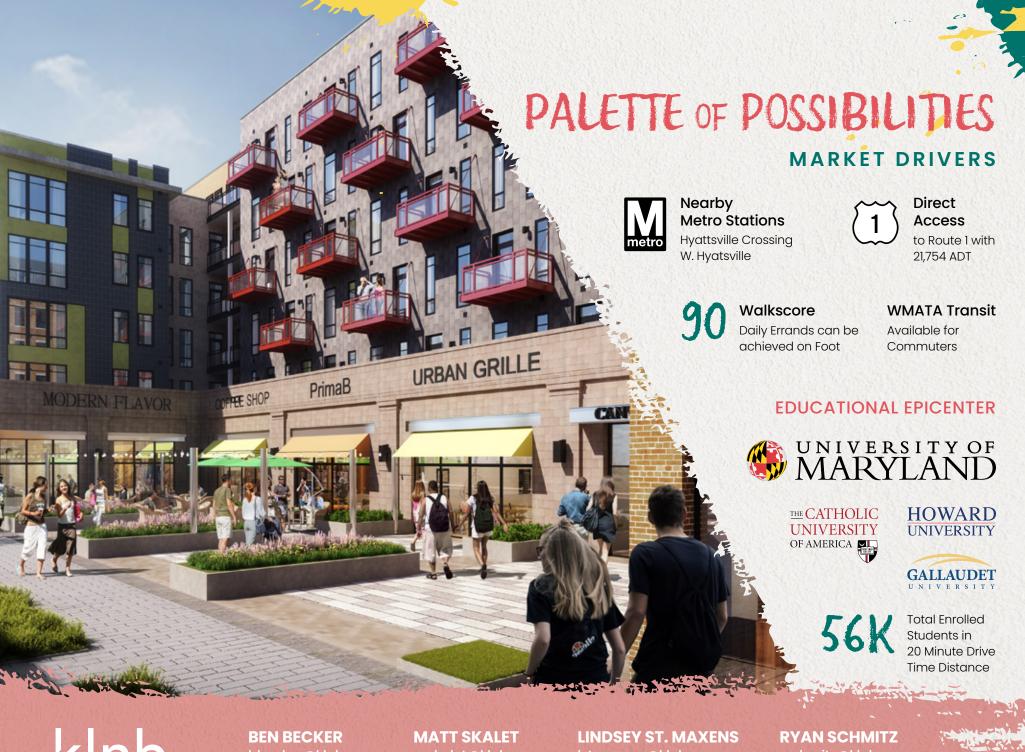

## THE ARTS DISTRICT CORRIDOR

Located less than two miles northeast of Washington, DC, and conveniently close to the Metro's Yellow and Green lines, Hyattsville offers retailers a prime location with effortless access to the District.

Stretching along Route 1, Hyattsville's crown jewel, **The Arts District Corridor**, shines bright. Here, the town's vibrant arts and culture scene is on full display—brick buildings adorned with lively murals, sculptures mingling with the community, and mailboxes wrapped in hues of every shade. This creative hub not only draws in visitors but also offers a warm embrace to potential retailers, introducing them to a lively atmosphere filled with specialty shops, cozy coffeehouses, unique eateries, and an eclectic mix of boutique businesses.

| Undergrad Students | 30,608 |
|--------------------|--------|
| Grad Students      | 10,205 |
| Factulty & Staff   | 14,922 |