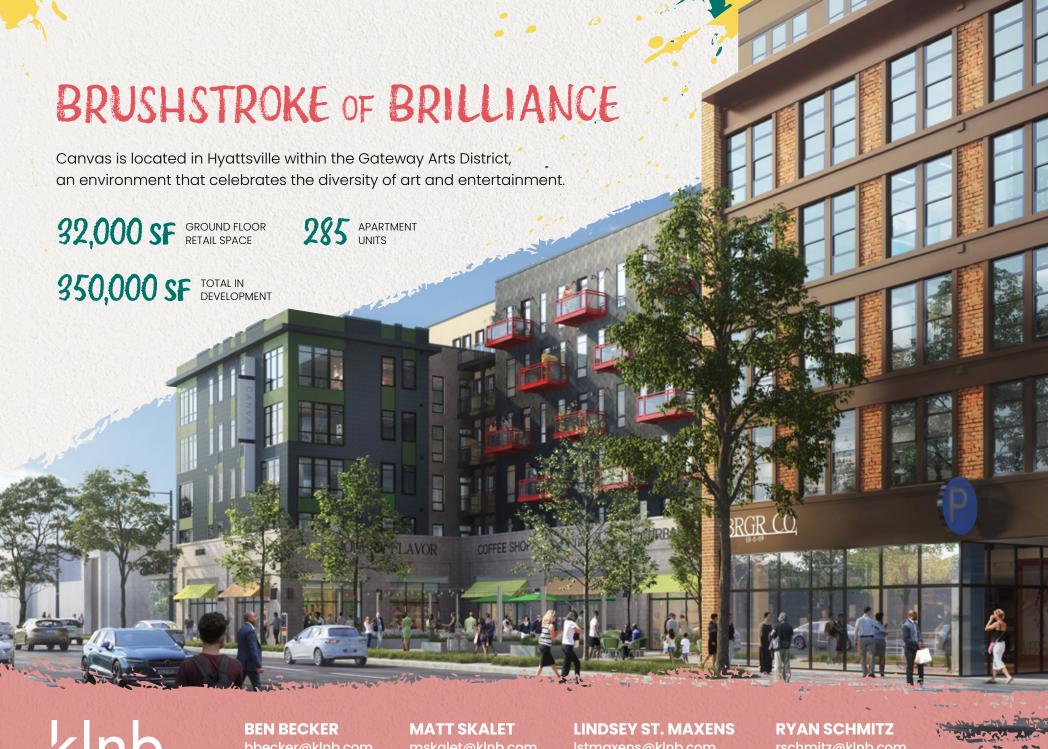

Stretching along Route 1, Hyattsville's crown jewel, **The Arts District Corridor**, shines bright. Here, the town's vibrant arts and culture scene is on full display—brick buildings adorned with lively murals, sculptures mingling with the community, and mailboxes wrapped in hues of every shade. This creative hub not only draws in visitors but also offers a warm embrace to potential retailers, introducing them to a lively atmosphere filled with specialty shops, cozy coffeehouses, unique eateries, and an eclectic mix of boutique businesses.