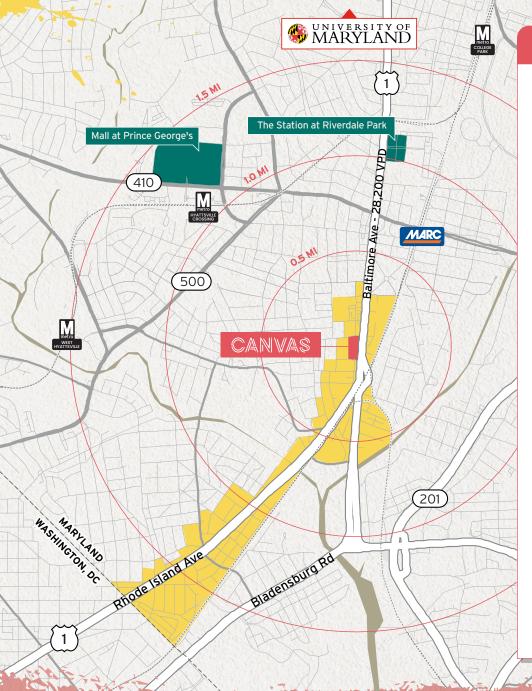

## THE ARTS DISTRICT CORRIDOR

Located less than two miles northeast of Washington, DC, and conveniently close to the Metro's Yellow and Green lines, Hyattsville offers retailers a prime location with effortless access to the District.

Stretching along Route 1, Hyattsville's crown jewel, **The Arts District Corridor**, shines bright. Here, the town's vibrant arts and culture scene is on full display—brick buildings adorned with lively murals, sculptures mingling with the community, and mailboxes wrapped in hues of every shade. This creative hub not only draws in visitors but also offers a warm embrace to potential retailers, introducing them to a lively atmosphere filled with specialty shops, cozy coffeehouses, unique eateries, and an eclectic mix of boutique businesses.