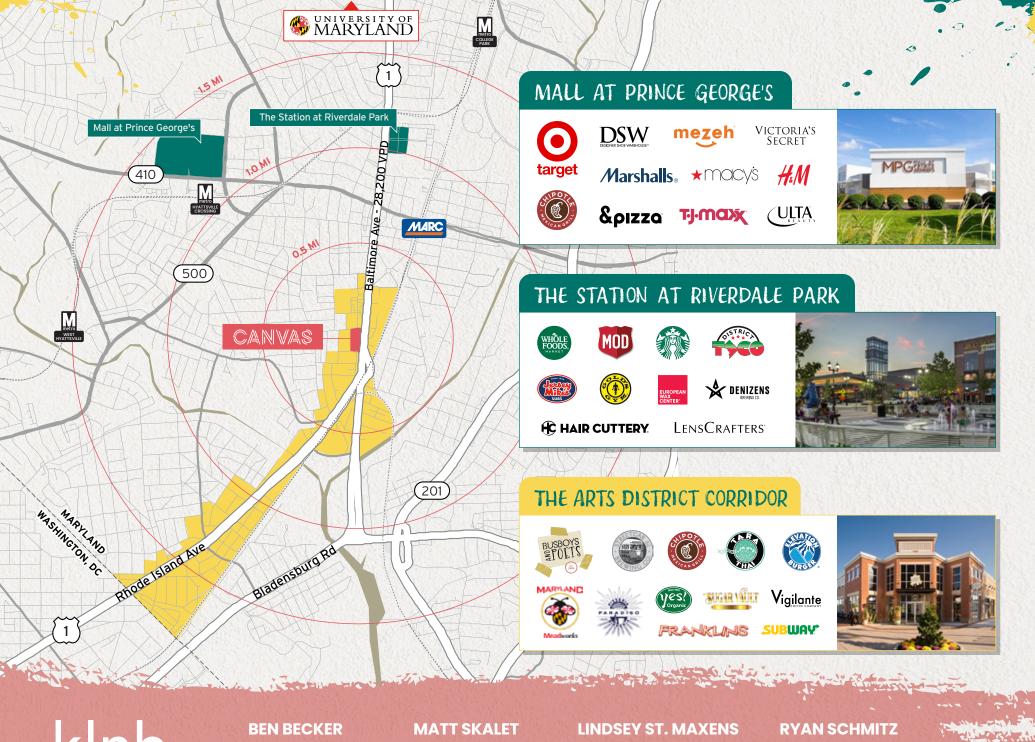

## THE ARTS DISTRICT CORRIDOR

Located less than two miles northeast of Washington, DC, and conveniently close to the Metro's Yellow and Green lines, Hyattsville offers retailers a prime location with effortless access to the District.

Stretching along Route 1, Hyattsville's crown jewel, **The Arts District Corridor**, shines bright. Here, the town's vibrant arts and culture scene is on full display—brick buildings adorned with lively murals, sculptures mingling with the community, and mailboxes wrapped in hues of every shade. This creative hub not only draws in visitors but also offers a warm embrace to potential retailers, introducing them to a lively atmosphere filled with specialty shops, cozy coffeehouses, unique eateries, and an eclectic mix of boutique businesses.