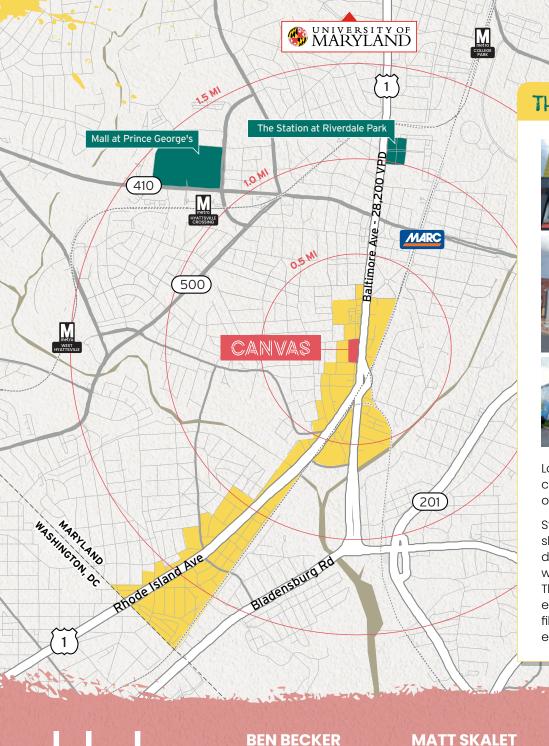

## THE ARTS DISTRICT CORRIDOR

Located less than two miles northeast of Washington, DC, and conveniently close to the Metro's Yellow and Green lines, Hyattsville offers retailers a prime location with effortless access to the District.

## DEMOGRAPHICS

|                    |           |           | _         |
|--------------------|-----------|-----------|-----------|
| RADIUS             | 0.5 MI    | 1.0 MI    | 1.5 MI    |
| Population         | 5,109     | 20,900    | 56,716    |
| Daytime Population | 5,891     | 18,347    | 50,603    |
| Households         | 2,102     | 6,935     | 18,761    |
| AVG. HH Income     | \$126,462 | \$121,511 | \$109,465 |