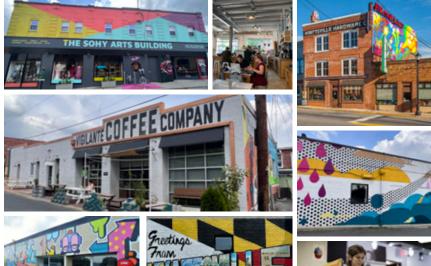

Stretching along Route 1, Hyattsville's crown jewel, **The Arts District Corridor**, shines bright. Here, the town's vibrant arts and culture scene is on full display—brick buildings adorned with lively murals, sculptures mingling with the community, and mailboxes wrapped in hues of every shade. This creative hub not only draws in visitors but also offers a warm embrace to potential retailers, introducing them to a lively atmosphere filled with specialty shops, cozy coffeehouses, unique eateries, and an eclectic mix of boutique businesses.