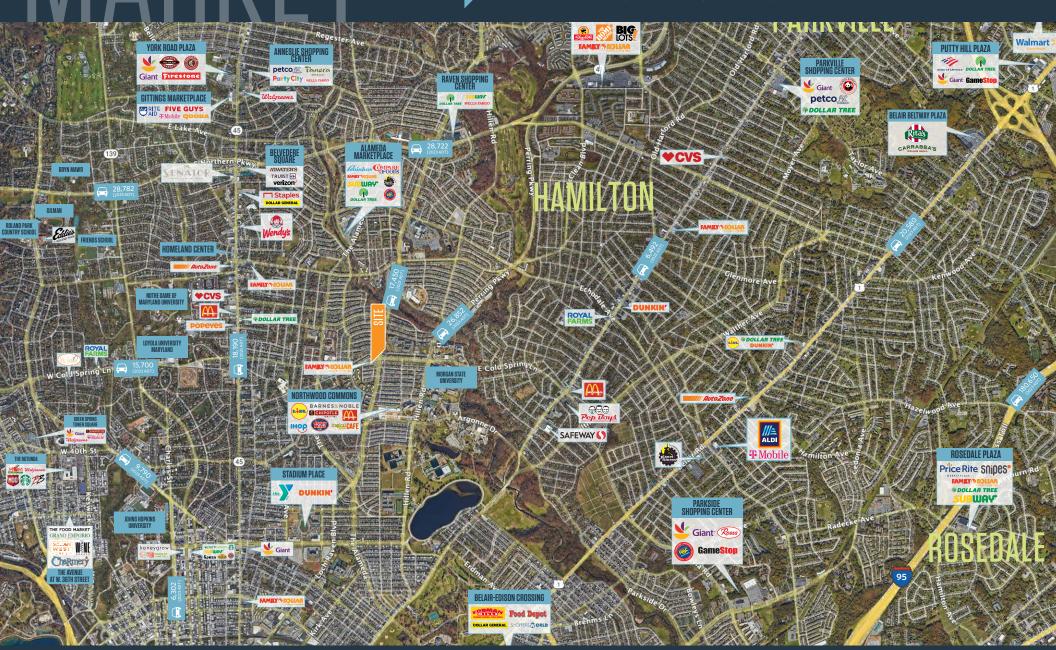

50 ADT)]
   and E Cold Spring Lane [13,322 ADT]
- Located in close proximity to Morgan State University [10,739 students]
- Available: 8,897 SF [additional +/- 2,300 SF basement space]

### **COLDSPRING SHOPPING CENTER**

E COLD SPRING LANE, BALTIMORE, MD 21239, BALTIMORE CITY



#### PROPERTY HIGHLIGHTS:

8,897 SF
 [additional +/- 2,300 SF
 basement space]

#### DEMOGRAPHICS | 2024:

1-MILE 3-MILE 5-MILE

Population

27,593 225,141 557,819

Daytime Population

23,782 186,183 650,438

Households

11,254 95,608 241,129

Average HH Income

\$86,442 \$102,093 \$101,453

#### CLICK TO DOWNLOAD DEMOGRAPHIC REPORT

#### TRAFFIC COUNTS | 2023:

Loch Raven Blvd 17,450 ADT E Cold Spring Lane 13,322 ADT





## **COLDSPRING SHOPPING CENTER**

E COLD SPRING LANE, BALTIMORE, MD 21239, BALTIMORE CITY



**RACHEL KLEIN** 

**KEITH BARNETT** 

kbarnett@klnb.com | 443-632-2047



### **COLDSPRING SHOPPING CENTER** E COLD SPRING LANE, BALTIMORE, MD 21239, BALTIMORE CITY EAST COLD SPRING LANE Library Public Parking Orient Express 8,897 SF All Nails Prestige Barber Shop LOCH RAVEN BOULEVARD Library Public Parking **KELWAY ROAD** ENOCH PRATT free LIBRARY ALLEY (PUBLIC) **BASEMENT VACANCY**







## **COLDSPRING SHOPPING CENTER**

E COLD SPRING LN, BALTIMORE, MD 21239, BALTIMORE CITY

#### FOR MORE INFORMATION, PLEASE CONTACT:

#### **RACHEL KLEIN**

#### **KEITH BARNETT**

rklein@klnb.com 443-632-2087

kbarnett@klnb.com 443-632-2043

100 West Road, Suite 505, Towson, MD 21204

### kinb.com





linkedin.com/company/klnb



facebook.com/KLNBCRE

**CLICK TO VIEW PROPERTY WEBSITE** 

While we ha