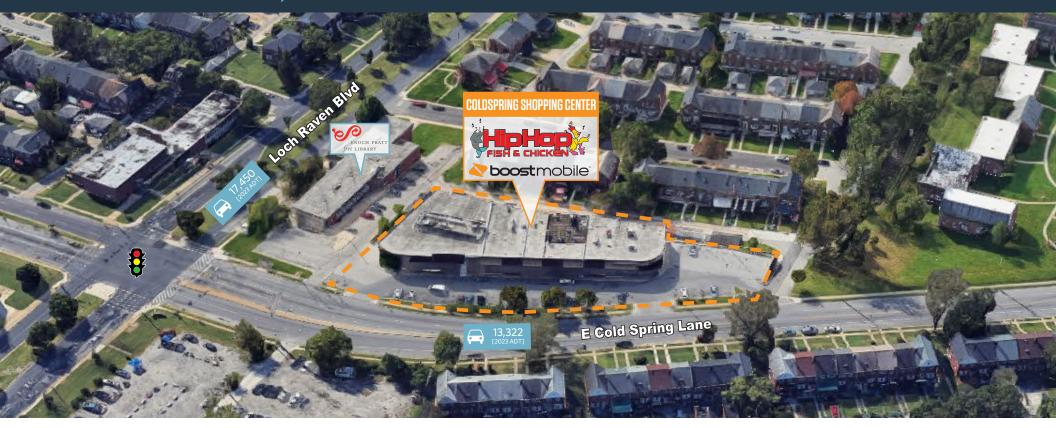

## COLDSPRING SHOPPING CENTER

E COLD SPRING LN, BALTIMORE, MD 21239, BALTIMORE CITY

### RETAIL FOR LEASE

- Prime retail opportunity located at the intersection of Loch Raven Boulevard [17,450 ADT)]
   and E Cold Spring Lane [13,322 ADT]
- Located in close proximity to Morgan State University [10,739 students]
- Available: 8,897 SF [additional +/- 2,300 SF basement space]

#### TRAFFIC COUNTS | 2023:

Loch Raven Blvd 17,450 ADT E Cold Spring Lane 13,322 ADT