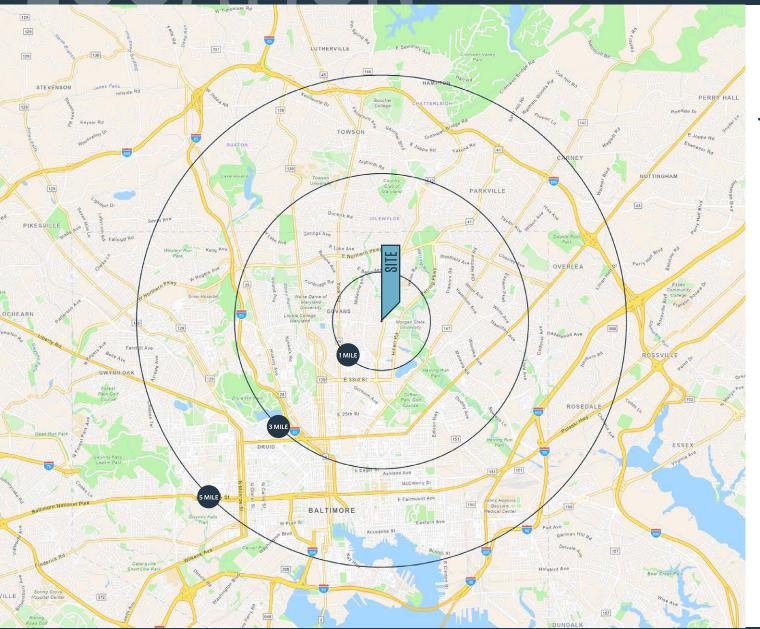

#### DEMOGRAPHICS | 2024:

1-MILE 3-MILE 5-MILE

Population

27,593 225,141 557,819

Daytime Population

23,782 186,183 650,438

Households

11,254 95,608 241,129

Average HH Income

\$86,442 \$102,093 \$101,453