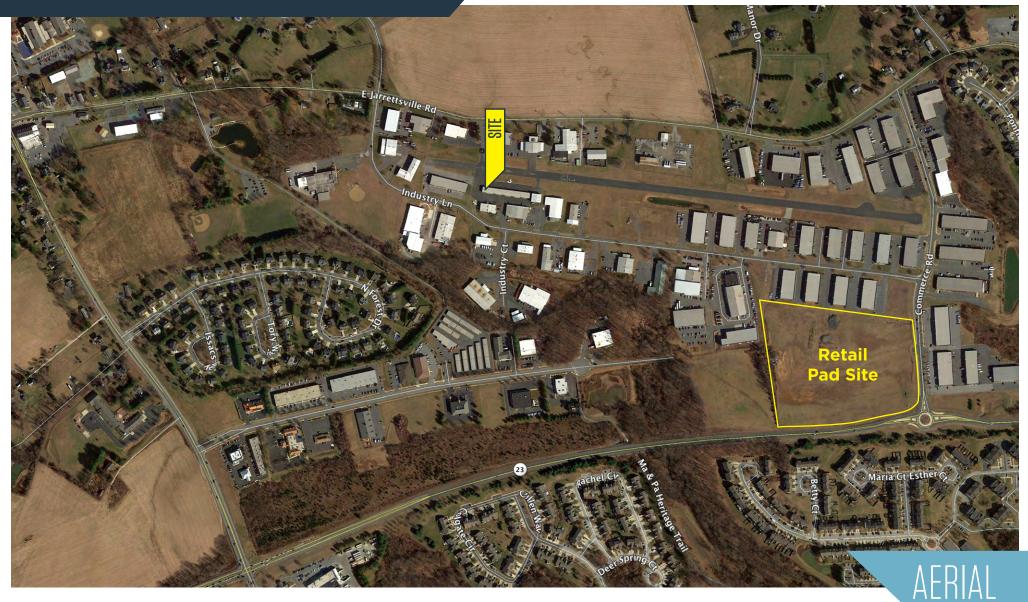

**Christopher Wright** cwright@klnb.com 443-914-2600

100 West Road, Suite 505 Towson, MD 21204 **klnb.com** 

104 Industry Lane - Unit 6, Forest Hill, MD 21050 Harford County

**Christopher Wright** cwright@klnb.com 443-914-2600