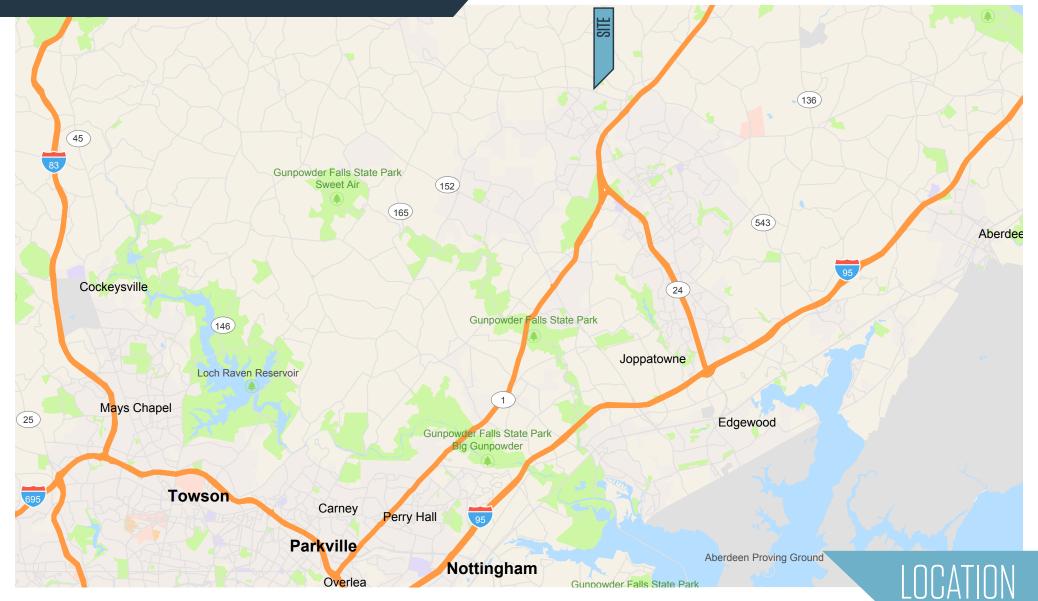

#### 104 Industry Lane - Unit 6, Forest Hill, MD 21050 Harford County

**Christopher Wright** cwright@klnb.com 443-914-2600

100 West Road, Suite 505 Towson, MD 21204 **kInb.com** 

104 Industry Lane - Unit 6, Forest Hill, MD 21050 Harford County