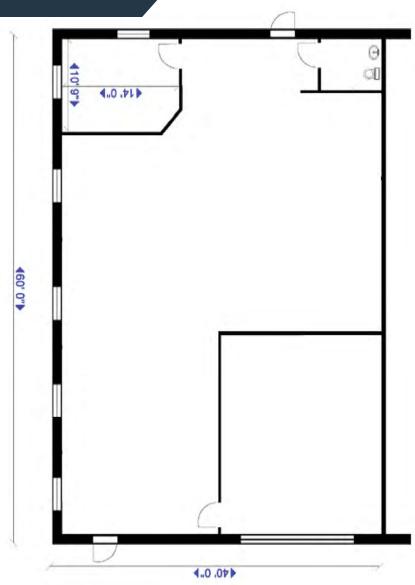

#### **PROPERTY HIGHLIGHTS:**

- Total Available: 2,400 SF
- Office:
  - » # of Offices: 1
  - » # of Bathrooms: 1
- Warehouse:
  - » # of Drive-Ins: (1) at 13'8" x 12'4"

Christopher Wright cwright@klnb.com 443-914-2600