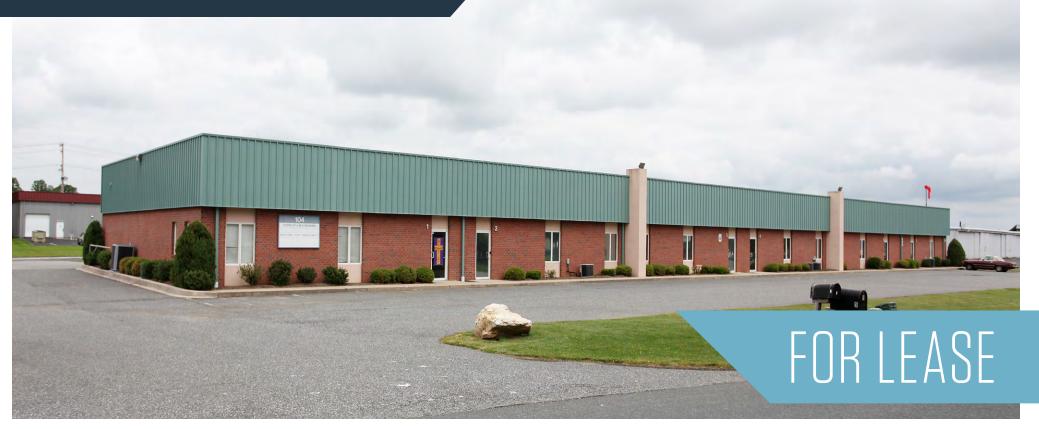

104 Industry Lane - Unit 6, Forest Hill, MD 21050 Harford County

#### **PROPERTY HIGHLIGHTS:**

- Total Available: 2,400 SF
- Office:
  - » # of Offices: 1
  - » # of Bathrooms: 1
- Warehouse:
  - » # of Drive-Ins: (1) at 13'8" x 12'4"

Christopher Wright cwright@klnb.com 443-914-2600