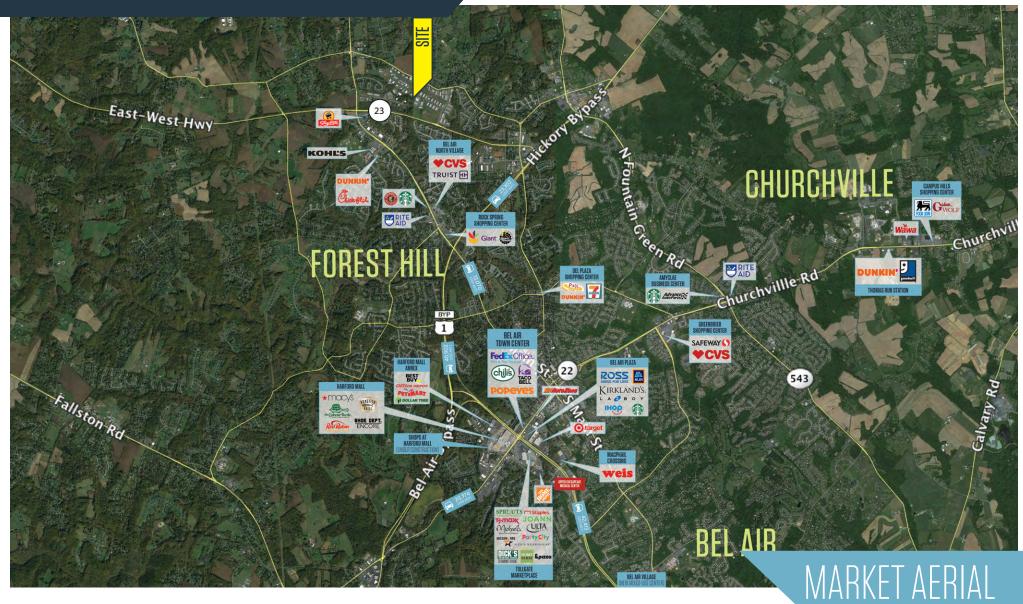

100 West Road, Suite 505 Towson, MD 21204 **kInb.com** 

104 Industry Lane - Unit 6, Forest Hill, MD 21050 Harford County

Christopher Wright cwright@klnb.com 443-914-2600

100 West Road, Suite 505 Towson, MD 21204 **klnb.com** 