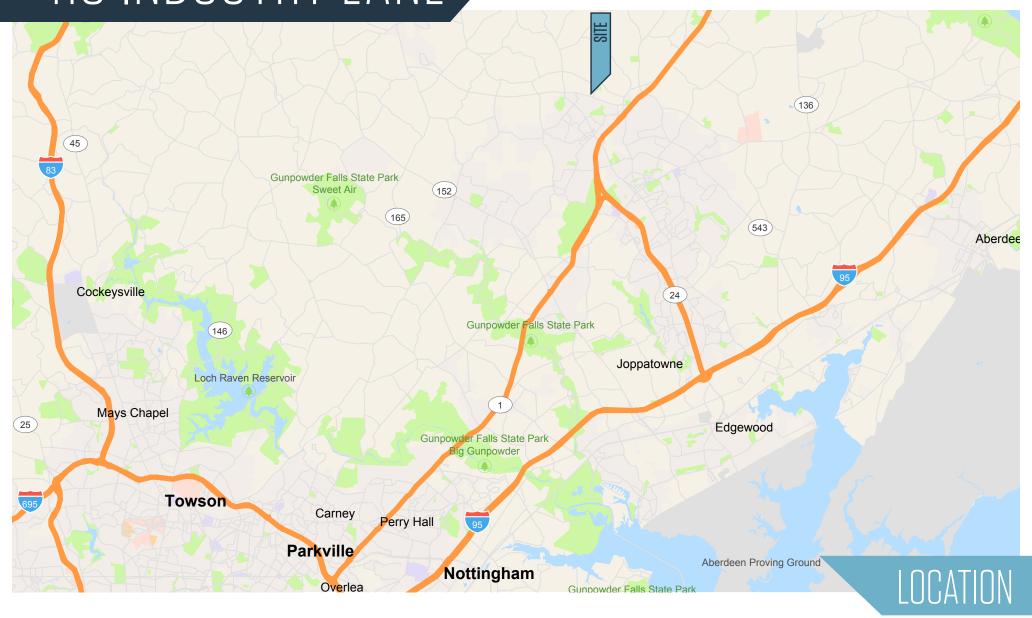

110 Industry Lane, Forest Hill, MD 21050 Harford County

110 Industry Lane, Forest Hill, MD 21050 Harford County

110 Industry Lane, Forest Hill, MD 21050 Harford County

110 Industry Lane, Forest Hill, MD 21050 Harford County