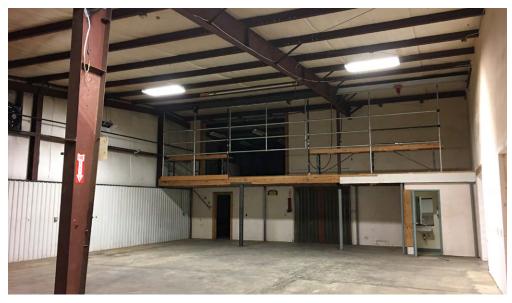

110 Industry Lane, Forest Hill, MD 21050 Harford County

110 Industry Lane, Forest Hill, MD 21050 Harford County

110 Industry Lane, Forest Hill, MD 21050 Harford County

110 Industry Lane, Forest Hill, MD 21050 Harford County