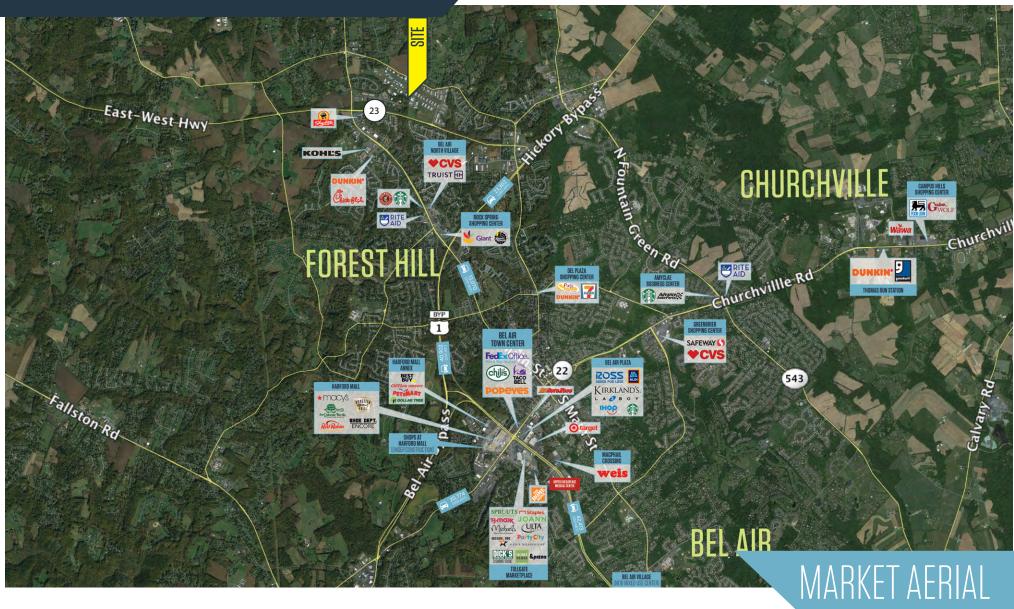

110 Industry Lane, Forest Hill, MD 21050 Harford County

110 Industry Lane, Forest Hill, MD 21050 Harford County

110 Industry Lane, Forest Hill, MD 21050 Harford County

110 Industry Lane, Forest Hill, MD 21050 Harford County