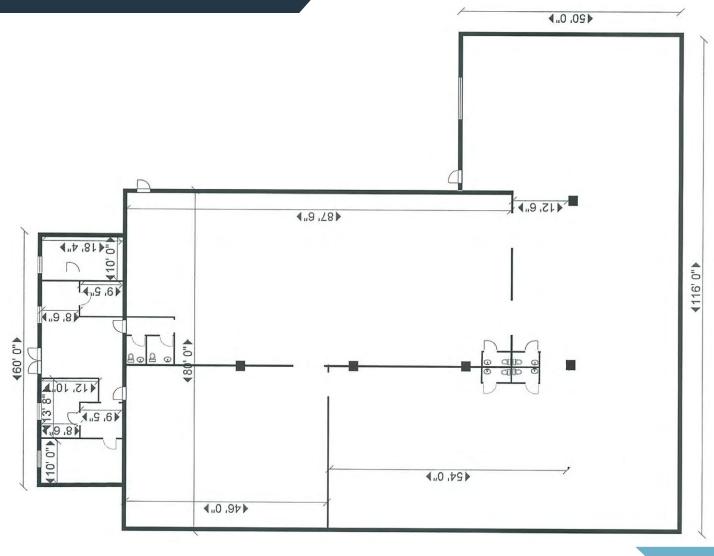

FLOOR PLAN

110 Industry Lane, Forest Hill, MD 21050 Harford County

110 Industry Lane, Forest Hill, MD 21050 Harford County

#### PROPERTY HIGHLIGHTS:

• Total Available: 13,780 SF

- Office:
  - » 1,080 SF
  - » # of Offices: 3
  - » # of Bathrooms: 6
  - » Conference Room

- · Warehouse:
  - » 12,700 SF
  - » # of Dock Doors: 1
  - » # of Drive-Ins: 1
  - » Clear Height: 14'
  - » Power: 200 Amps