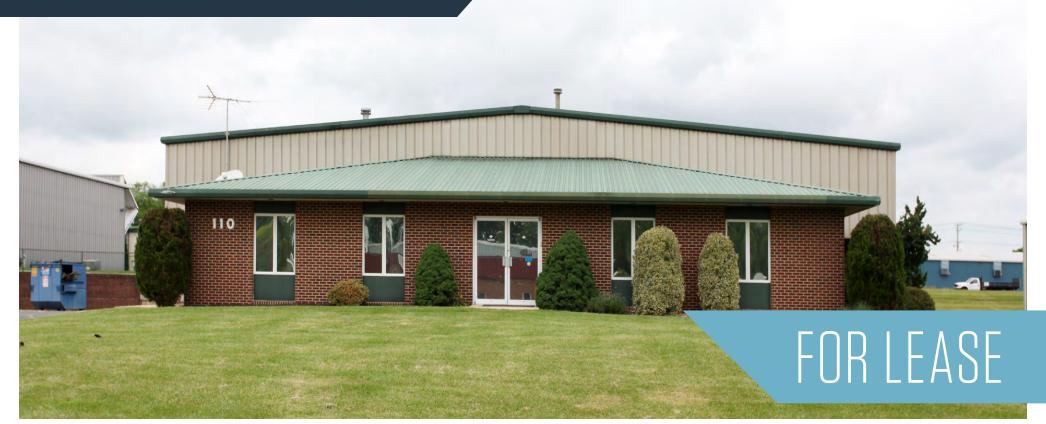

110 Industry Lane, Forest Hill, MD 21050 Harford County

#### PROPERTY HIGHLIGHTS:

• Total Available: 13,780 SF

- Office:
  - » 1,080 SF
  - » # of Offices: 3
  - » # of Bathrooms: 6
  - » Conference Room

- · Warehouse:
  - » 12,700 SF
  - » # of Dock Doors: 1
  - » # of Drive-Ins: 1
  - » Clear Height: 14'
  - » Power: 200 Amps