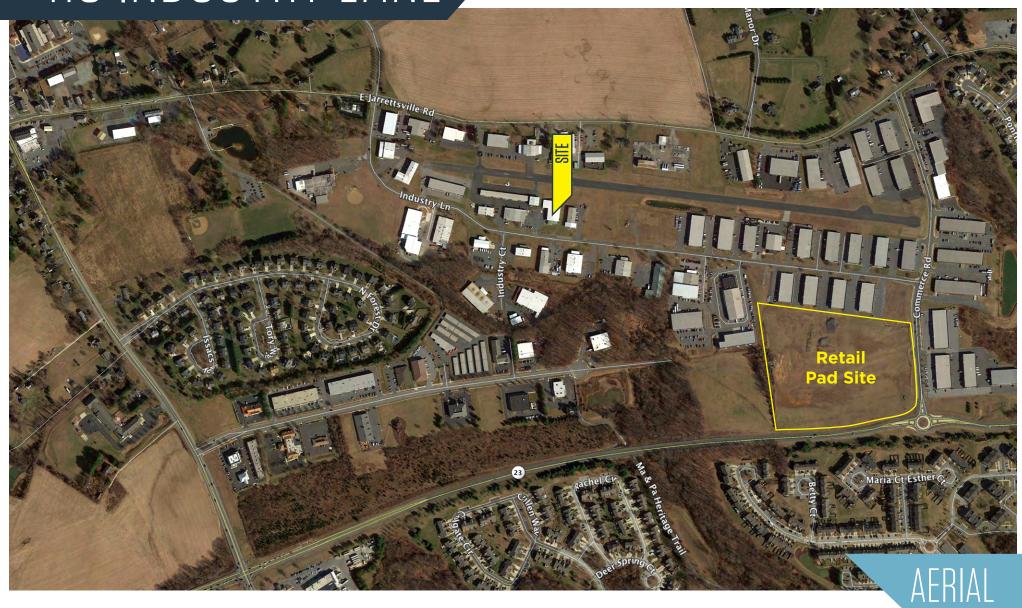

110 Industry Lane, Forest Hill, MD 21050 Harford County

110 Industry Lane, Forest Hill, MD 21050 Harford County

110 Industry Lane, Forest Hill, MD 21050 Harford County

110 Industry Lane, Forest Hill, MD 21050 Harford County