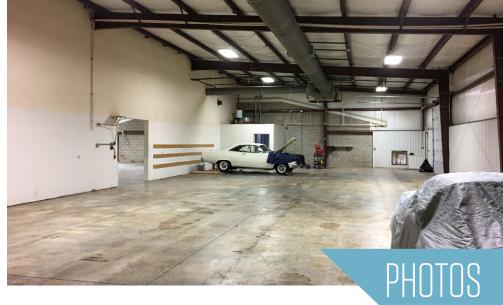

#### PROPERTY HIGHLIGHTS:

• Total Available: 13,780 SF

- Office:
  - » 1,080 SF
  - » # of Offices: 3
  - » # of Bathrooms: 6
  - » Conference Room

- · Warehouse:
  - » 12,700 SF
  - » # of Dock Doors: 1
  - » # of Drive-Ins: 1
  - » Clear Height: 14'
  - » Power: 200 Amps