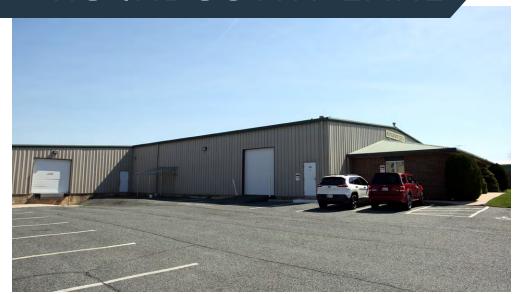

110 Industry Lane, Forest Hill, MD 21050 Harford County

110 Industry Lane, Forest Hill, MD 21050 Harford County

110 Industry Lane, Forest Hill, MD 21050 Harford County

110 Industry Lane, Forest Hill, MD 21050 Harford County