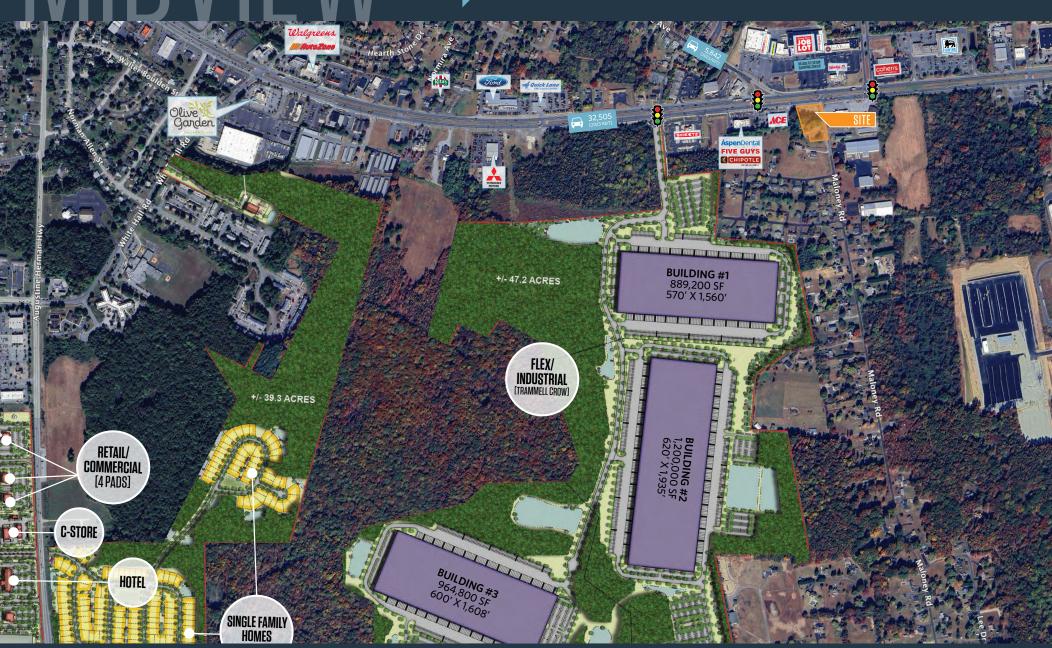

### RETAIL FOR LEASE OR SALE

- Size 2.1 Acres total
- Zoning C-2
- Located prominently off of Rt. 40 and Delaware Avenue
- Eastbound and westbound access off of Rt. 40
- Close proximity to retail drivers in the Elkton Market
- Ideal for conveinence oriented retailers including gas, fast food, automotive, medical and banks.