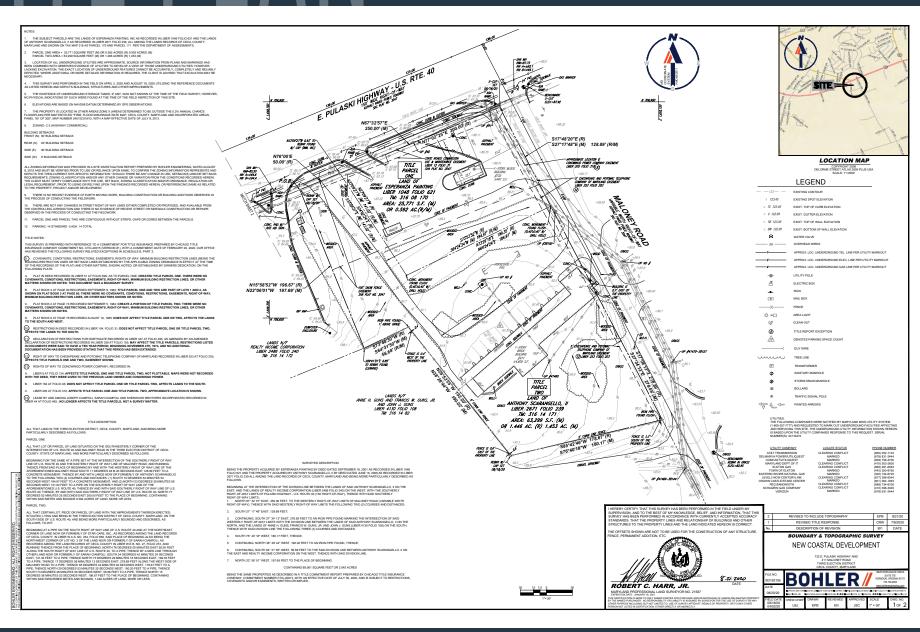

### RETAIL FOR LEASE OR SALE

- Size 2.1 Acres total
- Zoning C-2
- Located prominently off of Rt. 40 and Delaware Avenue
- Eastbound and westbound access off of Rt. 40
- Close proximity to retail drivers in the Elkton Market
- Ideal for conveinence oriented retailers including gas, fast food, automotive, medical and banks.