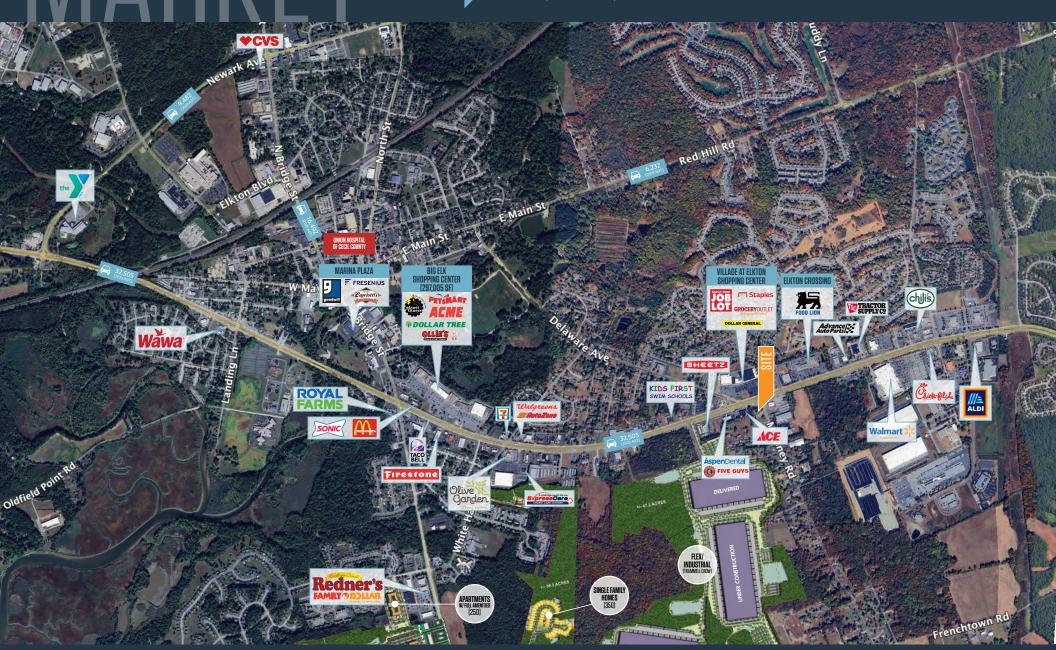

### **NEARBY RETAILERS**

**Aspen**Dental

### RETAIL FOR LEASE OR SALE

- Size 2.1 Acres total
- Zoning C-2
- Located prominently off of Rt. 40 and Delaware Avenue
- Eastbound and westbound access off of Rt. 40
- Close proximity to retail drivers in the Elkton Market
- Ideal for conveinence oriented retailers including gas, fast food, automotive, medical and banks.