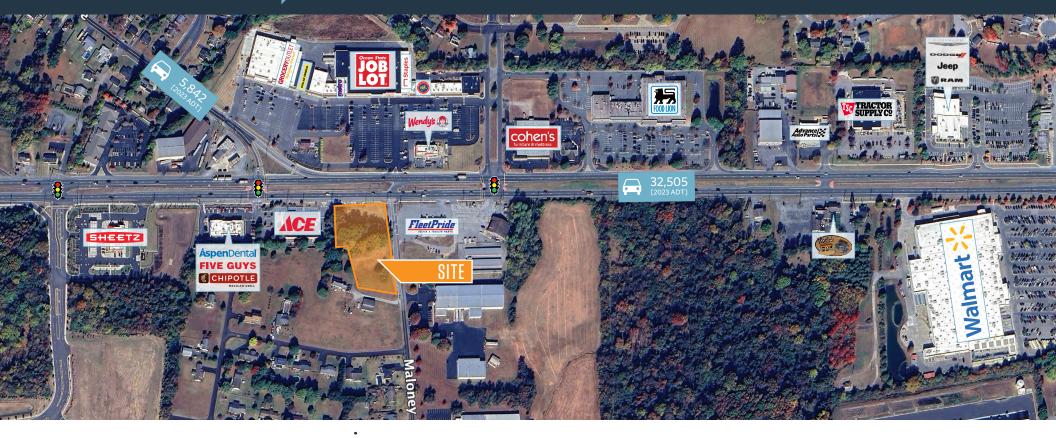

### RETAIL FOR LEASE OR SALE

- Size 2.1 Acres total
- Zoning C-2
- Located prominently off of Rt. 40 and Delaware Avenue
- Eastbound and westbound access off of Rt. 40
- Close proximity to retail drivers in the Elkton Market
- Ideal for conveinence oriented retailers including gas, fast food, automotive, medical and banks.

#### TRAFFIC COUNTS | 2023:

E Pulaski Hwy 32,505 ADT

ELKTON, MD 21921, CECIL COUNTY

**JOE MEKULSKI** 

jmekulski@klnb.com | 443-632-1343

RACHEL KLEIN

rklein@klnb.com | 443-632-2087

ELKTON, MD 21921, CECIL COUNTY