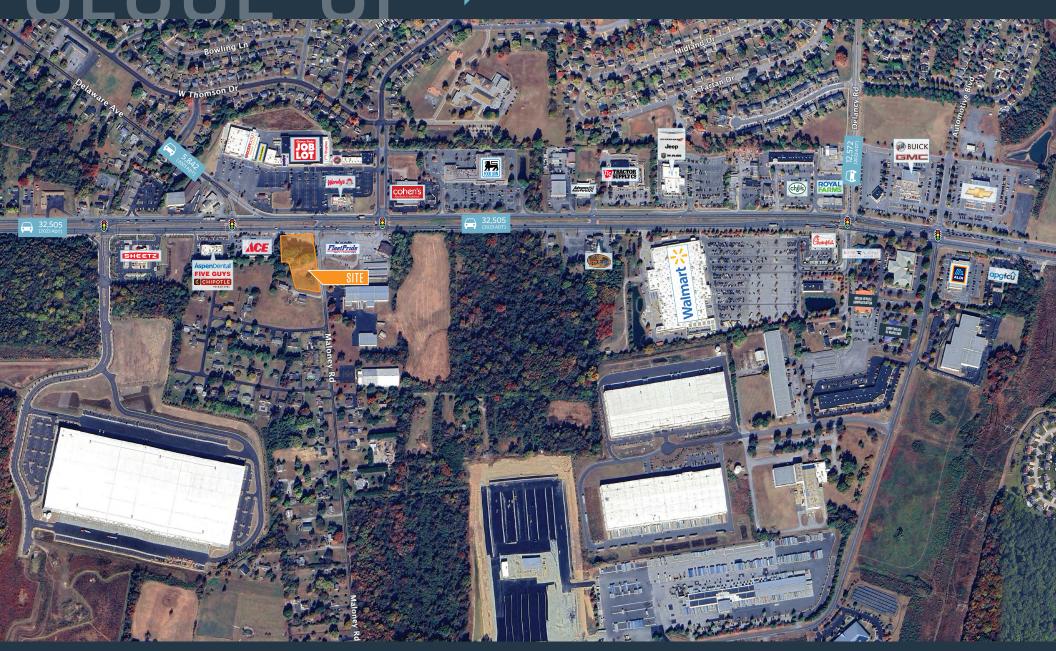

### **NEARBY RETAILERS**

**Aspen**Dental

### RETAIL FOR LEASE OR SALE

- Size 2.1 Acres total
- Zoning C-2
- Located prominently off of Rt. 40 and Delaware Avenue
- Eastbound and westbound access off of Rt. 40
- Close proximity to retail drivers in the Elkton Market
- Ideal for conveinence oriented retailers including gas, fast food, automotive, medical and banks.

#### TRAFFIC COUNTS | 2023:

E Pulaski Hwy 32,505 ADT

ELKTON, MD 21921, CECIL COUNTY

**JOE MEKULSKI** 

jmekulski@klnb.com | 443-632-1343

RACHEL KLEIN

rklein@klnb.com | 443-632-2087

ELKTON, MD 21921, CECIL COUNTY