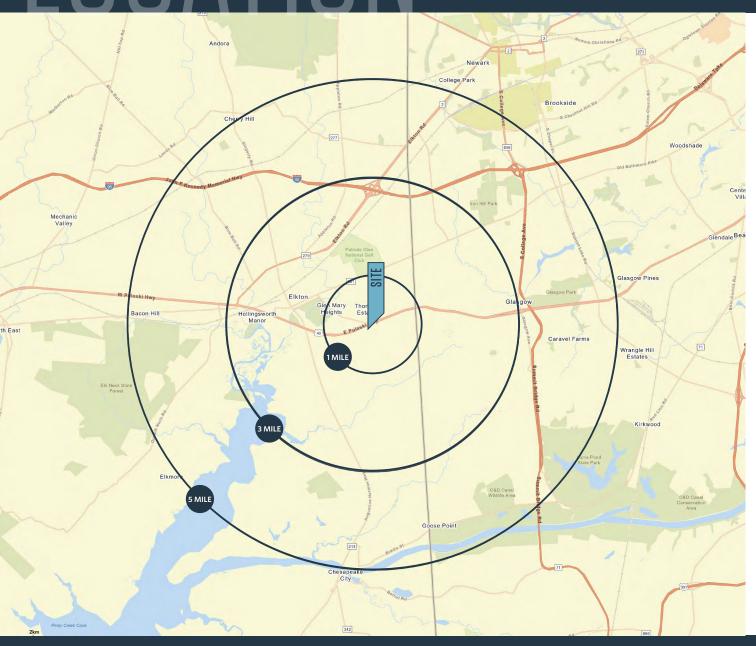

#### DEMOGRAPHICS | 2024:

1-MILE 3-MILE 5-MILE

Population

5,886 30,109 69,875

Daytime Population

7,092 34,019 69,360

Households

2,217 11,066 26,615

Average HH Income

\$93,973 \$108,547 \$116,505