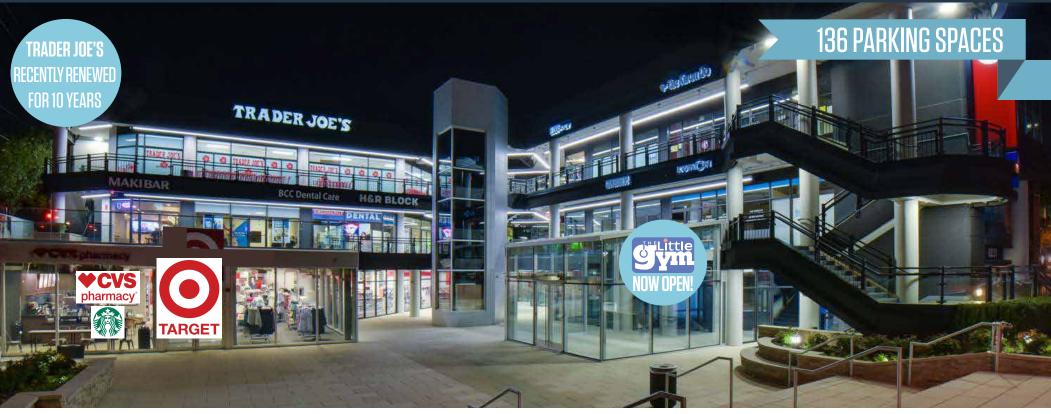

# **3,874 SF AVAILABLE**

- Recently renovated 4 level shopping center with 136 parking spaces
- Billboard signage opportunity fronting Wisconsin Avenue's 39,000 + average cars per day and . located at a lighted intersection
- Walking distance to

# SHOPS OF WISCONSIN

6831 WISCONSIN AVENUE, BETHESDA, MD 20815

PROPERTY HIGHLIGHTS: 3,874 SF anchored by: TRADER SE TRADER JOE'S

AVAILABLE SPACE SIZE | RATE | CONDITION | DELIVERY | EST. NNN 3,874 SF | Negotiable | As-Is | Immediate | \$14.02 PSF