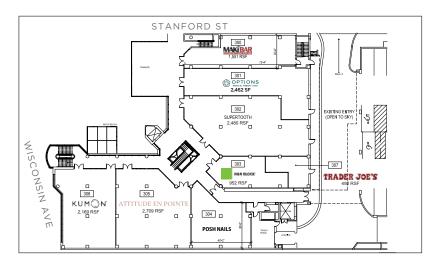

LINDSEY ST. MAXENS Istmaxens@kInb.com | 202-420-7769

STANFORD ST

0 0

c

1

101

0

LOWER LEVEL FLOOR PLAN

#### [WISCONSIN AVENUE] STREET FLOOR PLAN

SHOPS OF WISCONSIN

6831 WISCONSIN AVENUE, BETHESDA, MD 20815