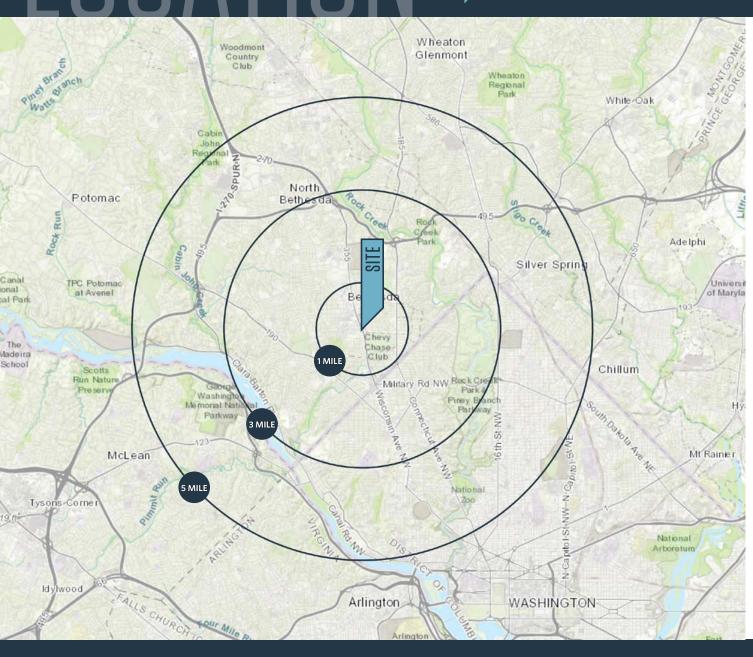

# **3,874 SF AVAILABLE**

- Recently renovated 4 level shopping center with 136 parking spaces
- Billboard signage opportunity fronting Wisconsin Avenue's 39,000 + average cars per day and . located at a lighted intersection
- Walking distance to

# SHOPS OF WISCONSIN

6831 WISCONSIN AVENUE, BETHESDA, MD 20815

PROPERTY HIGHLIGHTS: 3,874 SF anchored by: TRADER SE TRADER JOE'S

AVAILABLE SPACE SIZE | RATE | CONDITION | DELIVERY | EST. NNN 3,874 SF | Negotiable | As-Is | Immediate | \$14.02 PSF

#### [WISCONSIN AVENUE] STREET FLOOR PLAN

SHOPS OF WISCONSIN

6831 WISCONSIN AVENUE, BETHESDA, MD 20815