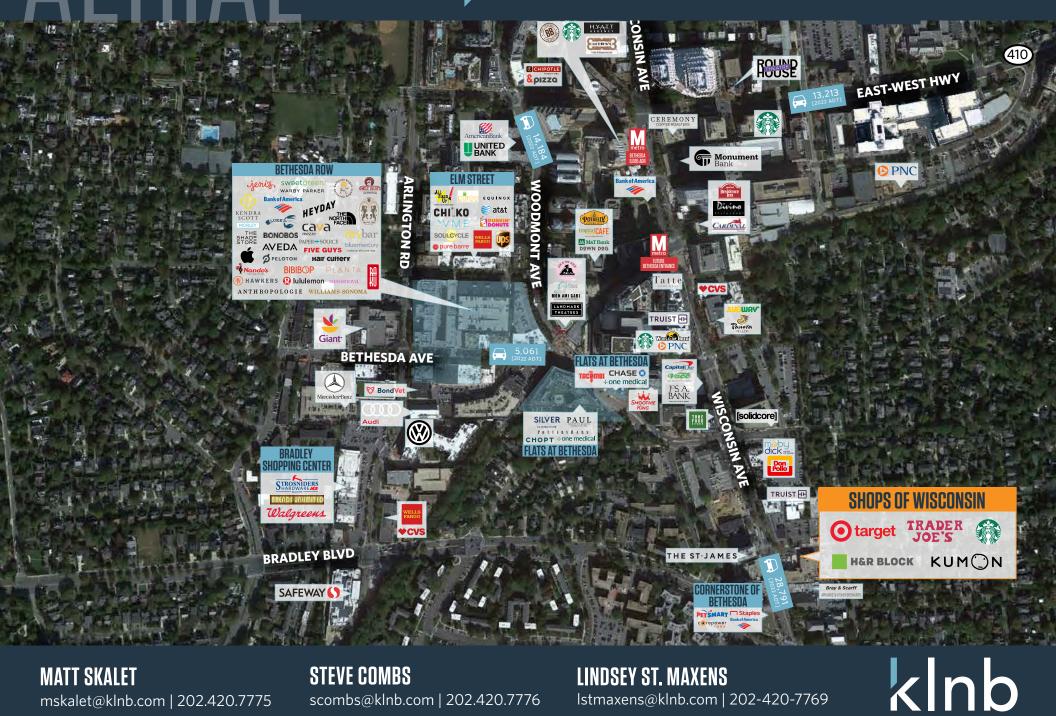

# **3,874 SF AVAILABLE**

- Recently renovated 4 level shopping center with 136 parking spaces
- Billboard signage opportunity fronting Wisconsin Avenue's 39,000 + average cars per day and . located at a lighted intersection
- Walking distance to

- Purple and Bethesda Row
- 7 day trade area with extremely dense daytime and affluent residential demographics

**LINDSEY ST. MAXENS** 

### DEMOGRAPHICS | 2023:

| 1-MILE                        | 3-MILE          | 5-MILE    |
|-------------------------------|-----------------|-----------|
| Population<br>26,668          | 158,219         | 522,506   |
| Daytime Populatic<br>57,444   | on<br>219,127   | 554,791   |
| Average HH Incon<br>\$226,997 | ne<br>\$251,072 | \$201,704 |

### TRAFFIC COUNTS | 2022:

| Wisconsin Avenue  | 39,835 ADT |
|-------------------|------------|
| Bradley Boulevard | 23,854 ADT |

kInb

MATT SKALET mskalet@klnb.com | 202.420.7775 STEVE COMBS

scombs@klnb.com | 202.420.7776