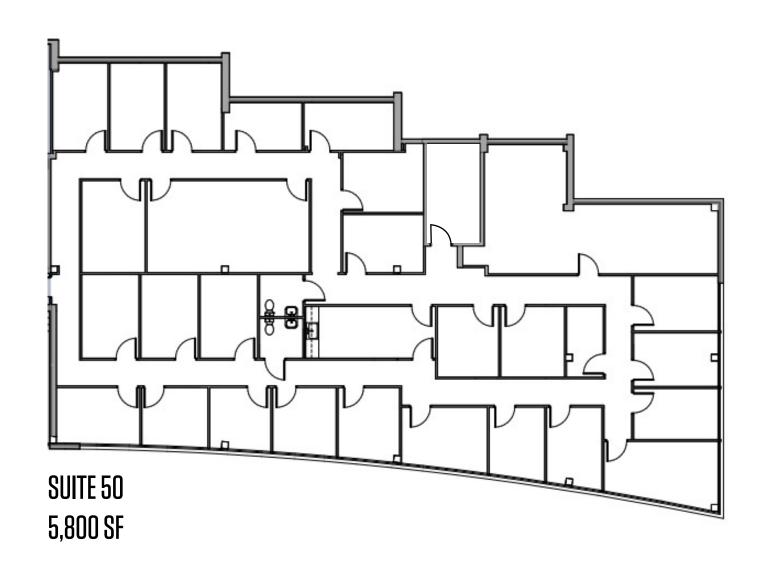

ERTY HIGHLIGHTS

#### **Building Specifications**

• Building Type: Office

• Year Built: 1986

• Building Size: 40,449 SF

Building Height: 4 Stories
(3 above grade; 1 lower level; with windows)

#### **Features**

- Ample surface parking
- Public transportation is available through Montgomery County's "Ride On" program
- Abundance of amenities, food service options and retail centers within walking distance

#### Location

- Quick access to I-270 and I-495
- Two WMATA Metro stops (Twinbrook & North Bethesda) are within 2 miles

Kenneth Fellows kfellows@klnb.com 301-222-0210 Robert Pugh rpugh@klnb.com 301-222-0211

**Keiry Martinez** kmartinez@klnb.com 703-334-5629

12435 Park Potomac Ave, Suite 250, Rockville, MD, 20854 klnb.com



# PARKLAWN PLAZA

11821 Parklawn Drive I Rockville, MD





## PARKLAWN PLAZA

11821 Parklawn Drive I Rockville, MD





Robert Pugh rpugh@klnb.com 301-222-0211 Keiry Martinez kmartinez@klnb.com 703-334-5629 12435 Park Potomac Ave, Suite 250, Rockville, MD, 20854 **klnb.com** 



### PARKLAWN PLAZA

11821 Parklawn Drive I Rockville, MD

### CLICK TO VIEW PROPERTY WEBSITE

For More Information, Please Contact:

Kenneth Fellows

kfellows@klnb.com 301-222-0210 Robert Pugh

rpugh@klnb.com 301-222-0211 Keiry Martinez

kmartinez@klnb.com 703-334-5629

12435 Park Potomac Ave, Suite 250, Rockville, MD, 20854

klnb.com



instagram.com/klnbcre



linkedin.com/company/klnb



facebook.com/KLNBCRE

While we have no reason to doubt the accuracy of any of the information supplied, we cannot, and do not, guarantee its accuracy. All information should be inde