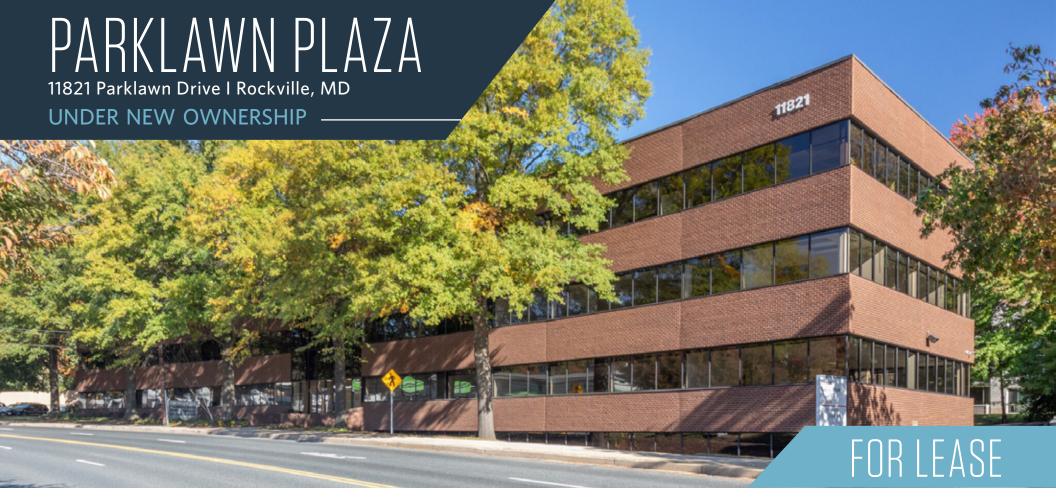

# PARKLAWN PLAZA

11821 Parklawn Drive I Rockville, MD

#### **Building Specifications**

• Building Type: Office

• Year Built: 1986

• Building Size: 40,449 SF

Building Height: 4 Stories
(3 above grade; 1 lower level; with windows)