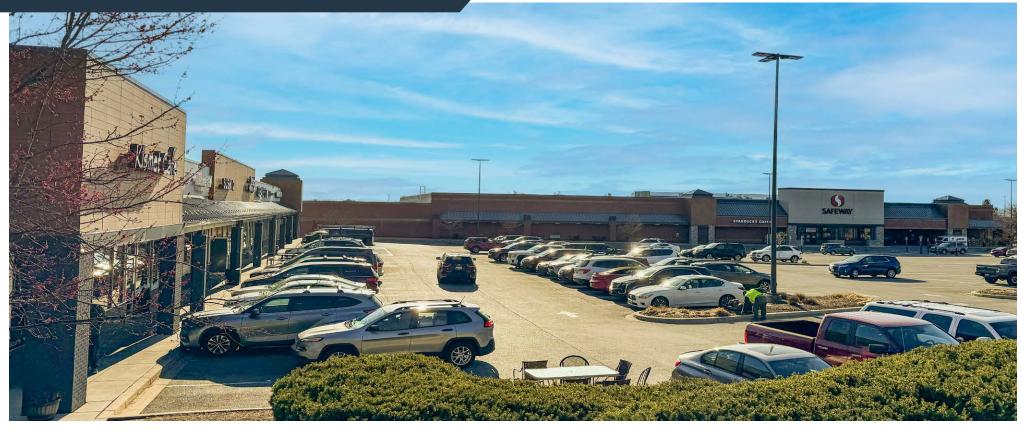

#### NEARBY RETAILERS:

KOHĽS

- 2,225 SF Available in 60 Days
- 2nd generation retail space available in Safeway-anchored shopping center
- Site is located on Londontowne Blvd (11,015 ADT) and Sykesville Rd (11,772 ADT)
- Pylon Signage Available