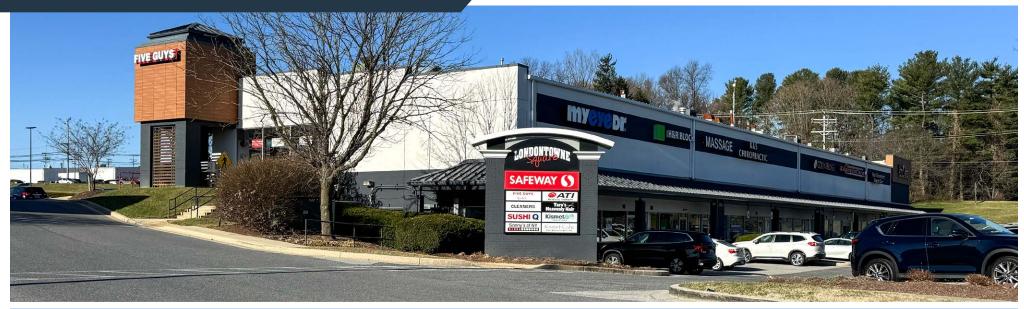

1311 Londontowne Blvd, Eldersburg, MD 21014 **Carroll County** 

#### NEARBY RETAILERS:

KOHĽS

- 2,225 SF Available in 60 Days
- 2nd generation retail space available in Safeway-anchored shopping center
- Site is located on Londontowne Blvd (11,015 ADT) and Sykesville Rd (11,772 ADT)
- Pylon Signage Available