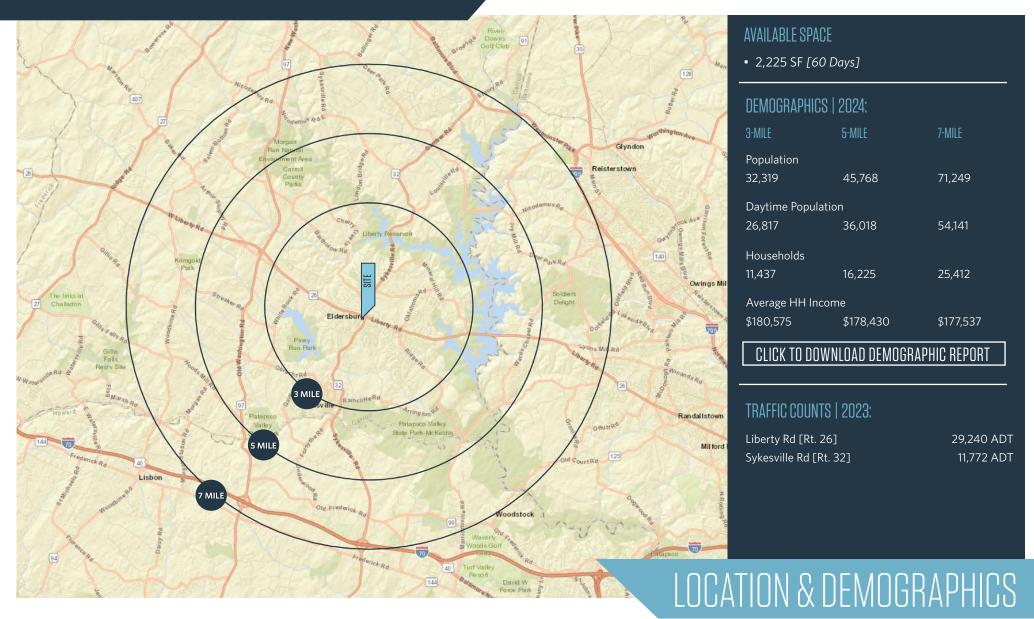

#### NEARBY RETAILERS:

KOHĽS

- 2,225 SF Available in 60 Days
- 2nd generation retail space available in Safeway-anchored shopping center
- Site is located on Londontowne Blvd (11,015 ADT) and Sykesville Rd (11,772 ADT)
- Pylon Signage Available