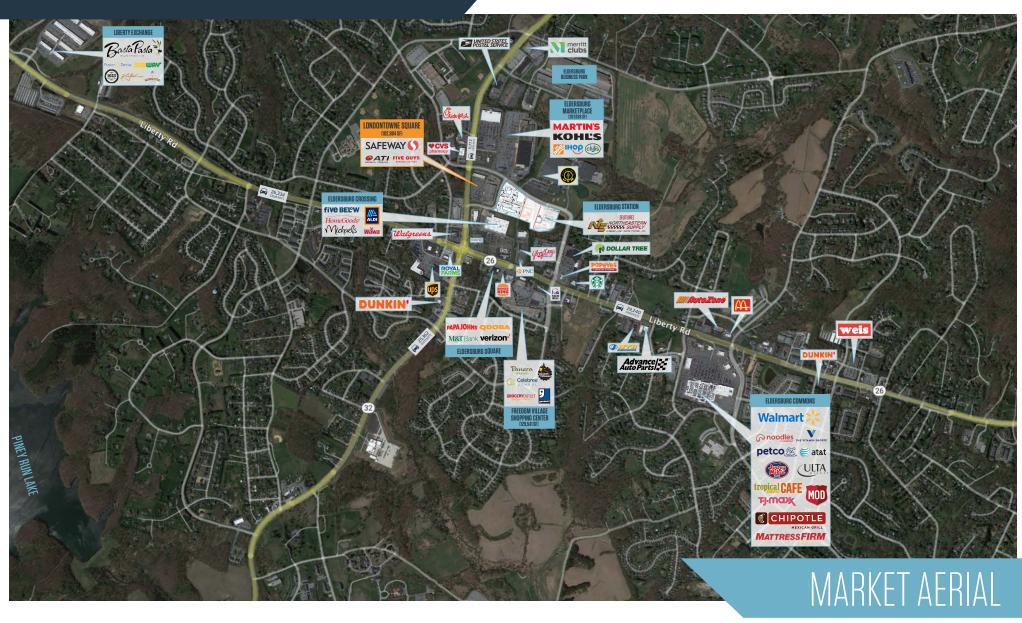

1311 Londontowne Blvd, Eldersburg, MD 21014 **Carroll County** 

#### NEARBY RETAILERS:

KOHĽS

- 2,225 SF Available in 60 Days
- 2nd generation retail space available in Safeway-anchored shopping center
- Site is located on Londontowne Blvd (11,015 ADT) and Sykesville Rd (11,772 ADT)
- Pylon Signage Available