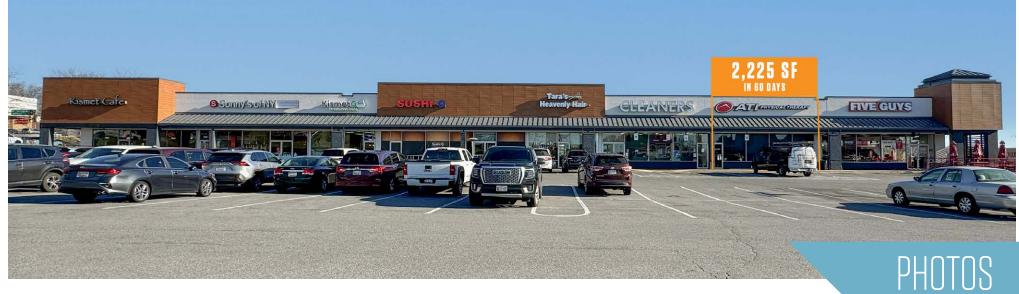

1311 Londontowne Blvd, Eldersburg, MD 21014 **Carroll County** 

#### NEARBY RETAILERS:

KOHĽS

- 2,225 SF Available in 60 Days
- 2nd generation retail space available in Safeway-anchored shopping center
- Site is located on Londontowne Blvd (11,015 ADT) and Sykesville Rd (11,772 ADT)
- Pylon Signage Available