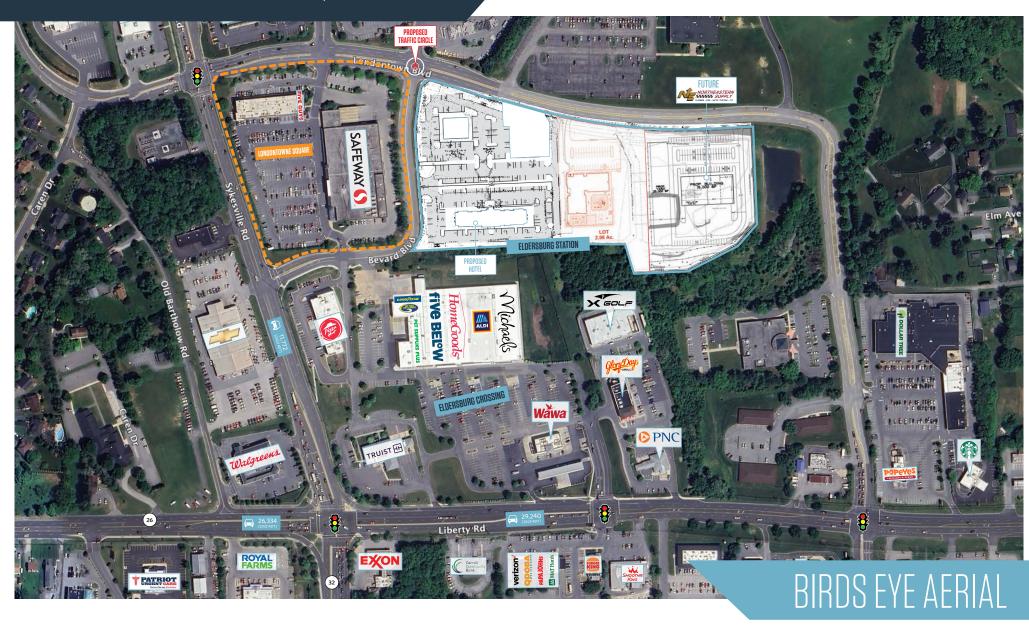

1311 Londontowne Blvd, Eldersburg, MD 21014 **Carroll County** 

#### NEARBY RETAILERS:

KOHĽS

- 2,225 SF Available in 60 Days
- 2nd generation retail space available in Safeway-anchored shopping center
- Site is located on Londontowne Blvd (11,015 ADT) and Sykesville Rd (11,772 ADT)
- Pylon Signage Available