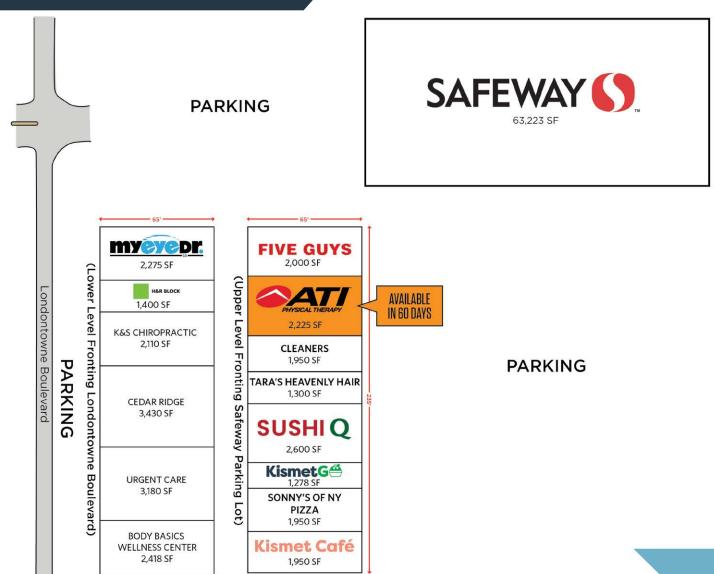

#### NEARBY RETAILERS:

KOHĽS

- 2,225 SF Available in 60 Days
- 2nd generation retail space available in Safeway-anchored shopping center
- Site is located on Londontowne Blvd (11,015 ADT) and Sykesville Rd (11,772 ADT)
- Pylon Signage Available