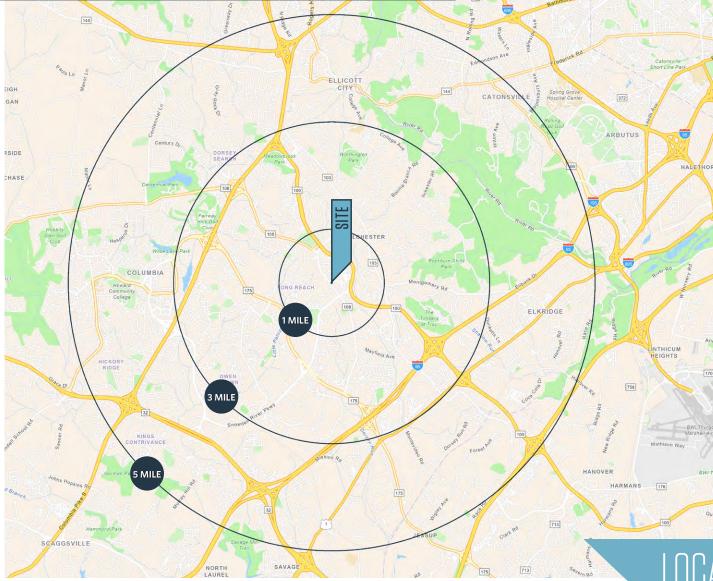

#### RT. 108 Richards Valley Road, Columbia, MD 21043 Howard County

| DEMOGRAPHICS   2024:          |                 |           |  |
|-------------------------------|-----------------|-----------|--|
| 1-MILE                        | 3-MILE          | 5-MILE    |  |
| Population<br>16,525          | 98,171          | 214,185   |  |
| Daytime Population            |                 |           |  |
| 11,263                        | 96,141          | 235,375   |  |
| Households                    |                 |           |  |
| 6,249                         | 36,986          | 80,526    |  |
| Average HH Incom<br>\$170,149 | ne<br>\$174,140 | \$173,497 |  |
|                               |                 |           |  |

#### TRAFFIC COUNTS | 2023:

| Route 100               | 84,970 ADT |
|-------------------------|------------|
| Snowden River Pkwy      | 31,755 ADT |
| Waterloo Road (Rt. 108) | 12,305 ADT |

## LOCATION & DEMOGRAPHICS