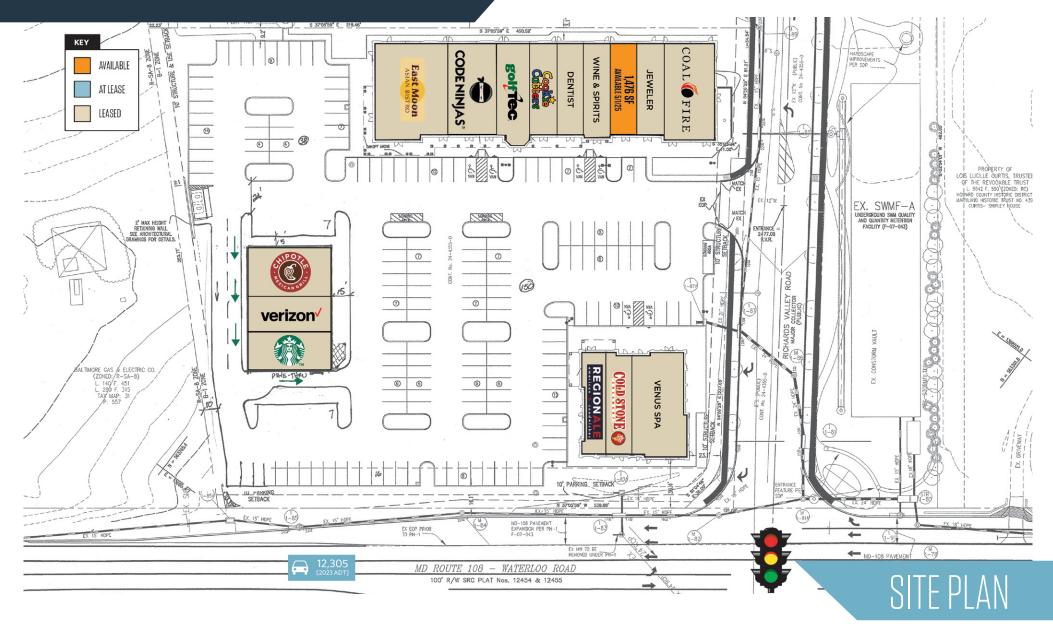

RT. 108 Richards Valley Road, Columbia, MD 21043 Howard County

- 1,476 SF non-restaurant space available.
- Located on Route 108 at a signalized intersection, immediately west of the Snowden River Parkway/Route 100 interchange.
- Situated at the main entrance of Shipley's Grant community