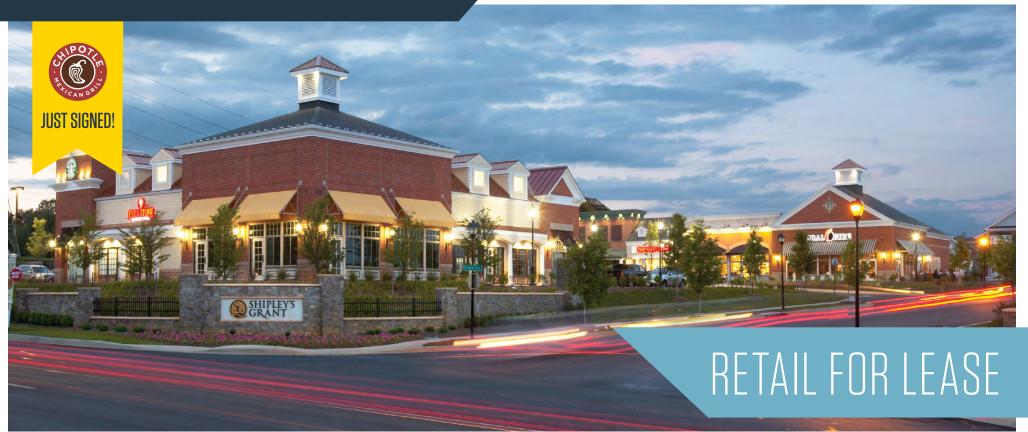

RT. 108 Richards Valley Road, Columbia, MD 21043 Howard County

- 1,476 SF non-restaurant space available.
- Located on Route 108 at a signalized intersection, immediately west of the Snowden River Parkway/Route 100 interchange.
- Situated at the main entrance of Shipley's Grant community

#### RT. 108 Richards Valley Road, Columbia, MD 21043 Howard County