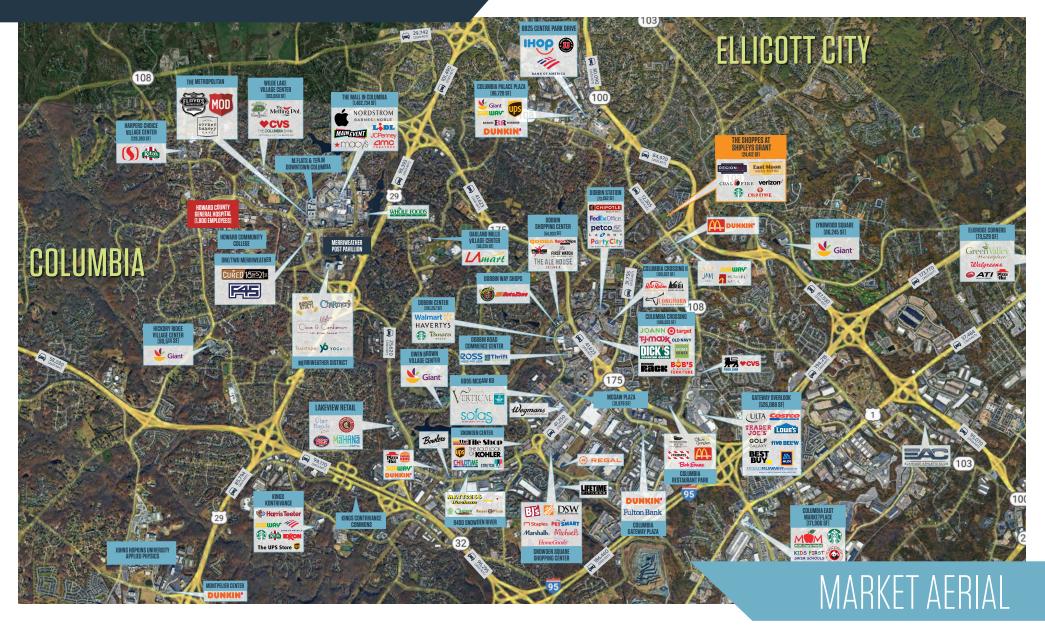

Households                    |                 |           |  |
| 6,249                         | 36,986          | 80,526    |  |
| Average HH Incom<br>\$170,149 | ne<br>\$174,140 | \$173,497 |  |
|                               |                 |           |  |

#### CLICK TO DOWNLOAD DEMOGRAPHIC REPORT

#### TRAFFIC COUNTS | 2023:

| Route 100               | 84,970 ADT |
|-------------------------|------------|
| Snowden River Pkwy      | 31,755 ADT |
| Waterloo Road (Rt. 108) | 12,305 ADT |

## LOCATION & DEMOGRAPHICS

#### **Michael Patz**

mpatz@klnb.com 443-632-2043 Ryan Minnehan rminnehan@klnb.com 443-632-2088 Michael Ginsburg mginsburg@klnb.com 443-632-2041

100 West Road, Suite 505 Towson, MD 21204 **klnb.com** 

RT. 108 Richards Valley Road, Columbia, MD 21043 Howard County



**Michael Patz** 

mpatz@klnb.com 443-632-2043 Ryan Minnehan rminnehan@klnb.com 443-632-2088 Michael Ginsburg mginsburg@klnb.com 443-632-2041

100 West Road, Suite 505 Towson, MD 21204 **klnb.com** 

#### RT. 108 Richards Valley Road, Columbia, MD 21043 Howard County



#### **Michael Patz**

mpatz@klnb.com 443-632-2043

#### Ryan Minnehan rminnehan@klnb.com 443-632-2088

Michael Ginsburg mginsburg@klnb.com 443-632-2041

100 West Road, Suite 505 Towson, MD 21204 **klnb.com** 

RT. 108 Richards Valley Road, Columbia, MD 21043 Howard County

## CLICK TO VIEW PROPERTY WEBSITE

#### For More Information, Please Contact:

**Ryan Minnehan** 

443-632-2088

rminnehan@klnb.com

Michael Patz mpatz@klnb.com 443-632-2043

100 West Road, Suite 505 Towson, MD 21204

#### klnb.com



facebook.com/KLNB