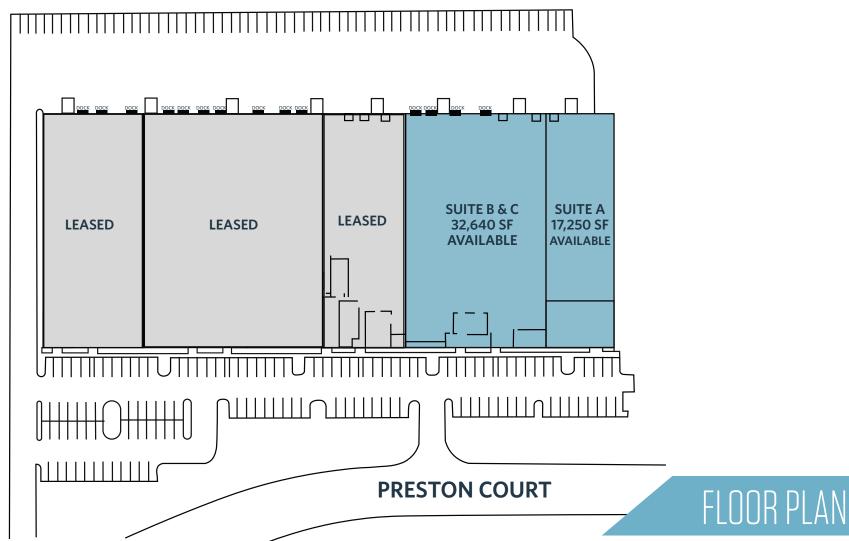

#### UP TO 49,890 SF

Space A - 17,250 SF:

• 2 Dock High Loading Doors (One Ramped)

#### Space B + C - 32,640 SF:

- 6 Dock High Loading Doors
- B + C can be divided

#### Aaron Carroll

acarroll@klnb.com 202-652-2333 Chris Kubler ckubler@klnb.com 443-574-1415

8221 Preston Court, Jessup, MD 20794 Howard County

Floor Plan | 49,890 SF

Aaron Carroll

acarroll@klnb.com 202-652-2333 Chris Kubler ckubler@klnb.com 443-574-1415