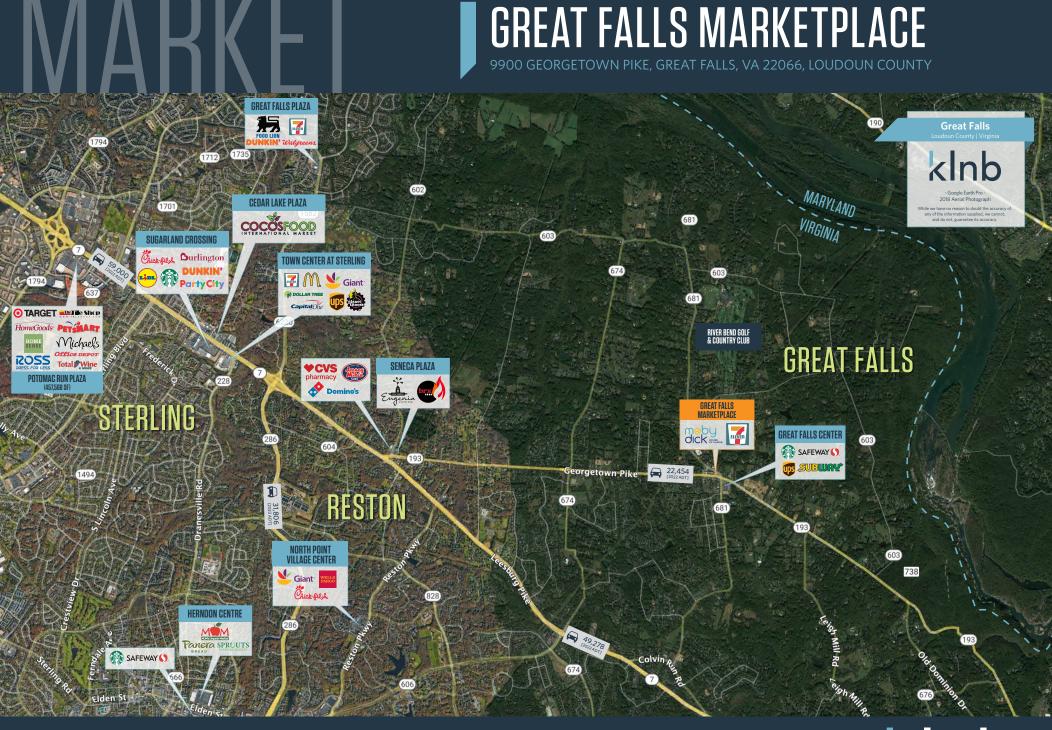

AILERS







## NEARBY RETAILERS





## RETAIL FOR LEASE

- Fully Leased.
- Located at the corner of the main intersection in Great Falls.
- Caddy corner to Great Falls Center (the only grocery anchored center in Great Falls).
- Extremely affluent community (3-mile average household income of \$331,922).

# GREAT FALLS MARKETPLACE

9900 GEORGETOWN PIKE, GREAT FALLS, VA 22066, LOUDOUN COUNTY



#### DEMOGRAPHICS | 2024:

| U WILL | U WILL  |
|--------|---------|
|        |         |
| 23,192 | 110,846 |
|        |         |

3-MILE

5-MILE

Daytime Population

2,179 9,446 86,433

Households

1-MILE

791 7,519 42,366

Average HH Income

\$341,280 \$326,060 \$253,067

#### CLICK TO DOWNLOAD DEMOGRAPHIC REPORT

#### TRAFFIC COUNTS | 2023:

Georgetown Pike 20,914 ADT Walker Road 5,770 ADT





# GLOSE-UP GREAT FALLS MARKETPLACE 9900 GEORGETOWN PIKE, GREAT FALLS, VA 22066, LOUDOUN COUNTY



**CRAIG CHENEY** 

klnb

# GREAT FALLS MARKETPLACE 9900 GEORGETOWN PIKE, GREAT FALLS, VA 22066, LOUDOUN COUNTY







### FOR MORE INFORMATION, PLEASE CONTACT:

#### **CRAIG CHENEY**

ccheney@klnb.com 703-268-2705

8065 Leesburg Pike, Suite 700, Tysons, VA 22182

### klnb.com







**CLICK TO VIEW PROPERTY WEBSITE** 

While we have no reason to doubt the accuracy of any of the information supplied, we cannot, and do not, guarantee its accuracy. All information should be independently verified prior to a purchase or lease of the property. We are not responsible for errors, omissions, misuse, or misinterpretation of information contained herein and make no warranty of any kind, express or imp