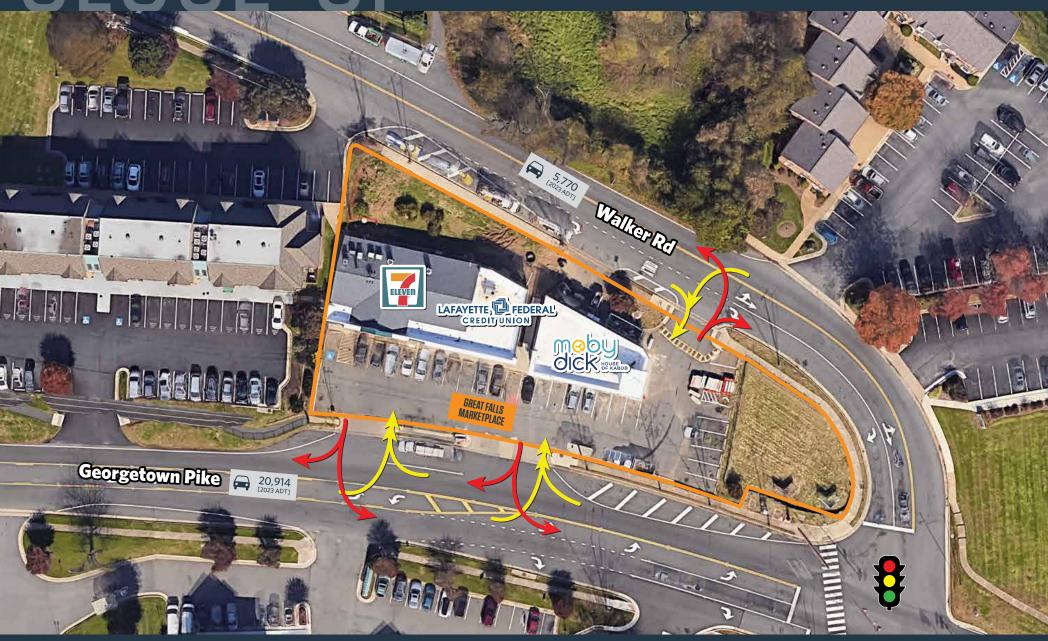

#### TRAFFIC COUNTS | 2023:

Georgetown Pike 20,914 ADT Walker Road 5,770 ADT

# GLOSE-UP GREAT FALLS MARKETPLACE 9900 GEORGETOWN PIKE, GREAT FALLS, VA 22066, LOUDOUN COUNTY

**CRAIG CHENEY** 

klnb