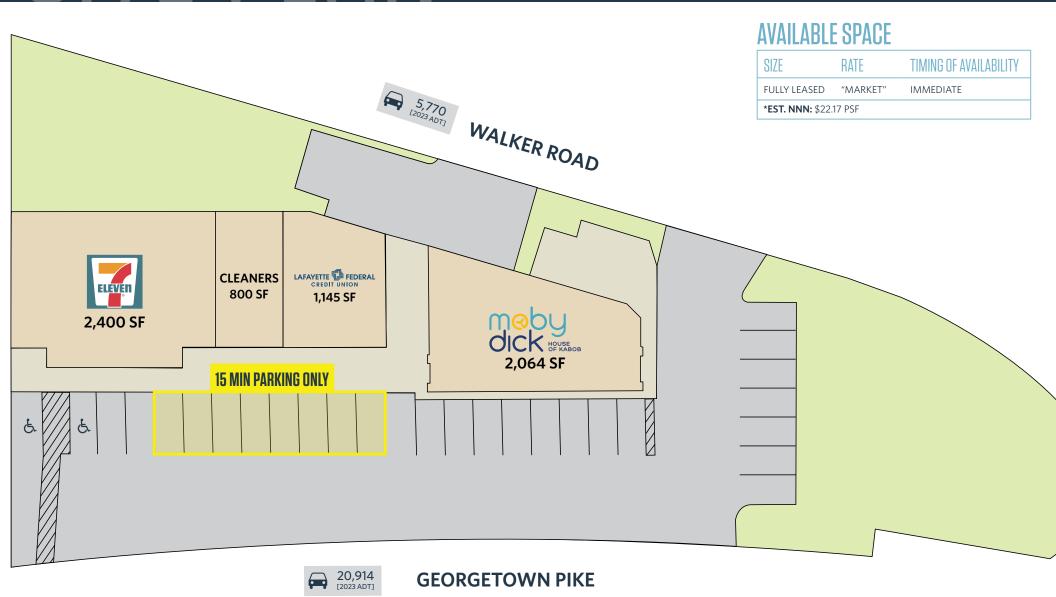

## RETAIL FOR LEASE

- Fully Leased.
- Located at the corner of the main intersection in Great Falls.
- Caddy corner to Great Falls Center (the only grocery anchored center in Great Falls).
- Extremely affluent community (3-mile average household income of \$331,922).

#### TRAFFIC COUNTS | 2023:

Georgetown Pike 20,914 ADT Walker Road 5,770 ADT