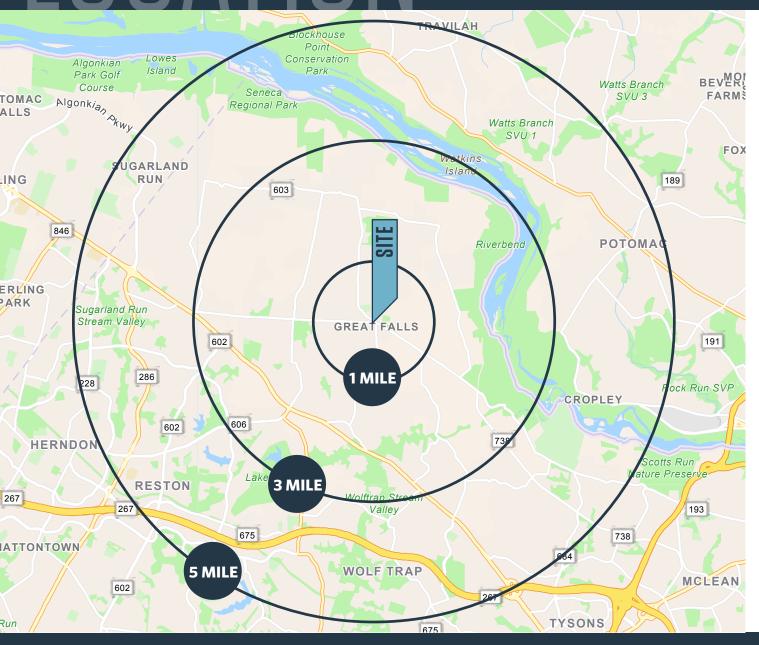

#### DEMOGRAPHICS | 2024:

| U WILL | U WILL  |
|--------|---------|
|        |         |
| 23,192 | 110,846 |
|        |         |

3-MILE

5-MILE

Daytime Population

2,179 9,446 86,433

Households

1-MILE

791 7,519 42,366

Average HH Income

\$341,280 \$326,060 \$253,067