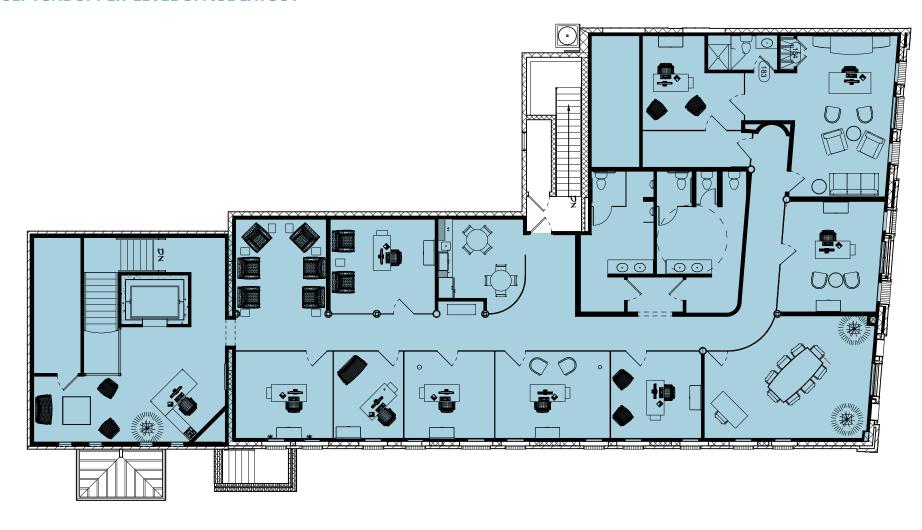

# FLOOR PLAN 151 W MAIN STREET PURCELLVILLE, VA 20132, LOUDOUN COUNTY

## CONCEPTUAL UPPER-LEVEL OFFICE LAYOUT