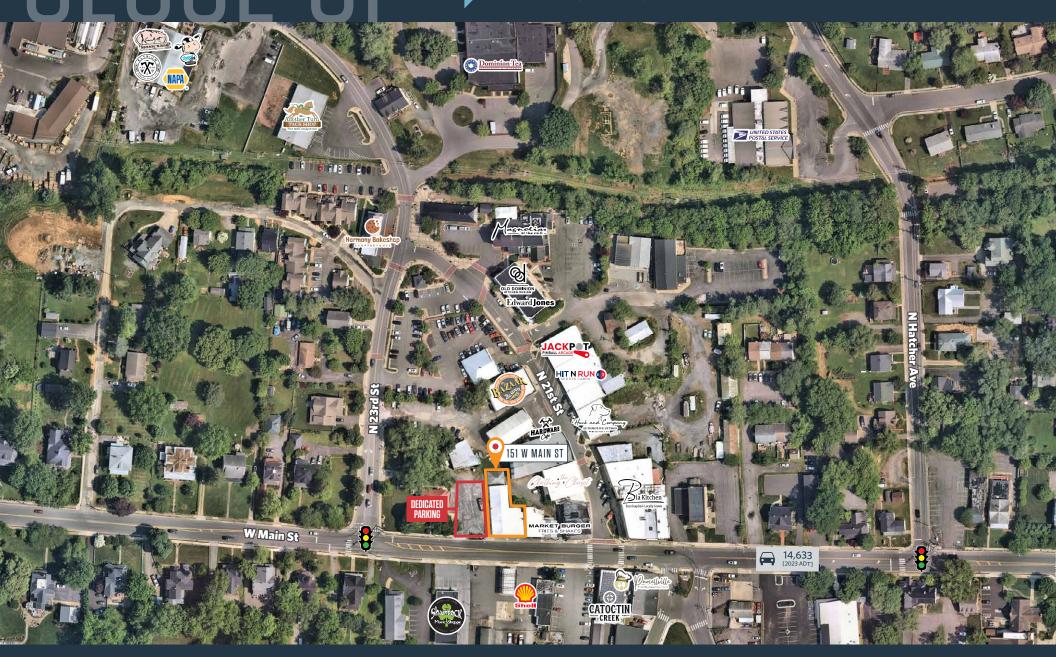

# 151 W MAIN STREET

PURCELLVILLE, VA 20132, LOUDOUN COUNTY

#### TRAFFIC COUNTS | 2023:

Main Street 14,633 ADT Harry Byrd Highway 33,087 ADT