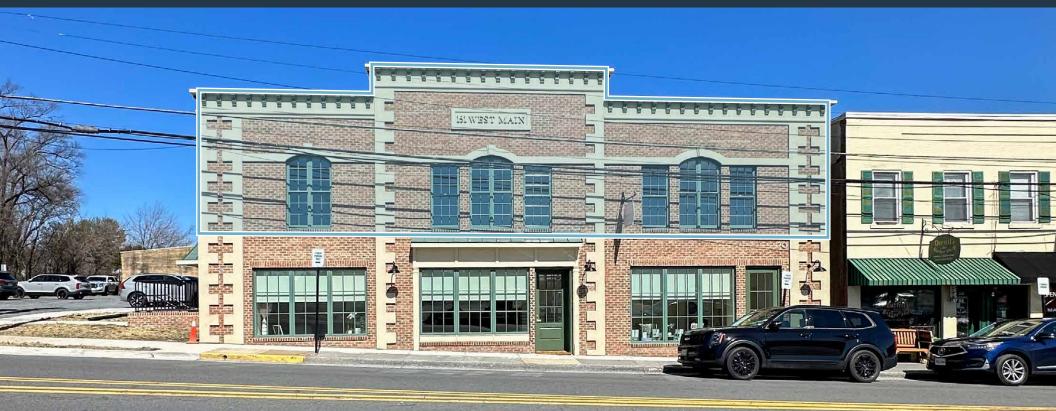

# OFFICE AND RETAIL SPACE FOR LEASE

- Newly Renovated
- Zoning: C4 Ideal for Office and Retail
- Elevator Access & Dedicated Onsite Parking
- Signage Available

- Rare Downtown Opportunity in Purcellville's Historic District
  - Prime Location & Charm: Located in the heart of Loudoun County, Purcellville blends small-town charm with modern business potential.
  - Vibrant Community: A thriving historic district with a walkable downtown, vibrant restaurant scene, and strong community spirit.
  - Business Advantages: Enjoys steady foot traffic, proximity to Route 7, and a business-friendly environment—ideal for offices, boutique retailers, and service providers.
  - Appealing Surroundings: Surrounded by wineries, outdoor recreation, and a growing residential market, offering both local and regional appeal.

### ΔΛΑΙΙ ΔΕΙΙ ΙΤΑ

- 5,420 SF Total Divisible
- 2<sup>nd</sup> Floor
- Flexible Layout Options