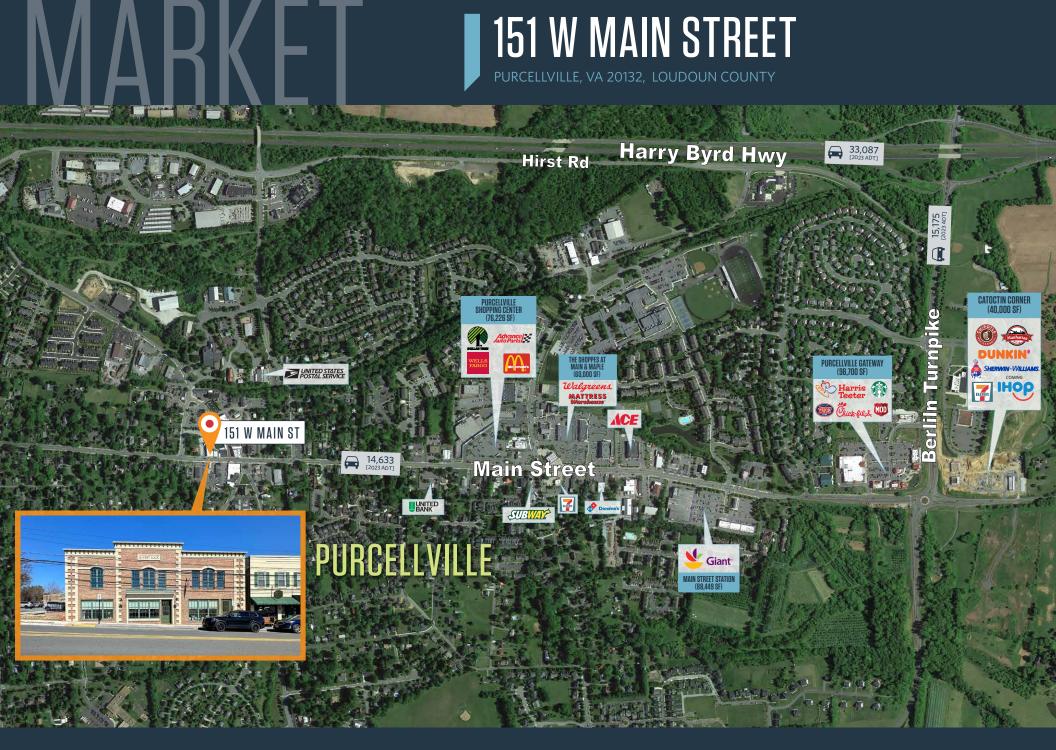

# 151 W MAIN STREET

PURCELLVILLE, VA 20132, LOUDOUN COUNTY

#### TRAFFIC COUNTS | 2023:

Main Street 14,633 ADT Harry Byrd Highway 33,087 ADT