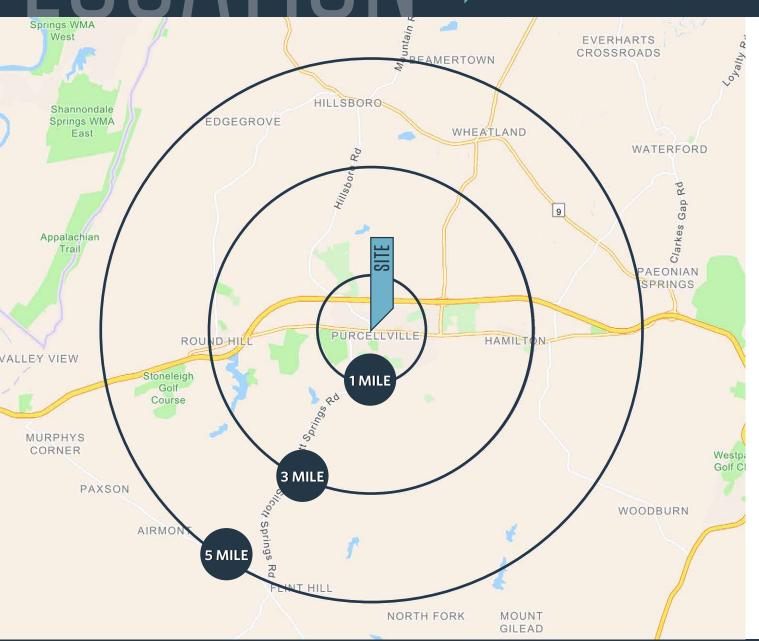

#### DEMOGRAPHICS | 2024:

1-MILE 3-MILE 5-MILE

Population

7,672 19,530 29,817

Daytime Population

6,097 10,479 12,941

Households

2,512 6,176 9,423

Average HH Income

\$201,773 \$221,042 \$236,790