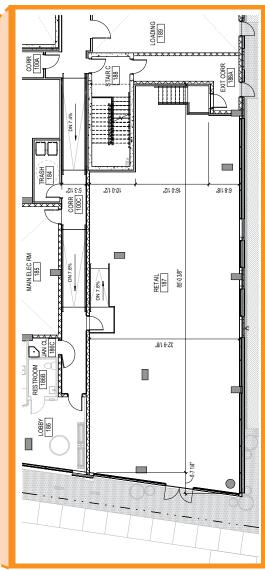

## 2,739 SF AVAILABLE

800 ROCKWELL AVE, GAITHERSBURG, MD 20878, MONTGOMERY COUNTY