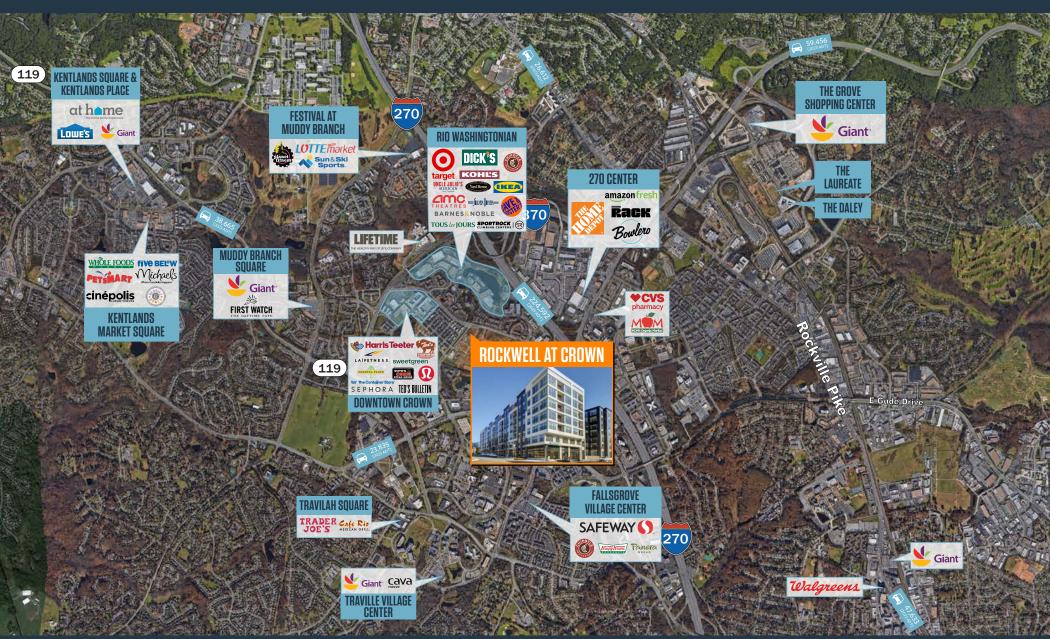

# MARKET AERIAL

## RETAIL FOR LEASE

- 2,739 SF immediately available in the heart of the Crown development, with project located at the signalized intersection of Fields Rd (16,455 ADT) and Decoverly Ln, surrounded by thriving retail, dining, and residential communities.
- Over 138,000 residents within 3 miles with an average household income exceeding \$176,000.
- Adjacent to Downtown Crown, Rio Washingtonian, and Kentlands, with over 230 single-family homes/townhomes under construction and 468 more planned.
- Ideal for various uses: non-vented restaurant, boutique fitness, medical, service retail, or specialty shops catering to the surrounding affluent population.