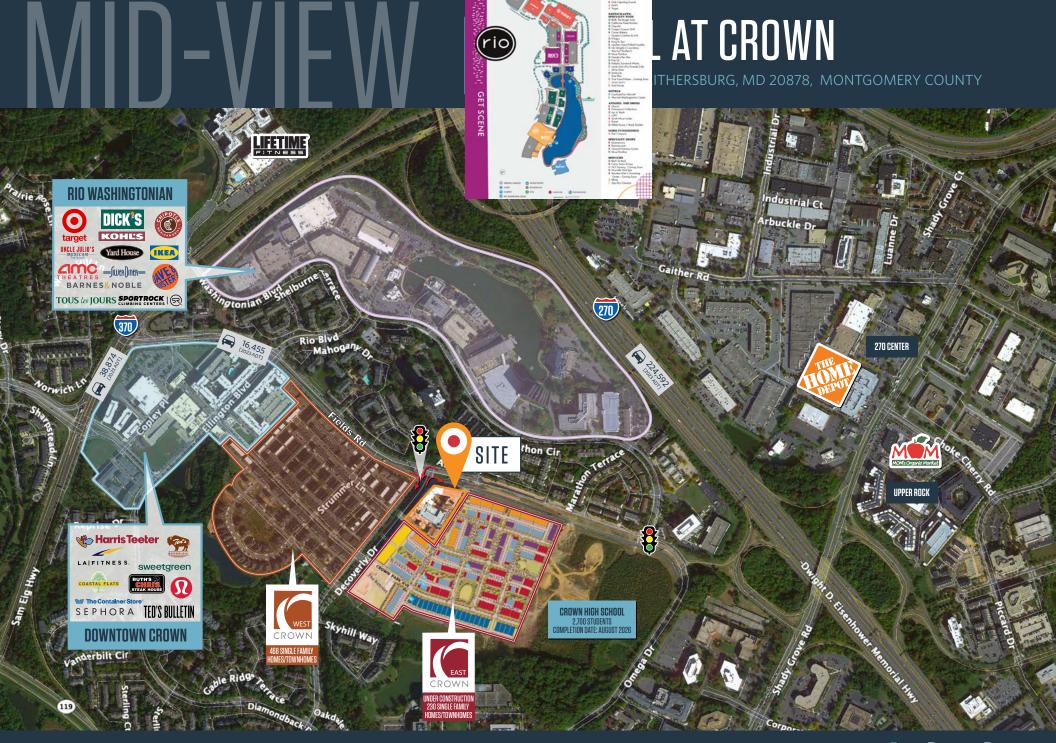

# MARKET AERIAL

## RETAIL FOR LEASE

- 2,739 SF immediately available in the heart of the Crown development, with project located at the signalized intersection of Fields Rd (16,455 ADT) and Decoverly Ln, surrounded by thriving retail, dining, and residential communities.
- Over 138,000 residents within 3 miles with an average household income exceeding \$176,000.
- Adjacent to Downtown Crown, Rio Washingtonian, and Kentlands, with over 230 single-family homes/townhomes under construction and 468 more planned.
- Ideal for various uses: non-vented restaurant, boutique fitness, medical, service retail, or specialty shops catering to the surrounding affluent population.