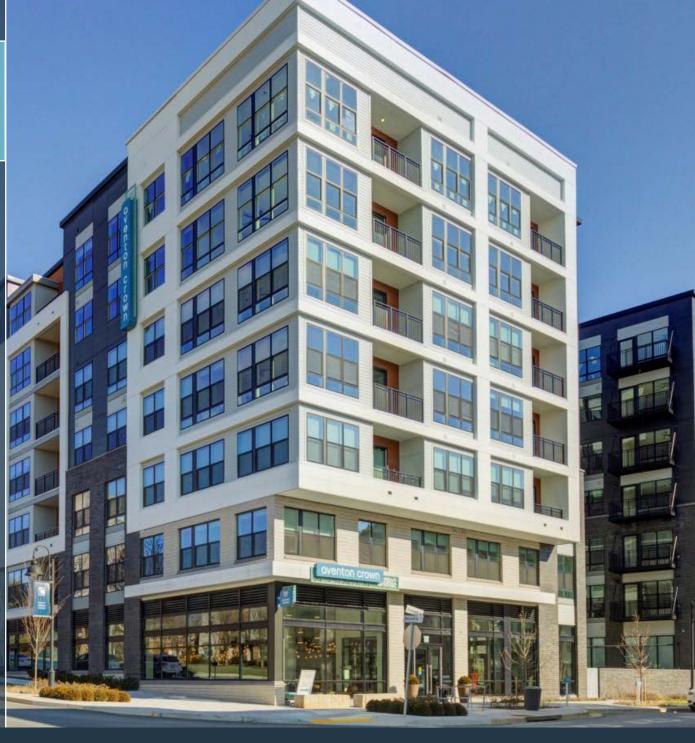

## RETAIL FOR LEASE

- 2,739 SF immediately available in the heart of the Crown development, with project located at the signalized intersection of Fields Rd (16,455 ADT) and Decoverly Ln, surrounded by thriving retail, dining, and residential communities.
- Over 138,000 residents within 3 miles with an average household income exceeding \$176,000.
- Adjacent to Downtown Crown, Rio Washingtonian, and Kentlands, with over 230 single-family homes/townhomes under construction and 468 more planned.
- Ideal for various uses: non-vented restaurant, boutique fitness, medical, service retail, or specialty shops catering to the surrounding affluent population.

## 2,739 SF AVAILABLE

800 ROCKWELL AVE, GAITHERSBURG, MD 20878, MONTGOMERY COUNTY