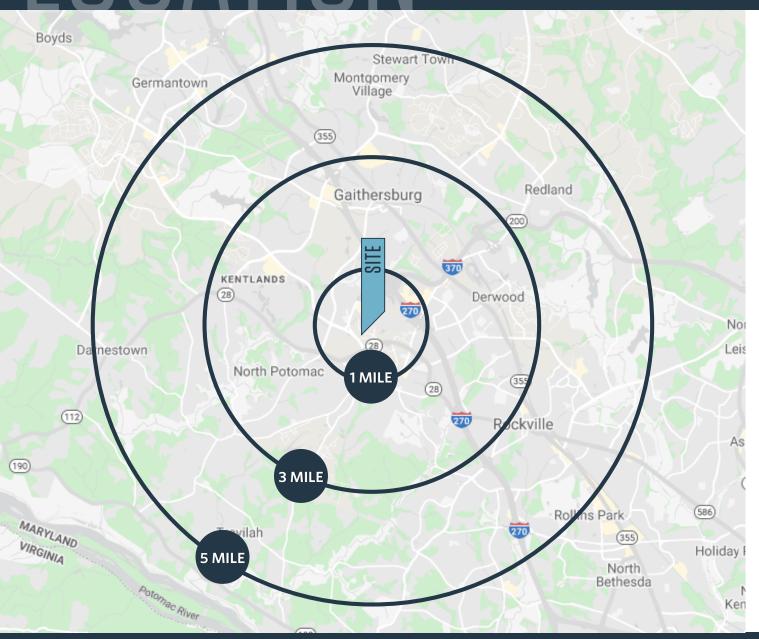

### DEMOGRAPHICS | 2024:

1-MILE 3-MILE 5-MILE

Population

21,842 138,436 275,756

Daytime Population

41,436 167,806 295,645

Households

9,347 52,339 99,092

Average HH Income

\$148,846 \$176,758 \$179,539

CLICK TO DOWNLOAD DEMOGRAPHIC REPORT