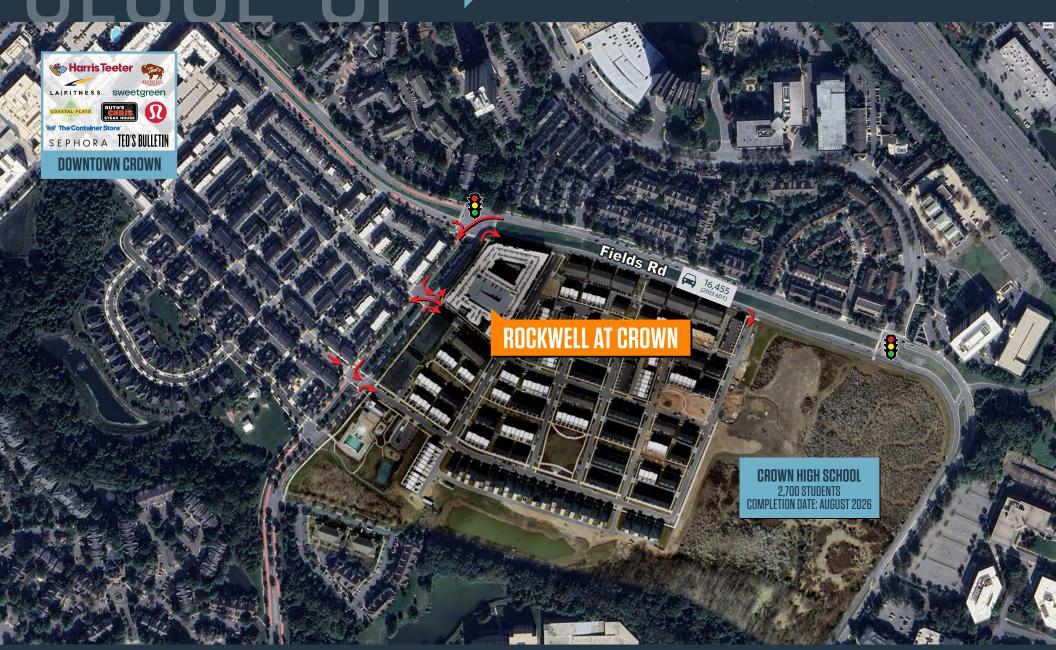

## RETAIL FOR LEASE

- 2,739 SF immediately available in the heart of the Crown development, with project located at the signalized intersection of Fields Rd (16,455 ADT) and Decoverly Ln, surrounded by thriving retail, dining, and residential communities.
- Over 138,000 residents within 3 miles with an average household income exceeding \$176,000.
- Adjacent to Downtown Crown, Rio Washingtonian, and Kentlands, with over 230 single-family homes/townhomes under construction and 468 more planned.
- Ideal for various uses: non-vented restaurant, boutique fitness, medical, service retail, or specialty shops catering to the surrounding affluent population.