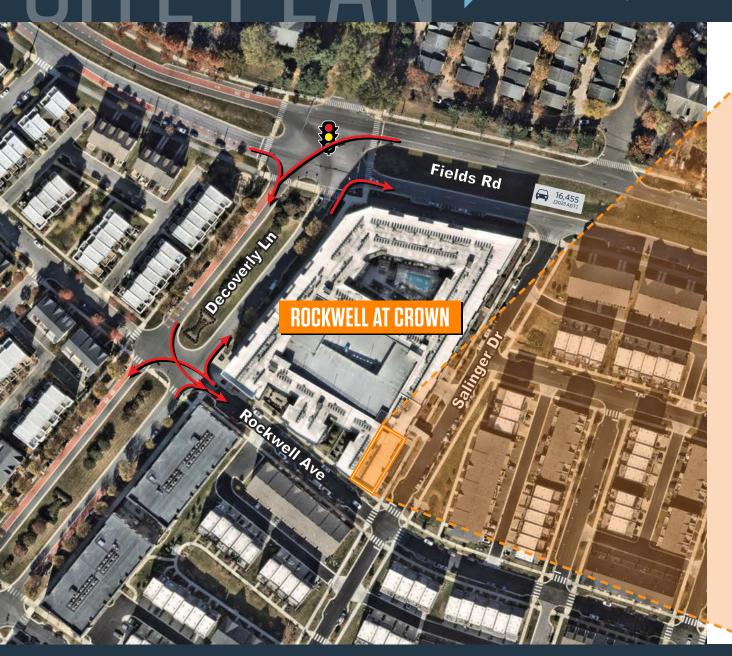

## RETAIL FOR LEASE

- 2,739 SF immediately available in the heart of the Crown development, with project located at the signalized intersection of Fields Rd (16,455 ADT) and Decoverly Ln, surrounded by thriving retail, dining, and residential communities.
- Over 138,000 residents within 3 miles with an average household income exceeding \$176,000.
- Adjacent to Downtown Crown, Rio Washingtonian, and Kentlands, with over 230 single-family homes/townhomes under construction and 468 more planned.
- Ideal for various uses: non-vented restaurant, boutique fitness, medical, service retail, or specialty shops catering to the surrounding affluent population.

# MARKET AERIAL

800 ROCKWELL AVE, GAITHERSBURG, MD 20878, MONTGOMERY COUNTY