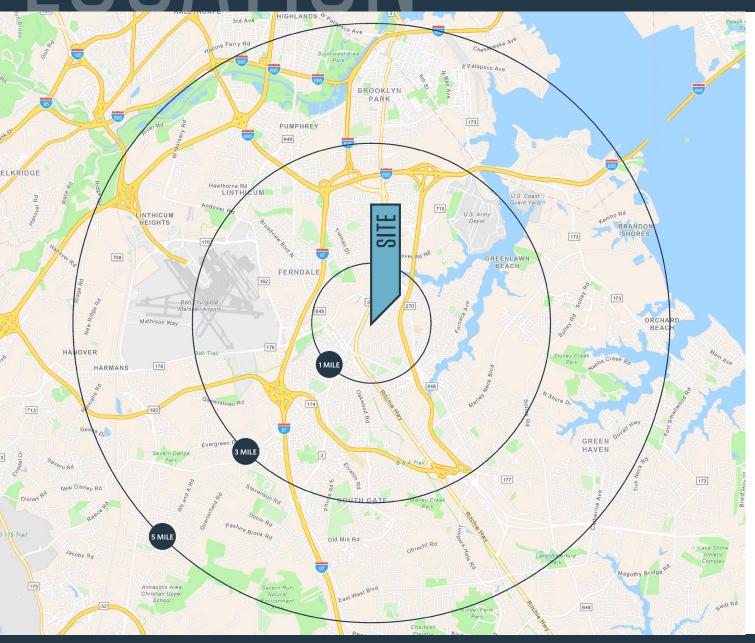

#### DEMOGRAPHICS | 2024:

1-MILE 3-MILE 5-MILE

Population

10,876 90,338 199,086

Daytime Population

13,209 95,054 198,672

Households

4,060 34,859 74,355

Average HH Income

\$105,873 \$109,509 \$120,419