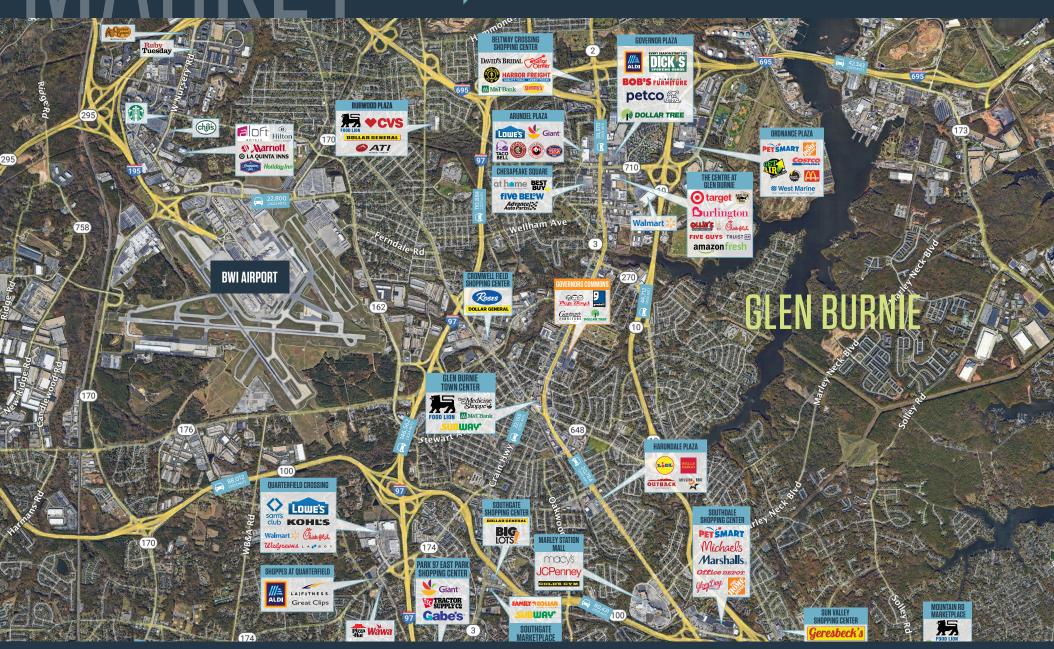

AILERS









#### **NEARBY RETAILERS**









#### RETAIL FOR LEASE

- Available: 0.67 acre pad and newly proposed 11,500 SF building
- Located at the signalized intersection of Governor Ritchie Highway [23,190 ADT] and 6th Avenue, NE
- Ample parking to accommodate a wide variety of uses

#### UNDER NEW OWNERSHIP:



7315 RITCHIE HIGHWAY, GLEN BURNIE, MD 21060, ANNE ARUNDEL COUNTY



#### DEMOGRAPHICS | 2024:

1-MILE 3-MILE 5-MILE

Population

10,876 90,338 199,086

Daytime Population

13,209 95,054 198,672

Households

4,060 34,859 74,355

Average HH Income

\$105,873 \$109,509 \$120,419

#### CLICK TO DOWNLOAD DEMOGRAPHIC REPORT

#### TRAFFIC COUNTS | 2023:

Ritchie Highway 23,190 ADT Crain Highway N. 11,195 ADT





7315 RITCHIE HIGHWAY, GLEN BURNIE, MD 21060, ANNE ARUNDEL COUNTY



RYAN MINNEHAN

ALEX SHEARER

rminnehan@klnb.com | 443-632-2088 a

ashearer@klnb.com | 443-632-2081



7315 RITCHIE HIGHWAY GI EN BURNIE MD 21060 ANNE ARUNDEL COUNTY



RYAN MINNEHAN

rminnehan@klnb.com | 443-632-2088

**ALEX SHEARER** 

ashearer@klnb.com | 443-632-2081







# LEASING

7315 RITCHIE HIGHWAY, GLEN BURNIE, MD 21060, ANNE ARUNDEL COUNTY

**LEASING PLAN** 







#### FOR MORE INFORMATION, PLEASE CONTACT:

#### RYAN MINNEHAN

#### **ALEX SHEARER**

rminnehan@klnb.com 443-632-2088

ashearer@klnb.com 443-632-2081

100 West Road, Suite 505, Towson, MD 21204

#### kinb.com





linkedin.com/company/klnb



facebook.com/KLNBCRE

**CLICK TO VIEW PROPERTY WEBSITE** 

While we have no reason to doubt the accuracy of any of the information supplied, we cannot, and do not, guarantee i