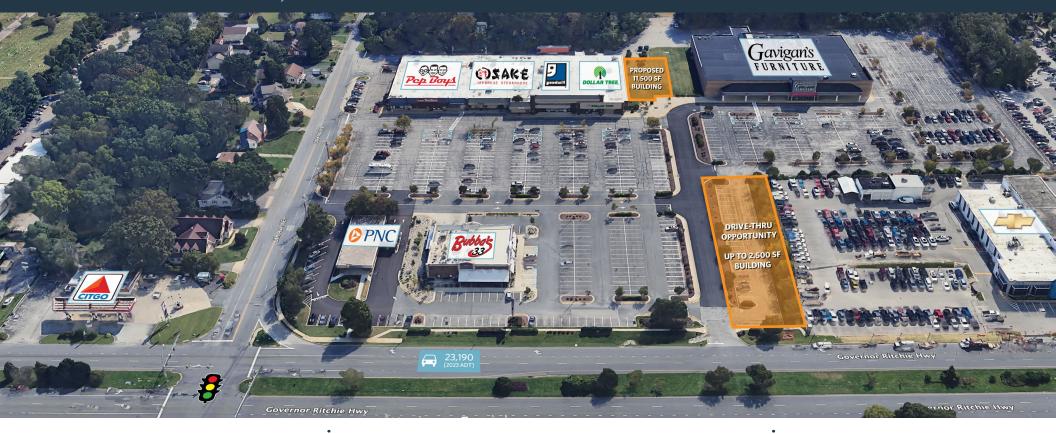

#### JOIN THESE RETAILERS

#### RETAIL FOR LEASE

- Available: 0.67 acre pad and newly proposed 11,500 SF building
- Located at the signalized intersection of Governor Ritchie Highway [23,190 ADT] and 6th Avenue, NE
- Ample parking to accommodate a wide variety of uses