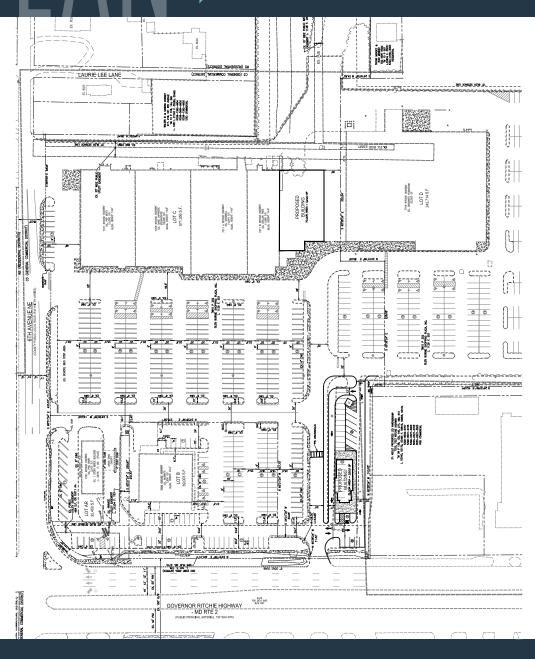

# LEASING

7315 RITCHIE HIGHWAY, GLEN BURNIE, MD 21060, ANNE ARUNDEL COUNTY

**LEASING PLAN** 

#### RETAIL FOR LEASE

- Available: 0.67 acre pad and newly proposed 11,500 SF building
- Located at the signalized intersection of Governor Ritchie Highway [23,190 ADT] and 6th Avenue, NE
- Ample parking to accommodate a wide variety of uses