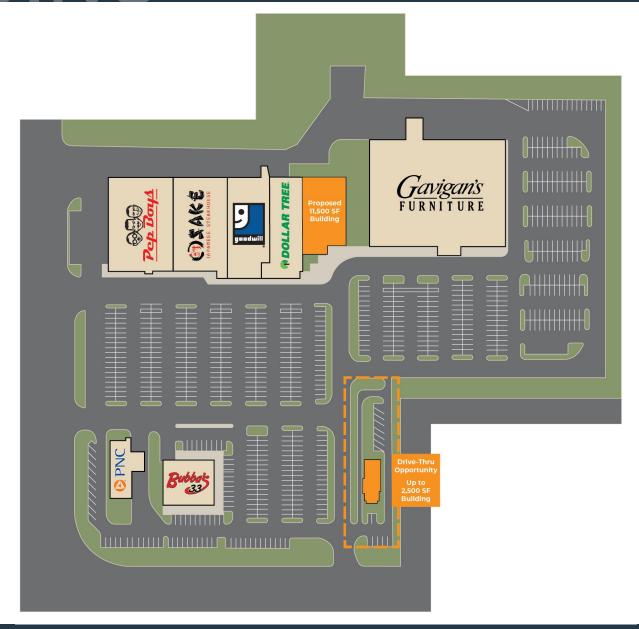

#### JOIN THESE RETAILERS

#### **NEARBY RETAILERS**

#### RETAIL FOR LEASE

- Available: 0.67 acre pad and newly proposed 11,500 SF building
- Located at the signalized intersection of Governor Ritchie Highway [23,190 ADT] and 6th Avenue, NE
- Ample parking to accommodate a wide variety of uses