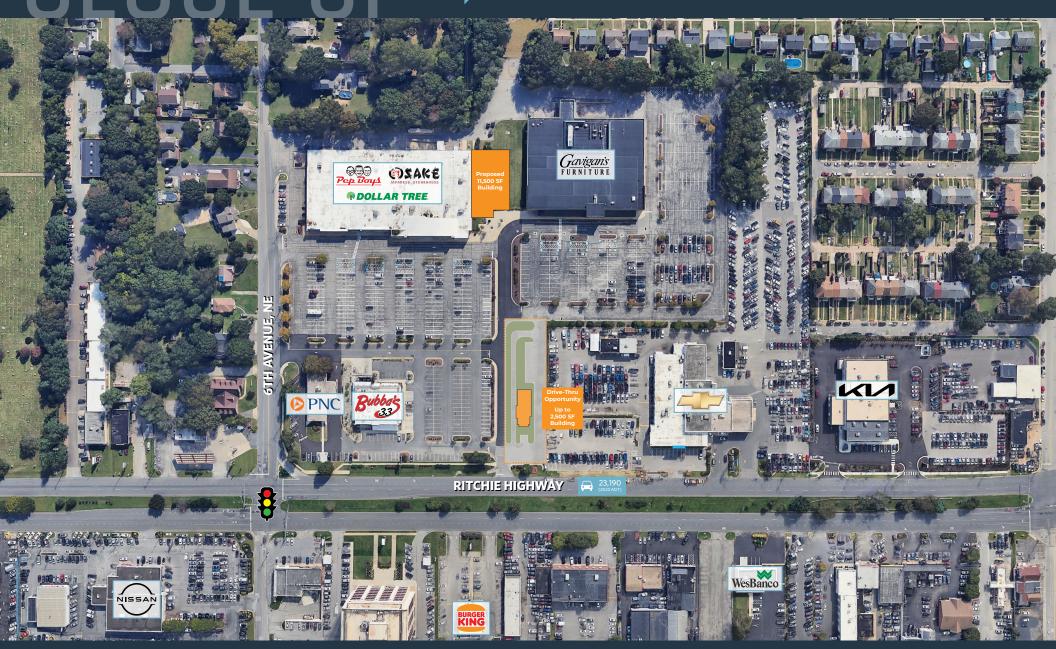

# LEASING

7315 RITCHIE HIGHWAY, GLEN BURNIE, MD 21060, ANNE ARUNDEL COUNTY

**LEASING PLAN** 

#### RETAIL FOR LEASE

- Available: 0.67 acre pad and newly proposed 11,500 SF building
- Located at the signalized intersection of Governor Ritchie Highway [23,190 ADT] and 6th Avenue, NE
- Ample parking to accommodate a wide variety of uses