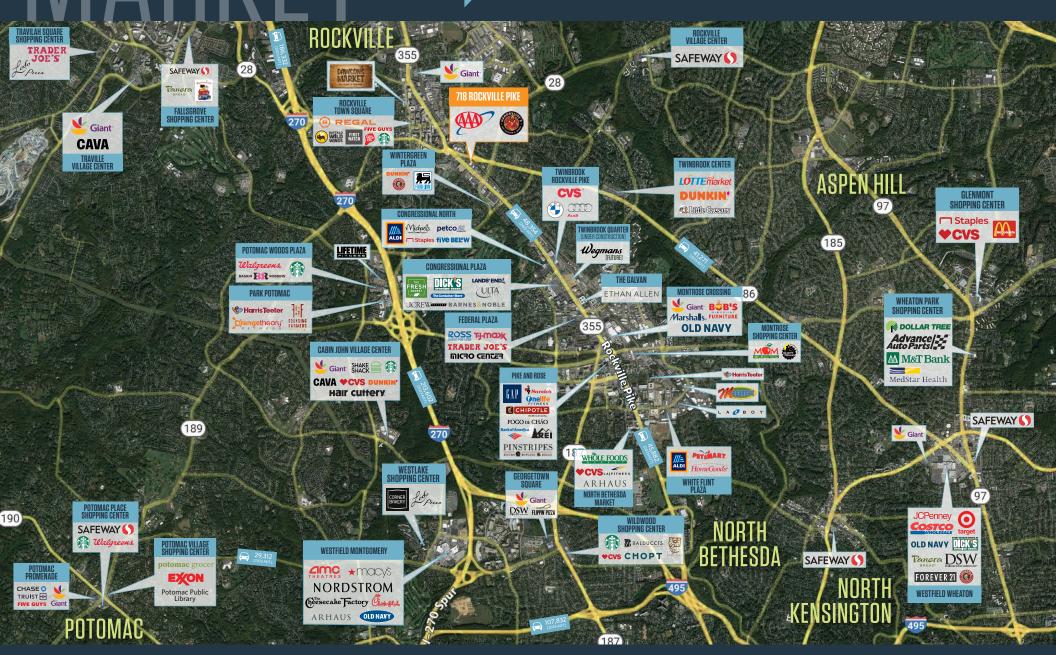

### JOIN THESE RETAILERS





### **FULLY LEASED**

- Direct exposure to Rockville Pike [48,354 ADT].
- Located in direct proximity to a strong daytime population in downtown Rockville, MD.
- Plentiful parking and outdoor seating.

718 ROCKVILLE PIKE, ROCKVILLE, MD 20852, MONTGOMERY COUNTY



#### DEMOGRAPHICS | 2024:

| I-IVIILE   | 3-MILE  | D-IVILE |
|------------|---------|---------|
| Population |         |         |
| 18 693     | 120 153 | 335 701 |

Daytime Population

25,125 171,840 376,627

Households

7,428 46,448 126,257

Average HH Income

\$146,061 \$184,041 \$183,817

#### CLICK TO DOWNLOAD DEMOGRAPHIC REPORT

#### TRAFFIC COUNTS | 2023:

 Rockville Pike [MD-355]
 48,354 ADT

 Veirs Mill Rd [MD-28]
 20,782 ADT





718 ROCKVILLE PIKE, ROCKVILLE, MD 20852, MONTGOMERY COUNTY



**MASON BERNSTEIN** 

RYAN MINNEHAN

rminnehan@klnb.com | 443-632-2088



718 ROCKVILLE PIKE, ROCKVILLE, MD 20852, MONTGOMERY COUNTY



**MASON BERNSTEIN** 

mbernstein@klnb.com | 443-632-2089

RYAN MINNEHAN

rminnehan@klnb.com | 443-632-2088



718 ROCKVILLE PIKE, ROCKVILLE, MD 20852, MONTGOMERY COUNTY



**MASON BERNSTEIN** 

mbernstein@klnb.com | 443-632-2089

RYAN MINNEHAN

rminnehan@klnb.com | 443-632-2088



### FOR MORE INFORMATION, PLEASE CONTACT:

### **MASON BERNSTEIN**

mbernstein@klnb.com 443-632-2089

### RYAN MINNEHAN

rminnehan@klnb.com 443-632-2088

100 West Road, Suite 505, Towson, MD 21204

### kinb.com





linkedin.com/company/klnb



facebook.com/KLNBCRE

**CLICK TO VIEW PROPERTY WEBSITE** 

While we have no reason to doubt the accuracy of any of the information supp