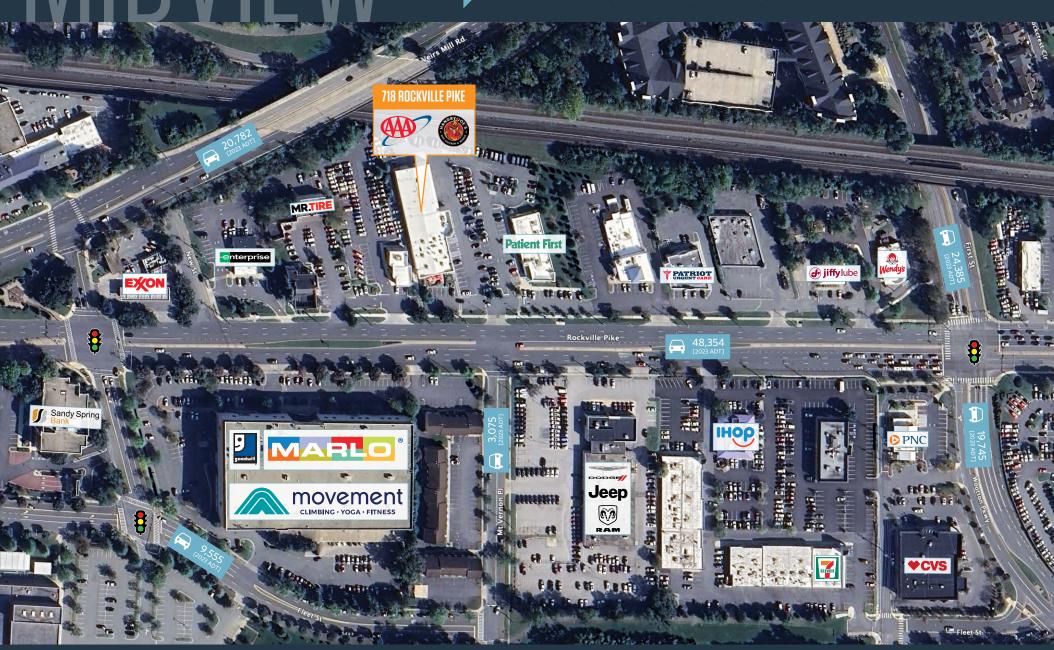

### **FULLY LEASED**

- Direct exposure to Rockville Pike [48,354 ADT].
- Located in direct proximity to a strong daytime population in downtown Rockville, MD.
- Plentiful parking and outdoor seating.

718 ROCKVILLE PIKE, ROCKVILLE, MD 20852, MONTGOMERY COUNTY

#### TRAFFIC COUNTS | 2023:

 Rockville Pike [MD-355]
 48,354 ADT

 Veirs Mill Rd [MD-28]
 20,782 ADT

718 ROCKVILLE PIKE, ROCKVILLE, MD 20852, MONTGOMERY COUNTY

**MASON BERNSTEIN** 

RYAN MINNEHAN

rminnehan@klnb.com | 443-632-2088