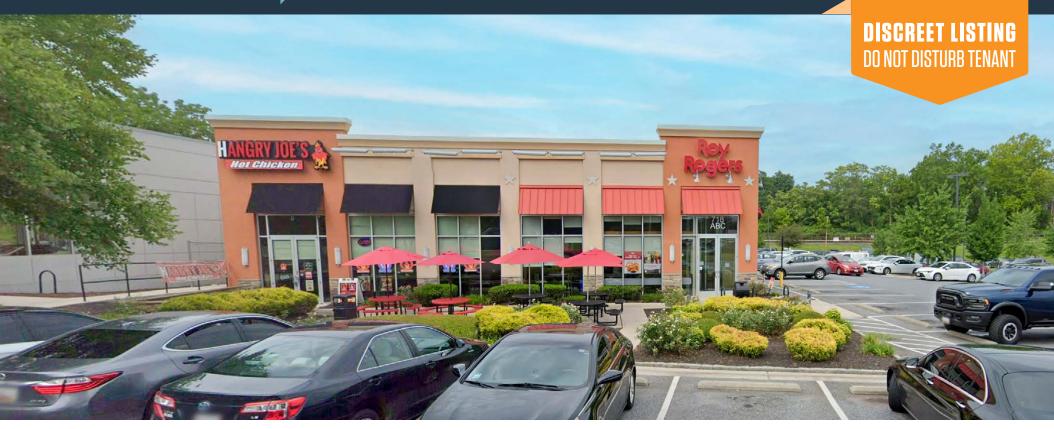

## 718 ROCKVILLE PIKE

718 ROCKVILLE PIKE, ROCKVILLE, MD 20852, MONTGOMERY COUNTY

### **FULLY LEASED**

- Direct exposure to Rockville Pike [48,354 ADT].
- Located in direct proximity to a strong daytime population in downtown Rockville, MD.
- Plentiful parking and outdoor seating.

718 ROCKVILLE PIKE, ROCKVILLE, MD 20852, MONTGOMERY COUNTY