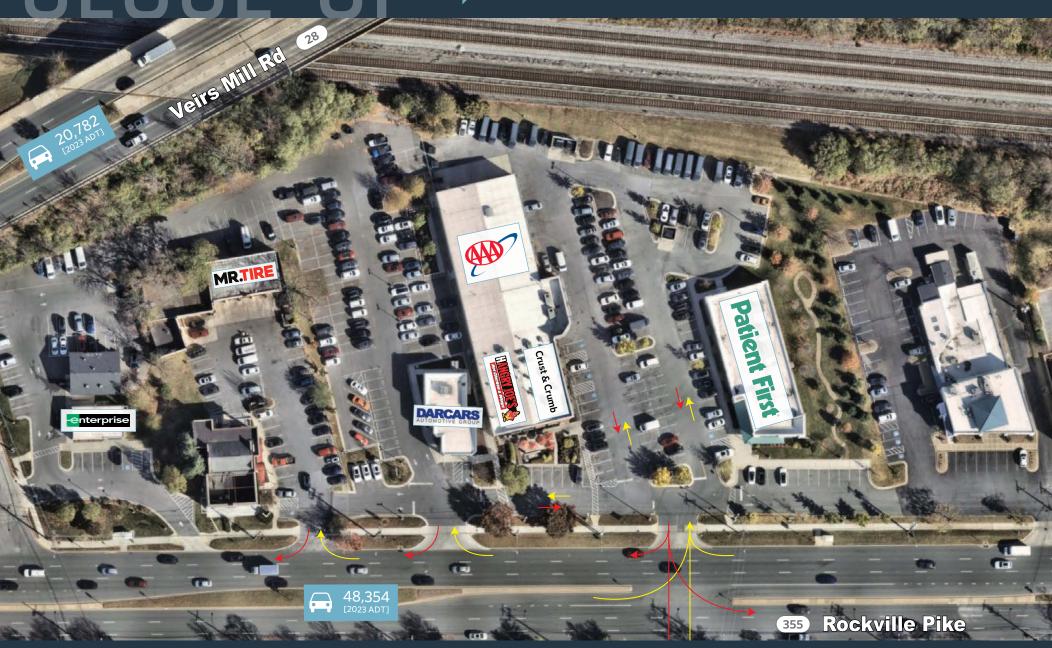

### **FULLY LEASED**

- Direct exposure to Rockville Pike [48,354 ADT].
- Located in direct proximity to a strong daytime population in downtown Rockville, MD.
- Plentiful parking and outdoor seating.

718 ROCKVILLE PIKE, ROCKVILLE, MD 20852, MONTGOMERY COUNTY

#### TRAFFIC COUNTS | 2023:

 Rockville Pike [MD-355]
 48,354 ADT

 Veirs Mill Rd [MD-28]
 20,782 ADT

718 ROCKVILLE PIKE, ROCKVILLE, MD 20852, MONTGOMERY COUNTY

**MASON BERNSTEIN** 

RYAN MINNEHAN

rminnehan@klnb.com | 443-632-2088