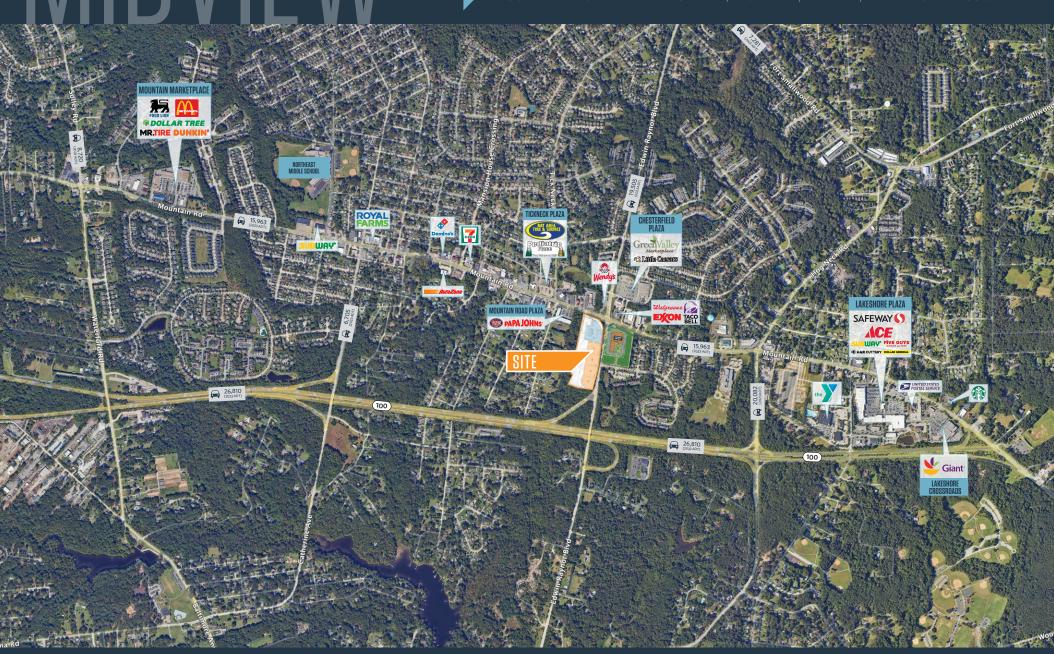

### **NEARBY RETAILERS**

### PADS AVAILABLE FOR LEASE OR FOR SALE

- Total of 13.28 acres available: 10.25 acres of C-4 land (divisible) and 3.03 acres of R-2 land.
- Zoning permits a wide range of uses such as Gas/C-store, Car Wash, Bank, Fast Food, Automotive Repair, Sit Down Restaurant, Day Care, Grocery, and Medical.
- Existing signalized intersection at Mountain Road/Edwin Rayon Blvd.
- Future signalized intersection planned on Edwin Raynor Blvd./Deering Road.
- Regional access of Route 100 (26,810 ADT)
- Strong community demographics with over 60,000 people within 3 miles with a median household income over \$115.000