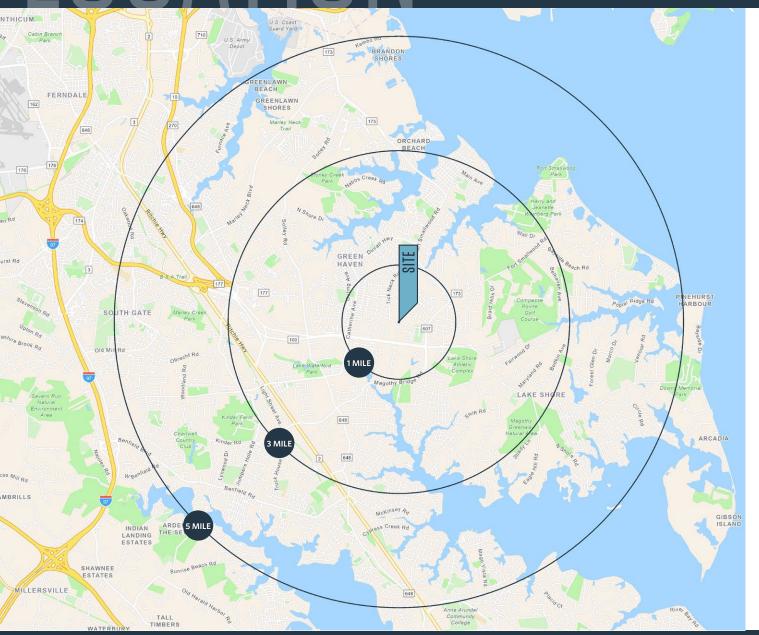

#### DEMOGRAPHICS | 2024:

| 1-MILE               | 3-MILE            | 5-MILE    |
|----------------------|-------------------|-----------|
| Population<br>11,425 | 62,058            | 155,624   |
| Daytime Popul        | ation<br>42,152   | 110,766   |
| Households<br>4,240  | 22,508            | 56,829    |
| Median HH Inc        | come<br>\$117.931 | \$119.546 |