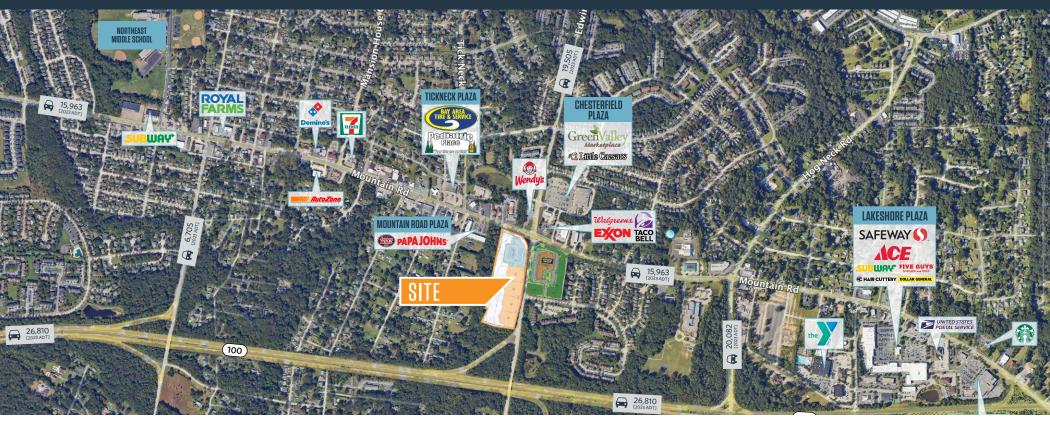

### **NEARBY RETAILERS**

### PADS AVAILABLE FOR LEASE OR FOR SALE

- Total of 13.28 acres available: 10.25 acres of C-4 land (divisible) and 3.03 acres of R-2 land.
- Zoning permits a wide range of uses such as Gas/C-store, Car Wash, Bank, Fast Food, Automotive Repair, Sit Down Restaurant, Day Care, Grocery, and Medical.
- Existing signalized intersection at Mountain Road/Edwin Rayon Blvd.
- Future signalized intersection planned on Edwin Raynor Blvd./Deering Road.
- Regional access of Route 100 (26,810 ADT)
- Strong community demographics with over 60,000 people within 3 miles with a median household income over \$115.000