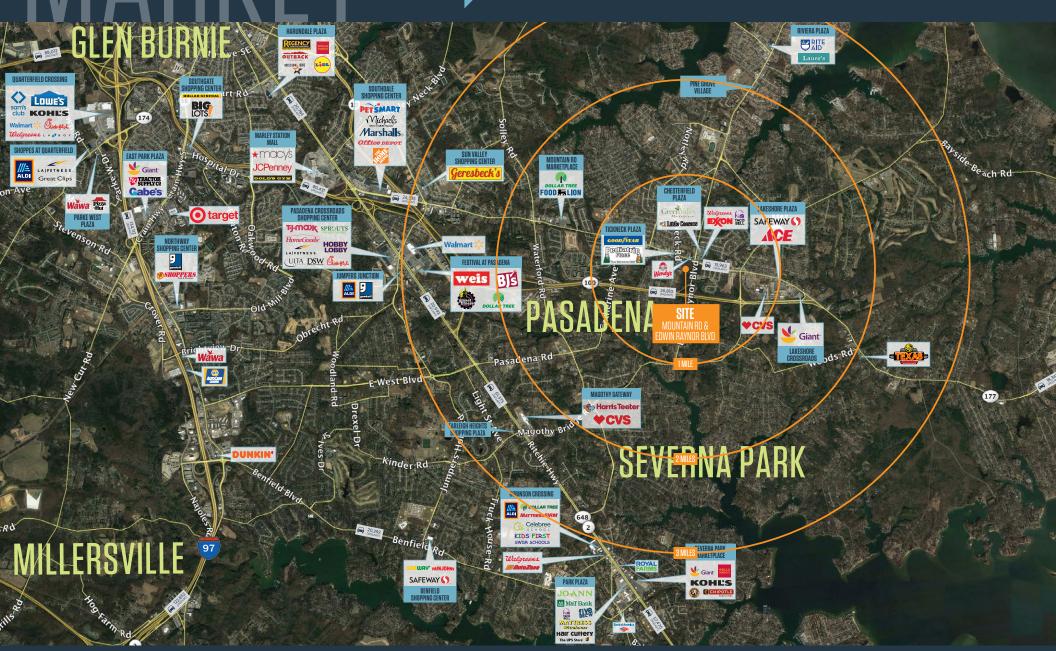

### **NEARBY RETAILERS**

### PADS AVAILABLE FOR LEASE OR FOR SALE

- Total of 13.28 acres available: 10.25 acres of C-4 land (divisible) and 3.03 acres of R-2 land.
- Zoning permits a wide range of uses such as Gas/C-store, Car Wash, Bank, Fast Food, Automotive Repair, Sit Down Restaurant, Day Care, Grocery, and Medical.
- Existing signalized intersection at Mountain Road/Edwin Rayon Blvd.
- Future signalized intersection planned on Edwin Raynor Blvd./Deering Road.
- Regional access of Route 100 (26,810 ADT)
- Strong community demographics with over 60,000 people within 3 miles with a median household income over \$115.000