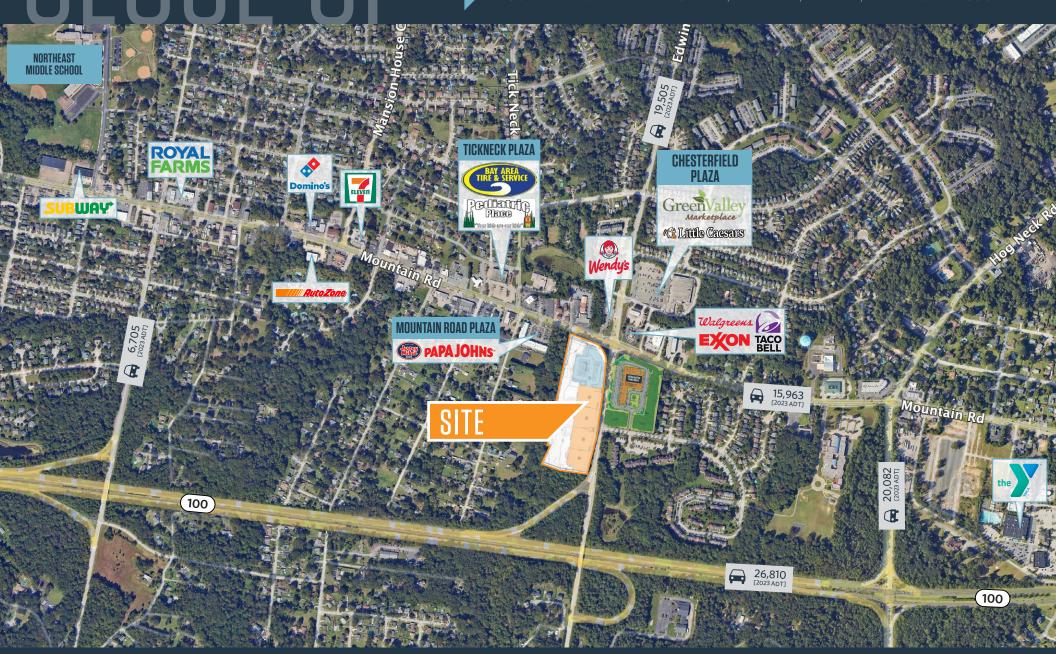

MOUNTAIN RD & EDWIN RAYNOR BLVD, PASADENA, MD 21122, ANNE ARUNDEL COUNTY

### PADS AVAILABLE FOR LEASE OR FOR SALE

- Total of 13.28 acres available: 10.25 acres of C-4 land (divisible) and 3.03 acres of R-2 land.
- Zoning permits a wide range of uses such as Gas/C-store, Car Wash, Bank, Fast Food, Automotive Repair, Sit Down Restaurant, Day Care, Grocery, and Medical.
- Existing signalized intersection at Mountain Road/Edwin Rayon Blvd.
- Future signalized intersection planned on Edwin Raynor Blvd./Deering Road.
- Regional access of Route 100 (26,810 ADT)
- Strong community demographics with over 60,000 people within 3 miles with a median household income over \$115.000