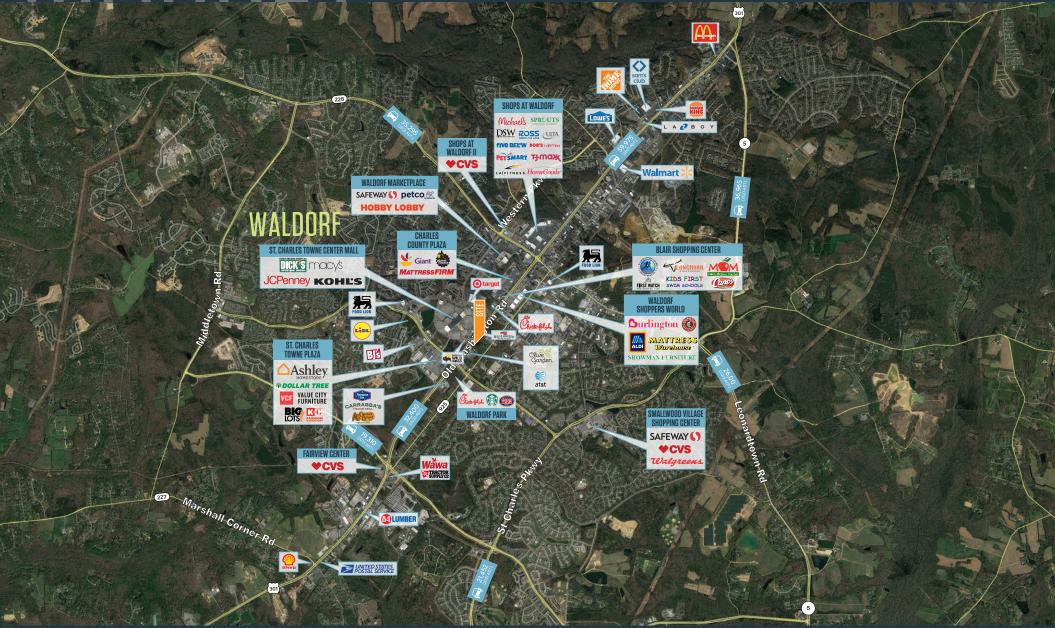

745    |  |
| Households                           |           |           |  |
| 1,171                                | 24,418    | 37,614    |  |
| Average HH Income                    |           |           |  |
| \$111,674                            | \$135,920 | \$141,904 |  |
| CLICK TO DOWNLOAD DEMOGRAPHIC REPORT |           |           |  |
|                                      |           |           |  |
| ••••••••••                           |           |           |  |
| TRAFFIC COUNTS   2023:               |           |           |  |

Crain Hwy

53,875 ADT

kInb

**ALEX SHEARER** ashearer@klnb.com | 443-632-2081 rminnehan@klnb.com | 443-632-2088 mskalet@klnb.com | 202-420-7775

**RYAN MINNEHAN** 

**MATT SKALET** 

#### **3600 CRAIN HWY** WALDORF, MD 20603, CHARLES COUNTY



ALEX SHEARERRYAN MINNEHANMATT SKALETashearer@klnb.com | 443-632-2081rminnehan@klnb.com | 443-632-2088mskalet@klnb.com | 202-420-7775

kInb

### **3600 CRAIN HWY** WALDORF, MD 20603, CHARLES COUNTY



**ALEX SHEARER** ashearer@klnb.com | 443-632-2081 rminnehan@klnb.com | 443-632-2088 mskalet@klnb.com | 202-420-7775

**RYAN MINNEHAN** 

MATT SKALET

# kInb

### **3600 CRAIN HWY** WALDORF, MD 20603, CHARLES COUNTY

#### FOR MORE INFORMATION, PLEASE CONTACT:

ALEX SHEARER ashearer@klnb.com

443-632-2081

RYAN MINNEHAN rminnehan@klnb.com

443-632-2088

MATT SKALET mskalet@klnb.com 202-420-7775

100 West Road, Suite 505, Towson, MD 21204



While we have no reason to doubt the accuracy of any of the information supplied, we cannot, and do not, guarantee its accuracy. All information should be