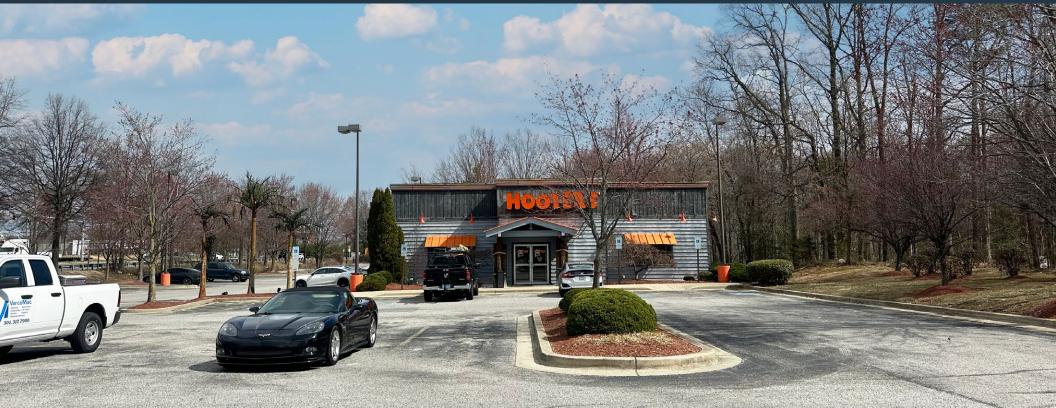

# **RESTAURANT PAD SITE FOR LEASE**

- 4,442 SF Freestanding Restaurant Building on 1.62 acre parcel
- Strong visibility to Crain Highway (53,875 ADT)
- 55 Free Surface Parking Spaces
- Located across from the St. Charles Towne Center Mall

#### **3600 CRAIN HWY** WALDORF, MD 20603, CHARLES COUNTY