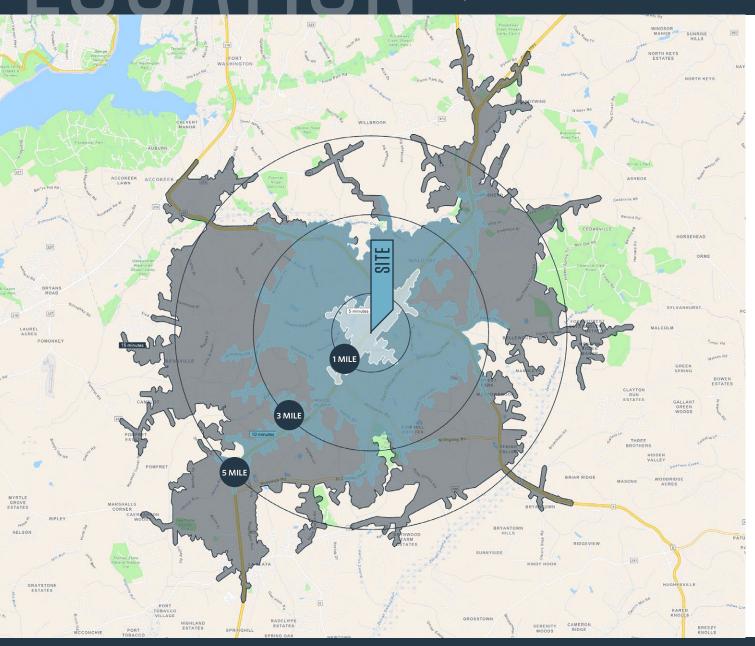

#### **DEMOGRAPHICS | 2024:**

| 1-MILE                      | 3-MILE           | 5-MILE    |
|-----------------------------|------------------|-----------|
| Population<br>7,955         | 68,591           | 101,447   |
| Daytime Popula<br>12,744    | tion<br>58,148   | 80,455    |
| Households<br>3,024         | 25,118           | 36,175    |
| Average HH Inc<br>\$123,477 | ome<br>\$134,616 | \$143,433 |

#### CLICK TO DOWNLOAD DEMOGRAPHIC REPORT

| 5-MIN                                | 10-MIN    | 15-MIN    |  |
|--------------------------------------|-----------|-----------|--|
| Population<br>3,093                  | 67,069    | 105,342   |  |
| Daytime Population                   |           |           |  |
| 9,250                                | 57,255    | 89,745    |  |
| Households                           |           |           |  |
| 1,171                                | 24,418    | 37,614    |  |
| Average HH Income                    |           |           |  |
| \$111,674                            | \$135,920 | \$141,904 |  |
| CLICK TO DOWNLOAD DEMOGRAPHIC REPORT |           |           |  |
|                                      |           |           |  |
| ••••••••••                           |           |           |  |
| TRAFFIC COUNTS   2023:               |           |           |  |