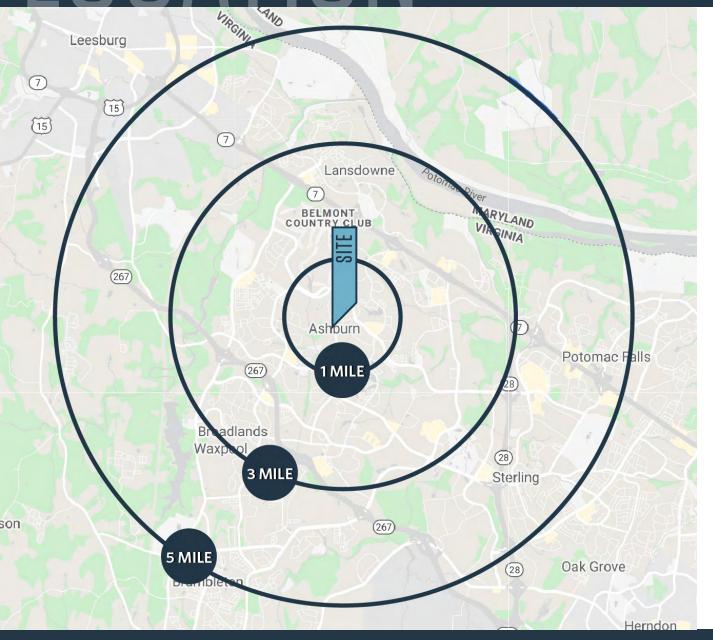

### DEMOGRAPHICS | 2024:

| 1-MILE                      | 3-MILE            | 5-MILE    |
|-----------------------------|-------------------|-----------|
| Population<br>17,179        | 94,088            | 180,702   |
| Daytime Popula<br>12,452    | ation<br>92,106   | 188,530   |
| Households<br>5,789         | 34,516            | 63,087    |
| Average HH Ind<br>\$216,602 | come<br>\$204,038 | \$206,785 |