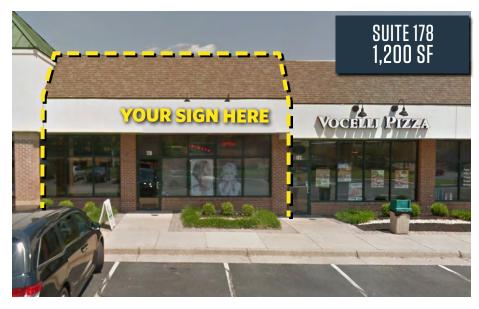

#### **AVAILABLE SPACE:**

| SUITE   | SIZE     | RATE       | CONDITION                         | DELIVERY                               |
|---------|----------|------------|-----------------------------------|----------------------------------------|
| 178     | 1,200 SF | NEGOTIABLE | VANILLA SHELL                     | WITHIN 60 DAYS<br>OF EXECUTED<br>LEASE |
| 196     | 1,800 SF | NEGOTIABLE | 2 <sup>ND</sup> GEN<br>RESTAURANT | WITHIN 60 DAYS<br>OF EXECUTED<br>LEASE |
| 117-124 | 3,000 SF | NEGOTIABLE | VANILLA SHELL                     | IMMEDIATE                              |