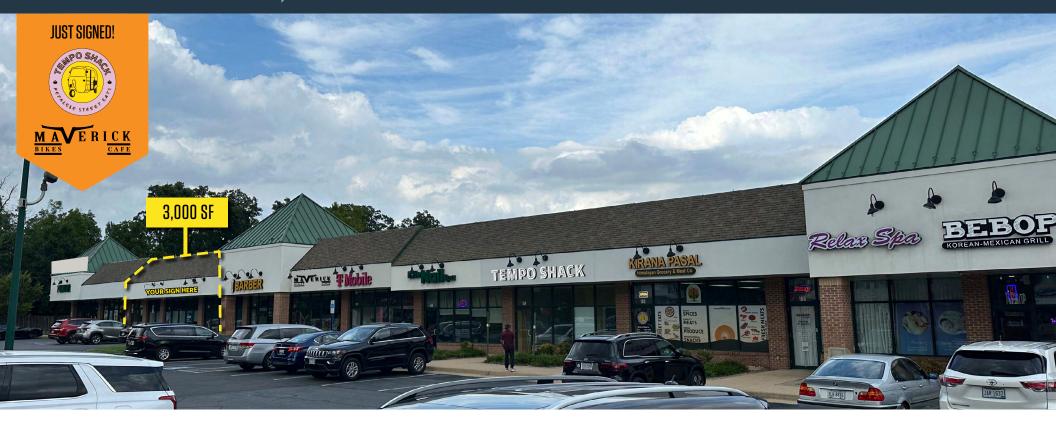

## RETAIL FOR LEASE

- Located in the heart of Ashburn with an average HH income of \$216,602 (2024) within a 1 mile radius.
- Great Visibility from Ashburn Rd.
- Abundant surface parking
- 0.3 miles to W&OD Trail
- Zoned Rural Commercial

#### **AVAILABLE SPACE:**

| SUITE   | SIZE     | RATE       | CONDITION                         | DELIVERY                               |
|---------|----------|------------|-----------------------------------|----------------------------------------|
| 178     | 1,200 SF | NEGOTIABLE | VANILLA SHELL                     | WITHIN 60 DAYS<br>OF EXECUTED<br>LEASE |
| 196     | 1,800 SF | NEGOTIABLE | 2 <sup>ND</sup> GEN<br>RESTAURANT | WITHIN 60 DAYS<br>OF EXECUTED<br>LEASE |
| 117-124 | 3,000 SF | NEGOTIABLE | VANILLA SHELL                     | IMMEDIATE                              |