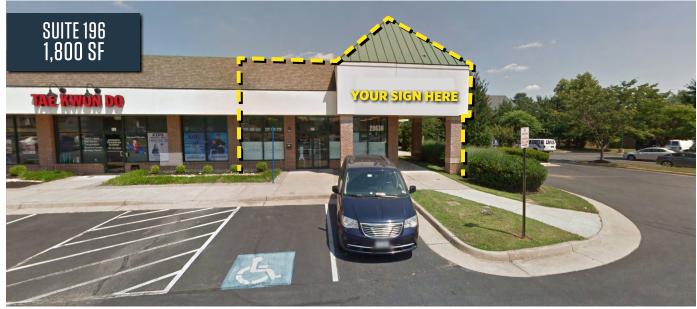

#### **AVAILABLE SPACE:**

| SUITE   | SIZE     | RATE       | CONDITION                         | DELIVERY                               |
|---------|----------|------------|-----------------------------------|----------------------------------------|
| 178     | 1,200 SF | NEGOTIABLE | VANILLA SHELL                     | WITHIN 60 DAYS<br>OF EXECUTED<br>LEASE |
| 196     | 1,800 SF | NEGOTIABLE | 2 <sup>ND</sup> GEN<br>RESTAURANT | WITHIN 60 DAYS<br>OF EXECUTED<br>LEASE |
| 117-124 | 3,000 SF | NEGOTIABLE | VANILLA SHELL                     | IMMEDIATE                              |