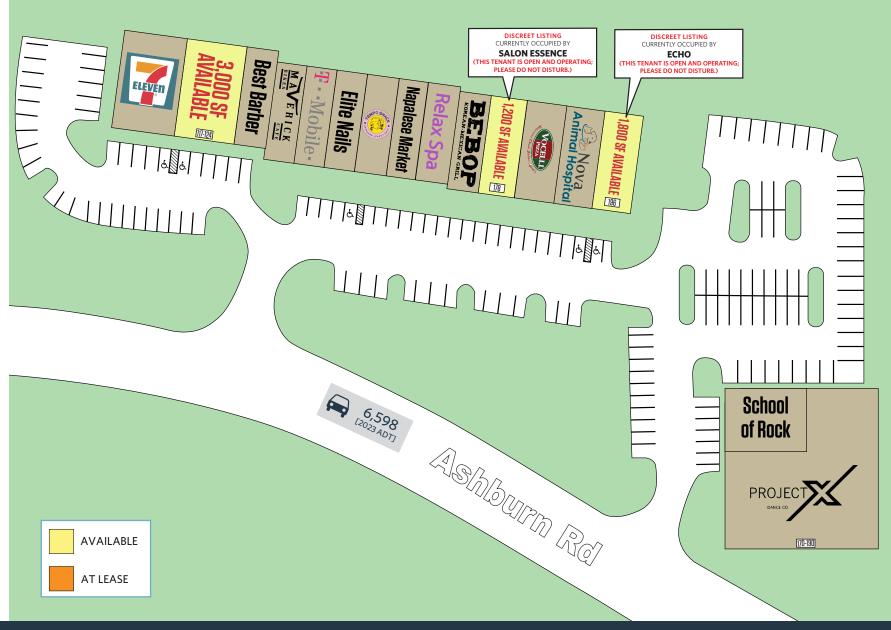

## JOIN THESE RETAILERS

#### **AVAILABLE SPACE:**

| SUITE   | SIZE     | RATE       | CONDITION                         | DELIVERY                               |
|---------|----------|------------|-----------------------------------|----------------------------------------|
| 178     | 1,200 SF | NEGOTIABLE | VANILLA SHELL                     | WITHIN 60 DAYS<br>OF EXECUTED<br>LEASE |
| 196     | 1,800 SF | NEGOTIABLE | 2 <sup>ND</sup> GEN<br>RESTAURANT | WITHIN 60 DAYS<br>OF EXECUTED<br>LEASE |
| 117-124 | 3,000 SF | NEGOTIABLE | VANILLA SHELL                     | IMMEDIATE                              |

#### TRAFFIC COUNTS | 2023:

Ashburn Rd. 6,598 ADT Gloucester Pkwy 13,092 ADT