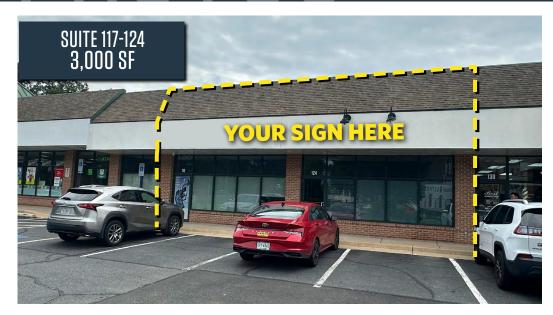

#### **AVAILABLE SPACE:**

| SUITE   | SIZE     | RATE       | CONDITION                         | DELIVERY                               |
|---------|----------|------------|-----------------------------------|----------------------------------------|
| 178     | 1,200 SF | NEGOTIABLE | VANILLA SHELL                     | WITHIN 60 DAYS<br>OF EXECUTED<br>LEASE |
| 196     | 1,800 SF | NEGOTIABLE | 2 <sup>ND</sup> GEN<br>RESTAURANT | WITHIN 60 DAYS<br>OF EXECUTED<br>LEASE |
| 117-124 | 3,000 SF | NEGOTIABLE | VANILLA SHELL                     | IMMEDIATE                              |