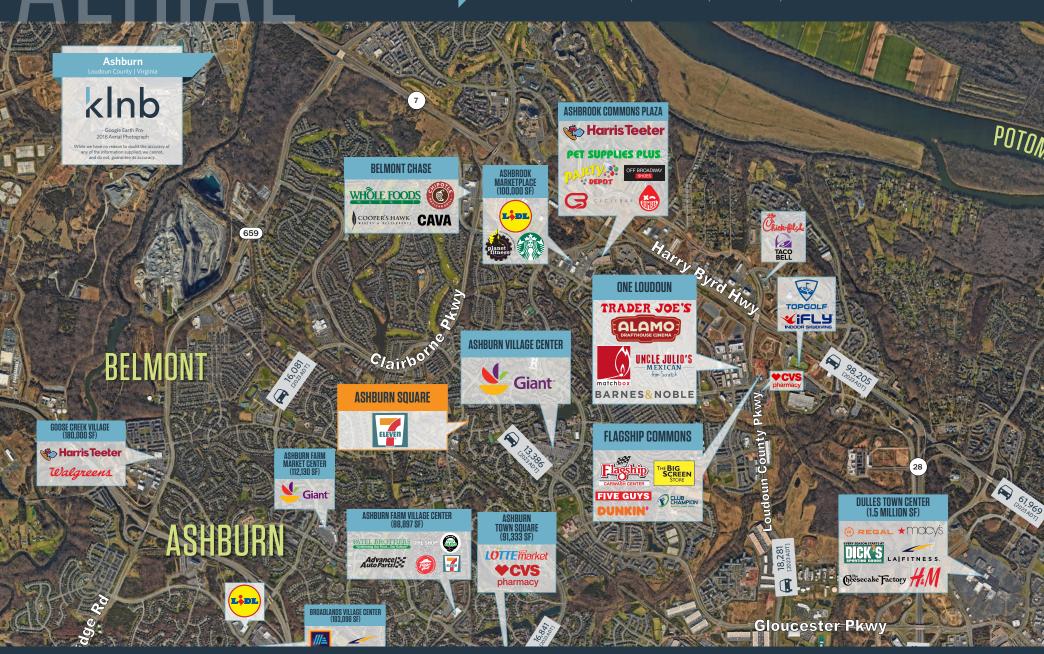

## RETAIL FOR LEASE

- Located in the heart of Ashburn with an average HH income of \$216,602 (2024) within a 1 mile radius.
- Great Visibility from Ashburn Rd.
- Abundant surface parking
- 0.3 miles to W&OD Trail
- Zoned Rural Commercial